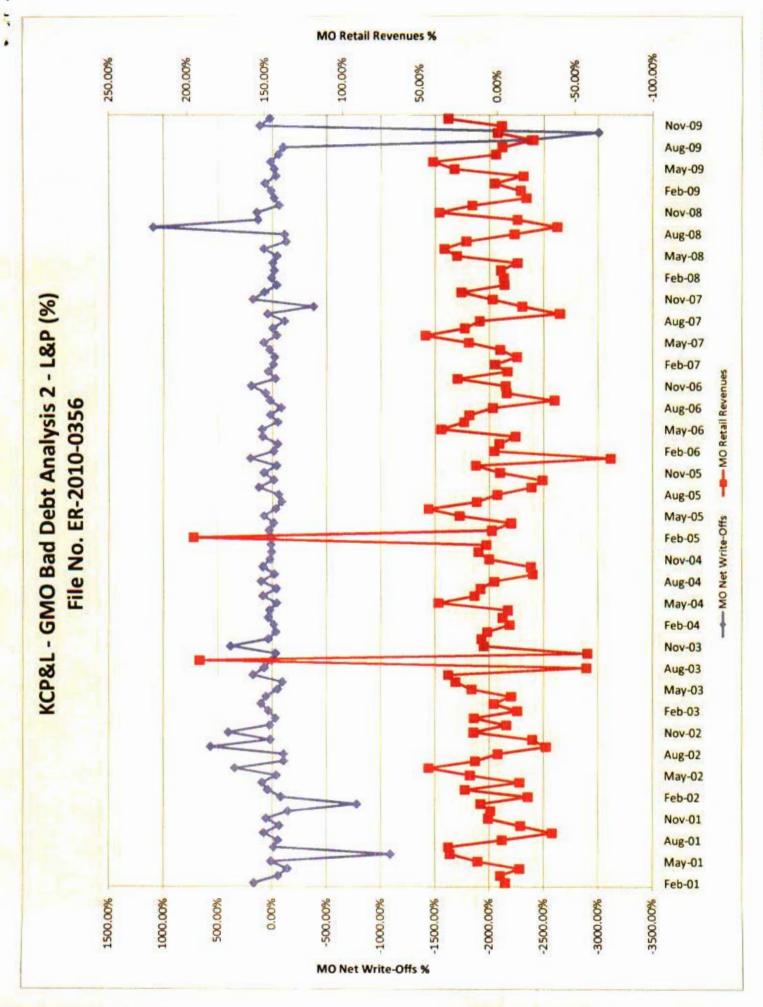

- Q. What are some historical examples specific to MPS and L&P when bad debts did not increase proportionately to a rate increase?
- A. Staff reviewed how actual bad debt write offs varied in relation to revenues for a ten-year (120-month) period from January 2000 through December 2009 for MPS and a nine-year (108-month) period from January 2001 through December 2009 for L&P. (See Schedule ACM-1)

23

ì In the case of L&P, fifty-five of the 108-month period data reviewed showed no 2 relationship. That is, revenue and bad debt write-off operated in different directions; when 3 one increased, the other decreased. For instance, in May 2008, revenues increased by 4 25.91%, but bad debt write-offs decreased by 44.14% for the same time period. 5 October 2008, revenues decreased by 13.07%, but bad debt write-offs increased by 132.55%. 6 In February 2009, revenues decreased by 15.14%, and bad debt write-offs increased by 7 11.98%. Again these are just examples of how these two items might not in practical terms 8 relate to each other with an increase (or decrease) in the other. In March 2009, while both 9 revenues and bad debts moved in the same direction, revenues experienced an increased by 10 1.73%, but bad debt on the other hand was increased by 68.58%, refuting the Company's 11 argument that an increase in revenue will be associated with proportionate increase in bad 12 debt expense. 13 Q. How did the Staff review GMO's historical relationship of bad debt expense to

- Q. How did the Staff review GMO's historical relationship of bad debt expense to sales revenue?
- A. The Staff employed various methods of data analysis in its review, yet none of those methods produced any substantive evidence to support the direct relationship that must exist between the two items to justify inclusion of a full bad debt "gross up" in this case. The Staff utilized both numerical and graphical presentations in its review.
  - Q. What does Schedule ACM-1 show?
- A. The Staff believes the information shown in Schedule ACM-1 for MPS and L&P clearly demonstrates that there is no direct relationship between bad debts and increased revenues that would have to exist to justify total bad debt "factor up" calculation.
  - Q. Did GMO include the bad debt "factor up" in its initial rate filing?