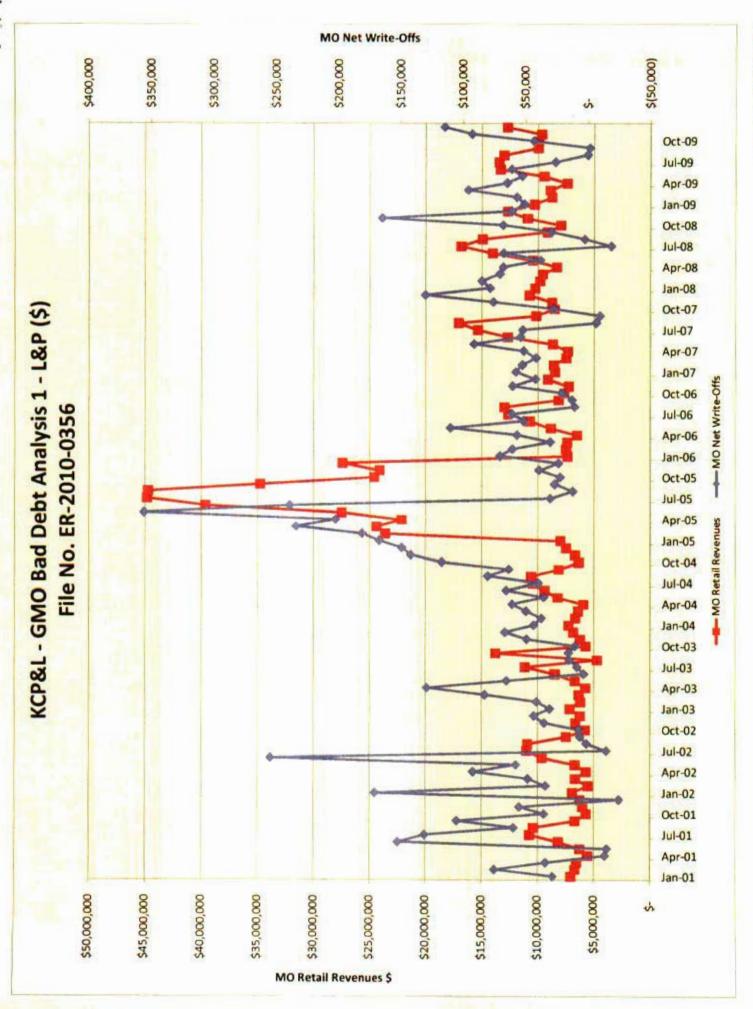

- Q. What are some historical examples specific to MPS and L&P when bad debts did not increase proportionately to a rate increase?
- A. Staff reviewed how actual bad debt write offs varied in relation to revenues for a ten-year (120-month) period from January 2000 through December 2009 for MPS and a nine-year (108-month) period from January 2001 through December 2009 for L&P. (See Schedule ACM-1)

23

ì In the case of L&P, fifty-five of the 108-month period data reviewed showed no 2 relationship. That is, revenue and bad debt write-off operated in different directions; when 3 one increased, the other decreased. For instance, in May 2008, revenues increased by 4 25.91%, but bad debt write-offs decreased by 44.14% for the same time period. 5 October 2008, revenues decreased by 13.07%, but bad debt write-offs increased by 132.55%. 6 In February 2009, revenues decreased by 15.14%, and bad debt write-offs increased by 7 11.98%. Again these are just examples of how these two items might not in practical terms 8 relate to each other with an increase (or decrease) in the other. In March 2009, while both 9 revenues and bad debts moved in the same direction, revenues experienced an increased by 10 1.73%, but bad debt on the other hand was increased by 68.58%, refuting the Company's 11 argument that an increase in revenue will be associated with proportionate increase in bad 12 debt expense. 13 Q. How did the Staff review GMO's historical relationship of bad debt expense to

- Q. How did the Staff review GMO's historical relationship of bad debt expense to sales revenue?
- A. The Staff employed various methods of data analysis in its review, yet none of those methods produced any substantive evidence to support the direct relationship that must exist between the two items to justify inclusion of a full bad debt "gross up" in this case. The Staff utilized both numerical and graphical presentations in its review.
  - Q. What does Schedule ACM-1 show?
- A. The Staff believes the information shown in Schedule ACM-1 for MPS and L&P clearly demonstrates that there is no direct relationship between bad debts and increased revenues that would have to exist to justify total bad debt "factor up" calculation.
  - Q. Did GMO include the bad debt "factor up" in its initial rate filing?