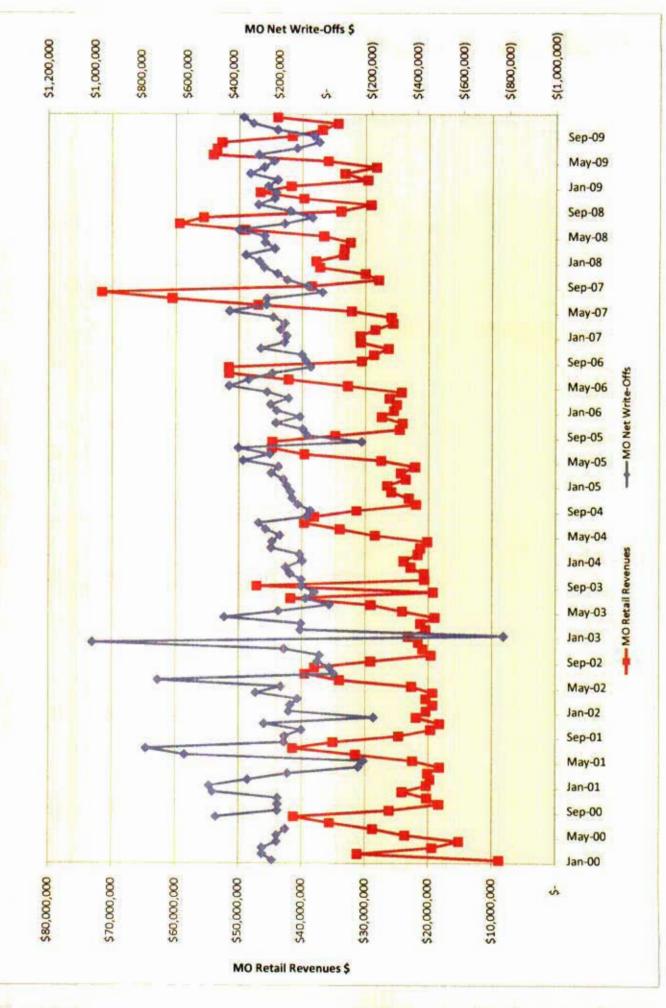

- Q. What are some historical examples specific to MPS and L&P when bad debts did not increase proportionately to a rate increase?
- A. Staff reviewed how actual bad debt write offs varied in relation to revenues for a ten-year (120-month) period from January 2000 through December 2009 for MPS and a nine-year (108-month) period from January 2001 through December 2009 for L&P. (See Schedule ACM-1)

For MPS, out of the 120-month period of data reviewed, fifty-seven (57) of them indicated no relationship. In some instances, while electric revenues increased (or decreased), actual bad debt write-offs tend to decrease (or increase) by different amounts. In July 2008, retail revenues experienced an increase of 21.13%, while bad debt write-off decreased by 52.78% for the same time period. In May 2009, revenues increased by 26.73%, while bad debt write-offs decreased by 16.29%. In February 2008, revenues decreased by 11.61%, and bad debt write-offs increased by 20.38%. In October 2009, revenues decreased by 11.40%, but bad debt write-offs increased by 326.06%. These are just a few examples to demonstrate that bad debt write-offs do not have a direct association with revenues. This analysis shows that revenues and bad debts may tend to move in opposite directions with an increase (or decrease) in the other. Even in the few occasions that they tend to move in the same direction, Staff observed that they were either increased or decreased by different amounts. This, therefore, support Staff's position that an increase in revenue may not necessarily result in proportionate increase in bad debt expense.

- Q. How did the Staff review GMO's historical relationship of bad debt expense to sales revenue?
- A. The Staff employed various methods of data analysis in its review, yet none of those methods produced any substantive evidence to support the direct relationship that must exist between the two items to justify inclusion of a full bad debt "gross up" in this case. The Staff utilized both numerical and graphical presentations in its review.
  - Q. What does Schedule ACM-1 show?
- A. The Staff believes the information shown in Schedule ACM-1 for MPS and L&P clearly demonstrates that there is no direct relationship between bad debts and increased revenues that would have to exist to justify total bad debt "factor up" calculation.
  - Q. Did GMO include the bad debt "factor up" in its initial rate filing?