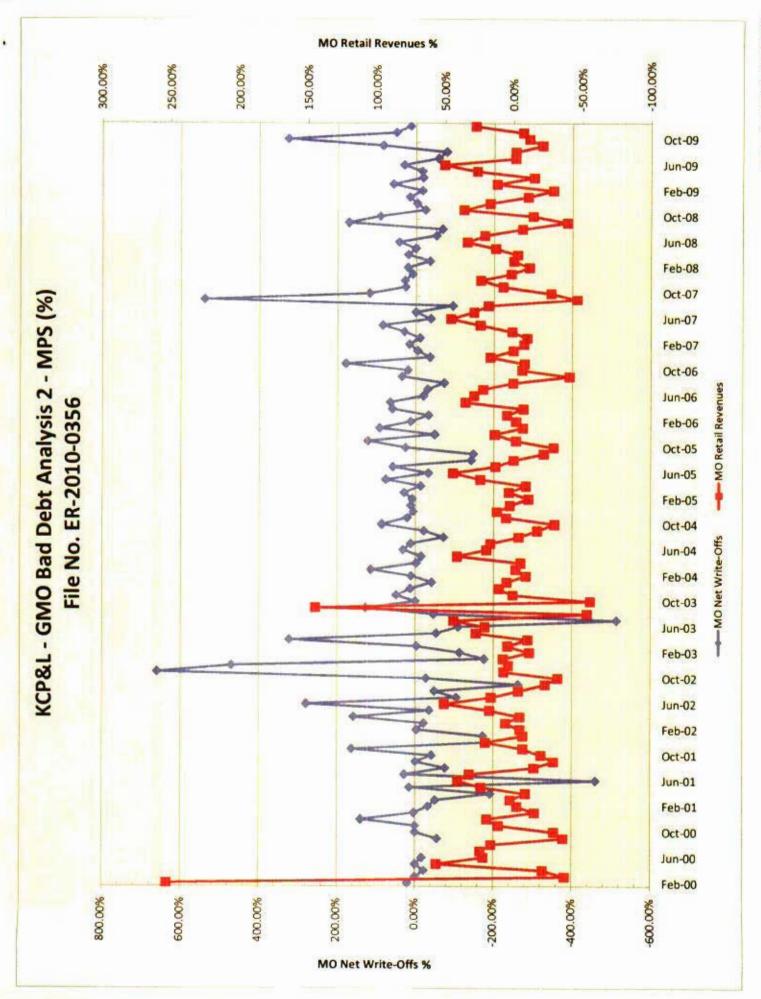

- Q. What are some historical examples specific to MPS and L&P when bad debts did not increase proportionately to a rate increase?
- A. Staff reviewed how actual bad debt write offs varied in relation to revenues for a ten-year (120-month) period from January 2000 through December 2009 for MPS and a nine-year (108-month) period from January 2001 through December 2009 for L&P. (See Schedule ACM-1)

For MPS, out of the 120-month period of data reviewed, fifty-seven (57) of them indicated no relationship. In some instances, while electric revenues increased (or decreased), actual bad debt write-offs tend to decrease (or increase) by different amounts. In July 2008, retail revenues experienced an increase of 21.13%, while bad debt write-off decreased by 52.78% for the same time period. In May 2009, revenues increased by 26.73%, while bad debt write-offs decreased by 16.29%. In February 2008, revenues decreased by 11.61%, and bad debt write-offs increased by 20.38%. In October 2009, revenues decreased by 11.40%, but bad debt write-offs increased by 326.06%. These are just a few examples to demonstrate that bad debt write-offs do not have a direct association with revenues. This analysis shows that revenues and bad debts may tend to move in opposite directions with an increase (or decrease) in the other. Even in the few occasions that they tend to move in the same direction, Staff observed that they were either increased or decreased by different amounts. This, therefore, support Staff's position that an increase in revenue may not necessarily result in proportionate increase in bad debt expense.

- Q. How did the Staff review GMO's historical relationship of bad debt expense to sales revenue?
- A. The Staff employed various methods of data analysis in its review, yet none of those methods produced any substantive evidence to support the direct relationship that must exist between the two items to justify inclusion of a full bad debt "gross up" in this case. The Staff utilized both numerical and graphical presentations in its review.
  - Q. What does Schedule ACM-1 show?
- A. The Staff believes the information shown in Schedule ACM-1 for MPS and L&P clearly demonstrates that there is no direct relationship between bad debts and increased revenues that would have to exist to justify total bad debt "factor up" calculation.
  - Q. Did GMO include the bad debt "factor up" in its initial rate filing?