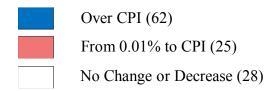

# APPENDIX V 2011 PROPERTY TAX RATES 2010 – 2011 PERCENTAGE CHANGE IN TOTAL ASSESSED VALUATIONS BY COUNTY OVERALL COUNTY VALUATION CHANGES PRIOR TO ADJUSTMENTS

The 2011 consumer price index (CPI) of 1.50% was certified by the State Tax Commission.

High County: DeKalb 26.94 Low County: Reynolds -15.50