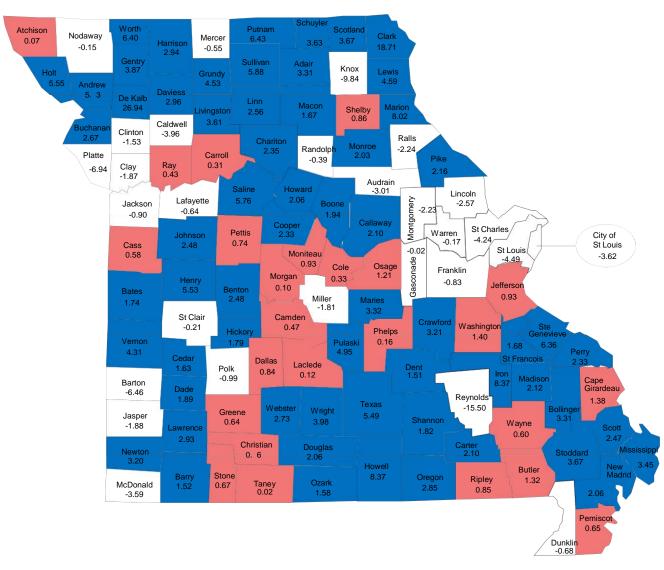

#### 2010 - 2011 PERCENTAGE CHANGE IN ADJUSTED ASSESSED VALUATIONS BY COUNTY\*

Over CPI (25)
From 0.01% to CPI (35)
No Change or Decrease (55)

The 2011 consumer price index (CPI) of 1.50% was certified by the State Tax Commission.

High County: Clark 12.98 Low County: Reynolds -15.78