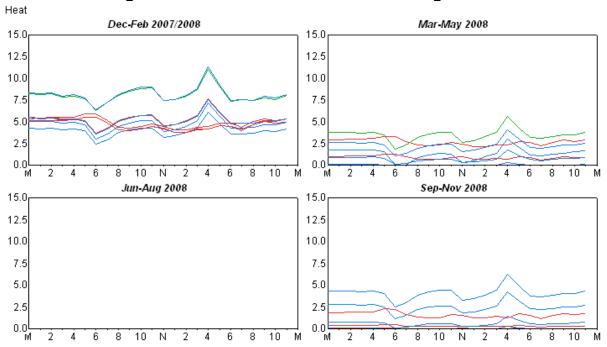

Figure 3: SJ Residential Other Daytype Profile

Figure 4: SJ Small General Service Air Conditioning Profile

Figure 5: SJ Small General Service Heating Profile

Figure 6: SJ Small General Service Other Profile