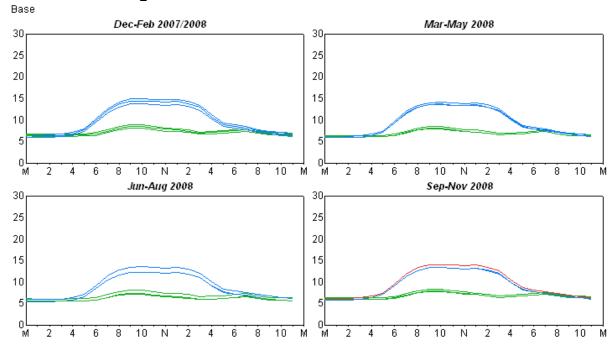

## APPENDIX 3E: ST JOSEPH HEATING, COOLING, AND OTHER DAYTYPE PROFILES

Cool Dec-Feb 2007/2008 Mar-May 2008 N Jun-Aug 2008 Sep-Nov 2008 

Figure 1: SJ Residential Air Conditioning Daytype Profile

Figure 2: SJ Residential Heating Daytype Profile