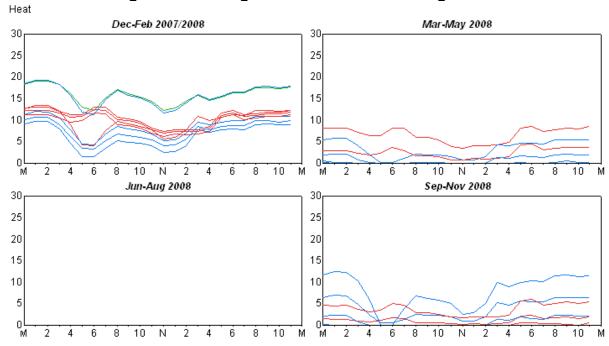

## APPENDIX 3E: ST JOSEPH HEATING, COOLING, AND OTHER DAYTYPE PROFILES

Cool Dec-Feb 2007/2008 Mar-May 2008 N Jun-Aug 2008 Sep-Nov 2008 

Figure 1: SJ Residential Air Conditioning Daytype Profile

Figure 2: SJ Residential Heating Daytype Profile