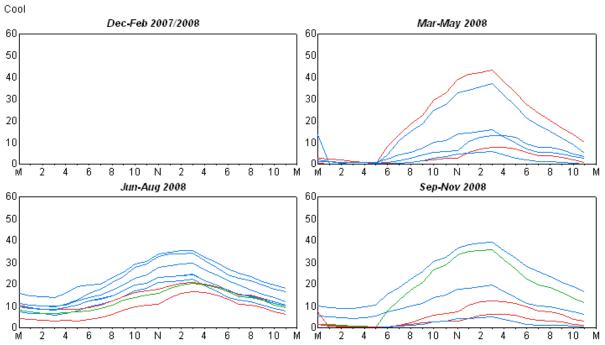

## APPENDIX 3E: ST JOSEPH HEATING, COOLING, AND OTHER DAYTYPE PROFILES

Cool Dec-Feb 2007/2008 Mar-May 2008 N Jun-Aug 2008 Sep-Nov 2008 

Figure 1: SJ Residential Air Conditioning Daytype Profile

Figure 2: SJ Residential Heating Daytype Profile