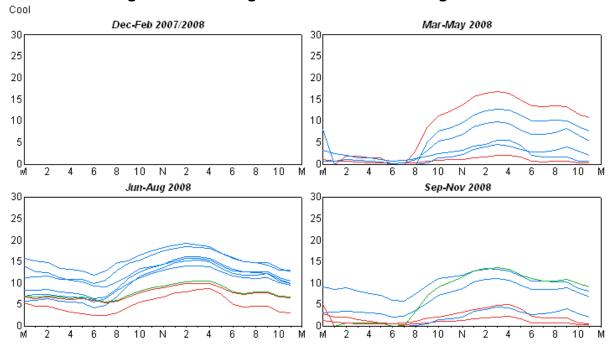

## APPENDIX 3E: ST JOSEPH HEATING, COOLING, AND OTHER DAYTYPE PROFILES

Cool Dec-Feb 2007/2008 Mar-May 2008 N Jun-Aug 2008 Sep-Nov 2008 

Figure 1: SJ Residential Air Conditioning Daytype Profile

Figure 2: SJ Residential Heating Daytype Profile