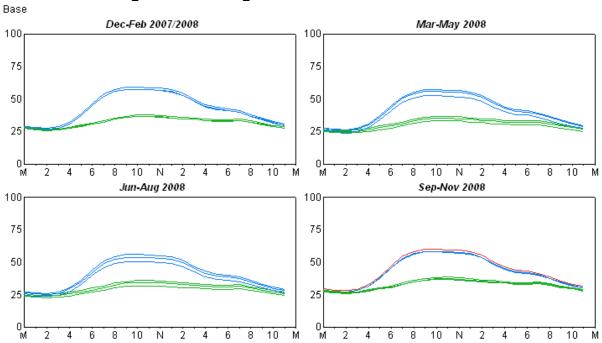

Figure 3: SJ Residential Other Daytype Profile

Figure 4: SJ Small General Service Air Conditioning Profile

Figure 5: SJ Small General Service Heating Profile

Figure 6: SJ Small General Service Other Profile