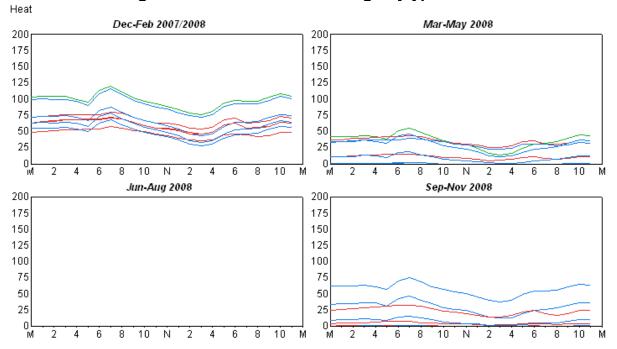

## APPENDIX 3E: ST JOSEPH HEATING, COOLING, AND OTHER DAYTYPE PROFILES

Cool Dec-Feb 2007/2008 Mar-May 2008 N Jun-Aug 2008 Sep-Nov 2008 

Figure 1: SJ Residential Air Conditioning Daytype Profile

Figure 2: SJ Residential Heating Daytype Profile