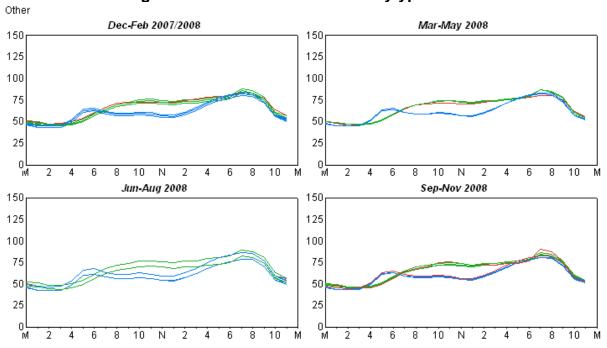

Figure 3: SJ Residential Other Daytype Profile

Figure 4: SJ Small General Service Air Conditioning Profile

Figure 5: SJ Small General Service Heating Profile

Figure 6: SJ Small General Service Other Profile