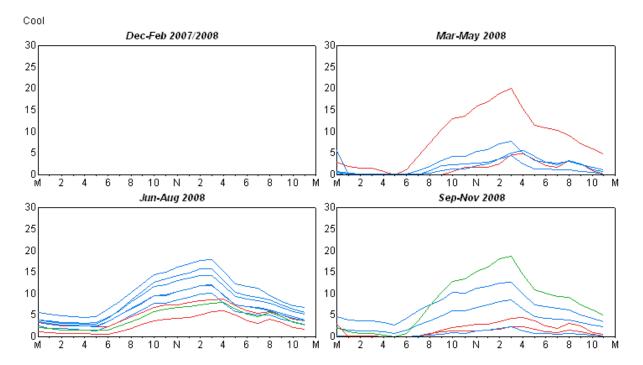

## APPENDIX 3E: ST JOSEPH HEATING, COOLING, AND OTHER DAYTYPE PROFILES

Cool Dec-Feb 2007/2008 Mar-May 2008 N Jun-Aug 2008 Sep-Nov 2008 

Figure 1: SJ Residential Air Conditioning Daytype Profile

Figure 2: SJ Residential Heating Daytype Profile