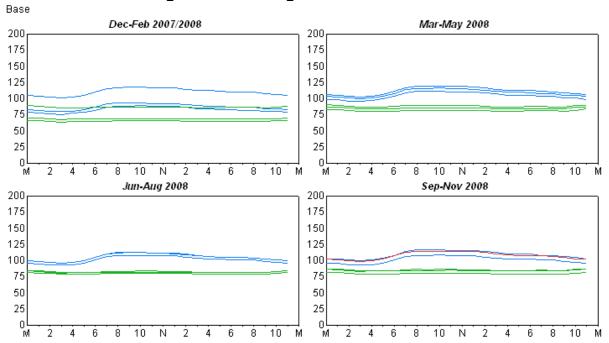

Figure 3: SJ Residential Other Daytype Profile

Figure 4: SJ Small General Service Air Conditioning Profile

Figure 5: SJ Small General Service Heating Profile

Figure 6: SJ Small General Service Other Profile