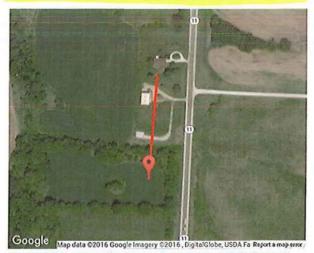

FILED
December 20, 2016
Data Center
Missouri Public
Service Commission

522 feet from backdoor to center of R.O.W.

| Goog | le | M | ap | Dev | elo | pers |
|------|----|---|----|-----|-----|------|
|      |    |   |    |     |     |      |

Address: 25271 Highway 11, Brunswick, Mis Go! Zoom to Fit Clear Last Point Clear Route

Distance: 0.10 miles, 0.16 kilometers (km), 522 feet, 159 meters

You can share or return to this distance calculator tool by using the link below