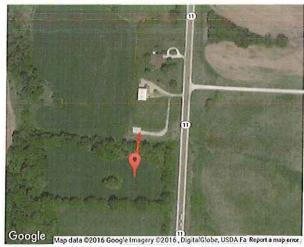

FILED
December 20, 2016
Data Center
Missouri Public
Service Commission

213 feet from Tallgrass 42" High Pressure GAS line to center of R.O.W.

Login

Username:

Password:

Login Join

Home Examples Map Tools Additional Maps Embed Maps Free Mapping Software Lawn Care Software Contact Us

Address: 25271 Highway 11, Brunswick, Mis Go! Zoom to Fit Clear Last Point Clear Route

Google Map Developers

not associated with google maps

Distance: 0.04 miles , 0.06 kilometers (km) , 213 feet , 65 meters