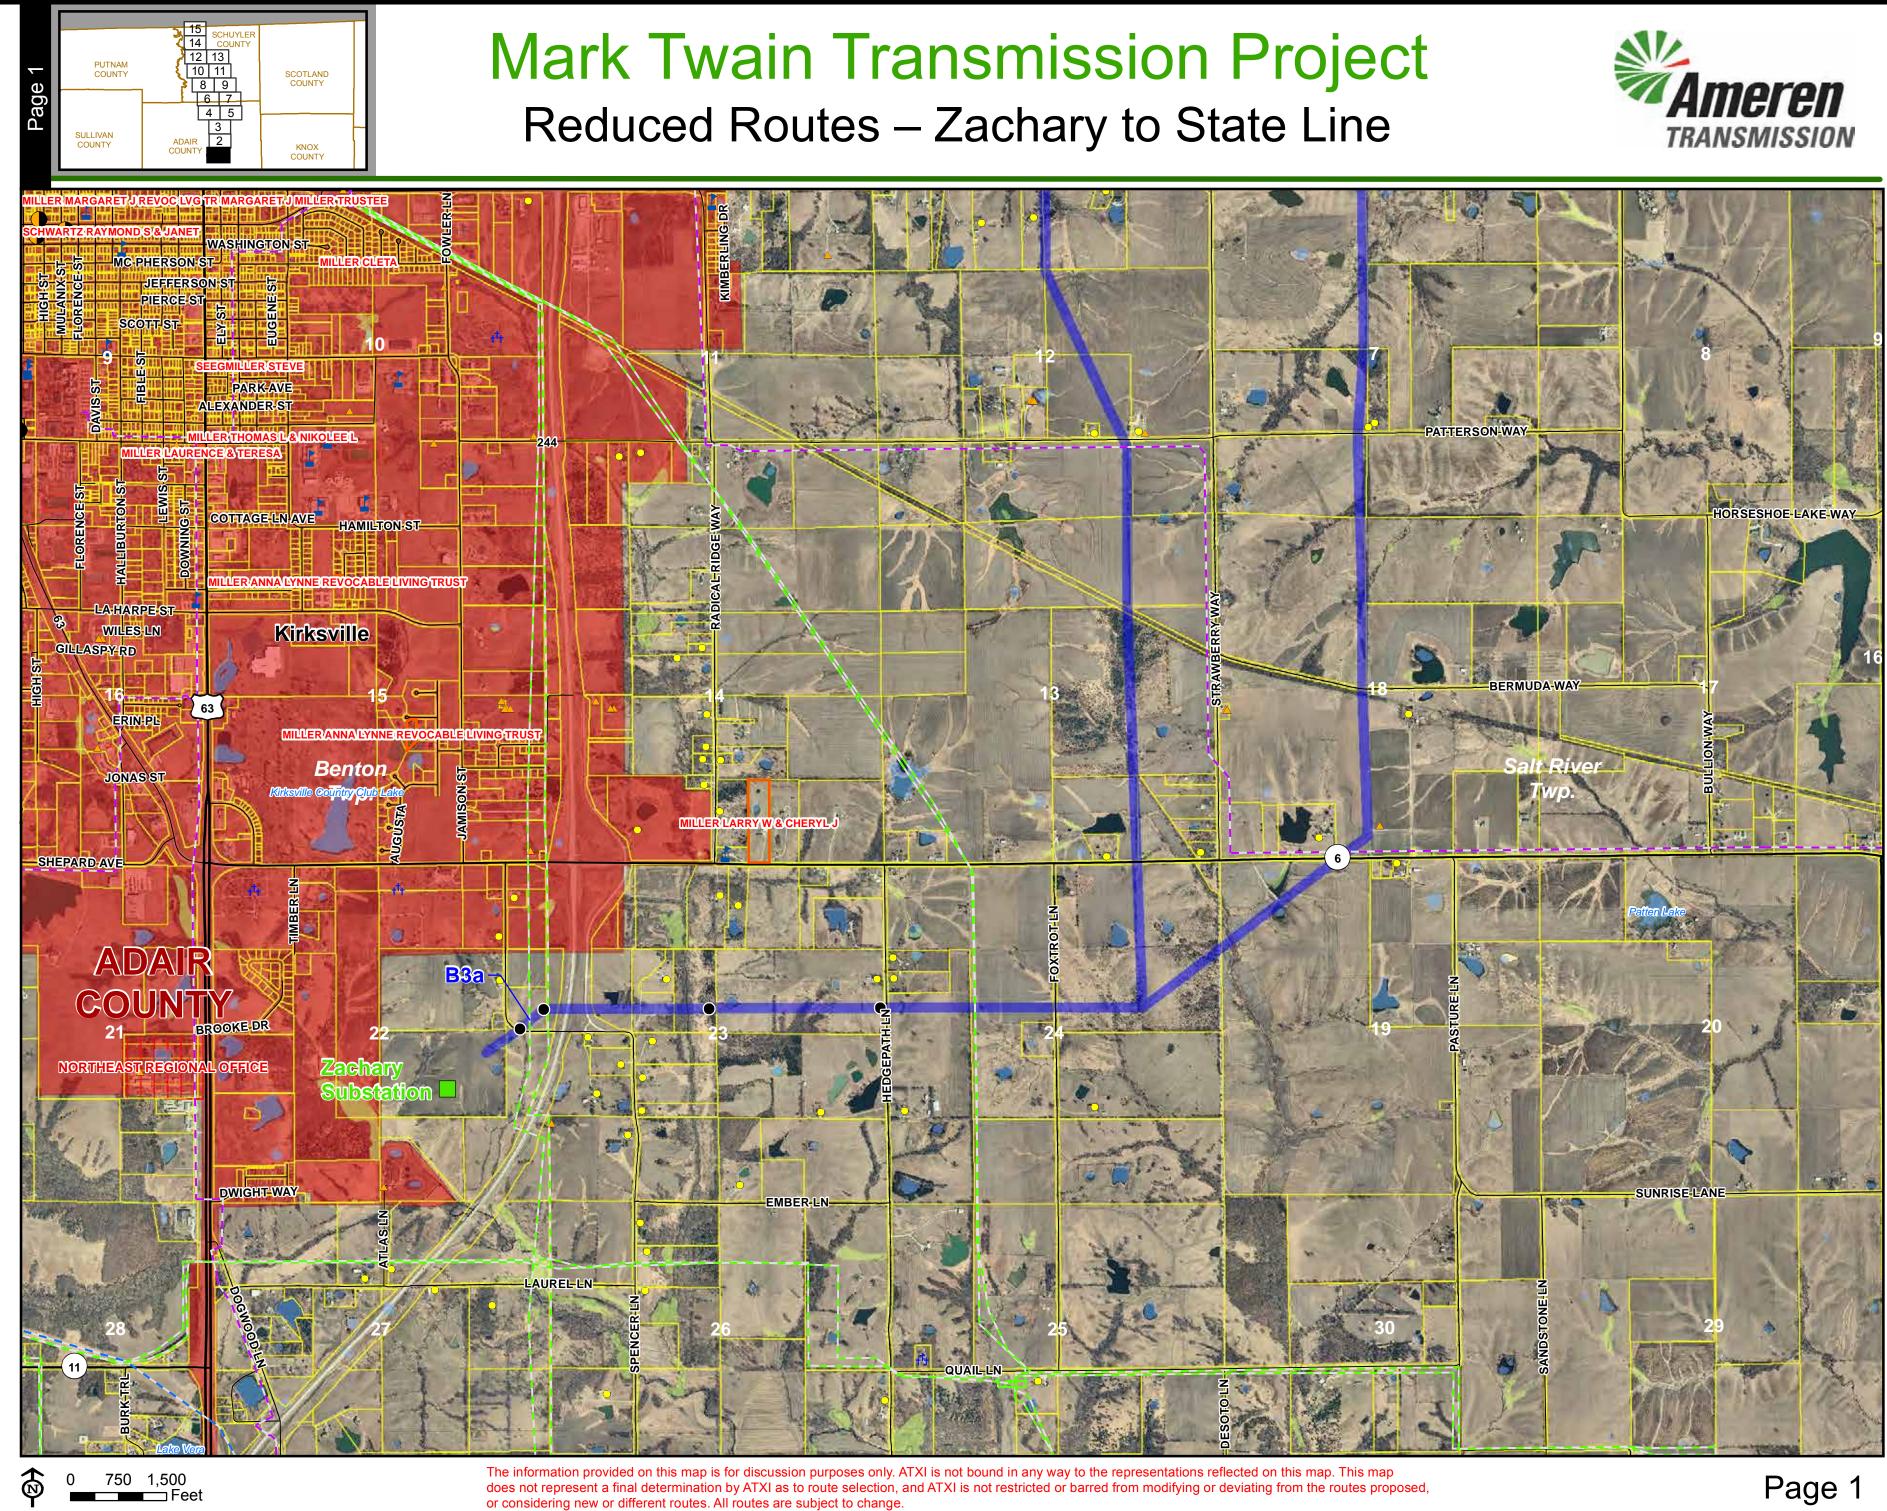

## Mark Twain Transmission Project Reduced Routes – Zachary to State Line

SCOTLAND COUNTY

KNOX

PUTNAM COUNTY

SULLIVAN COUNTY

Page 4

The information provided on this map is for discussion purposes only. ATXI is not bound in any way to the representations reflected on this map. This map does not represent a final determination by ATXI as to route selection, and ATXI is not restricted or barred from modifying or deviating from the routes proposed, or considering new or different routes. All routes are subject to change.

# Mark Twain Transmission Project Reduced Routes – Zachary to State Line

0 750 1,500 Feet

SCOTLAND COUNTY

PUTNAM COUNTY

SULLIVAN COUNTY

6

Page

or considering new or different routes. All routes are subject to change.

### Mark Twain Transmission Project SCOTLAND COUNTY Reduced Routes – Zachary to State Line KNOX

0 750 1,500 Feet

14 12 13

PUTNAM COUNTY

SULLIVAN COUNTY

Page

does not represent a final determination by ATXI as to route selection, and ATXI is not restricted or barred from modifying or deviating from the routes proposed, or considering new or different routes. All routes are subject to change.