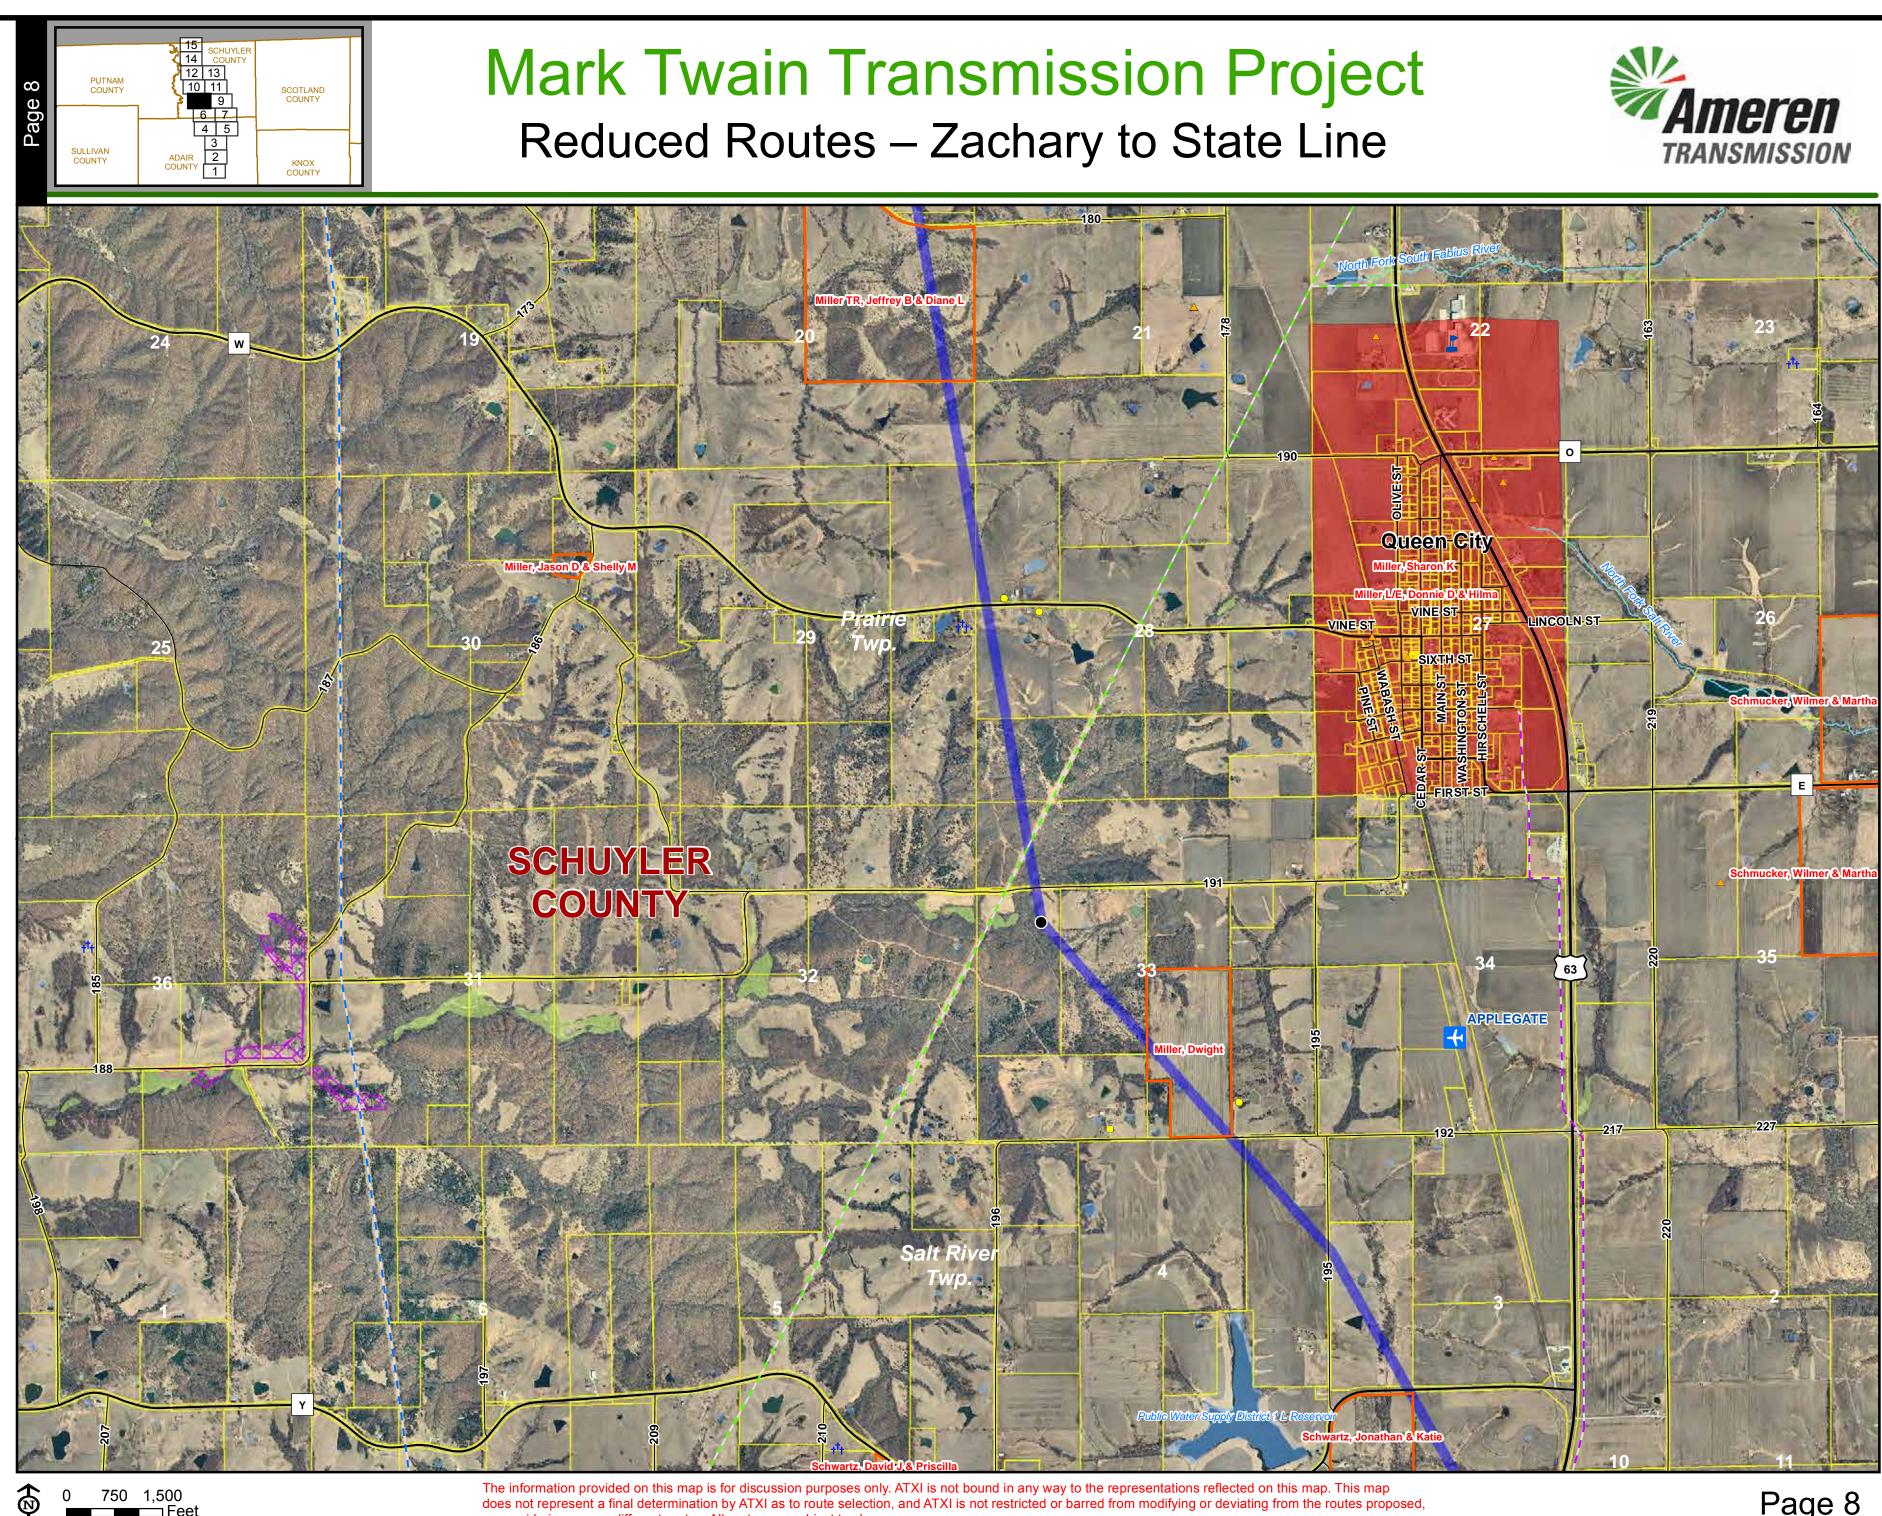

## Mark Twain Transmission Project Reduced Routes – Zachary to State Line

SCOTLAND COUNTY

KNOX

PUTNAM COUNTY

SULLIVAN COUNTY

Page 4

The information provided on this map is for discussion purposes only. ATXI is not bound in any way to the representations reflected on this map. This map does not represent a final determination by ATXI as to route selection, and ATXI is not restricted or barred from modifying or deviating from the routes proposed, or considering new or different routes. All routes are subject to change.