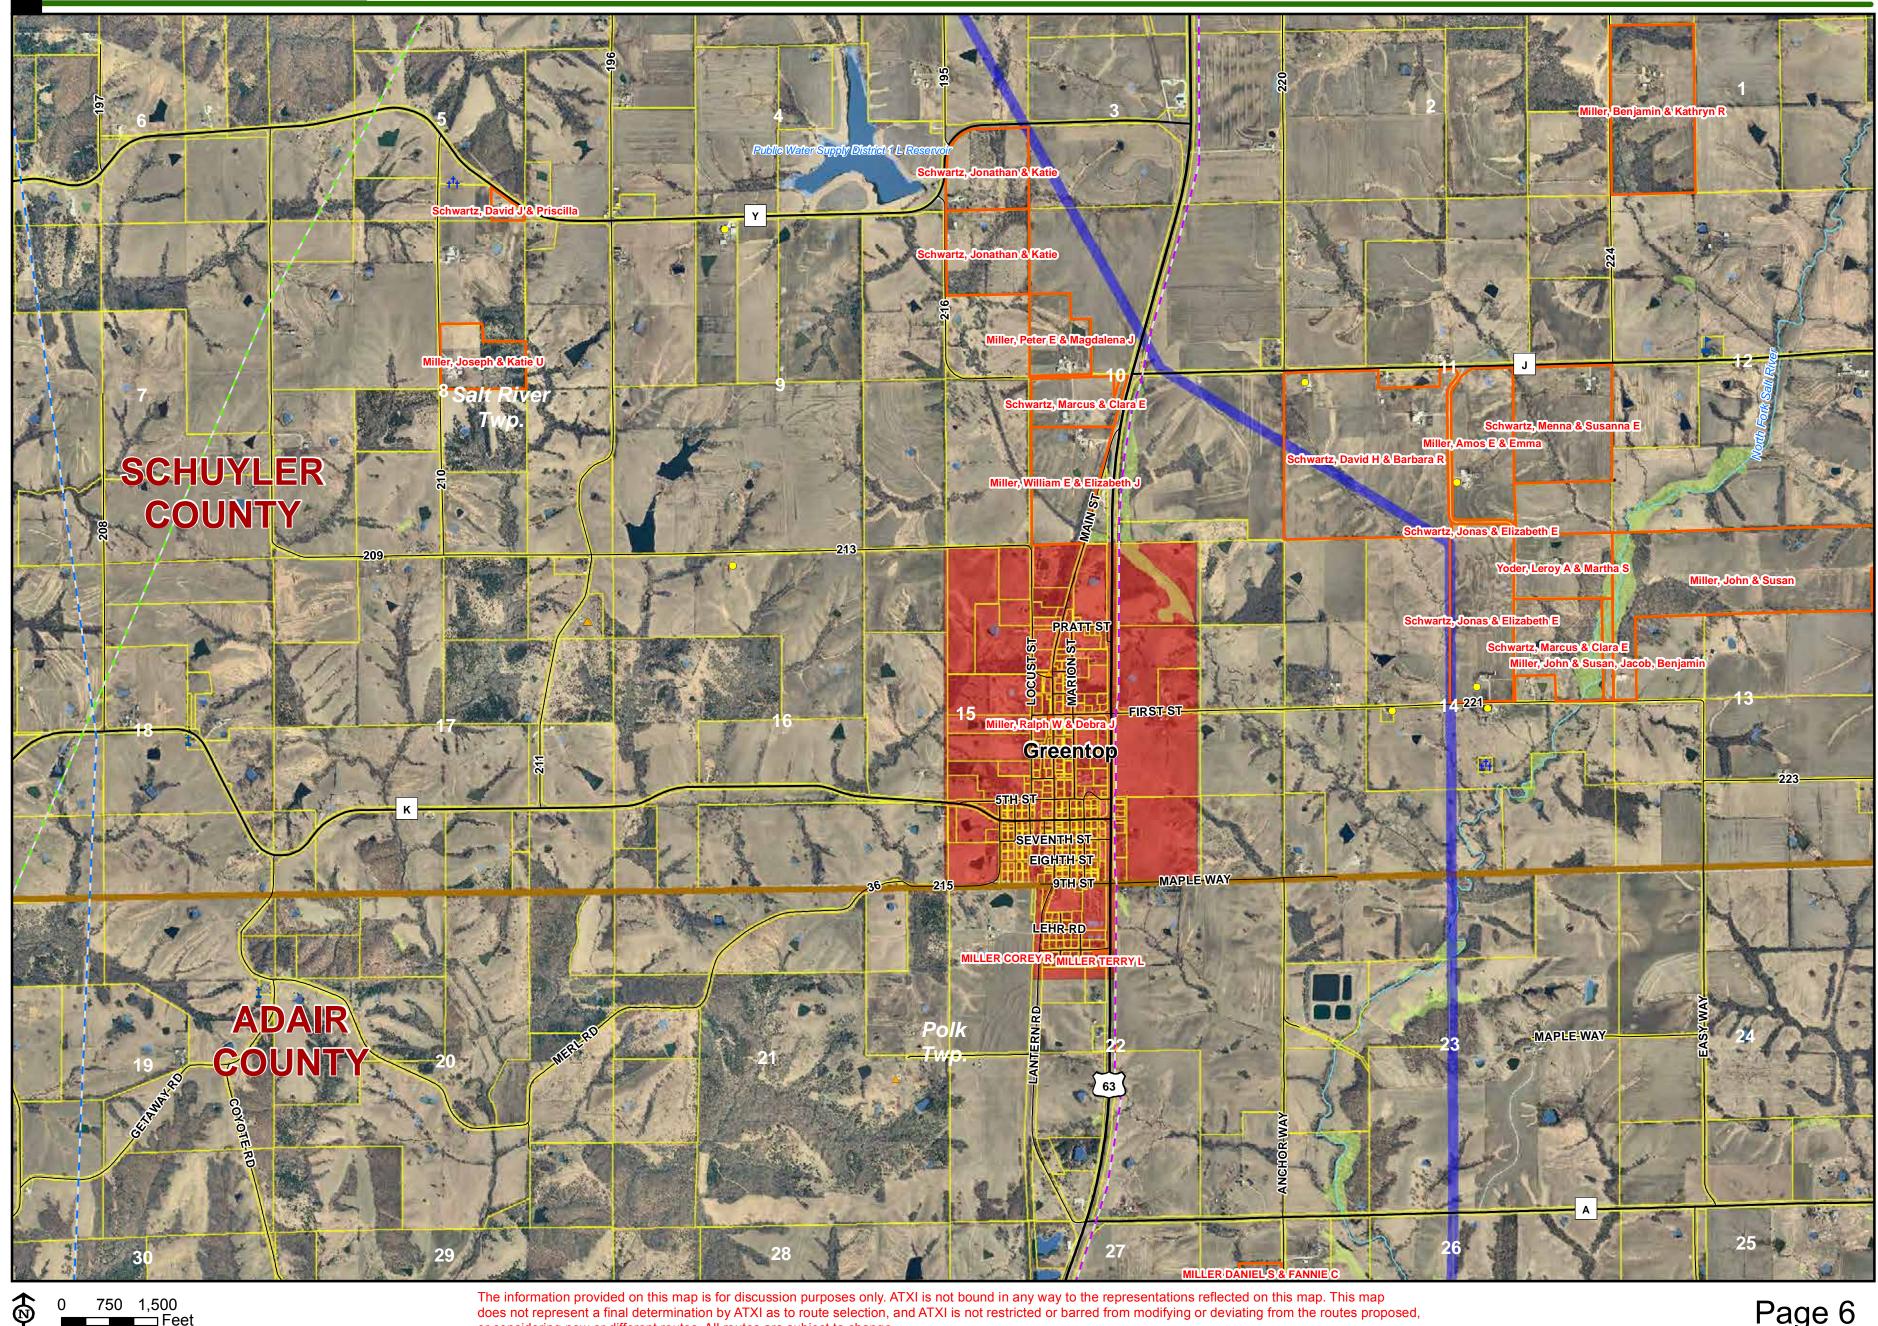

# Mark Twain Transmission Project Reduced Routes – Zachary to State Line

0 750 1,500 Feet

SCOTLAND COUNTY

PUTNAM COUNTY

SULLIVAN COUNTY

6

Page

or considering new or different routes. All routes are subject to change.