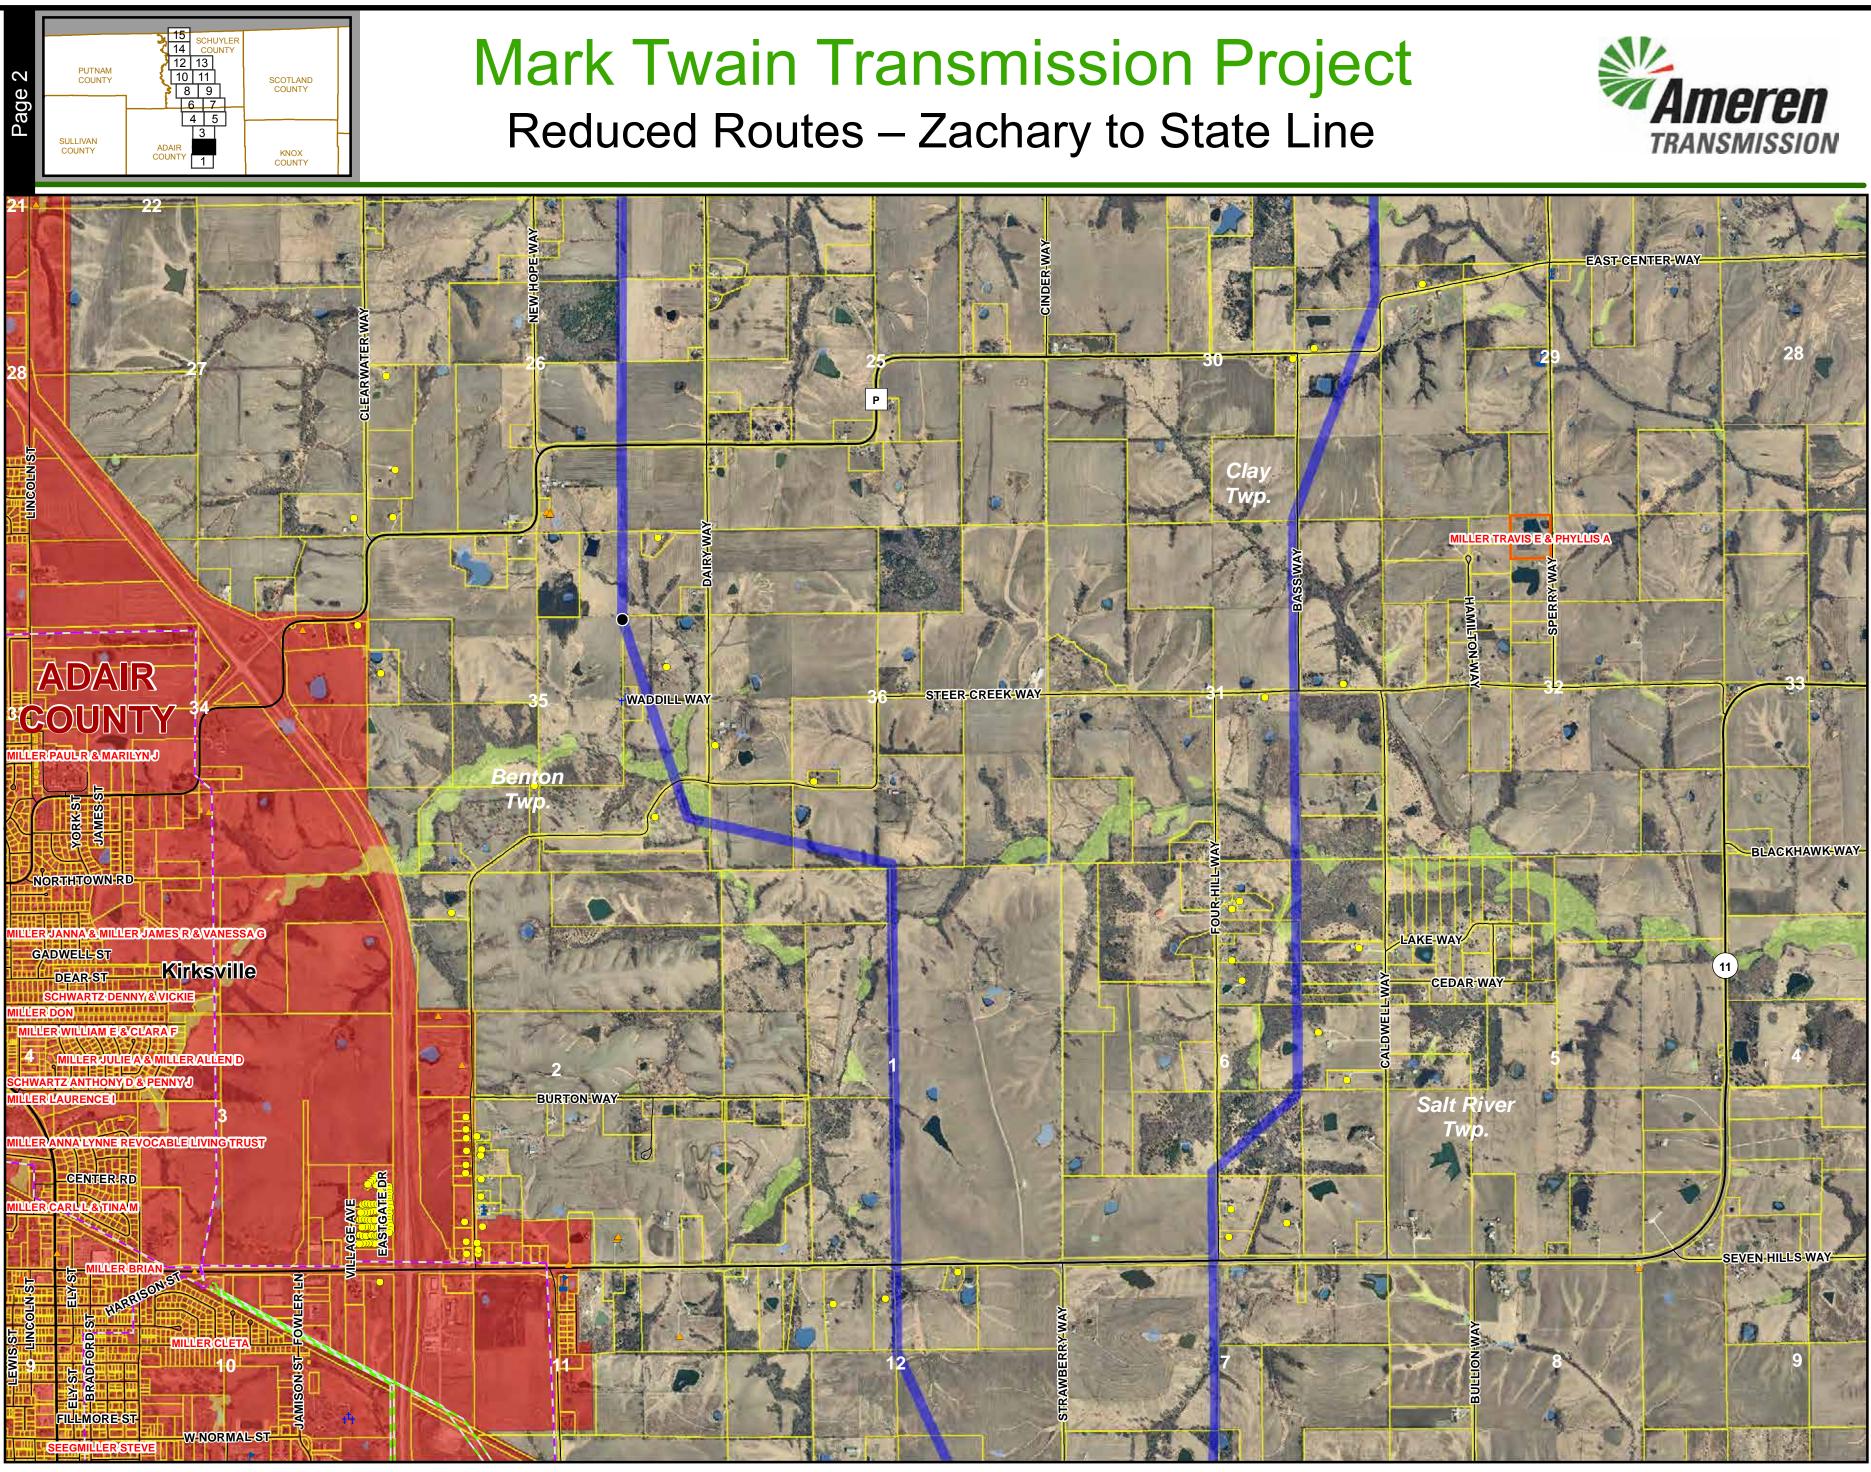

## Mark Twain Transmission Project Reduced Routes – Zachary to State Line

SCOTLAND COUNTY

KNOX

PUTNAM COUNTY

SULLIVAN COUNTY

Page 4

The information provided on this map is for discussion purposes only. ATXI is not bound in any way to the representations reflected on this map. This map does not represent a final determination by ATXI as to route selection, and ATXI is not restricted or barred from modifying or deviating from the routes proposed, or considering new or different routes. All routes are subject to change.

# Mark Twain Transmission Project Reduced Routes – Zachary to State Line

0 750 1,500 Feet

SCOTLAND COUNTY

PUTNAM COUNTY

SULLIVAN COUNTY

6

Page

or considering new or different routes. All routes are subject to change.

### Mark Twain Transmission Project SCOTLAND COUNTY Reduced Routes – Zachary to State Line KNOX

0 750 1,500 Feet

14 12 13

PUTNAM COUNTY

SULLIVAN COUNTY

Page

does not represent a final determination by ATXI as to route selection, and ATXI is not restricted or barred from modifying or deviating from the routes proposed, or considering new or different routes. All routes are subject to change.