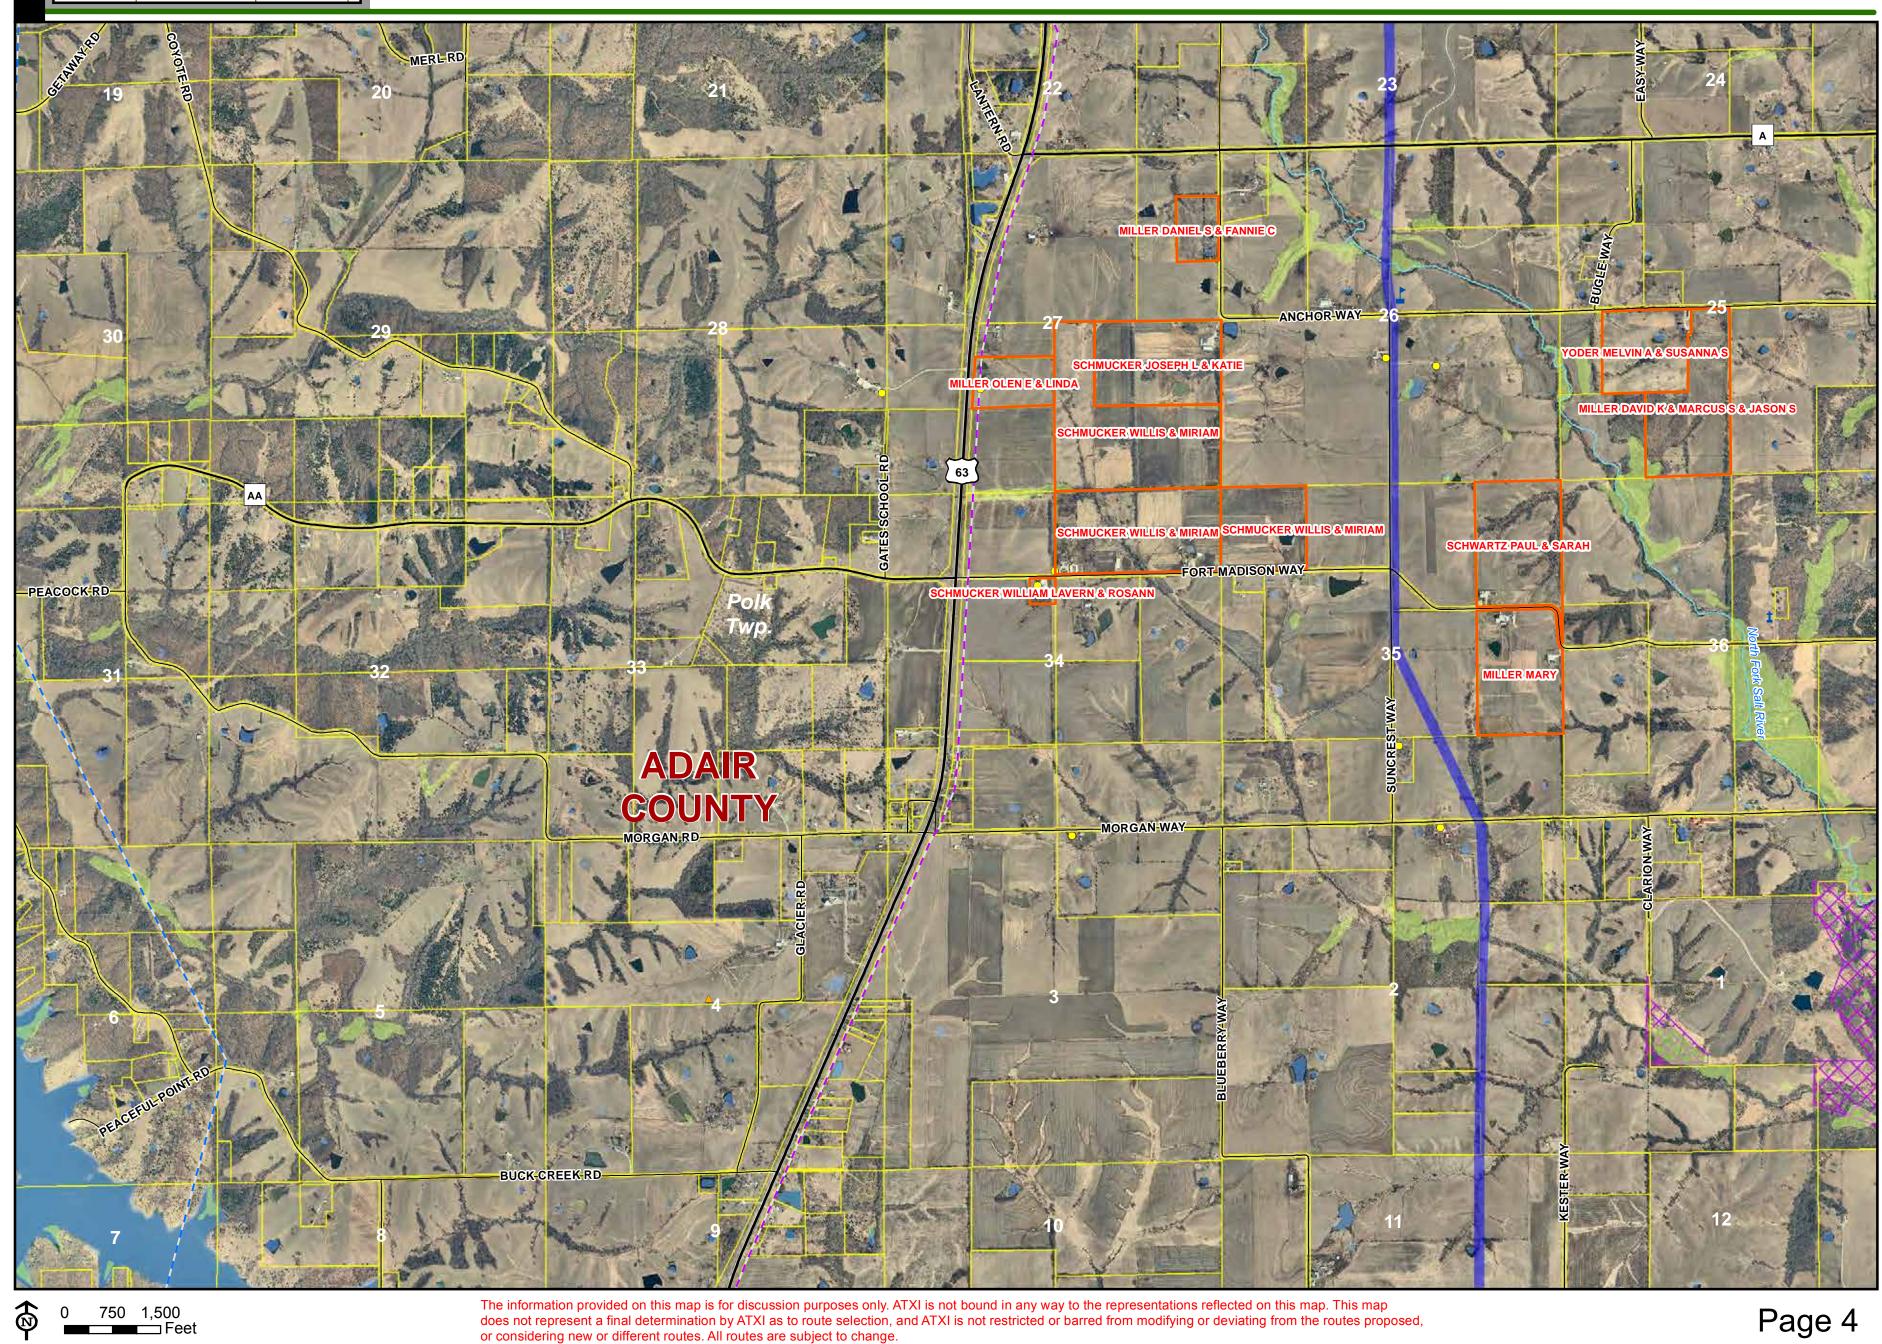

## Mark Twain Transmission Project Reduced Routes – Zachary to State Line

SCOTLAND COUNTY

KNOX

PUTNAM COUNTY

SULLIVAN COUNTY

Page 4

The information provided on this map is for discussion purposes only. ATXI is not bound in any way to the representations reflected on this map. This map does not represent a final determination by ATXI as to route selection, and ATXI is not restricted or barred from modifying or deviating from the routes proposed, or considering new or different routes. All routes are subject to change.

# Mark Twain Transmission Project Reduced Routes – Zachary to State Line

0 750 1,500 Feet

SCOTLAND COUNTY

PUTNAM COUNTY

SULLIVAN COUNTY

6

Page

or considering new or different routes. All routes are subject to change.

### Mark Twain Transmission Project SCOTLAND COUNTY Reduced Routes – Zachary to State Line KNOX

0 750 1,500 Feet

14 12 13

PUTNAM COUNTY

SULLIVAN COUNTY

Page

does not represent a final determination by ATXI as to route selection, and ATXI is not restricted or barred from modifying or deviating from the routes proposed, or considering new or different routes. All routes are subject to change.