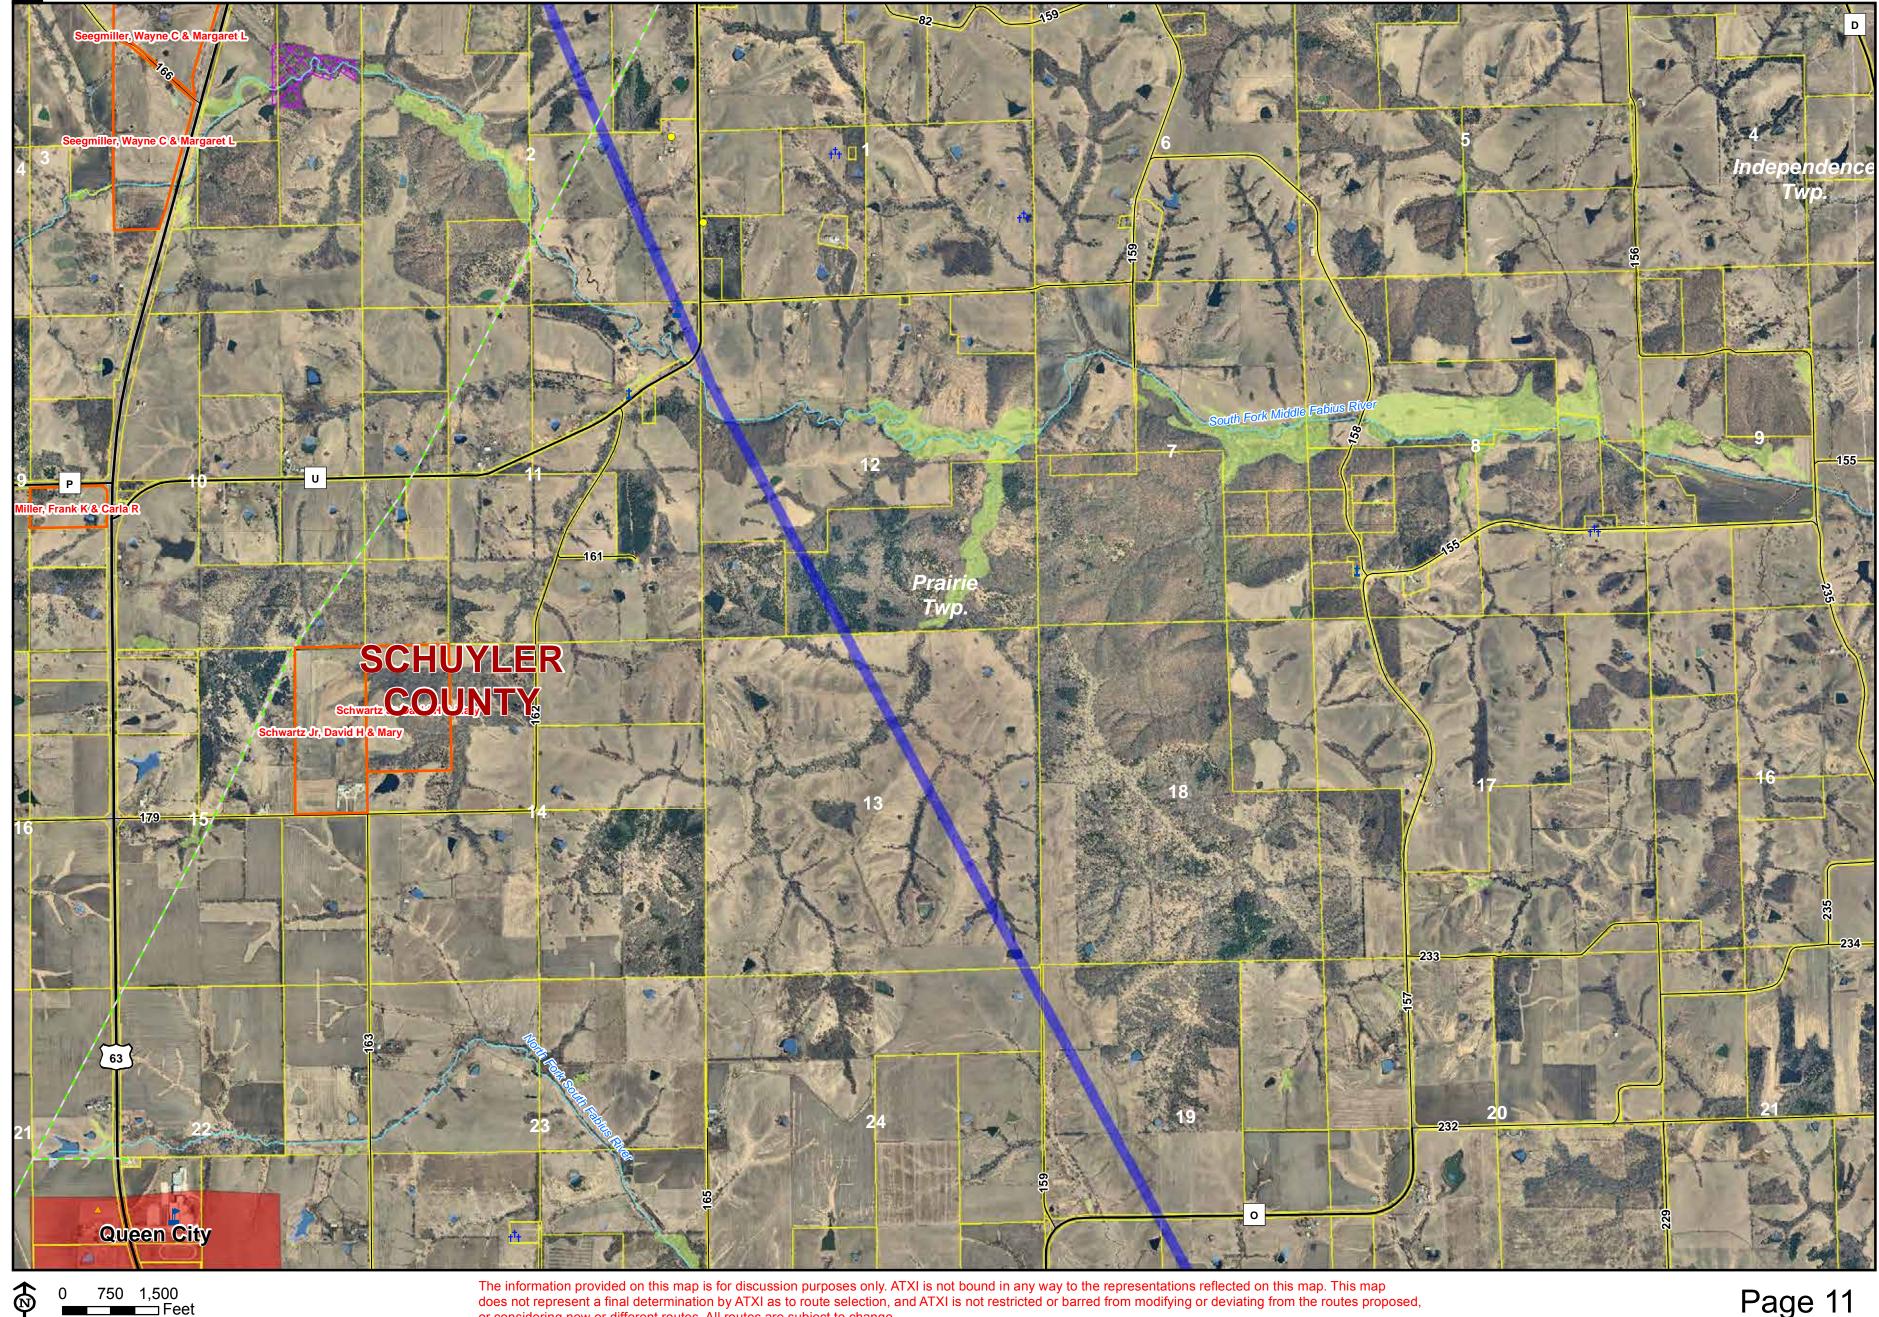

Page 10

SCHEDULE CJW-SR4

### Mark Twain Transmission Project SCOTLAND COUNTY Reduced Routes – Zachary to State Line KNOX

0 750 1,500 Feet

14 12 13

PUTNAM COUNTY

SULLIVAN COUNTY

Page

does not represent a final determination by ATXI as to route selection, and ATXI is not restricted or barred from modifying or deviating from the routes proposed, or considering new or different routes. All routes are subject to change.