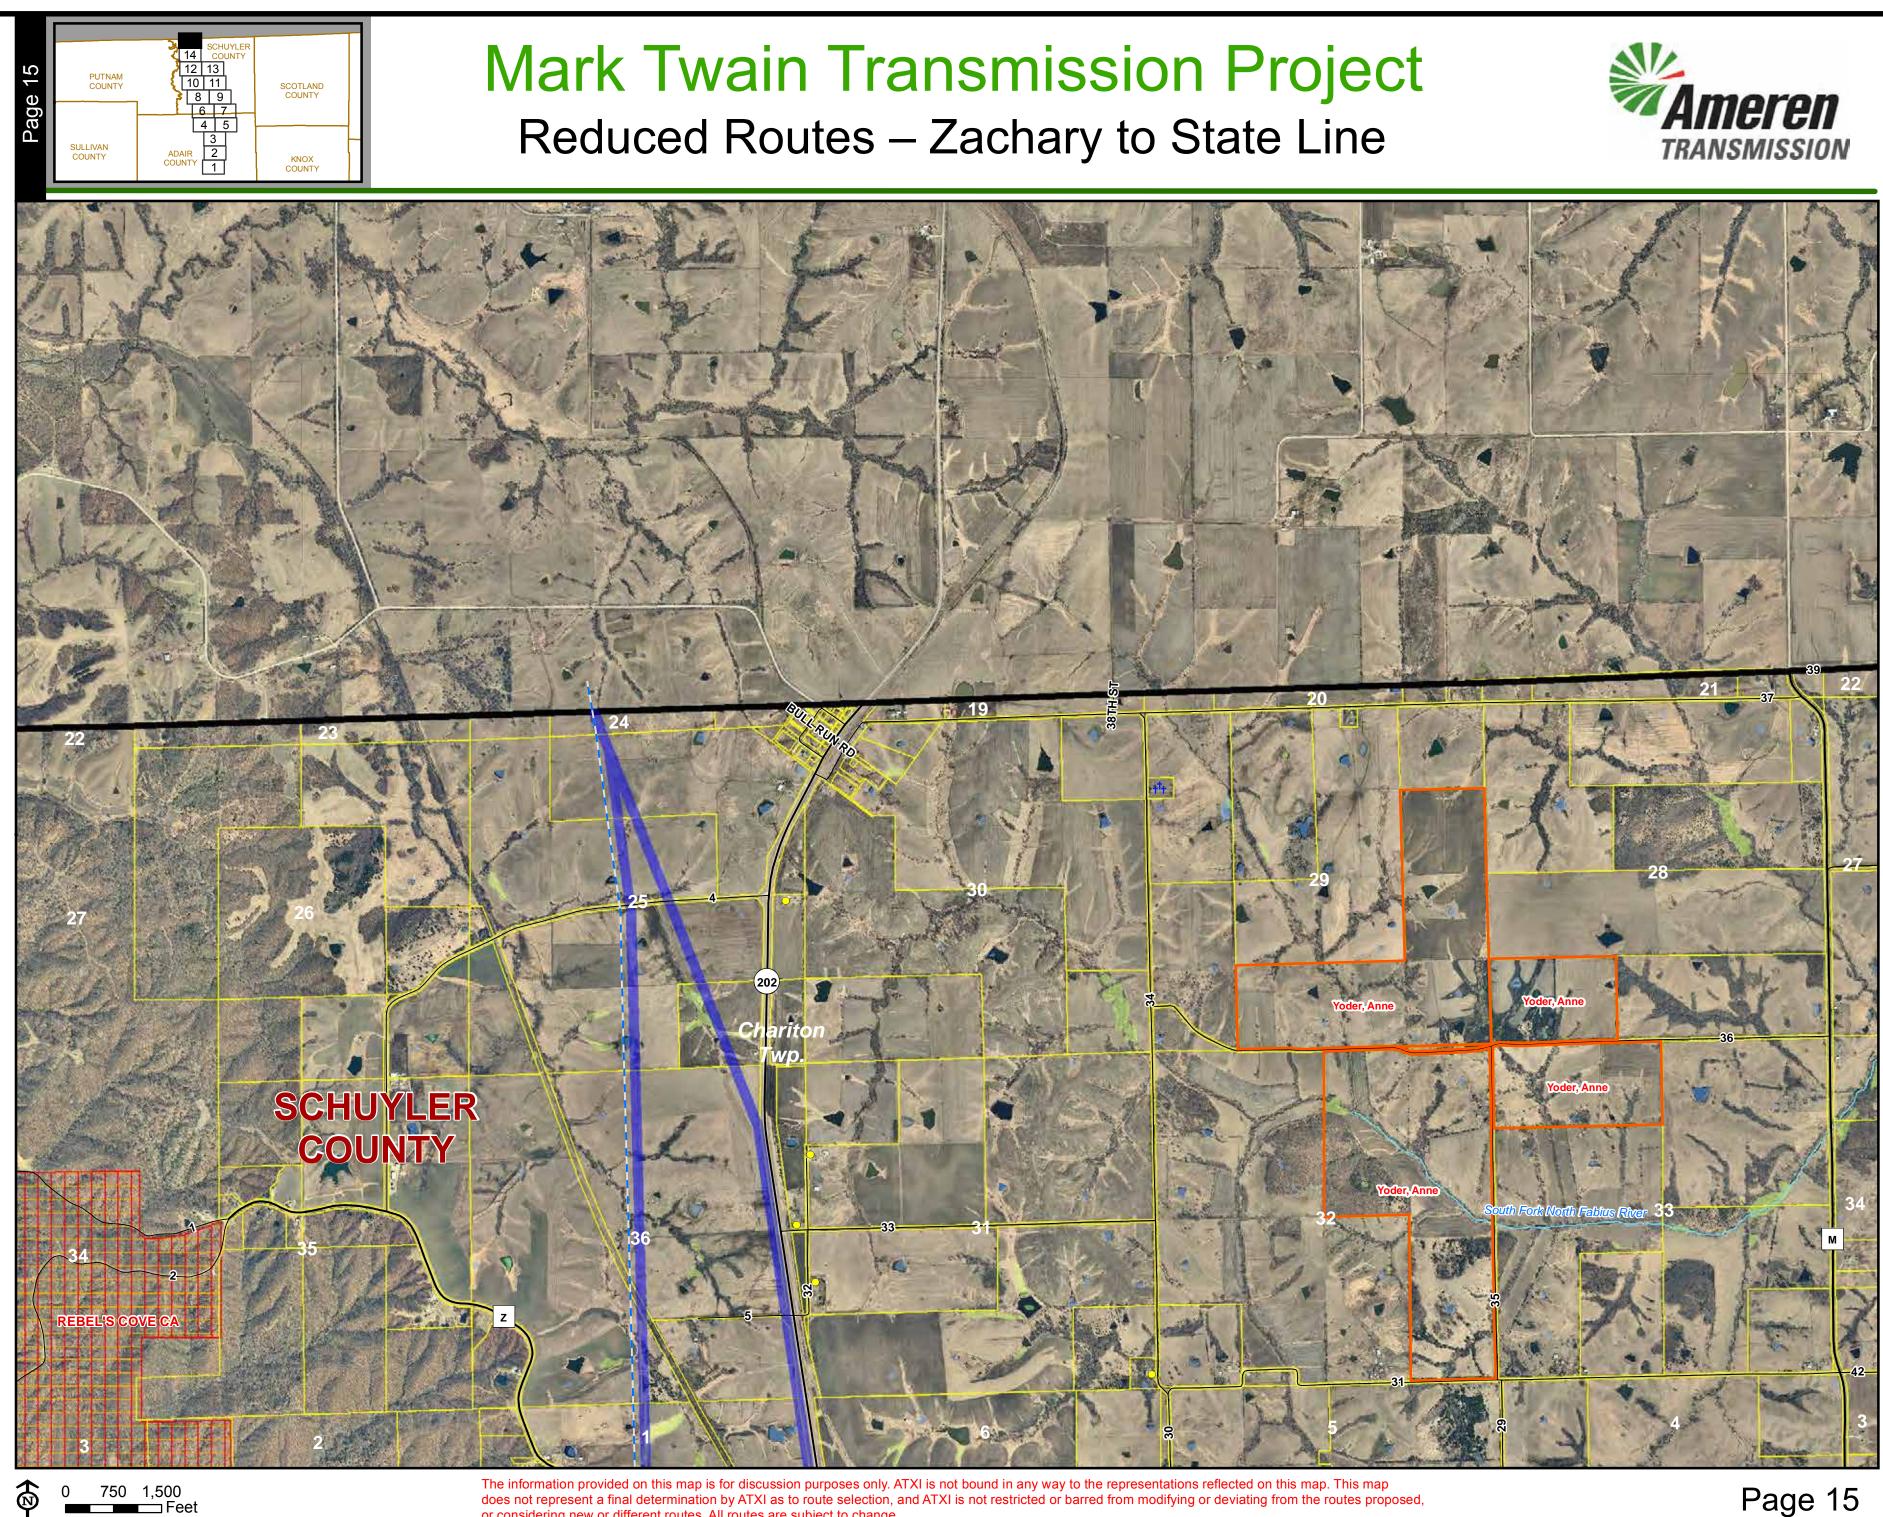

ATXI is not bound in any way to the representations reflected on this map. This map does not represent a final determination by ATXI as to route selection, and ATXI is not restricted or barred from modifying or deviating from the routes proposed, or considering new or different routes. All routes are subject to change.



Page 10

SCHEDULE CJW-SR4

### Mark Twain Transmission Project SCOTLAND COUNTY Reduced Routes – Zachary to State Line KNOX



0 750 1,500 Feet

14 12 13

PUTNAM COUNTY

SULLIVAN COUNTY

Page

















does not represent a final determination by ATXI as to route selection, and ATXI is not restricted or barred from modifying or deviating from the routes proposed, or considering new or different routes. All routes are subject to change.



Page 14

SCHEDULE CJW-SR4