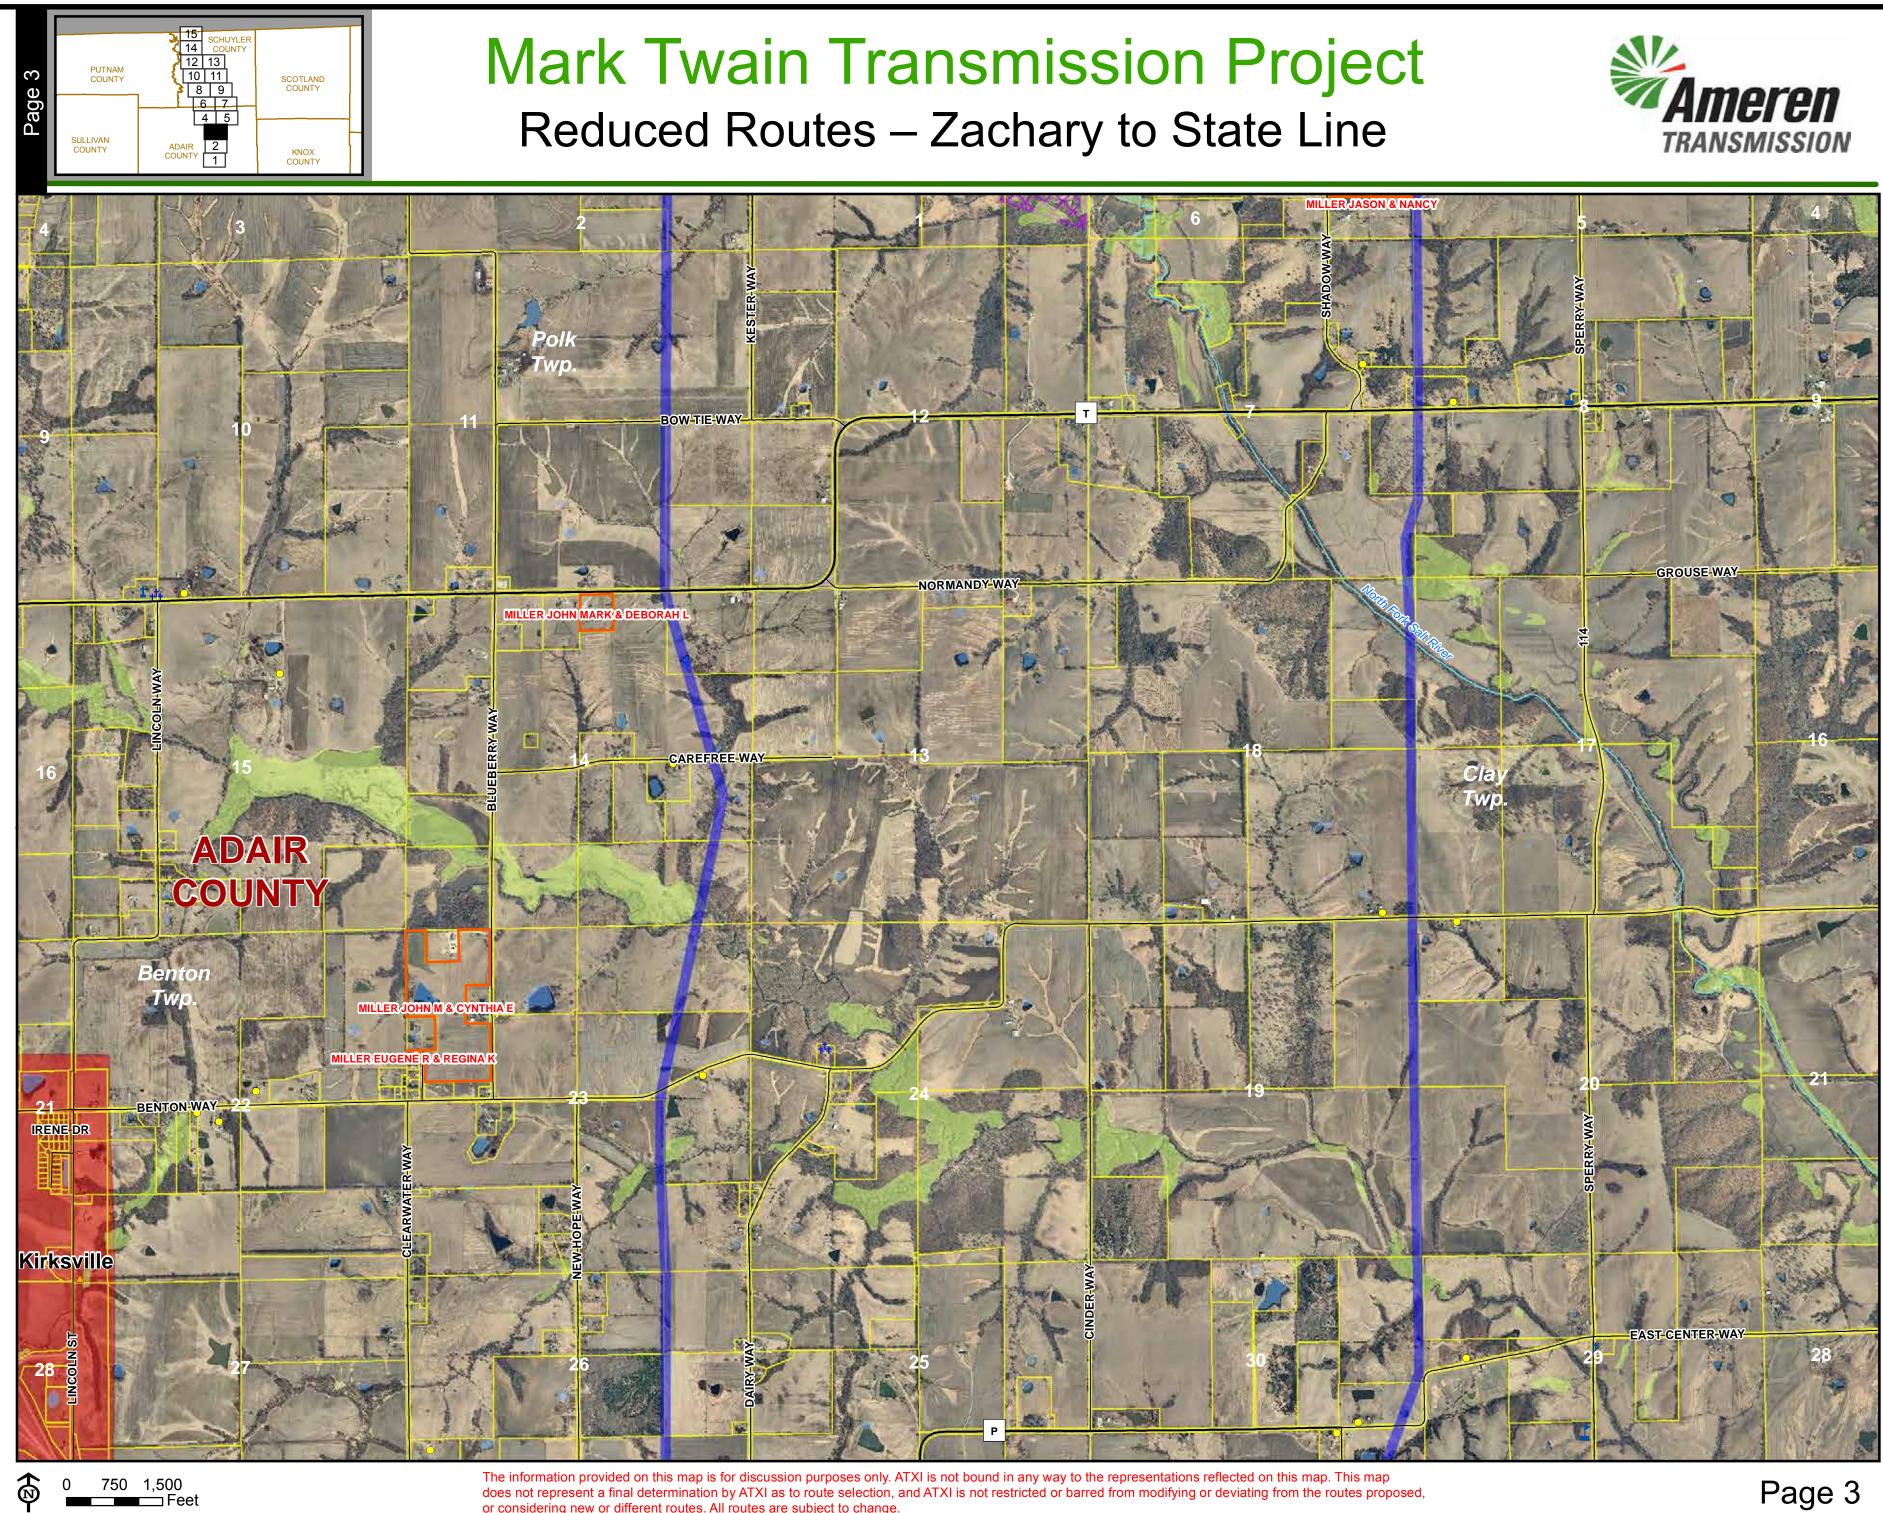

## Mark Twain Transmission Project Reduced Routes – Zachary to State Line

SCOTLAND COUNTY

KNOX

PUTNAM COUNTY

SULLIVAN COUNTY

Page 4

The information provided on this map is for discussion purposes only. ATXI is not bound in any way to the representations reflected on this map. This map does not represent a final determination by ATXI as to route selection, and ATXI is not restricted or barred from modifying or deviating from the routes proposed, or considering new or different routes. All routes are subject to change.

# Mark Twain Transmission Project Reduced Routes – Zachary to State Line

0 750 1,500 Feet

SCOTLAND COUNTY

PUTNAM COUNTY

SULLIVAN COUNTY

6

Page

or considering new or different routes. All routes are subject to change.

### Mark Twain Transmission Project SCOTLAND COUNTY Reduced Routes – Zachary to State Line KNOX

0 750 1,500 Feet

14 12 13

PUTNAM COUNTY

SULLIVAN COUNTY

Page

does not represent a final determination by ATXI as to route selection, and ATXI is not restricted or barred from modifying or deviating from the routes proposed, or considering new or different routes. All routes are subject to change.