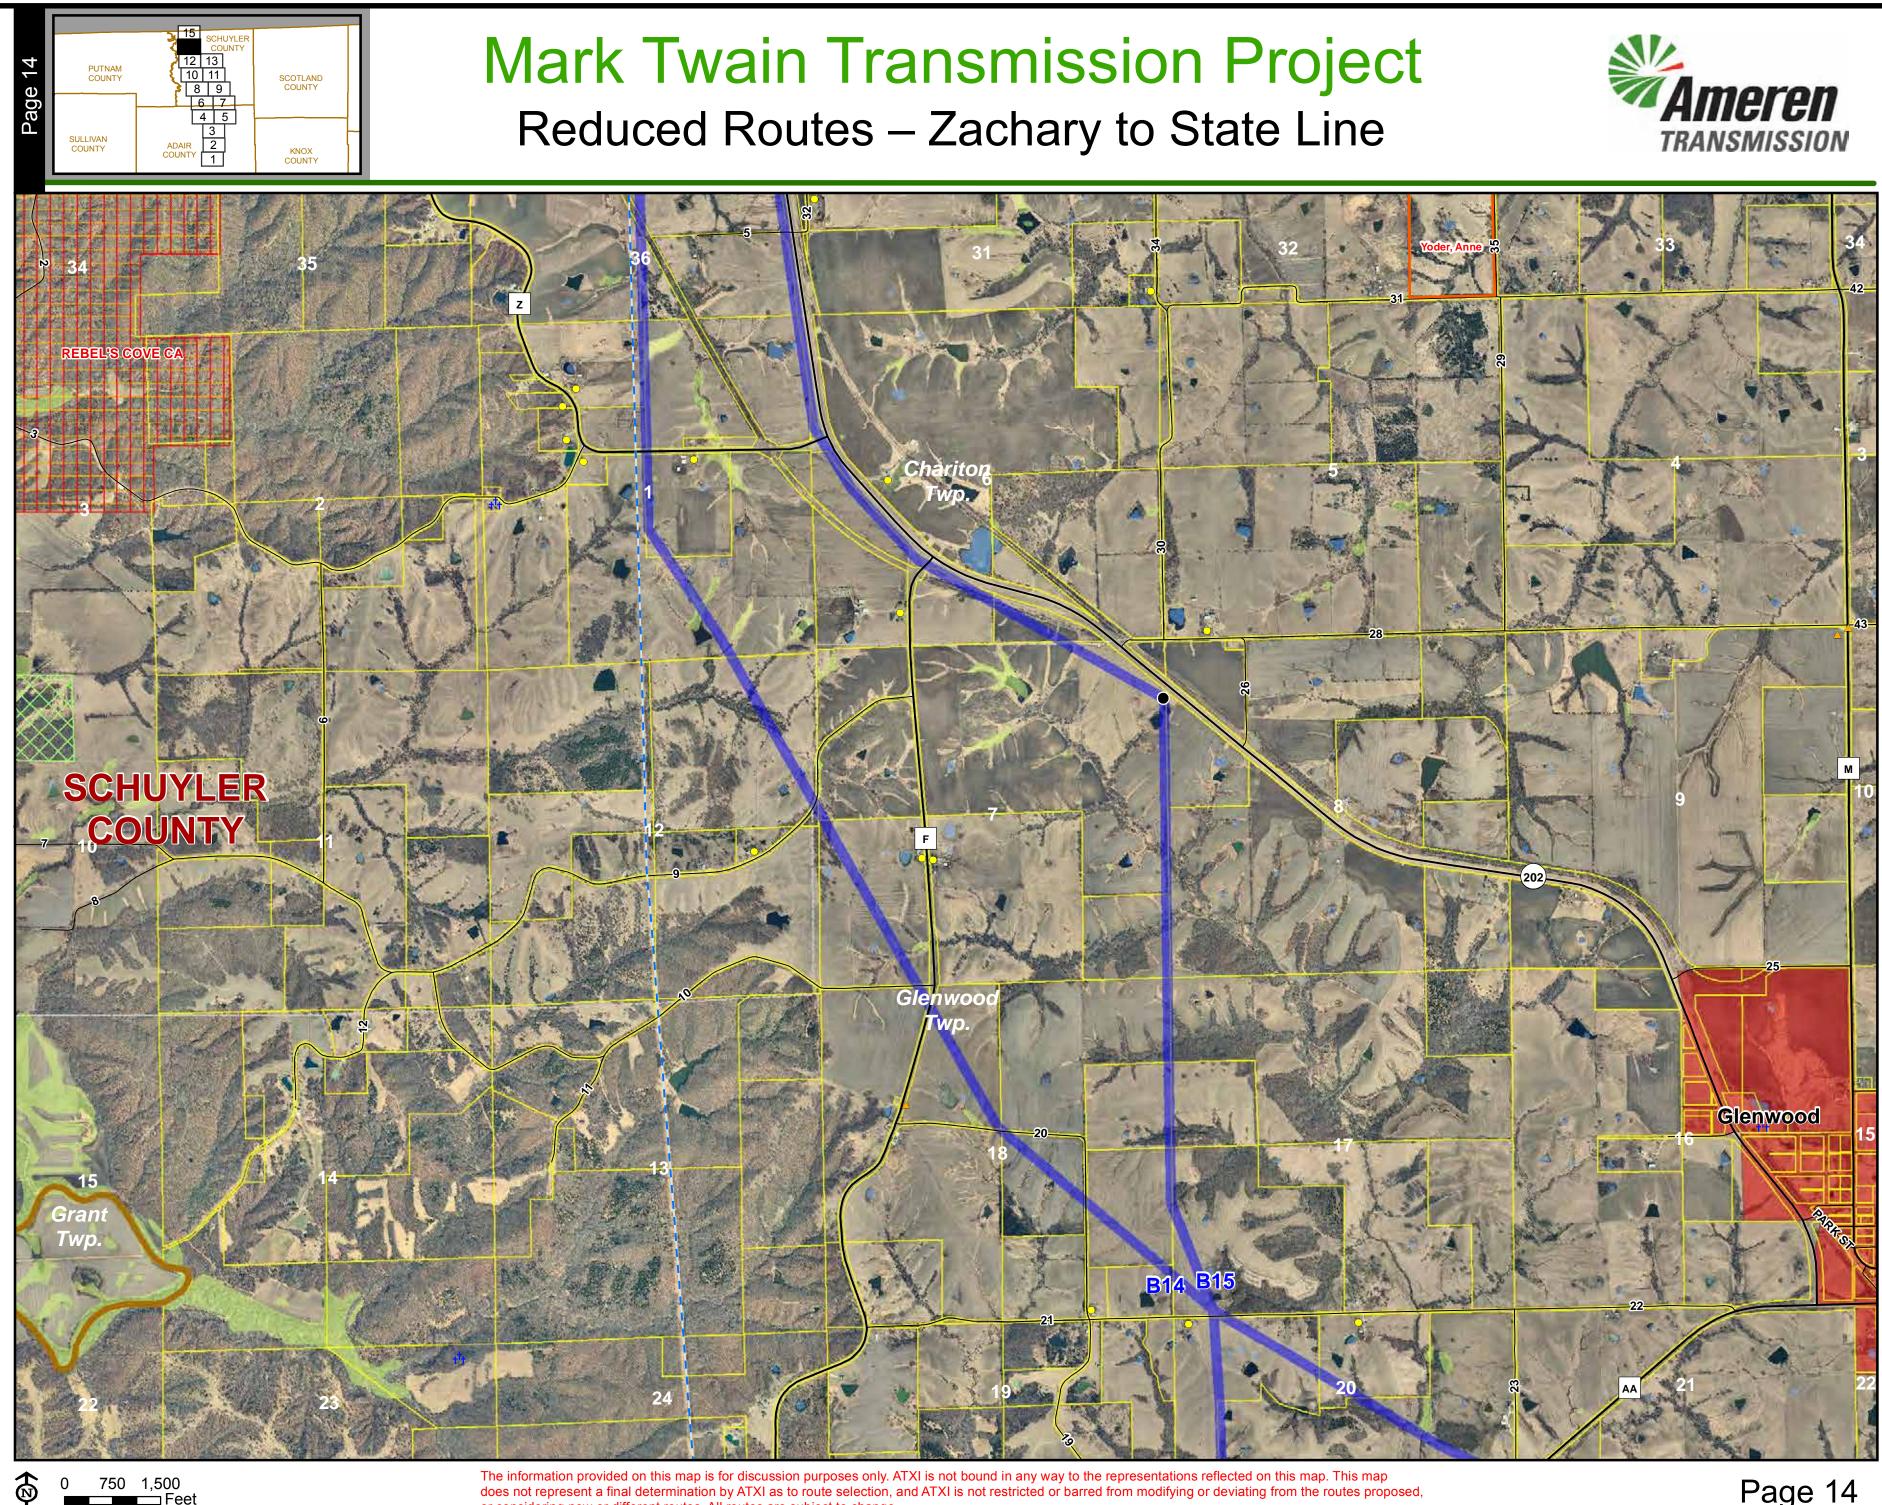

Page 14

SCHEDULE CJW-SR4

### Mark Twain Transmission Project SCOTLAND COUNTY Reduced Routes – Zachary to State Line KNOX

0 750 1,500 Feet

14 12 13

PUTNAM COUNTY

SULLIVAN COUNTY

Page

does not represent a final determination by ATXI as to route selection, and ATXI is not restricted or barred from modifying or deviating from the routes proposed, or considering new or different routes. All routes are subject to change.