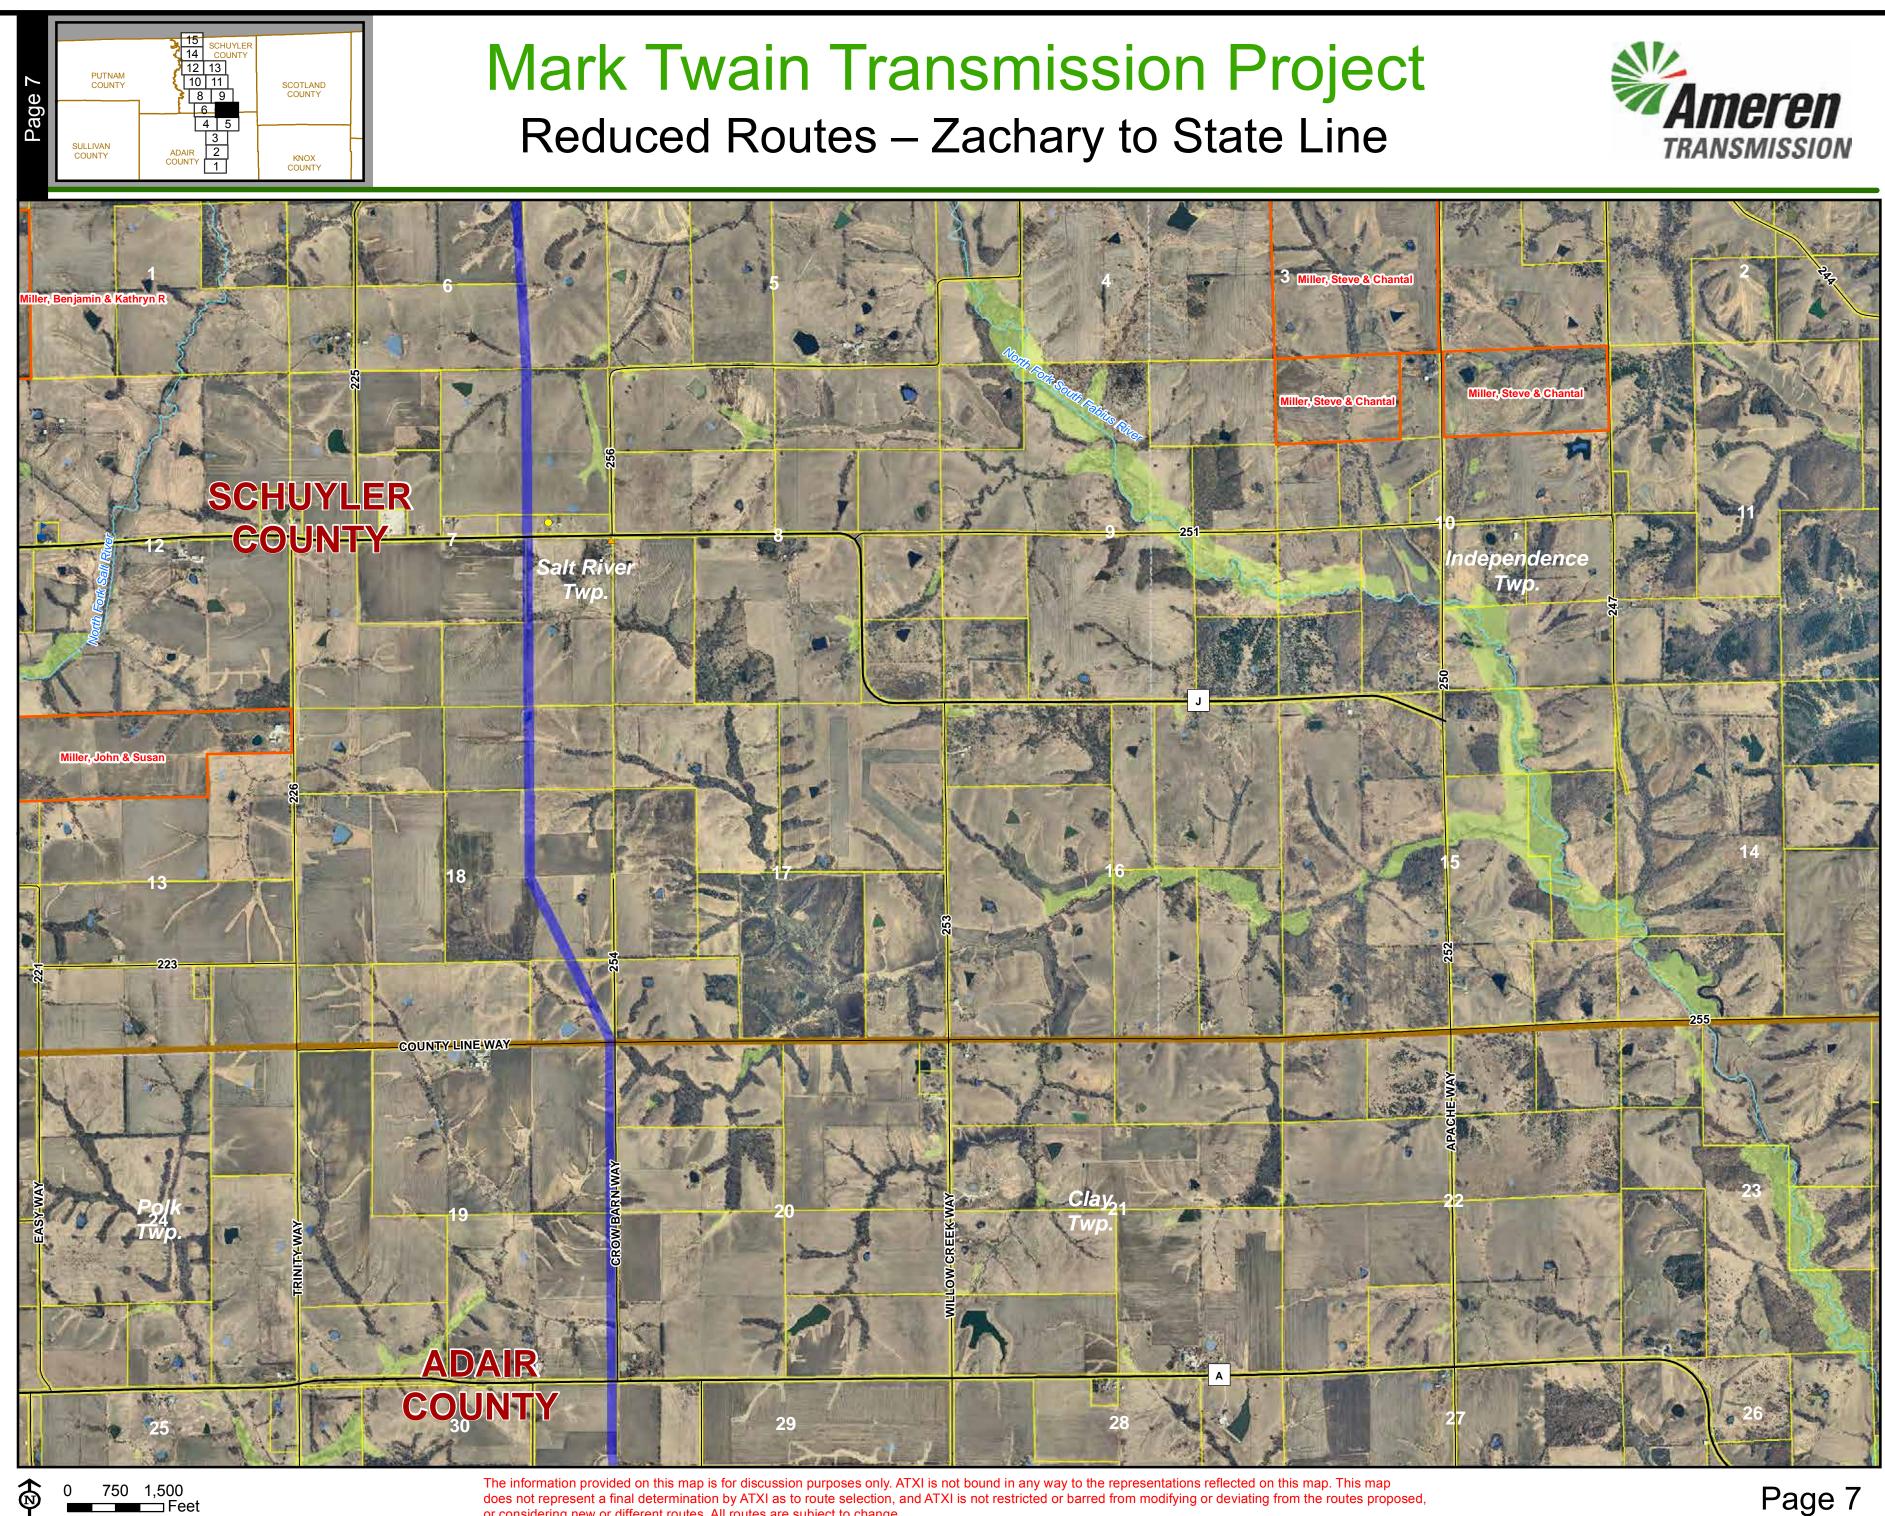

### Mark Twain Transmission Project SCOTLAND COUNTY Reduced Routes – Zachary to State Line KNOX

0 750 1,500 Feet

14 12 13

PUTNAM COUNTY

SULLIVAN COUNTY

Page

does not represent a final determination by ATXI as to route selection, and ATXI is not restricted or barred from modifying or deviating from the routes proposed, or considering new or different routes. All routes are subject to change.