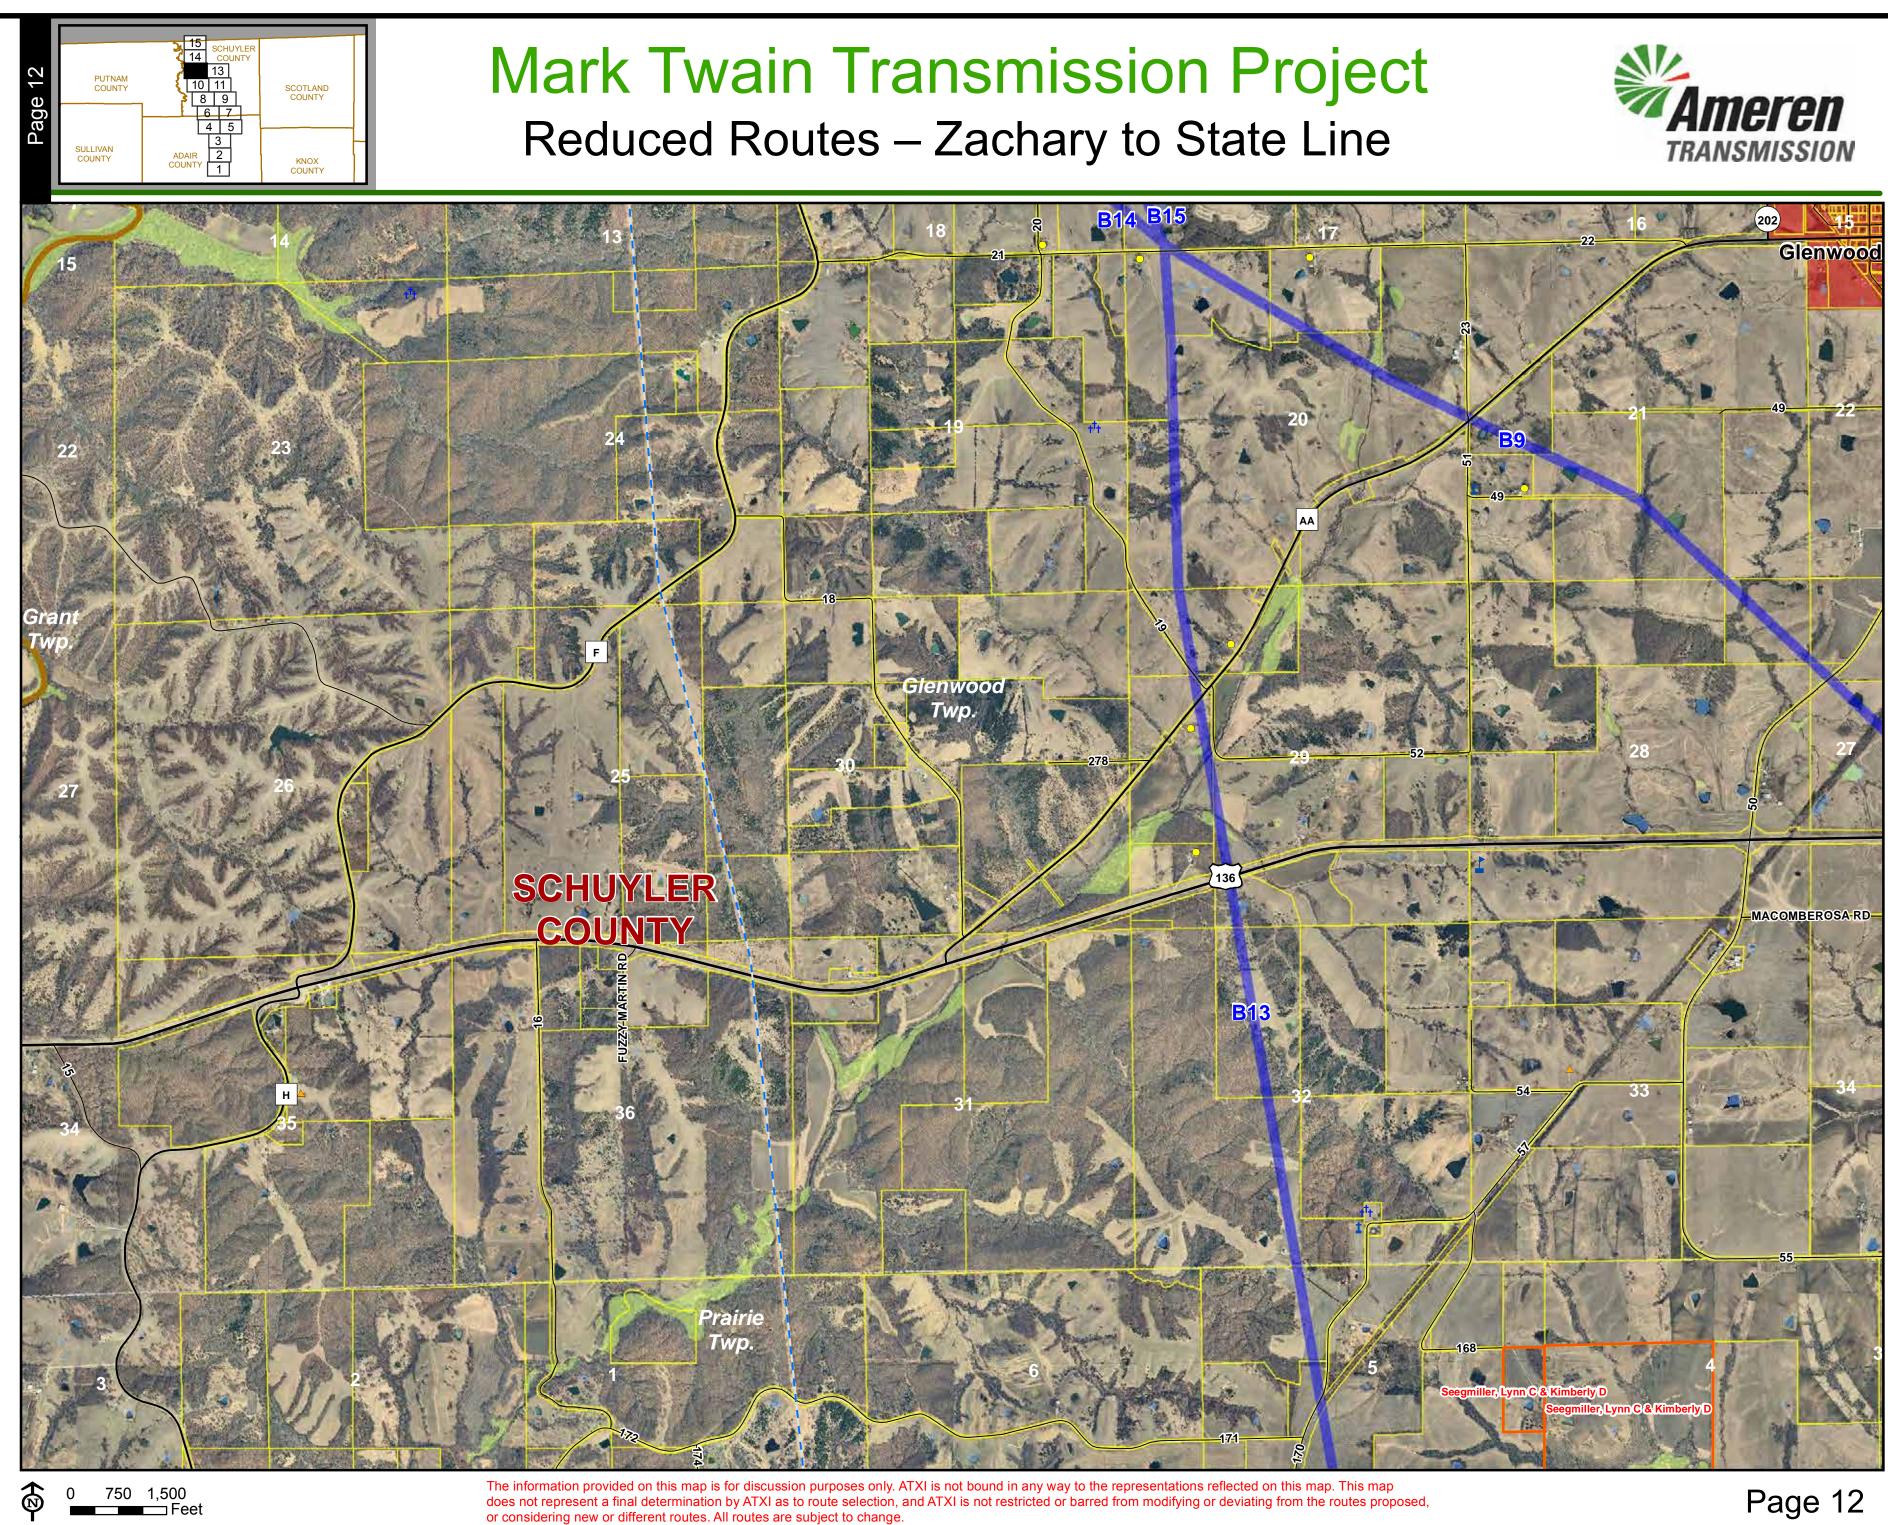

Routes – Zachary to State Line



0 750 1,500 Feet

SCOTLAND COUNTY

PUTNAM COUNTY

SULLIVAN COUNTY

6

Page







or considering new or different routes. All routes are subject to change.



















The information provided on this map is for discussion purposes only. ATXI is not bound in any way to the representations reflected on this map. This map does not represent a final determination by ATXI as to route selection, and ATXI is not restricted or barred from modifying or deviating from the routes proposed, or considering new or different routes. All routes are subject to change.



Page 10

SCHEDULE CJW-SR4

### Mark Twain Transmission Project SCOTLAND COUNTY Reduced Routes – Zachary to State Line KNOX



0 750 1,500 Feet

14 12 13

PUTNAM COUNTY

SULLIVAN COUNTY

Page

















does not represent a final determination by ATXI as to route selection, and ATXI is not restricted or barred from modifying or deviating from the routes proposed, or considering new or different routes. All routes are subject to change.



Page 14

SCHEDULE CJW-SR4