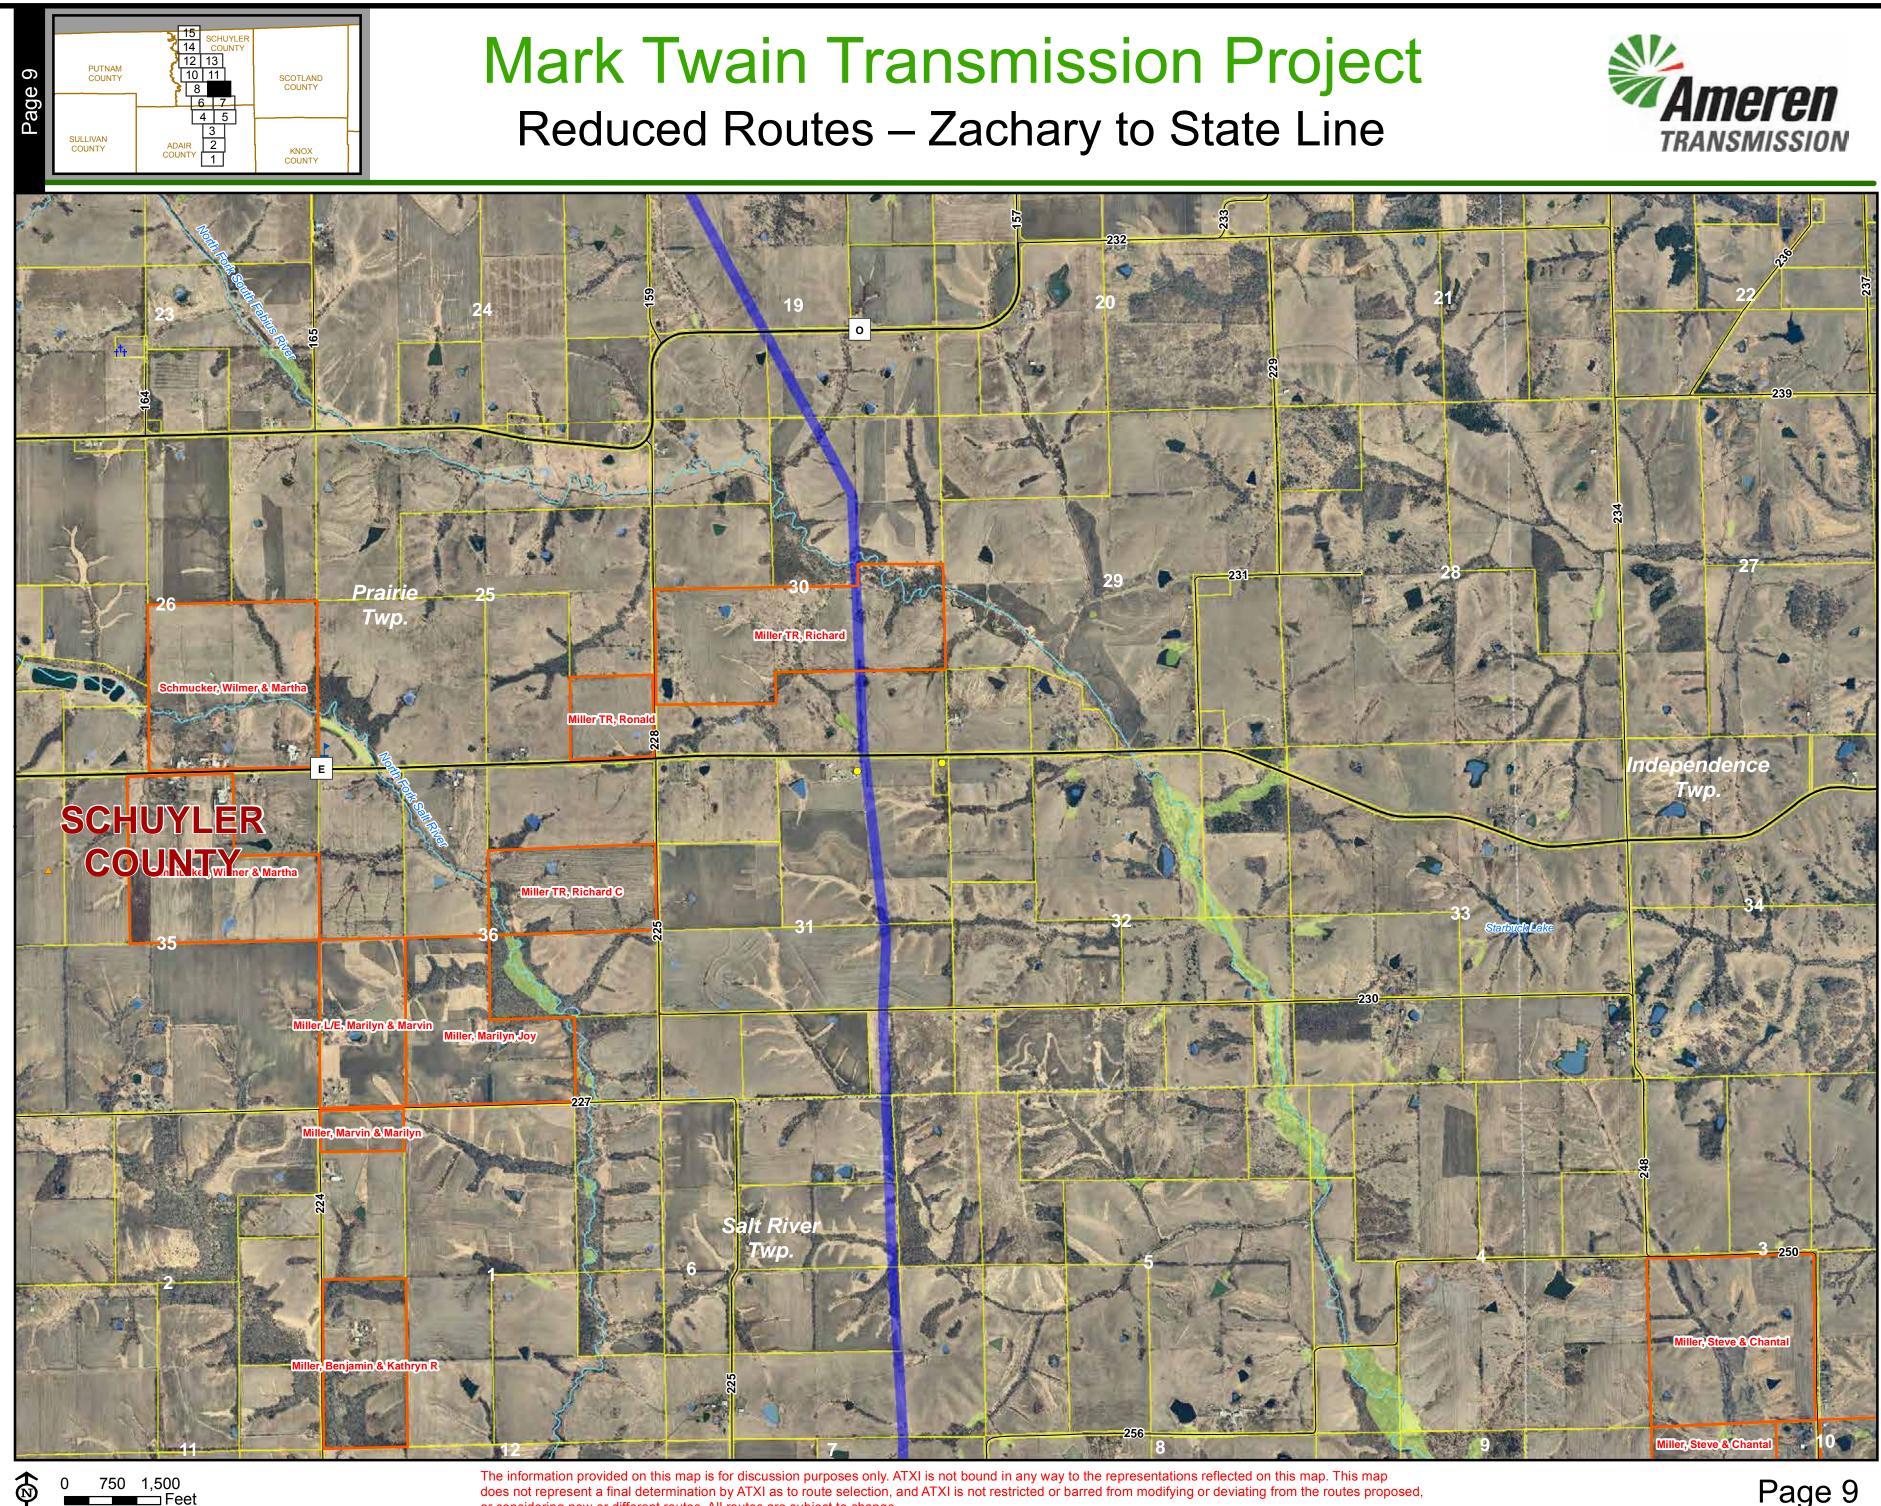

### Mark Twain Transmission Project SCOTLAND COUNTY Reduced Routes – Zachary to State Line KNOX

0 750 1,500 Feet

14 12 13

PUTNAM COUNTY

SULLIVAN COUNTY

Page

does not represent a final determination by ATXI as to route selection, and ATXI is not restricted or barred from modifying or deviating from the routes proposed, or considering new or different routes. All routes are subject to change.