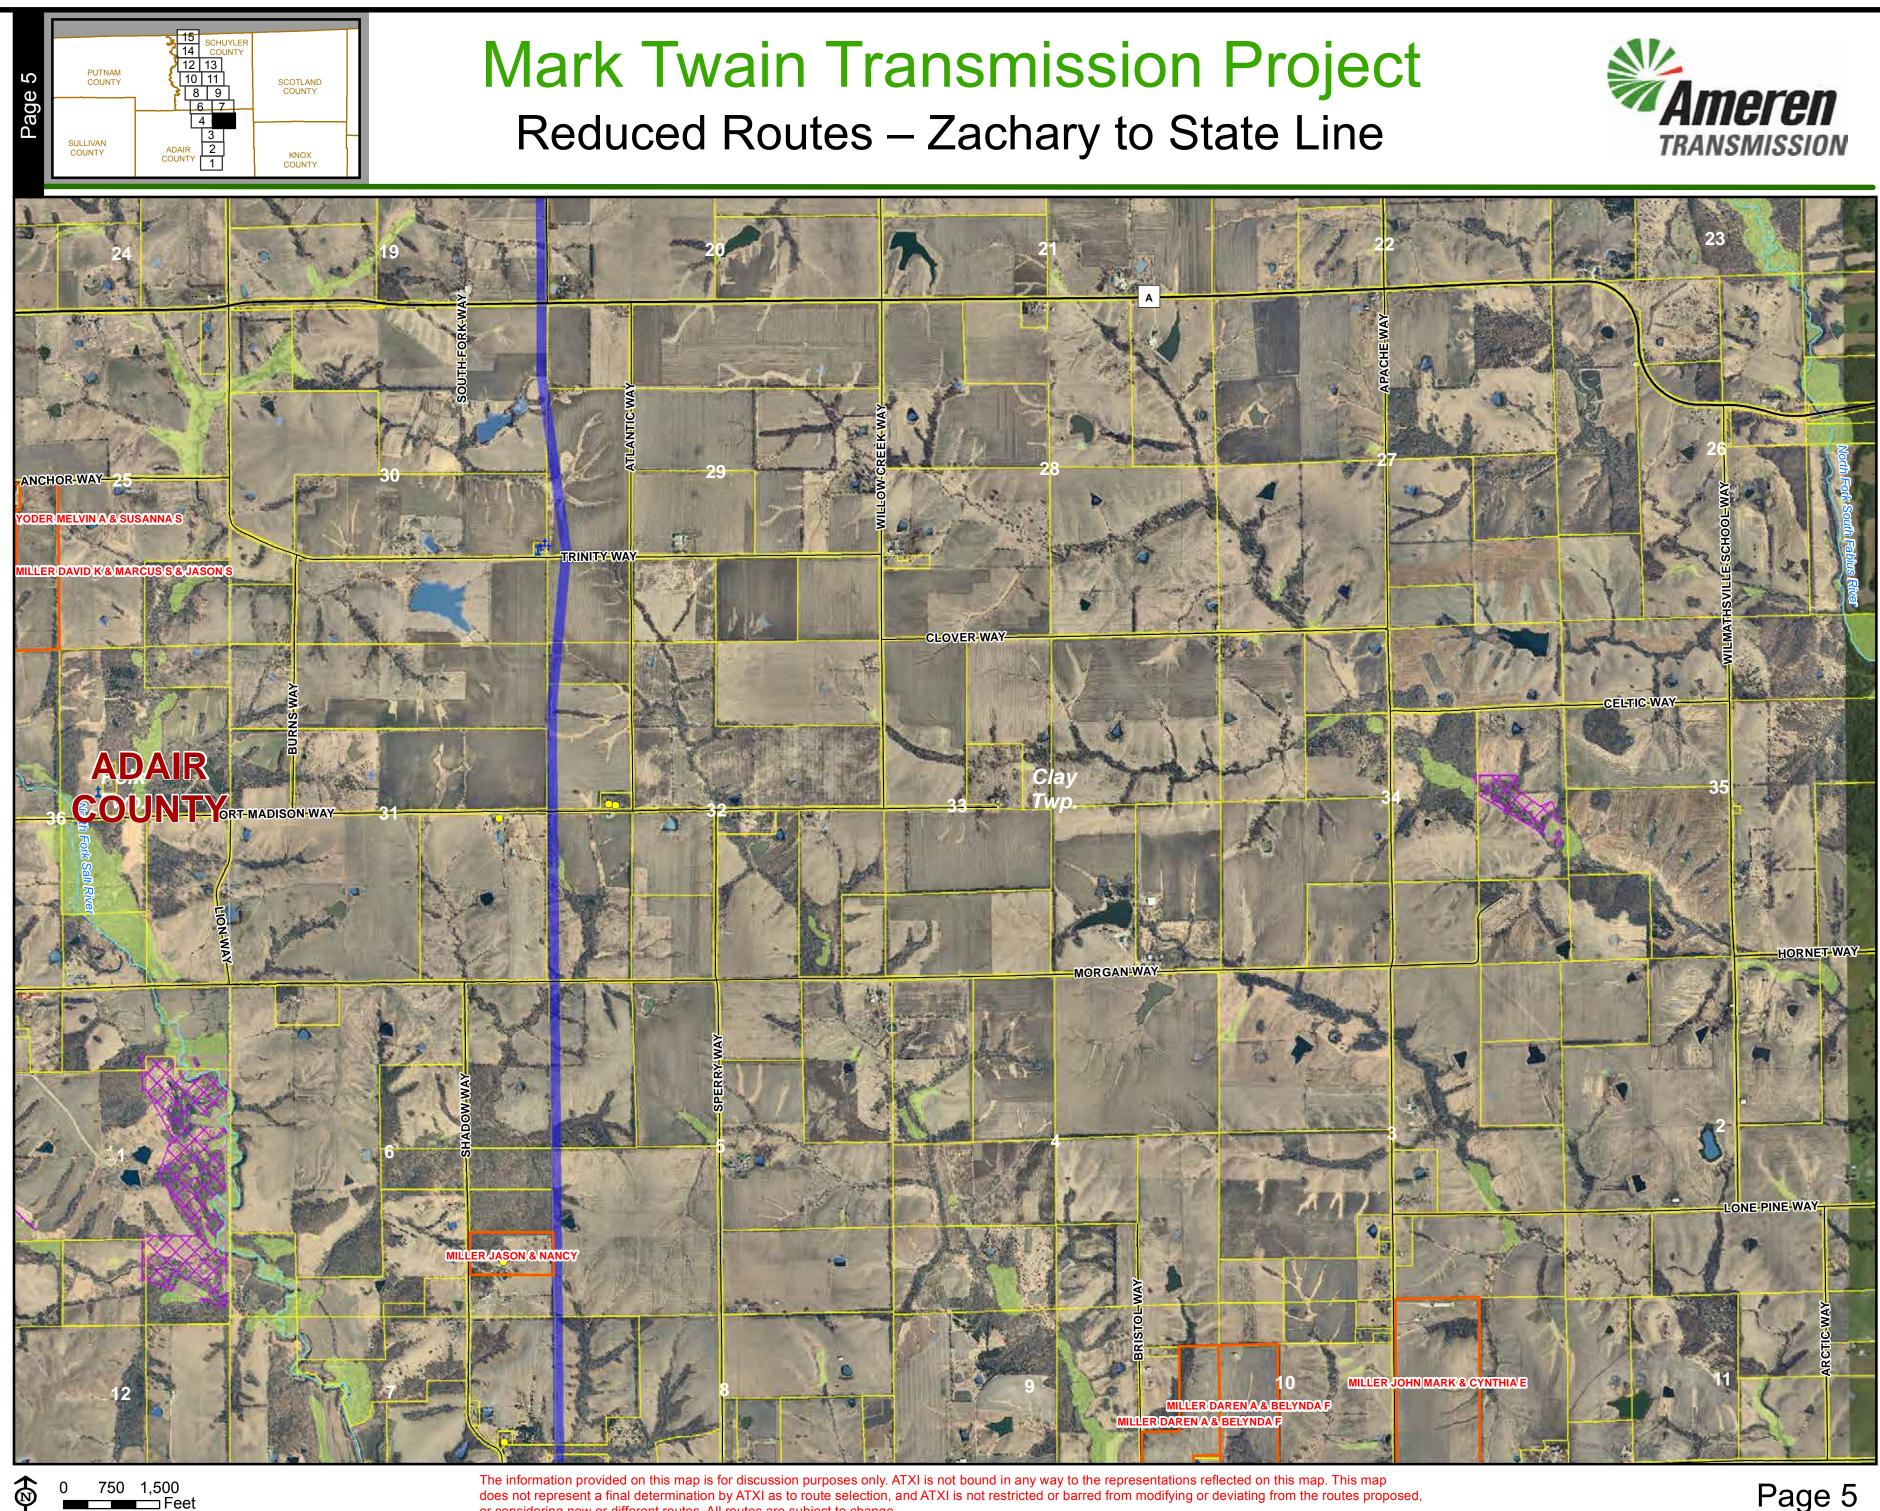

## Mark Twain Transmission Project Reduced Routes – Zachary to State Line

SCOTLAND COUNTY

KNOX

PUTNAM COUNTY

SULLIVAN COUNTY

Page 4

The information provided on this map is for discussion purposes only. ATXI is not bound in any way to the representations reflected on this map. This map does not represent a final determination by ATXI as to route selection, and ATXI is not restricted or barred from modifying or deviating from the routes proposed, or considering new or different routes. All routes are subject to change.