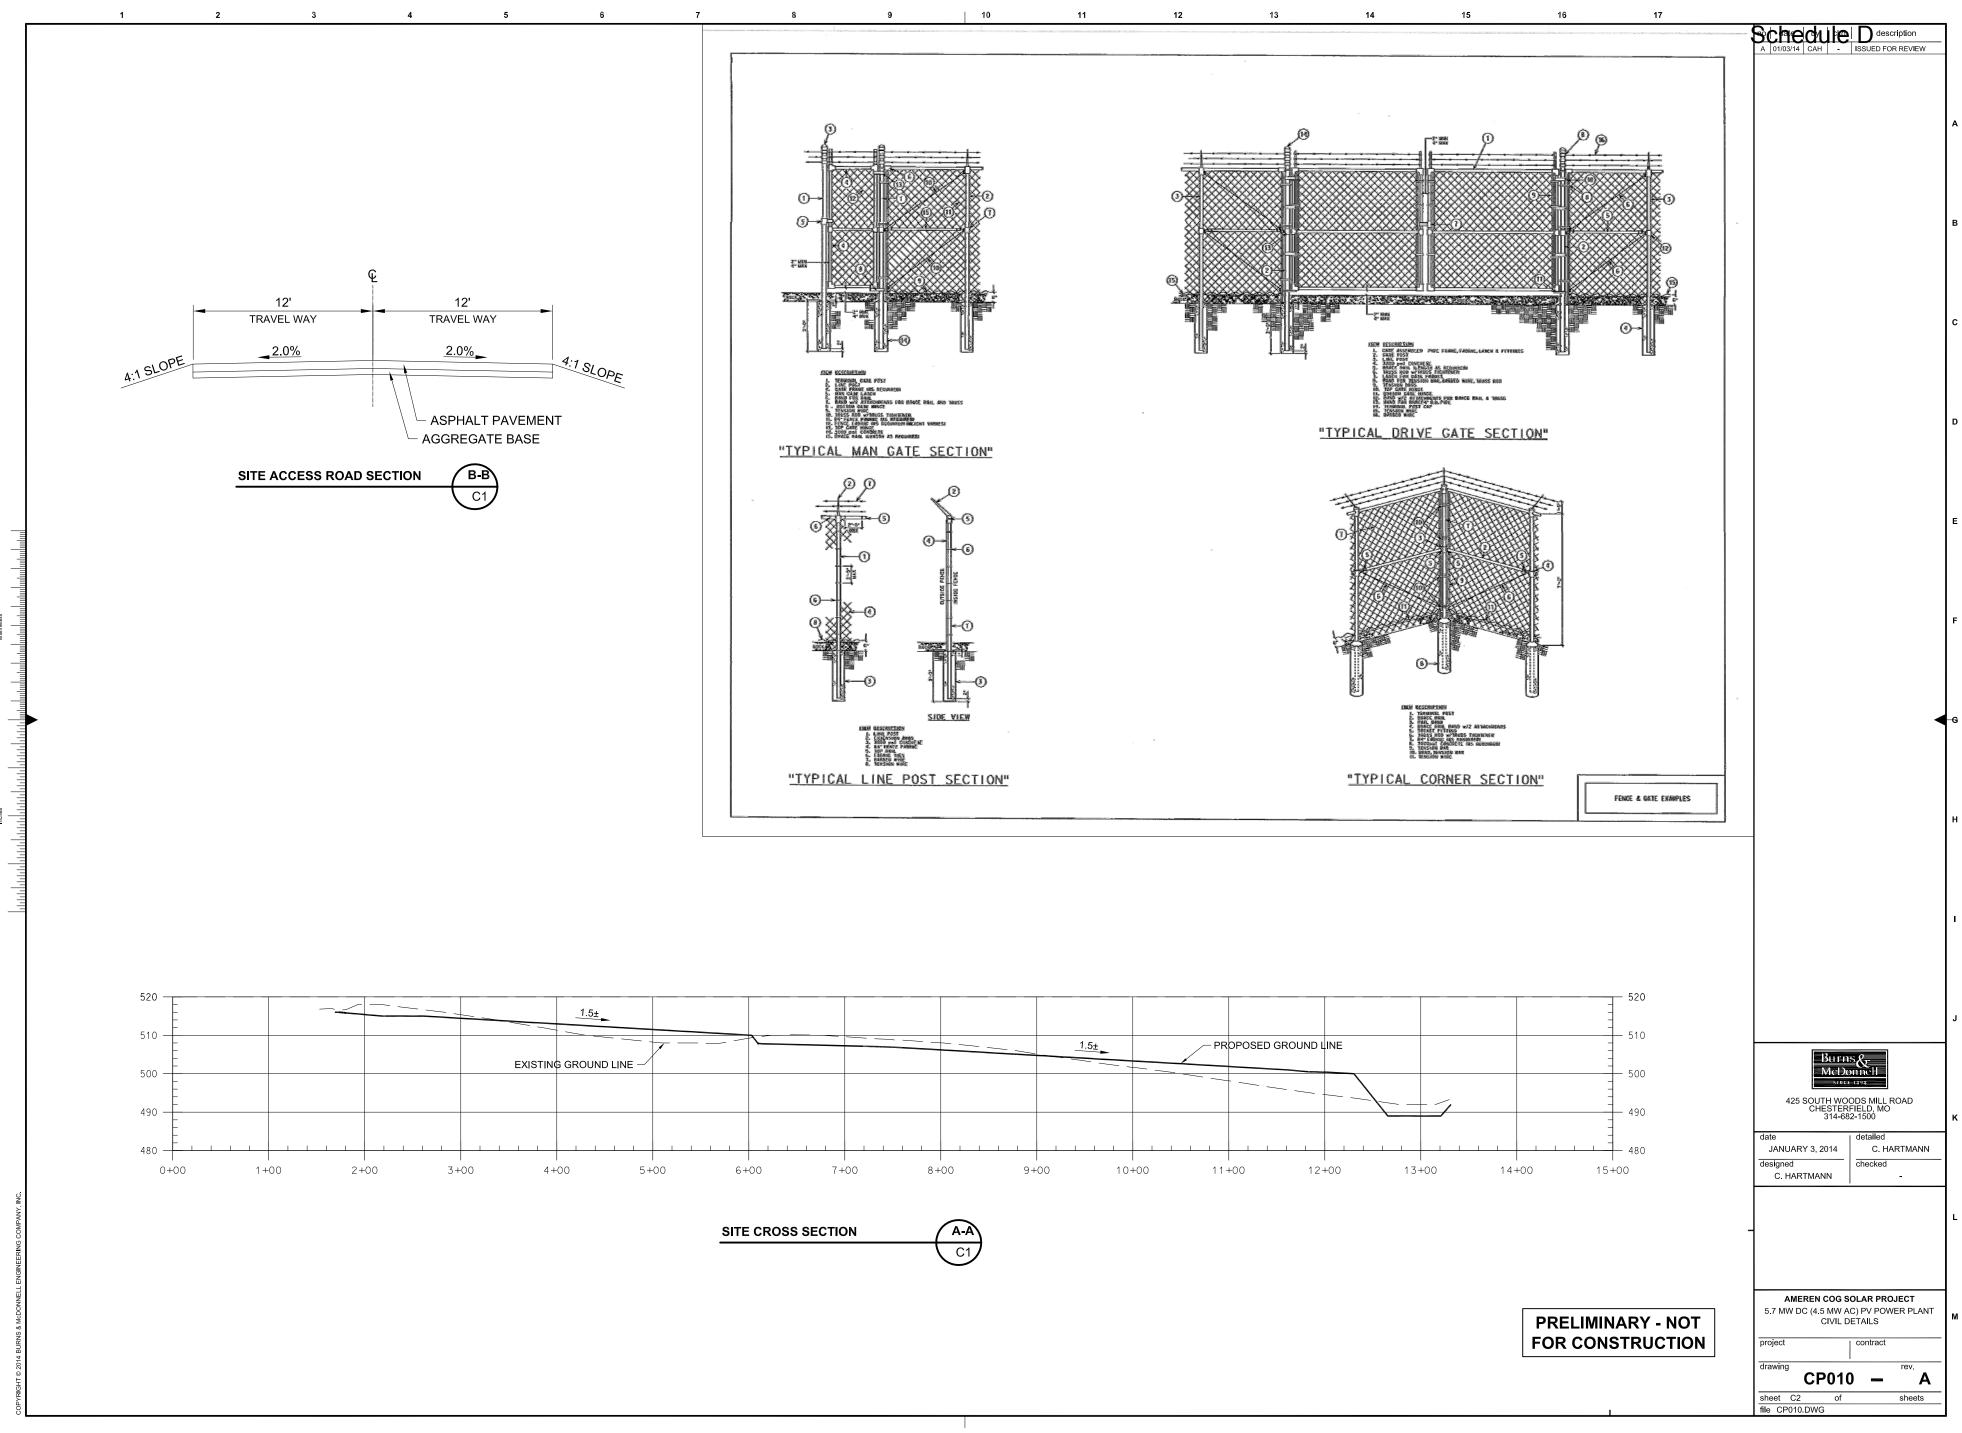

### **TRENCHING NOTES:**

```
1. BACKFILL-
```

- A. OBTAIN BACKFILL MATERIALS FROM TRENCHES AND OTHER EXCAVATION IN THIS CONTRACT AND/OR FROM THE ON SITE BORROW AREAS AS DESIGNATED BY THE RESIDENT PROJECT REPRESENTATIVE.
- B. BACKFILL MATERIALS INCLUDE MATERIAL THAT IS FREE OF DEBRIS, ROOTS, ORGANIC MATTER, REFUSE, CINDERS, FROZEN MATTER AND ALSO FREE OF ROCK WITH A DIMENSION GREATER THAN 2 INCHES.

### 2. COMPACTION-

- A. PLACE BACKFILL MATERIAL IN LEVEL LAYERS NOT EXCEEDING 4 TO 8 INCHES.
- B. USE HAND METHODS TO A HORIZONTAL PLANE 12 INCHES ABOVE TOP OF CONDUIT.
- C. USE APPROVED MECHANICAL METHODS WHERE HAND BACKFILL IS NOT REQUIRED.
- D. FOR BACKFILL COMPACTION AND MOISTURE CONTENT REQUIREMENTS, SEE SITE WORK PREPARATION AND EARTHWORK SPECIFICATIONS.
- 3. DETAIL ALSO APPLIES TO MULTIPLE CONDUIT INSTALLATION AND DIRECT BURIED CABLE. MAINTAIN CONSISTENT SPACING BETWEEN PARALLEL ADJACENT CABLES AND CONDUITS. MULTIPLE TRENCHES MAY BE USED WHERE APPLICABLE. EXCEPTIONS SHALL BE APPROVED BY PROJECT ENGINEER.
- 4. PROVIDE METALLIC WARNING TAPE ABOVE BURIED CONDUIT AND DIRECT BURIED CABLE AS A CAUTIONARY MARKING.