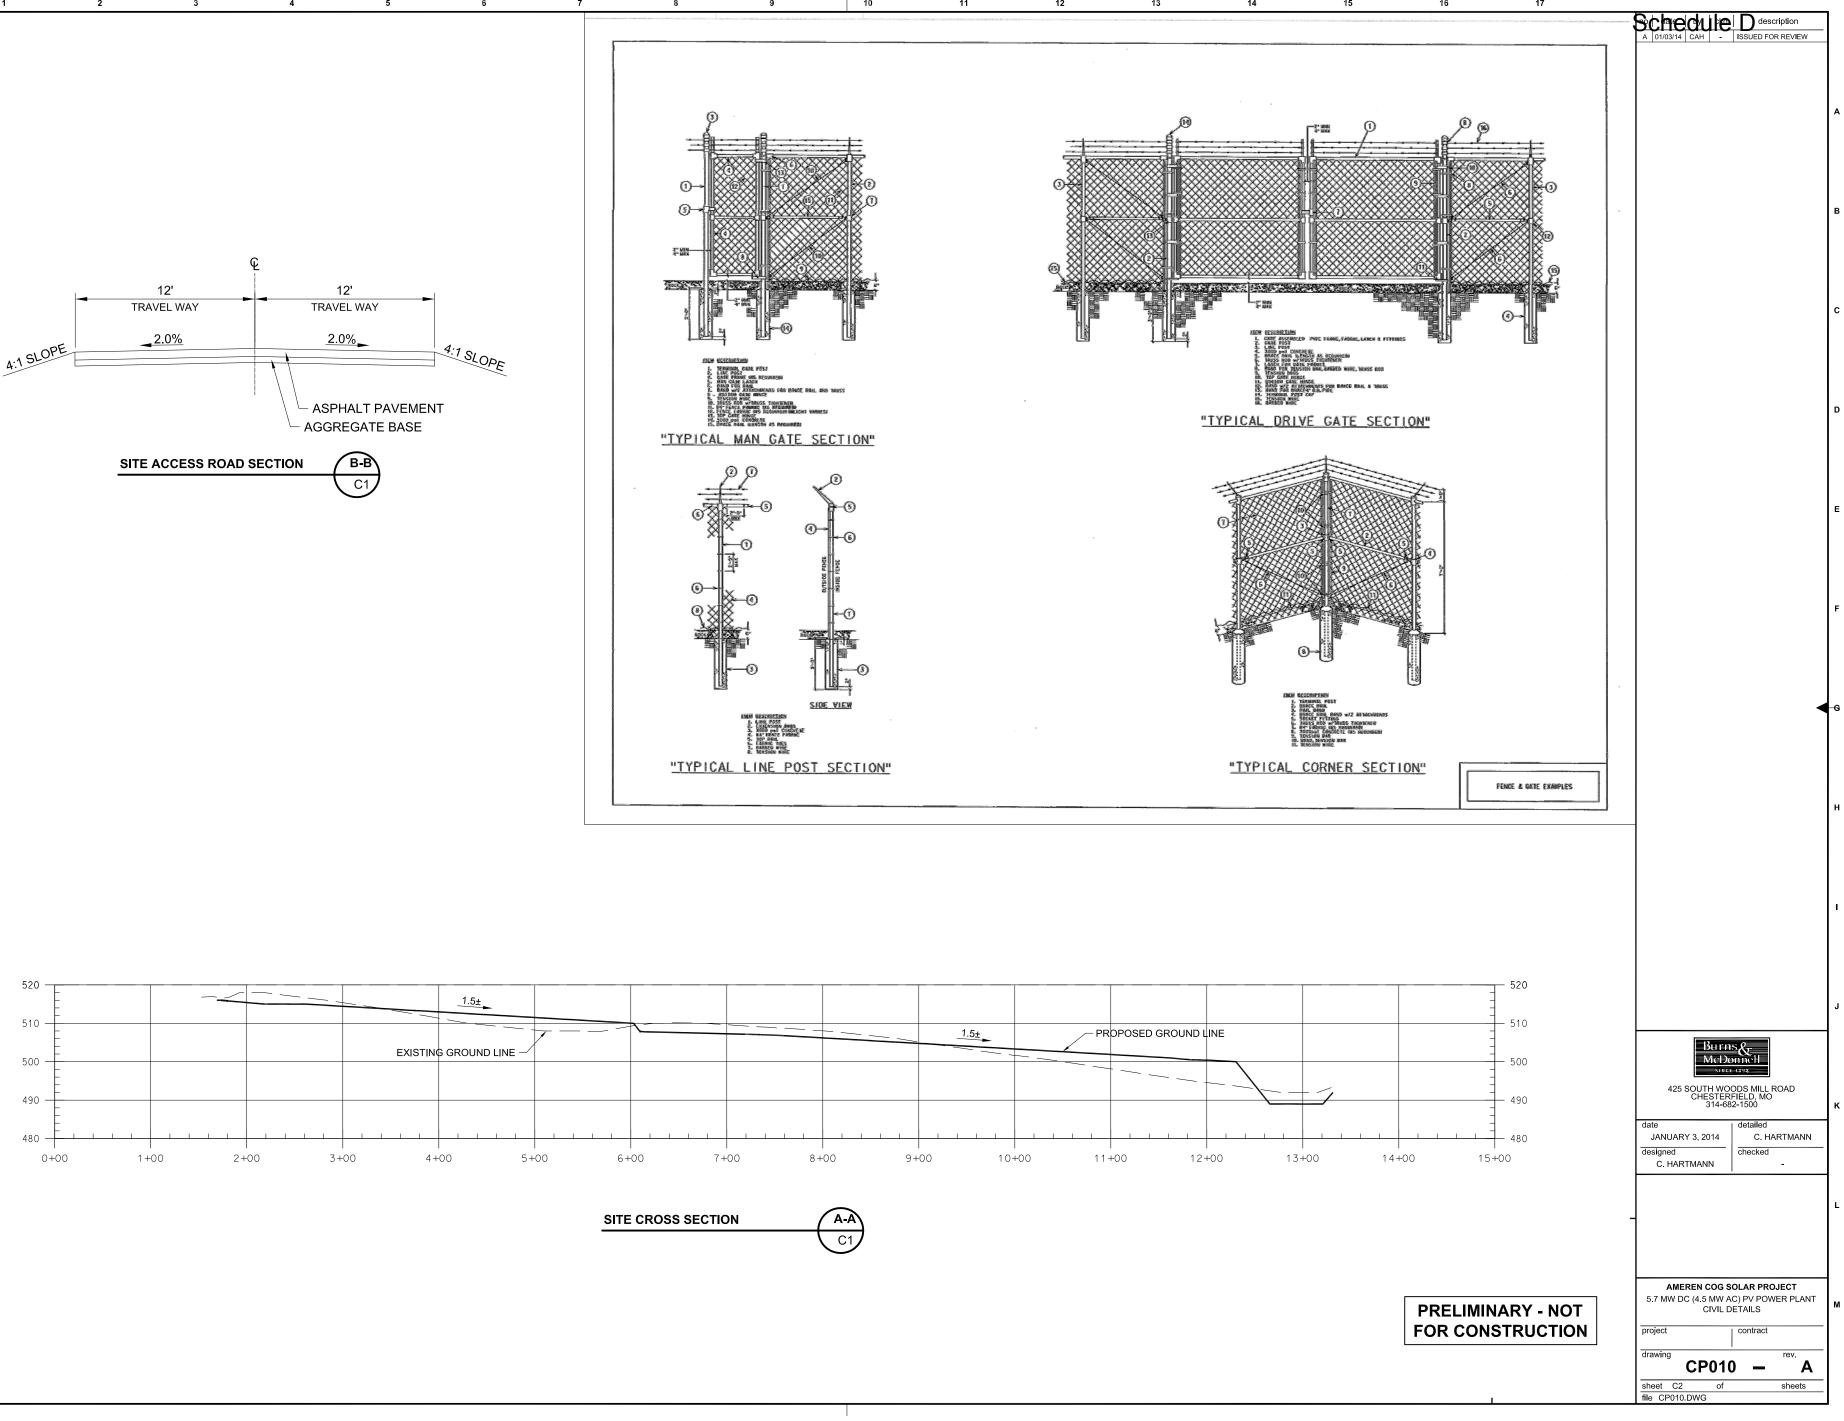

### **TRENCHING NOTES:**

```
1. BACKFILL-
```

- A. OBTAIN BACKFILL MATERIALS FROM TRENCHES AND OTHER EXCAVATION IN THIS CONTRACT AND/OR FROM THE ON SITE BORROW AREAS AS DESIGNATED BY THE RESIDENT PROJECT REPRESENTATIVE.
- B. BACKFILL MATERIALS INCLUDE MATERIAL THAT IS FREE OF DEBRIS, ROOTS, ORGANIC MATTER, REFUSE, CINDERS, FROZEN MATTER AND ALSO FREE OF ROCK WITH A DIMENSION GREATER THAN 2 INCHES.

### 2. COMPACTION-

- A. PLACE BACKFILL MATERIAL IN LEVEL LAYERS NOT EXCEEDING 4 TO 8 INCHES.
- B. USE HAND METHODS TO A HORIZONTAL PLANE 12 INCHES ABOVE TOP OF CONDUIT.
- C. USE APPROVED MECHANICAL METHODS WHERE HAND BACKFILL IS NOT REQUIRED.
- D. FOR BACKFILL COMPACTION AND MOISTURE CONTENT REQUIREMENTS, SEE SITE WORK PREPARATION AND EARTHWORK SPECIFICATIONS.
- 3. DETAIL ALSO APPLIES TO MULTIPLE CONDUIT INSTALLATION AND DIRECT BURIED CABLE. MAINTAIN CONSISTENT SPACING BETWEEN PARALLEL ADJACENT CABLES AND CONDUITS. MULTIPLE TRENCHES MAY BE USED WHERE APPLICABLE. EXCEPTIONS SHALL BE APPROVED BY PROJECT ENGINEER.
- 4. PROVIDE METALLIC WARNING TAPE ABOVE BURIED CONDUIT AND DIRECT BURIED CABLE AS A CAUTIONARY MARKING.