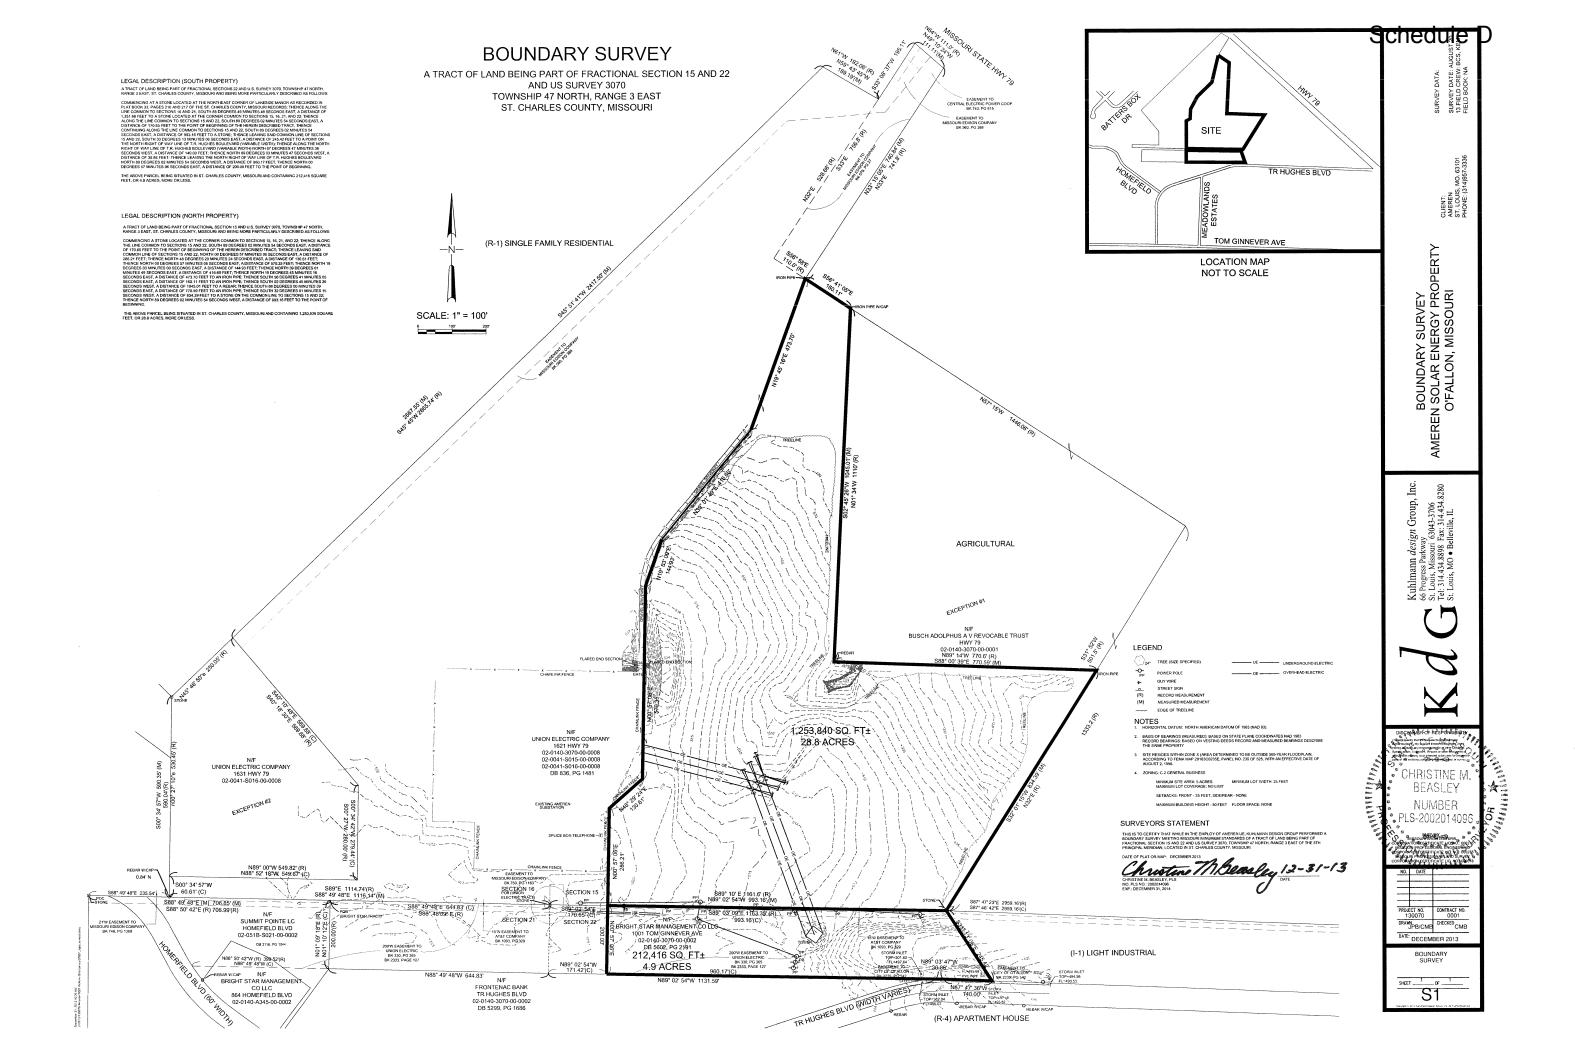

# **AMEREN COG SOLAR PROJECT** 5.7 MW DC (4.5 MW AC) PV POWER PLANT **CITY OF O'FALLON, MISSOURI**





## **PRELIMINARY - NOT FOR CONSTRUCTION**

**JANUARY 3, 2014** 



no. date by ckd description A 01/03/14 CAH - ISSUED FOR REVIEW

**INDEX OF SHEETS** CV001 COVER & INDEX OF SHEETS S1 BOUNDARY SURVEY EP001 ELECTRICAL PLAN EP010 ELECTRICAL DETAILS SF100 STRUCTURAL FOUNDATIONS CP001 CIVIL GRADING PLAN

CP010 CIVIL DETAILS

**CV001** 





| 12 | 13 | 14 | 15 |
|----|----|----|----|

17

**PV SYSTEM PARAMETERS:** 

FIXED AXIS PV ARRAYS 50% GROUND COVERAGE RATIO 24.12' ROW SPACING

SITE CAPACITY:

| 4.5 MWAC (SHOWN)                    |
|-------------------------------------|
| (3) 1.5 MWAC BLOCKS                 |
| (18,867) 305 W PV MODULES           |
| 5754.4 kW DC                        |
| 19 MODULES PER STRING (993 STRINGS) |
| 1.28 DC:AC RATIO                    |

**GENERAL NOTES:** 

- 1. THIS DRAWING REPRESENTS ONE PROPOSED ARRANGEMENT AND IS SUBJECT TO CHANGE BASED ON DETAILED DESIGN AND ACTUAL SITE CONDITIONS.
- 2. THE LOCATIONS OF THE ISAs, COMMUNICATIONS SHELTER, AND PV MODULES ARE TYPICAL AND MAY BE ADJUSTED DURING DETAILED DESIGN.
- 3. THIS DRAWING IS CONCEPTUAL IN NATURE AND IS FOR PLANNING PURPOSES ONLY