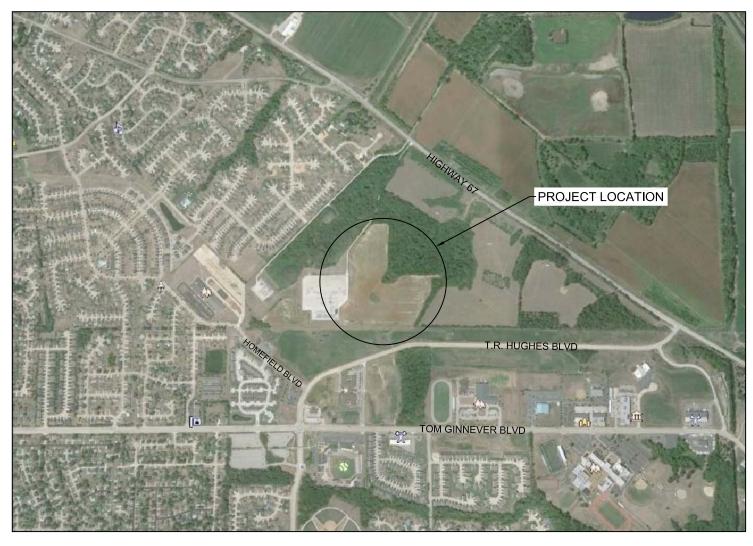

# **AMEREN COG SOLAR PROJECT** 5.7 MW DC (4.5 MW AC) PV POWER PLANT **CITY OF O'FALLON, MISSOURI**





## **PRELIMINARY - NOT FOR CONSTRUCTION**

**JANUARY 3, 2014** 



no. date by ckd description A 01/03/14 CAH - ISSUED FOR REVIEW

**INDEX OF SHEETS** CV001 COVER & INDEX OF SHEETS S1 BOUNDARY SURVEY EP001 ELECTRICAL PLAN EP010 ELECTRICAL DETAILS SF100 STRUCTURAL FOUNDATIONS CP001 CIVIL GRADING PLAN

CP010 CIVIL DETAILS

**CV001** 





| 12 | 13 | 14 | 15 |
|----|----|----|----|

17

**PV SYSTEM PARAMETERS:** 

FIXED AXIS PV ARRAYS 50% GROUND COVERAGE RATIO 24.12' ROW SPACING

SITE CAPACITY:

| 4.5 MWAC (SHOWN)                    |
|-------------------------------------|
| (3) 1.5 MWAC BLOCKS                 |
| (18,867) 305 W PV MODULES           |
| 5754.4 kW DC                        |
| 19 MODULES PER STRING (993 STRINGS) |
| 1.28 DC:AC RATIO                    |

**GENERAL NOTES: