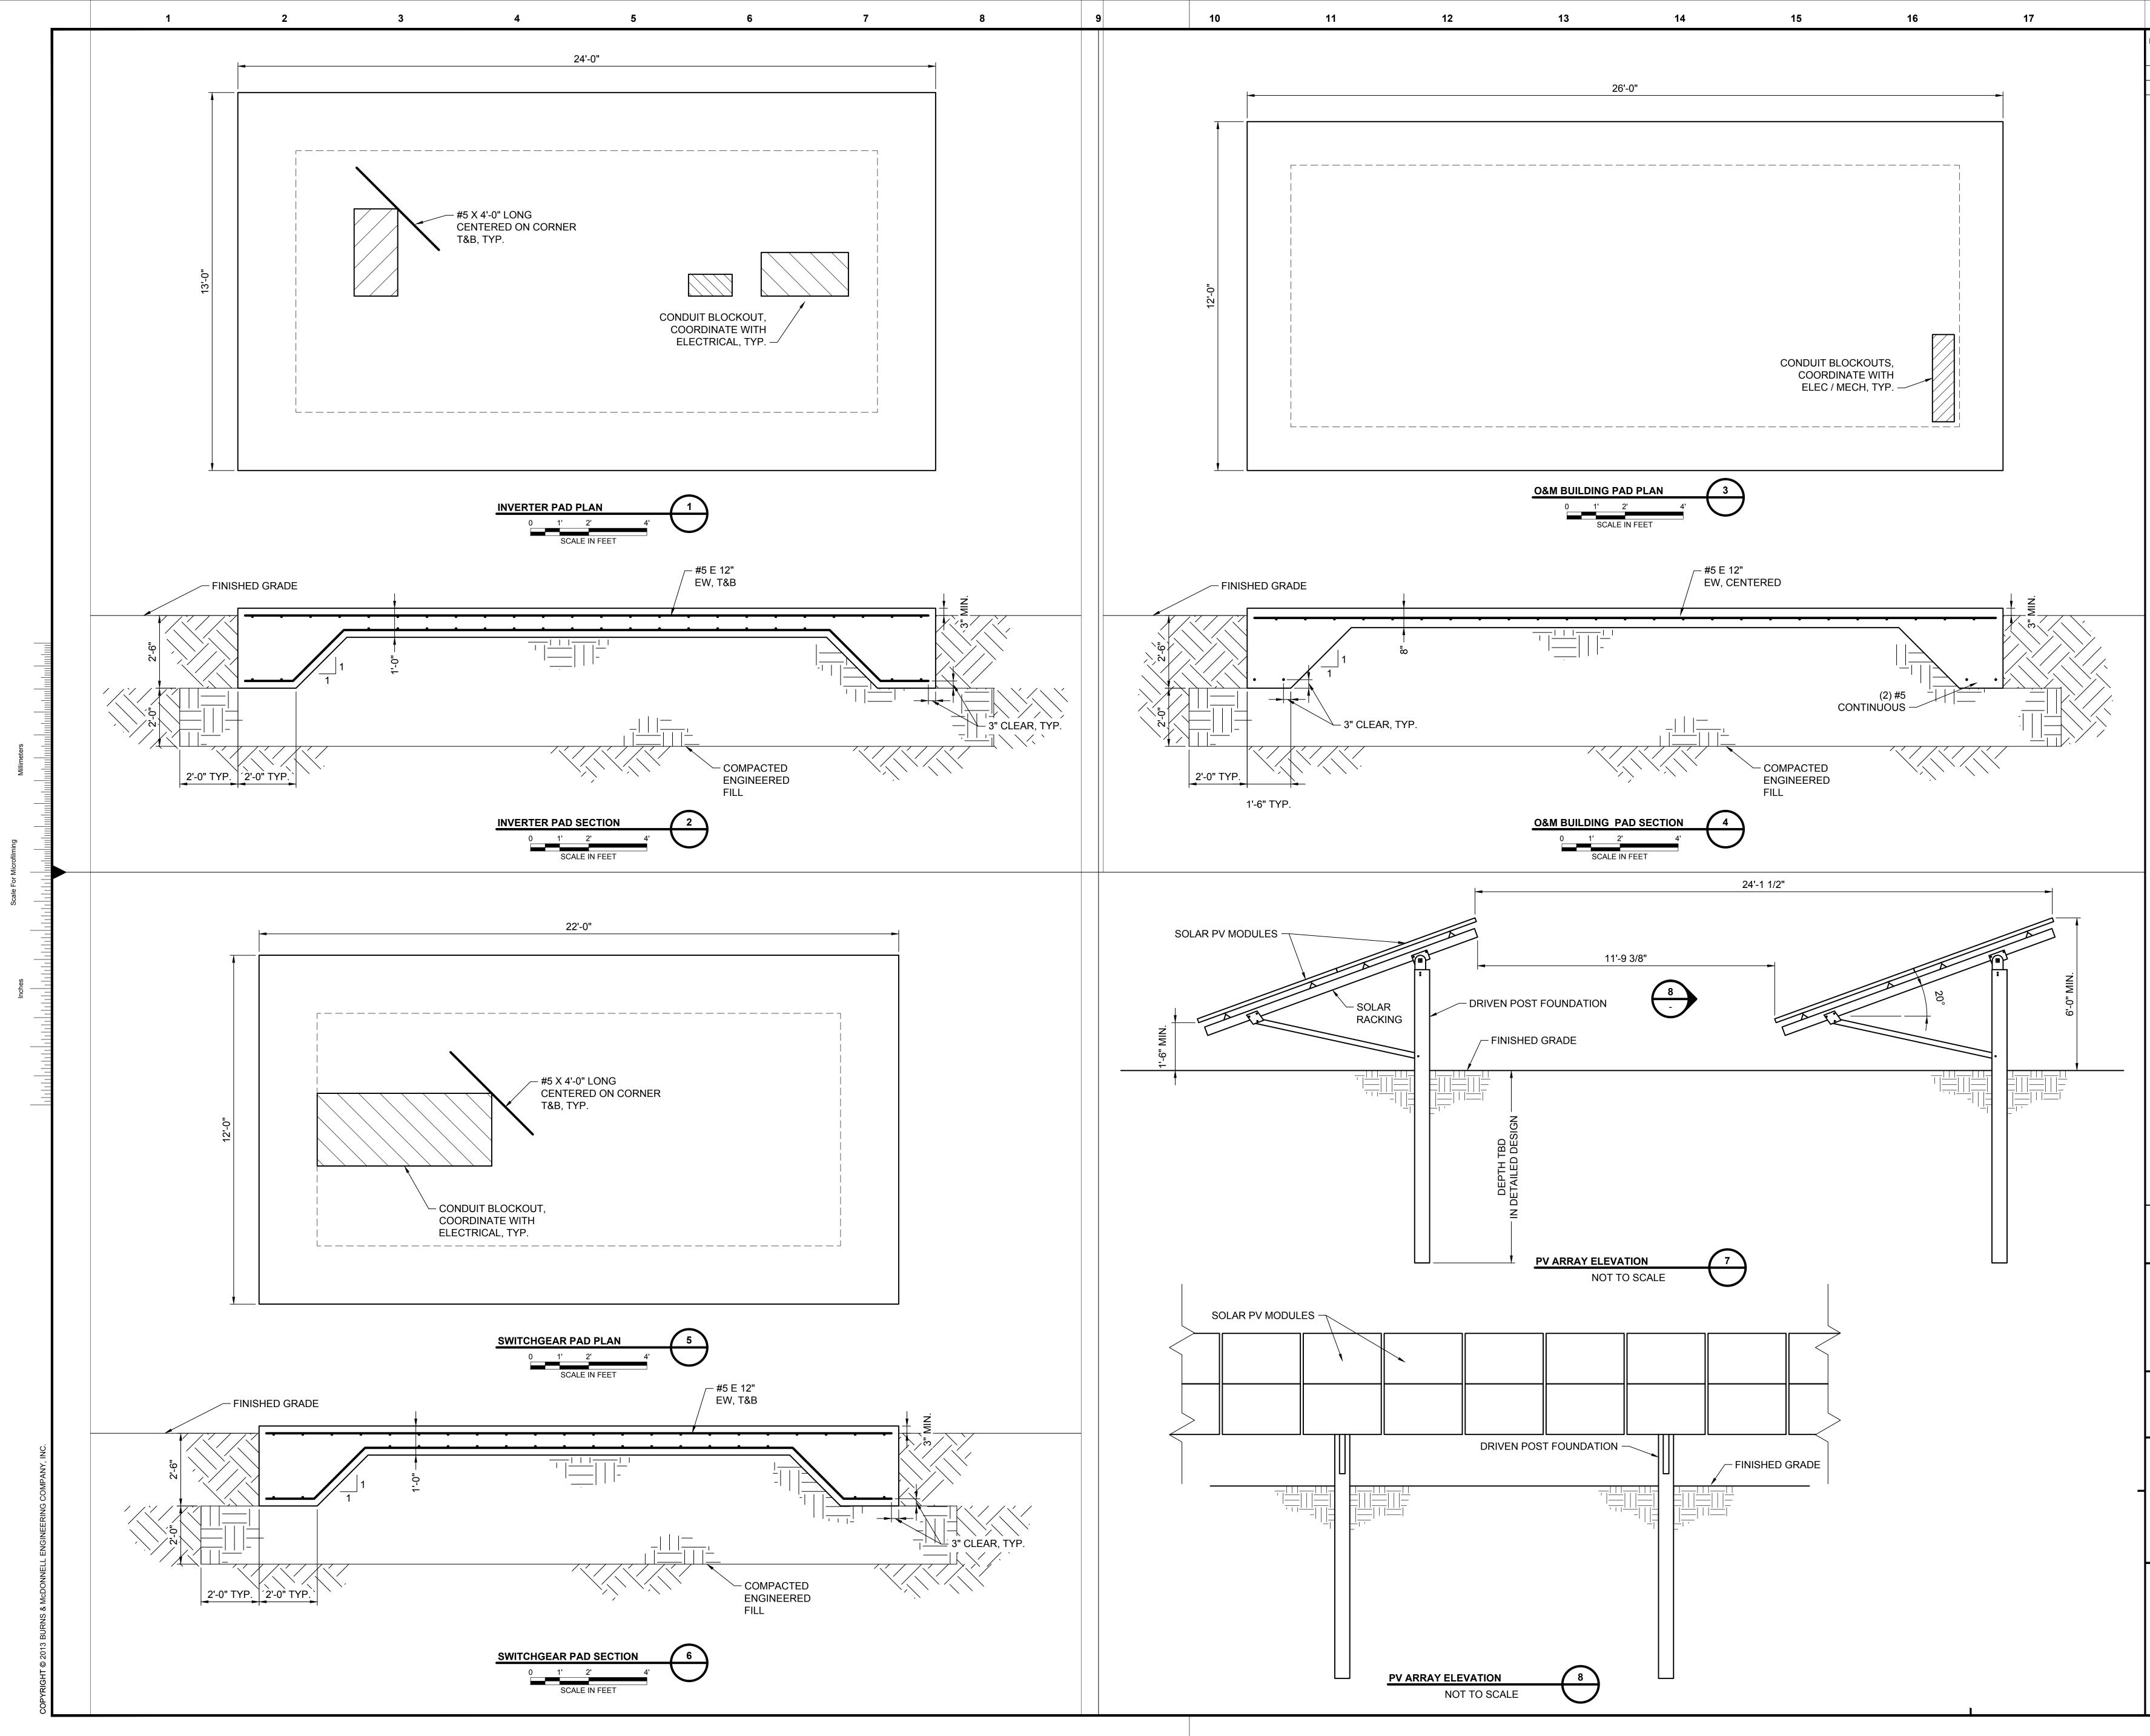

|             |        |                                   |   |
| ┡                     |                      | <b>-</b>    |        |                                   |   |
| Ę                     |                      |             |        | OLAR PROJECT<br>C) PV POWER PLANT | _ |
|                       |                      | , -         | DET    |                                   | М |
| pro                   | oject                | 70          |        | contract                          |   |
| dra                   | 22<br>awing          | 270         |        | 5.04.001<br>rev.                  |   |
|                       | -9                   | EΡ          | 010    |                                   | 1 |

EP010 —

of

file MRKTGEP010.DWG

sheet

D

sheets



| Schedule D