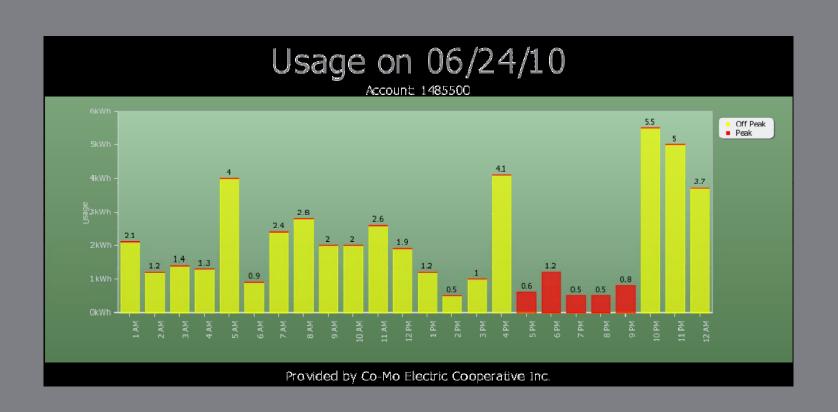

# Hourly usage

# Power by the Hour

- Started in January 2010 over 400 enrolled
- Displays last 24 hours of usage
- Visible on www.co-mo.coop main page
- Last 30 days usage with degree days
- C&I have real-time query capability
- Very simple to use and see daily