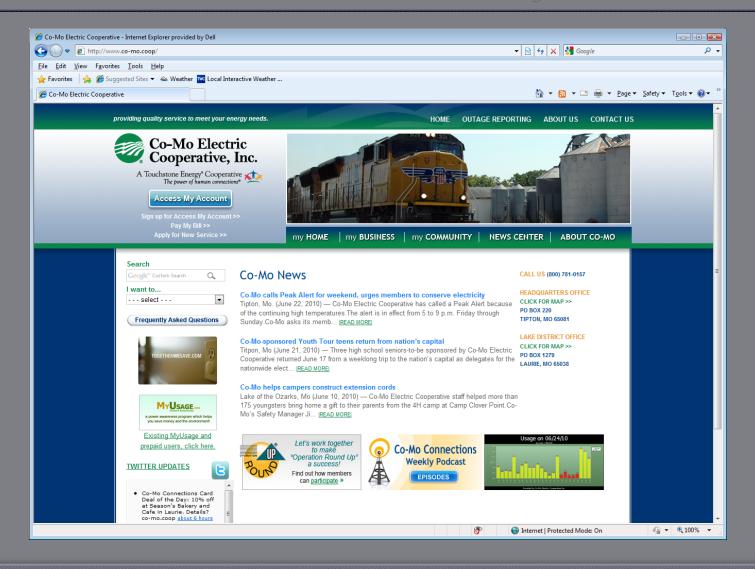

### Power by the Hour

# Power by the Hour

- Started in January 2010 over 400 enrolled
- Displays last 24 hours of usage
- Visible on www.co-mo.coop main page
- Last 30 days usage with degree days
- C&I have real-time query capability
- Very simple to use and see daily