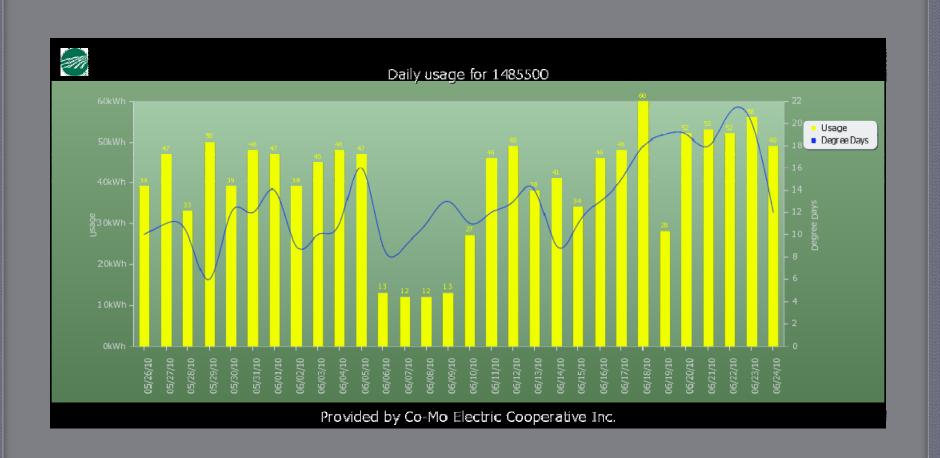

# Daily usage

# Power by the Hour

- Started in January 2010 over 400 enrolled
- Displays last 24 hours of usage
- Visible on www.co-mo.coop main page
- Last 30 days usage with degree days
- C&I have real-time query capability
- Very simple to use and see daily