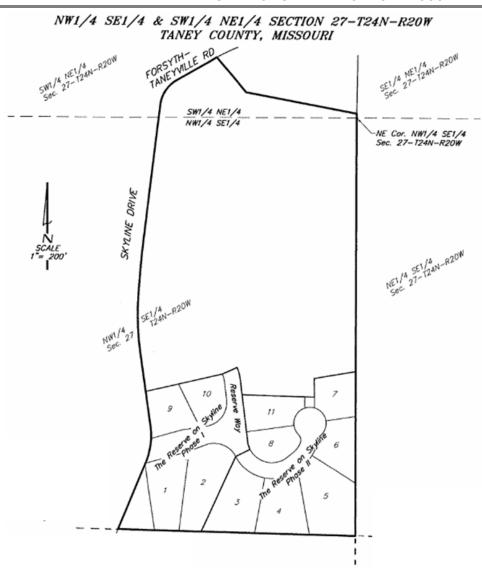

### THE RESERVE ON SKYLINE IN CHRISTIAN COUNTY

# The Reserve on Skyline (As described in Case EO-2012-0192)

A portion of the Northwest Quarter of the Southeast Quarter and the Southwest Quarter of the Northeast Quarter of Section 27, Township 24 North, Range 20 West of the 5th Principal Meridian, Taney County, Missouri, described as follows:

All of the land as shown on the Final Plat of The Reserve on Skyline Phase 1 as recorded in Slide Cabinet "I" at Slide Page 130 in the official records of Taney County, Missouri.

| DATE OF ISSUE    | March 14, 2012               | DATE EFFECTIVE | April 13, 2012 |  |
|------------------|------------------------------|----------------|----------------|--|
| SSLIED BY W. Sco | ott Keith Director Jonlin MO | <del></del>    | •              |  |

All of the land as shown on the Final Plat of the Reserve on Skyline Phase 2 as recorded in Slide Cabinet "I" at Slide Page 533 in the official records of Taney County, Missouri.

All of the triangular shaped tract being part of the Northwest Quarter of the Southeast Quarter of said Section 27 lying west of Lot 1 of The Reserve on Skyline Phase 1 and lying East of the east line of (40 feet wide) Skyline Drive.

All of the land described below:

Beginning at the northeast corner of the Northwest Quarter of the Southeast Quarter of said Section 27: thence South 0°18'54" West along the east line thereof a distance of 795.30 feet to the north line of the Final Plat of The Reserve on Skyline Phase 2, as per plat recorded in Slide Cabinet "I" at Slide Page 533, in the official records of Taney County, Missouri; thence Westerly and Southerly along said north line the following three (3) courses: (1) South 80°21'27" West a distance of 131.40 feet; thence (2) 0°52'58" East a distance of 58.39 feet; thence (3) North 88°10'27" West a distance of 223.02 feet to the east line of the Final Plat of the Reserve on Skyline Phase 1, as per plat recorded in Slide Cabinet "I" at Slide Page 130 in the official records of Taney County, Missouri; thence Northerly and Southwesterly along said east line and the north line thereof the following four (4) courses: (1) North 6°34'50" West a distance of 47.94 feet to the beginning of a curve concave to the southwest having a radius of 125.00 feet; thence (2) Northerly along said curve a distance of 38.83 feet (through an angle of 17°48'00"); thence (3) South 65°37'13" West a distance of 50.00 feet; thence (4) South 76°52'18" West a distance of 243.62 feet to the east right-of-way line of Skyline Drive; thence Northerly along said east right-of-way line the following six (6) courses: (1) North 7°54'50" West a distance of 126.32 feet to the beginning of a curve concave to the East having a radius of 829.69 feet; thence (2) Northerly along said curve a distance of 179.58 feet (through an angle of 12°24'04"); thence (3) North 4°29'15" East a distance of 67.74 feet to the beginning of a curve concave to the East having a radius of 2075.45 feet; thence (4) Northerly along said curve a distance of 90.67 feet (through an angle of 2°30'11"); thence (5) North 6°59'26" East a distance of 439.17 feet to the beginning of a curve concave to the southeast having a radius of 106.74 feet; thence (6) Northeasterly along said curve a distance of 99.10 feet (through an angle of 53°11'41") to the southerly right-of-way line of Forsyth-Taneyville Road: thence North 60°11'11" East along said south right-of-way line a distance of 112.16 feet to the beginning of a curve concave to the southeast having a radius of 537.77 feet; thence Northeasterly along said curve a distance of 30.11 feet (through an angle of 3°12'30"); thence South 39°45'55" East a distance of 142.84 feet; thence South 79°02'50" East a distance of 348.85 feet to the east line of the Southwest Quarter of the Northeast Quarter of Said Section 27; thence South 1°10'07" West a distance of 13.19 feet to the Point of Beginning.