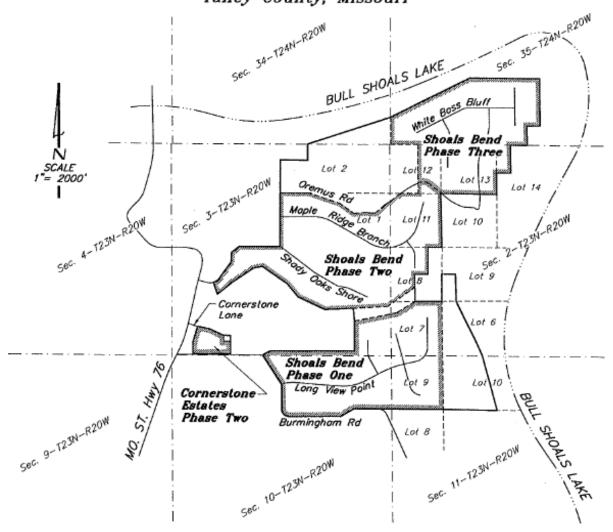

#### SHOALS BEND AND CORNERSTONE ESTATES IN CHRISTIAN COUNTY

# Part of Sections 34 & 35 - T24N - R20W and Part of Sections 2, 3, 10 & 11 - T23N - R20W Taney County, Missouri

## Shoals Bend and Cornerstone Estates (As described in Case EO-2012-0192)

All of Lots 1 thru 26, inclusive, all of Solomon circle, a street 50 feet wide, all of Psalms Way, a street 50 feet wide, all in Corner Stone Estates at Shoals Bend Phase Two located in the South Half of the southwest Quarter of Section 3, Township 23 North, Range 20 West, and being a subdivision in the City of Forsyth, Taney County, Missouri, as per plat recorded in Slide Cabinet "I" at Page 19, in the official records of Taney County, Missouri.