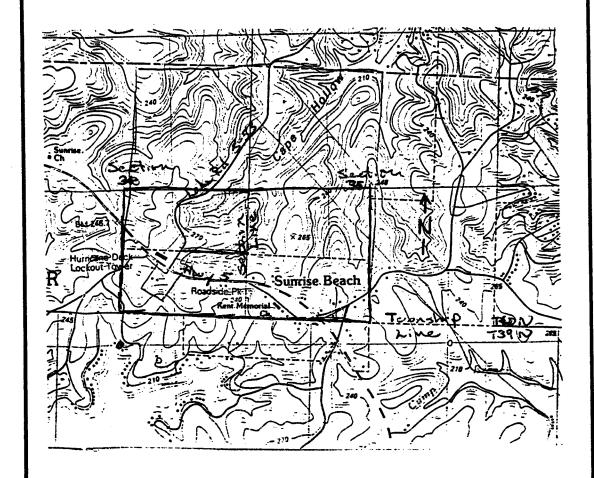

#### SUNRISE BEACH NORTH

DATE OF ISSUE 8/11/92 DATE EFFECTIVE 10/15/92
ISSUED BY: William P. Mitchell, President
Route 4, Box 30, Osage Beach, MO 65065