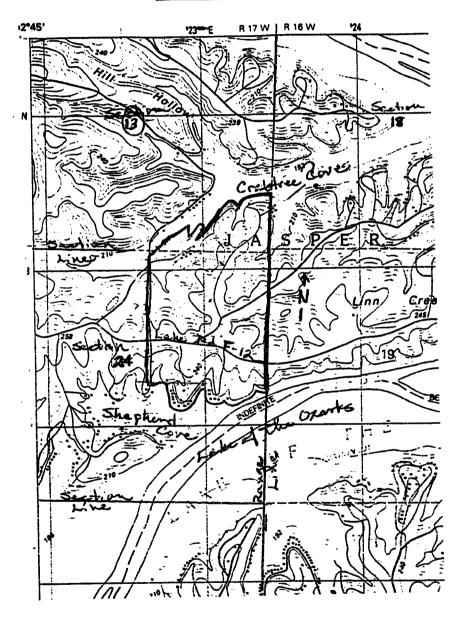

## Chelsea Rose

All that part of the Southeast Quarter of Section 13 lying Southeast of Crabtree Cove and Crabtree Hollow, and that part of the East Half of Section 24 lying North of Shepherd Cove and the Lake of the Ozarks, Township 39 North, Range 17 West.

# **CHELSEA ROSE**

DATE EFFECTIVE 10/15/92 8/11/92 DATE OF ISSUE

ISSUED BY: William P. Mitchell, President