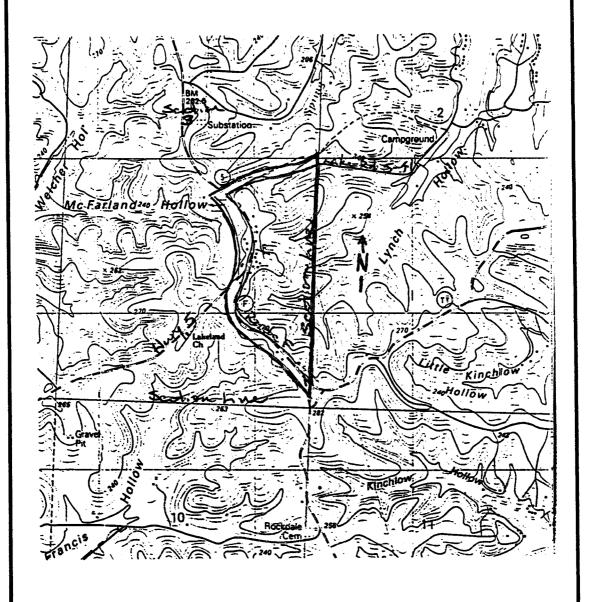

## Osage Beach North

All that part of Section 1, Township 39 North, Range 16 West, lying South of a line parallel to and 200 feet North of Lake Road 54-24 and East of the Lake of the Ozarks, and All that part of Section 12, Township 39 North Range 16 West lying North and West of U.S. Highway 54 and East of the Lake of the Ozarks.

#### **OSAGE BEACH NORTH**

DATE OF ISSUE 8/11/92 DATE EFFECTIVE 10/15/92 ISSUED BY: William P. Mitchell, President

Original Sheet NO.  $3^{\circ}$ 

**\*\*\*\*\*\*\*\*\*\*\*\*\*\*\*\*\*\*\*\*\*\*\*** 

Osage Water Company for Camden County, Missouri