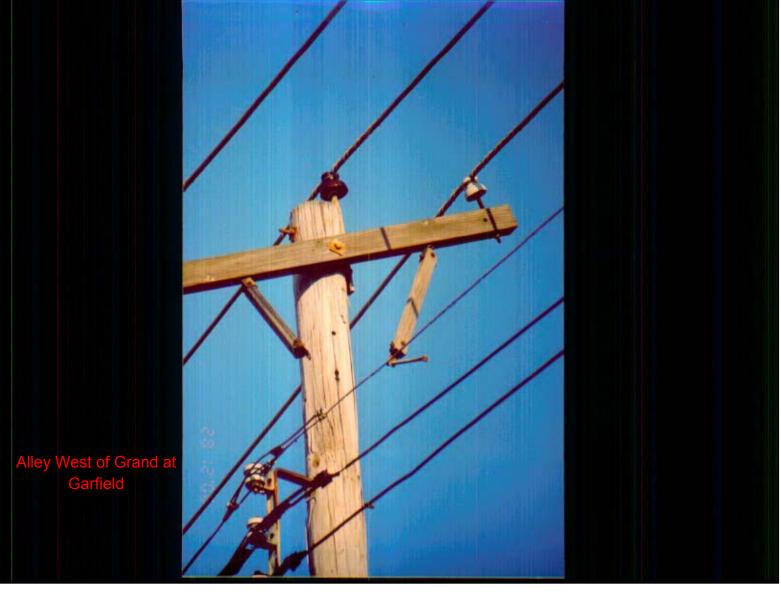

etween Aubert and Euclid



Alley South of MLK between Aubert and Euclid



Alley North of Page at Goodfellow



Alley North Page between Goodfellow and



South alley Minerva between Shawnee and Goodfellow



ge between Temple and Blackstone





**Ridge and Temple** 



Ridge between Temple and Blackstone



Ridge between Clara and Temple



South alley MLK between Blackstone and Temple



South alley MLK between Temple and Blackstone



Alley North of MLK East of Goodfellow



East of Goodfellow between Lofus and Wabade



East of Goodfellow between Lotus and Wabade



West of Goodfellow Alley between Highlanc and Kennerley



West alley of Goodfellow between Terry and Roosevelt



West of Goodfellow between Terry and Roosevelt



Alley West of Goodfellow between Terry and Roosevelt







Alley West of Grand at Garfield