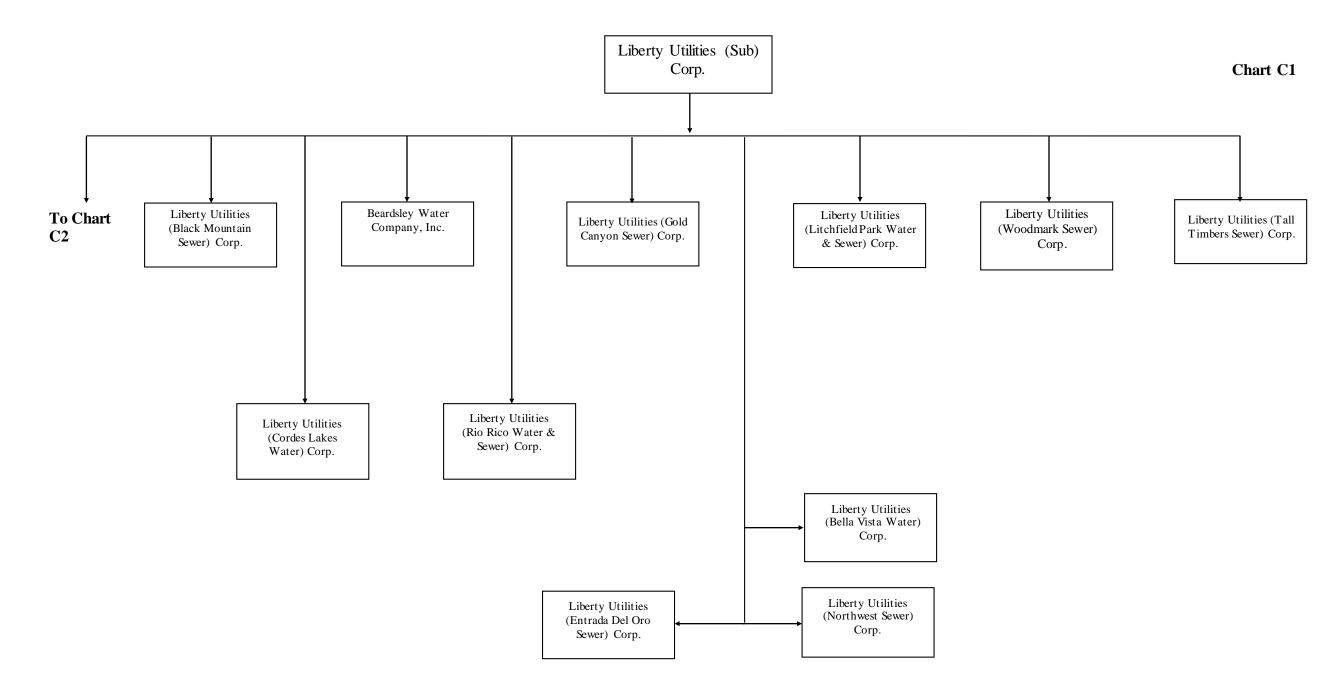

## **NOTES**

- 1. Unless otherwise indicated, the ownership of all entities is 100%.
- 2. Alternate share, unit classes are depicted in red.

## **KEY**

| 1. | Liberty Owned |  |
|----|---------------|--|
|    | Corporation   |  |
|    | or LLC        |  |

| 2. | Non -Liberty Owned |  |
|----|--------------------|--|
|    | Corporation        |  |
|    | or LLC             |  |

The Empire Distric Electric Company A Liberty Utilities Company Organization Chart as of June 10, 2021

Algonquin Power & Utilities Corp. Liberty Utilities (Canada) Corp. Liberty Utilities (America) Co. Liberty Utilities (America) Holdings, LLC Liberty Utilities (America) Holdco Inc. Liberty Utilities Co. Liberty Utilities (Sub) Corp. To Charts B1, B2 To Charts C1, C2 B3, B4, B5, B6