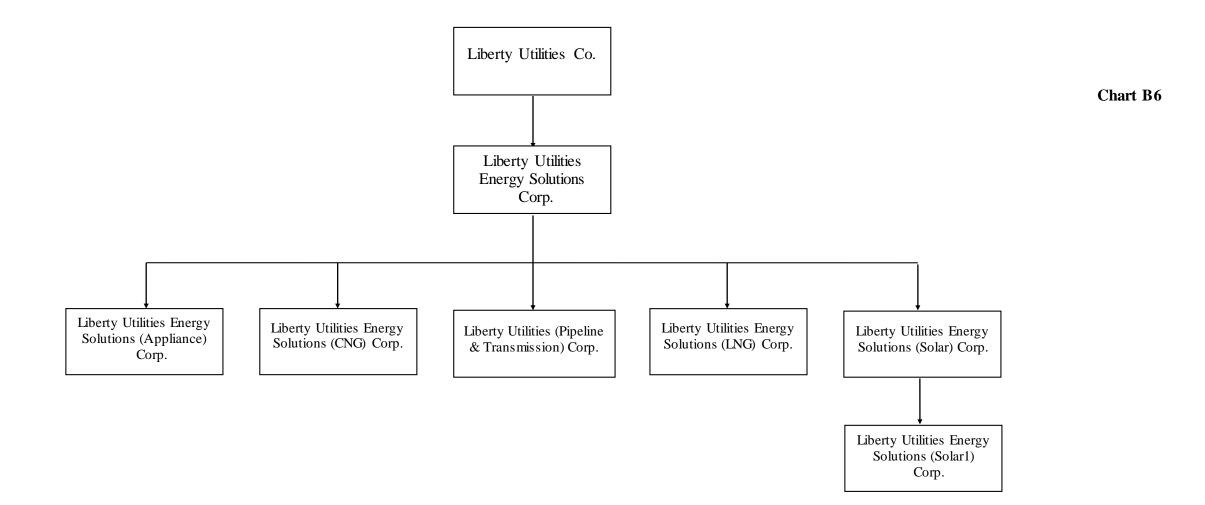

## **NOTES**

- 1. Unless otherwise indicated, the ownership of all entities is 100%.
- 2. Alternate share, unit classes are depicted in red.

## **KEY**

| 1. | Liberty Owned |  |
|----|---------------|--|
|    | Corporation   |  |
|    | or LLC        |  |

| 2. | Non -Liberty Owned |  |
|----|--------------------|--|
|    | Corporation        |  |
|    | or LLC             |  |

## Chart B1

Chart B4

Chart B5