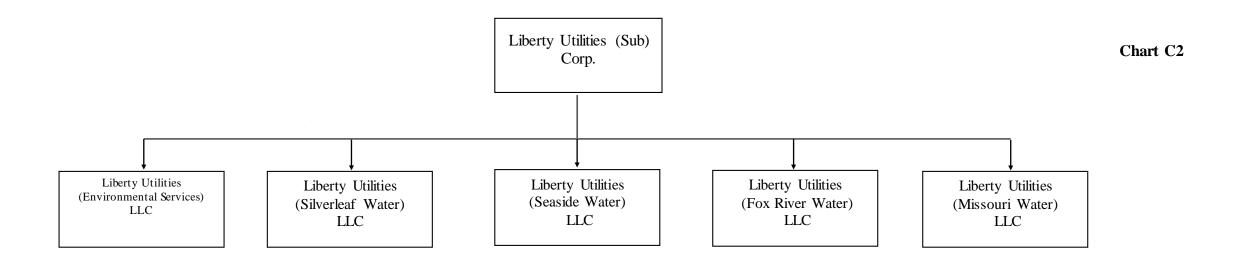

## **NOTES**

- 1. Unless otherwise indicated, the ownership of all entities is 100%.
- 2. Alternate share, unit classes are depicted in red.

## **KEY**

| 1. | Liberty Owned |  |
|----|---------------|--|
|    | Corporation   |  |
|    | or LLC        |  |

| 2. | Non -Liberty Owned |  |
|----|--------------------|--|
|    | Corporation        |  |
|    | or LLC             |  |

The Empire Distric Electric Company A Liberty Utilities Company Organization Chart as of June 10, 2021

Algonquin Power & Utilities Corp. Liberty Utilities (Canada) Corp. Liberty Utilities (America) Co. Liberty Utilities (America) Holdings, LLC Liberty Utilities (America) Holdco Inc. Liberty Utilities Co. Liberty Utilities (Sub) Corp. To Charts B1, B2 To Charts C1, C2 B3, B4, B5, B6