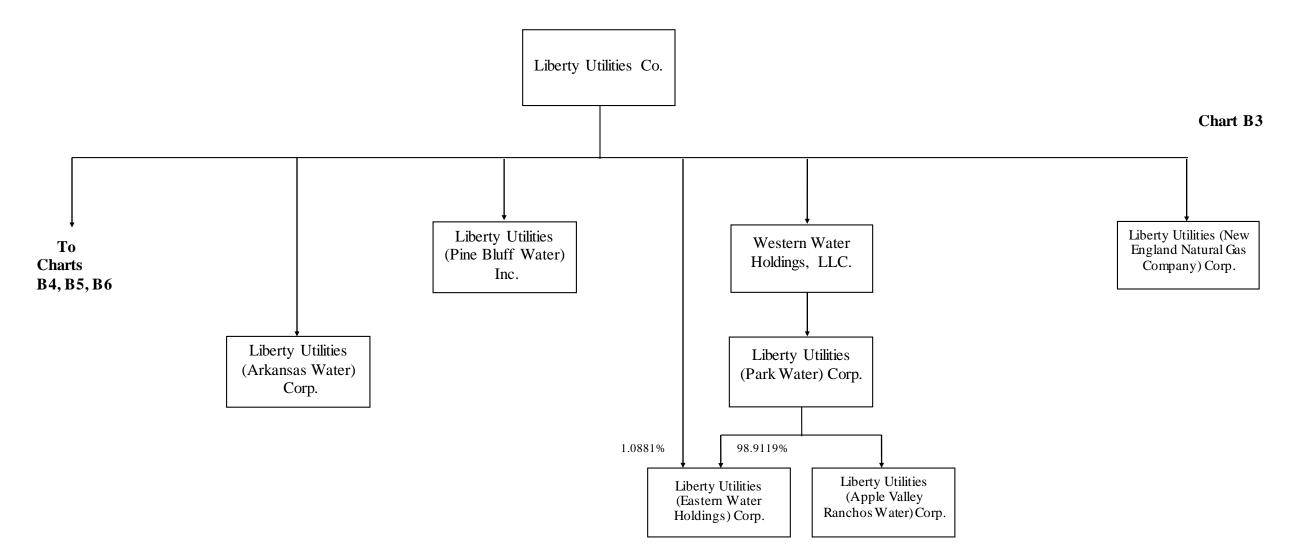

## **NOTES**

- 1. Unless otherwise indicated, the ownership of all entities is 100%.
- 2. Alternate share, unit classes are depicted in red.

## **KEY**

| 1. | Liberty Owned |  |
|----|---------------|--|
|    | Corporation   |  |
|    | or LLC        |  |

| 2. | Non -Liberty Owned |  |
|----|--------------------|--|
|    | Corporation        |  |
|    | or LLC             |  |

## Chart B1

Chart B4

Chart B5