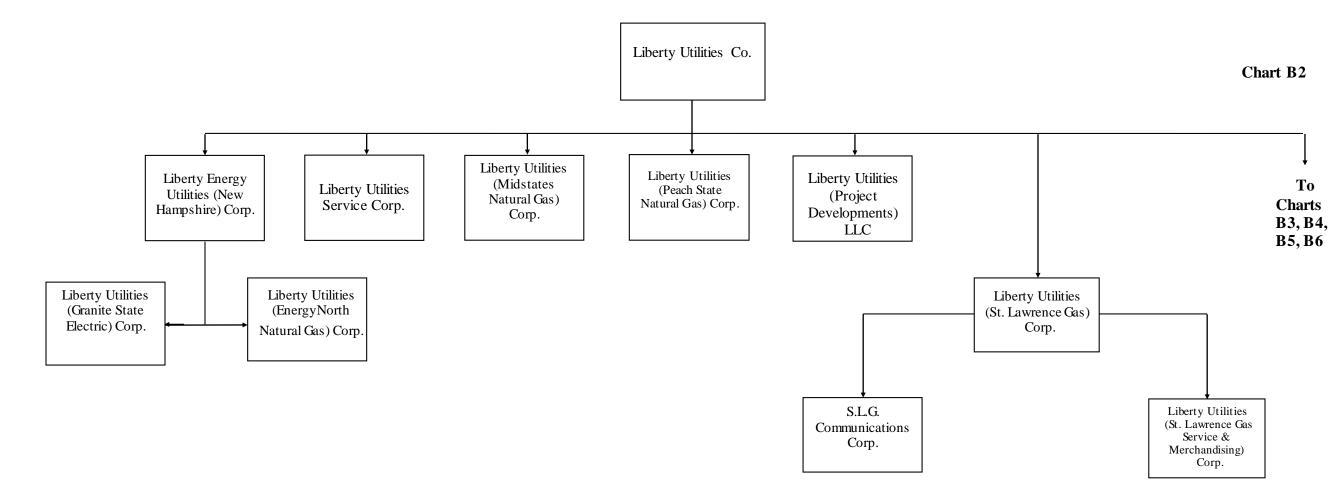

## **NOTES**

- 1. Unless otherwise indicated, the ownership of all entities is 100%.
- 2. Alternate share, unit classes are depicted in red.

## **KEY**

| 1. | Liberty Owned |  |
|----|---------------|--|
|    | Corporation   |  |
|    | or LLC        |  |

| 2. | Non -Liberty Owned |  |
|----|--------------------|--|
|    | Corporation        |  |
|    | or LLC             |  |

## Chart B1

Chart B4

Chart B5