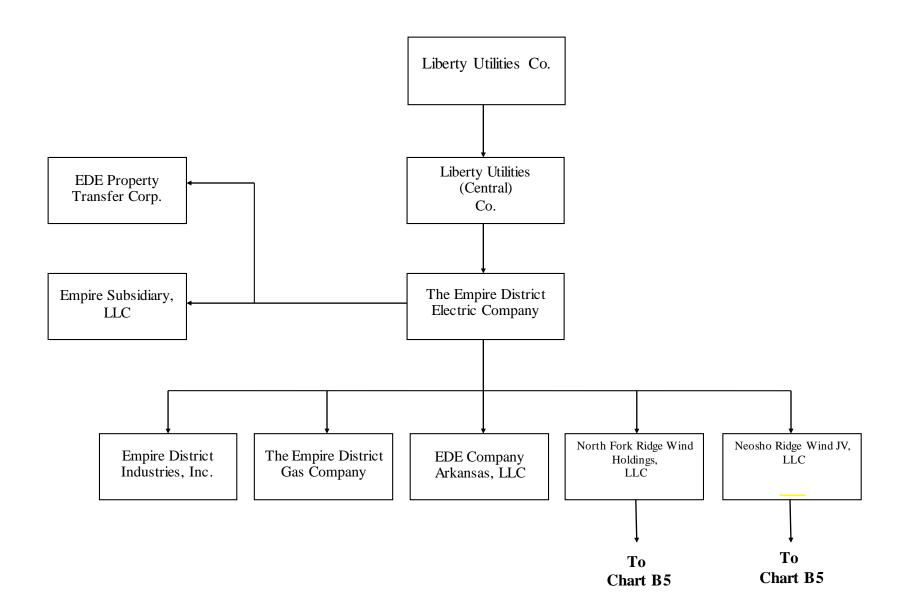

## **NOTES**

- 1. Unless otherwise indicated, the ownership of all entities is 100%.
- 2. Alternate share, unit classes are depicted in red.

## **KEY**

| 1. | Liberty Owned |  |
|----|---------------|--|
|    | Corporation   |  |
|    | or LLC        |  |

| 2. | Non -Liberty Owned |  |
|----|--------------------|--|
|    | Corporation        |  |
|    | or LLC             |  |

## Chart B1

Chart B4

Chart B5