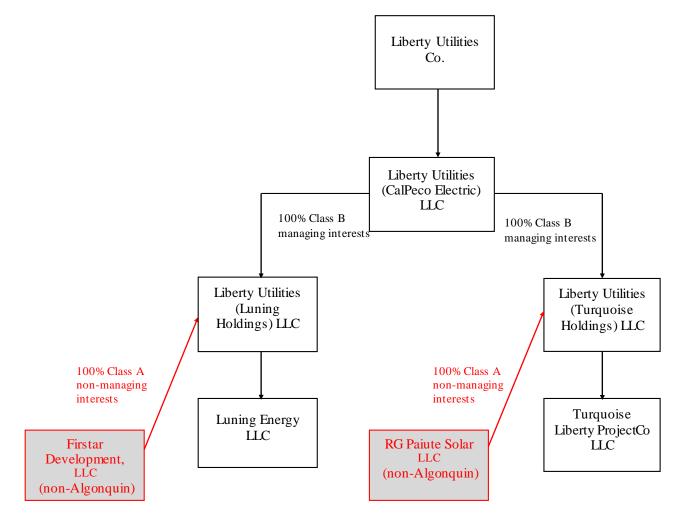

## **NOTES**

- 1. Unless otherwise indicated, the ownership of all entities is 100%.
- 2. Alternate share, unit classes are depicted in red.

## **KEY**

| 1. | Liberty Owned |  |
|----|---------------|--|
|    | Corporation   |  |
|    | or LLC        |  |

| 2. | Non -Liberty Owned |  |
|----|--------------------|--|
|    | Corporation        |  |
|    | or LLC             |  |

## Chart B1

Chart B4

Chart B5