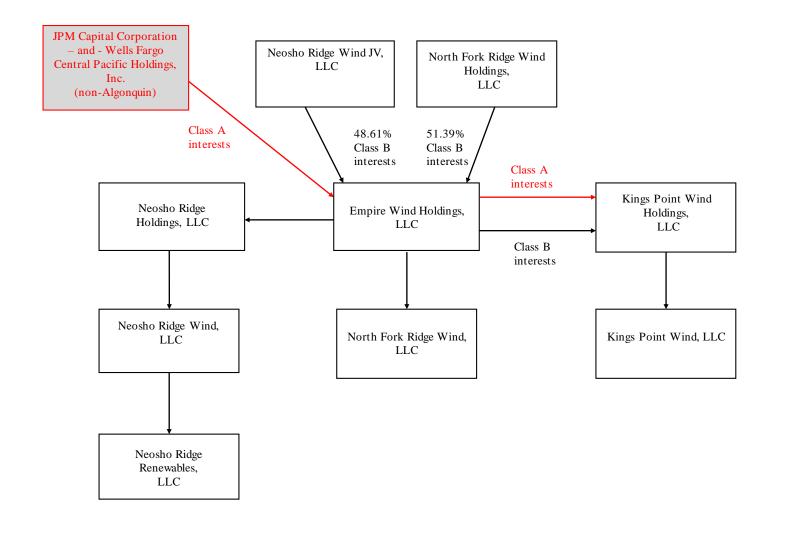

## **NOTES**

- 1. Unless otherwise indicated, the ownership of all entities is 100%.
- 2. Alternate share, unit classes are depicted in red.

## **KEY**

| 1. | Liberty Owned |  |
|----|---------------|--|
|    | Corporation   |  |
|    | or LLC        |  |

| 2. | Non -Liberty Owned |  |
|----|--------------------|--|
|    | Corporation        |  |
|    | or LLC             |  |

## Chart B1

Chart B4

Chart B5