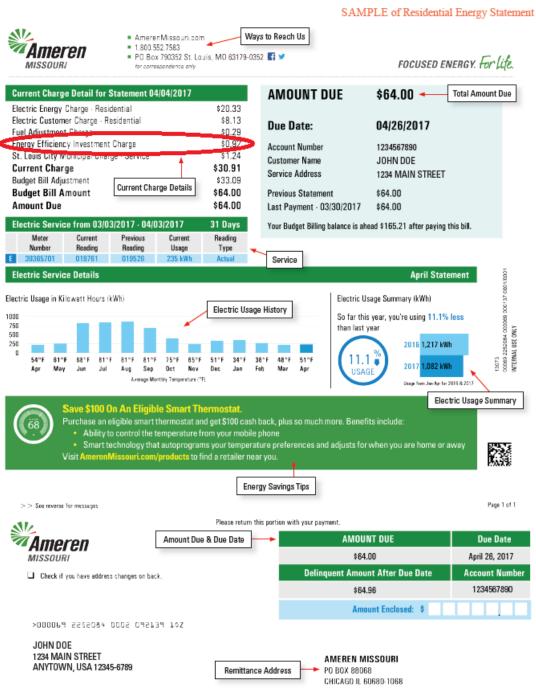

## **Residential Customer Sample Energy Statement**

0220000 0020701011106 00064960 00064000 00064000

SV