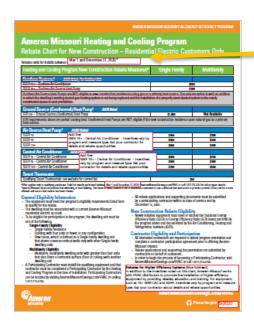

MISSOURI

 Replace New Construction rebate chart with the updated New Construction Rebate Chart PDF (links from one location – the New Construction green button).

### Post updated New Construction Rebate Chart PDF