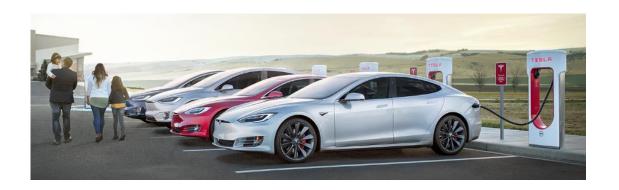

#### SUPERCHARGING

1,533 Supercharger Stations with 13,344 Superchargers Globally