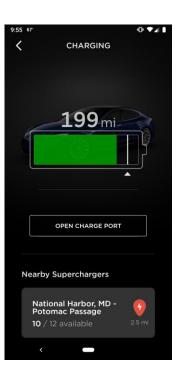

#### SUPERCHARGING

## Navigate

Enter a destination on your touchscreen and Trip Planner will automatically route you through convenient Superchargers along the way.

## Recharge

Plug in for about 30 minutes and grab a cup of coffee or a quick bite to eat while you charge.

Journey

Get notified from your Tesla app when your vehicle is ready to go.