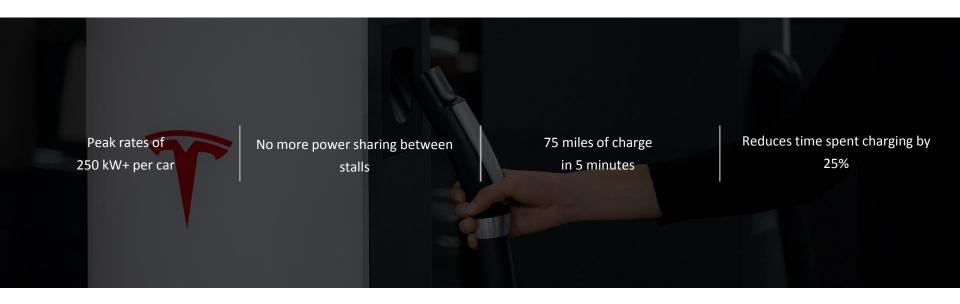

er Stations with 13,344 Superchargers Globally

#### DESTINATION CHARGING



Charge for a few hours or overnight when you arrive at Destination locations – at hotels, restaurants and shopping centers.

# CHARGE WHERE YOU PARK







At Home At Work Around Town

#### TYPICAL CHARGING



Unlike refueling, charging mostly happens at home or work



## APPENDIX

#### SUPERCHARGING





## Navigate

Enter a destination on your touchscreen and Trip Planner will automatically route you through convenient Superchargers along the way.



## Recharge

Plug in for about 30 minutes and grab a cup of coffee or a quick bite to eat while you charge.



Journey

Get notified from your Tesla app when your vehicle is ready to go.

## CUSTOMER EXPERIENCE







## V3: FASTER CHARGING, NO MORE POWER SHARING



#### ON-ROUTE BATTERY WARMUP



#### CHARGE IN HALF THE TIME