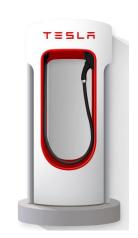

# TESLA CHARGING EQUIPMENT

V3 Supercharger (250 kW)

V2 Supercharger (150 kW)

Supercharger (72kW)

Wall Connector (Level 2)

| Max Output Power    | 250 kW        | 150 kW        | 72 kW               | 7-17 kW                                        |
|---------------------|---------------|---------------|---------------------|------------------------------------------------|
| Typical Charge Time | 20 minutes    | 40 minutes    | 50 minutes          | 4-8 hours                                      |
| Target Use Case     | Long Distance | Long Distance | Urban Fast Charging | Destination Charging<br>(Public + Work + Home) |

#### SUPERCHARGING

1,533 Supercharger Stations with 13,344 Superchargers Globally