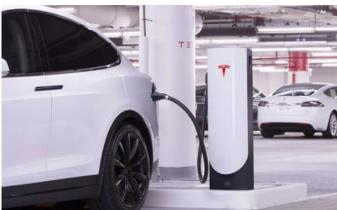

onnector (Level 2)



| Max Output Power    | 250 kW        | 150 kW        | 72 kW               | 7-17 kW                                        |
|---------------------|---------------|---------------|---------------------|------------------------------------------------|
| Typical Charge Time | 20 minutes    | 40 minutes    | 50 minutes          | 4-8 hours                                      |
| Target Use Case     | Long Distance | Long Distance | Urban Fast Charging | Destination Charging<br>(Public + Work + Home) |

#### SUPERCHARGING



1,533 Supercharger Stations with 13,344 Superchargers Globally

#### DESTINATION CHARGING



Charge for a few hours or overnight when you arrive at Destination locations – at hotels, restaurants and shopping centers.

# CHARGE WHERE YOU PARK







At Home At Work Around Town

#### TYPICAL CHARGING



Unlike refueling, charging mostly happens at home or work



## APPENDIX

#### SUPERCHARGING





## Navigate

Enter a destination on your touchscreen and Trip Planner will automatically route you through convenient Superchargers along the way.



## Recharge

Plug in for about 30 minutes and grab a cup of coffee or a quick bite to eat while you charge.



Journey

Get notified from your Tesla app when your vehicle is ready to go.

## CUSTOMER EXPERIENCE







## V3: FASTER CHARGING, NO MORE POWER SHARING



#### ON-ROUTE BATTERY WARMUP



#### CHARGE IN HALF THE TIME