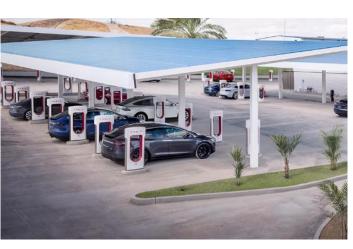

#### SUPERCHARGING

1,533 Supercharger Stations with 13,344 Superchargers Globally