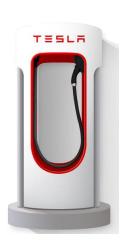

# TESLA CHARGING EQUIPMENT

V3 Supercharger (250 kW)

V2 Supercharger (150 kW)

Supercharger (72kW)

Wall Connector (Level 2)

| Max Output Power    | 250 kW        | 150 kW        | 72 kW               | 7-17 kW                                        |
|---------------------|---------------|---------------|---------------------|------------------------------------------------|
| Typical Charge Time | 20 minutes    | 40 minutes    | 50 minutes          | 4-8 hours                                      |
| Target Use Case     | Long Distance | Long Distance | Urban Fast Charging | Destination Charging<br>(Public + Work + Home) |

#### SUPERCHARGING

1,533 Supercharger Stations with 13,344 Superchargers Globally