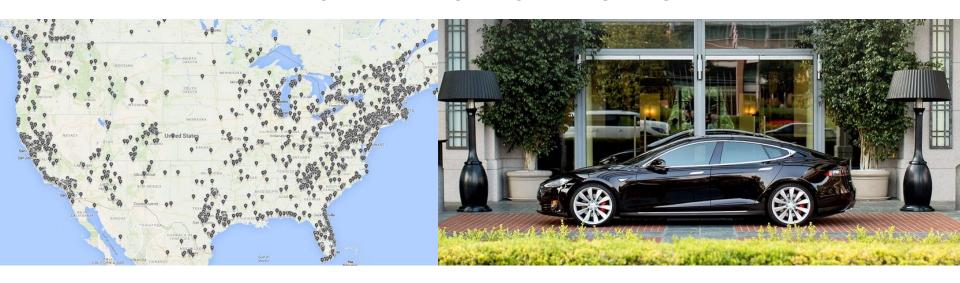

#### DESTINATION CHARGING

Charge for a few hours or overnight when you arrive at Destination locations – at hotels, restaurants and shopping centers.