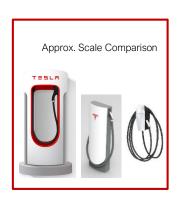

# TESLA CHARGING EQUIPMENT

V3 Supercharger (250 kW)

V2 Supercharger (150 kW)

Supercharger (72kW)

Wall Connector (Level 2)

| Max Output Power    | 250 kW        | 150 kW        | 72 kW               | 7-17 kW                                        |
|---------------------|---------------|---------------|---------------------|------------------------------------------------|
| Typical Charge Time | 20 minutes    | 40 minutes    | 50 minutes          | 4-8 hours                                      |
| Target Use Case     | Long Distance | Long Distance | Urban Fast Charging | Destination Charging<br>(Public + Work + Home) |