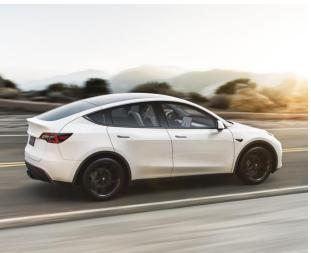

# TESLA VEHICLES AND CHARGING NETWORKS

EUCI - 2019 ELECTRIC VEHICLE-UTILITY INDUSTRY NEXUS

June 28, 2019

## OUR MISSION



## A SUSTAINABLE FUTURE



Generation Storage Transport

## THE TESLA FAMILY



Made in America
5 Star Safety Ratings
Up to 370 Miles Per Charge
Industry Leading Performance

## THE TESLA FAMILY - PART TWO







## TESLA CHARGING







Supercharging Destination Charging Where You Park

# TESLA CHARGING EQUIPMENT



V3 Supercharger (250 kW)



V2 Supercharger (150 kW)



Supercharger (72kW)



Wall Connector (Level 2)



| Max Output Power    | 250 kW        | 150 kW        | 72 kW               | 7-17 kW                                        |
|---------------------|---------------|---------------|---------------------|------------------------------------------------|
| Typical Charge Time | 20 minutes    | 40 minutes    | 50 minutes          | 4-8 hours                                      |
| Target Use Case     | Long Distance | Long Distance | Urban Fast Charging | Destination Charging<br>(Public + Work + Home) |

#### SUPERCHARGING



1,533 Supercharger Stations with 13,344 Supercharger