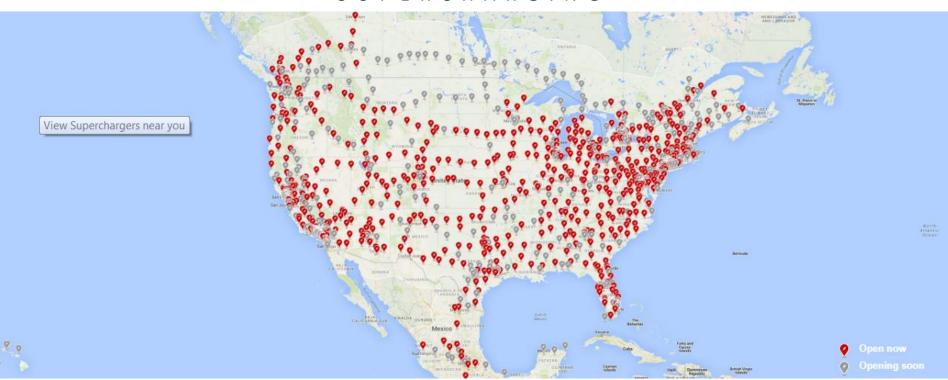

#### SUPERCHARGING

1,533 Supercharger Stations with 13,344 Superchargers Globally