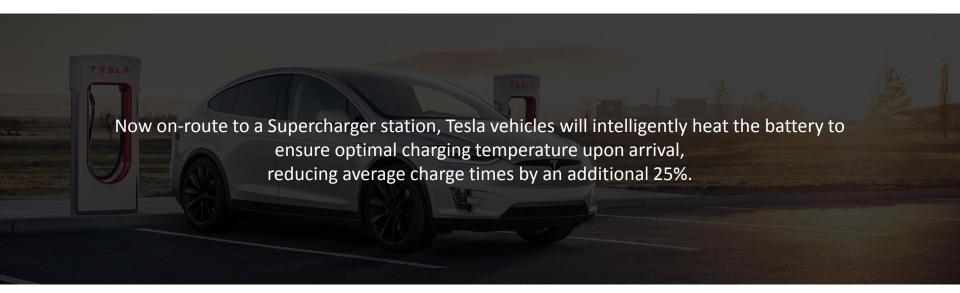

rgers Globally

#### DESTINATION CHARGING



Charge for a few hours or overnight when you arrive at Destination locations – at hotels, restaurants and shopping centers.

# CHARGE WHERE YOU PARK







At Home At Work Around Town

#### TYPICAL CHARGING



Unlike refueling, charging mostly happens at home or work



## APPENDIX

#### SUPERCHARGING





## Navigate

Enter a destination on your touchscreen and Trip Planner will automatically route you through convenient Superchargers along the way.



## Recharge

Plug in for about 30 minutes and grab a cup of coffee or a quick bite to eat while you charge.



Journey

Get notified from your Tesla app when your vehicle is ready to go.

## CUSTOMER EXPERIENCE







## V3: FASTER CHARGING, NO MORE POWER SHARING



#### ON-ROUTE BATTERY WARMUP



#### CHARGE IN HALF THE TIME