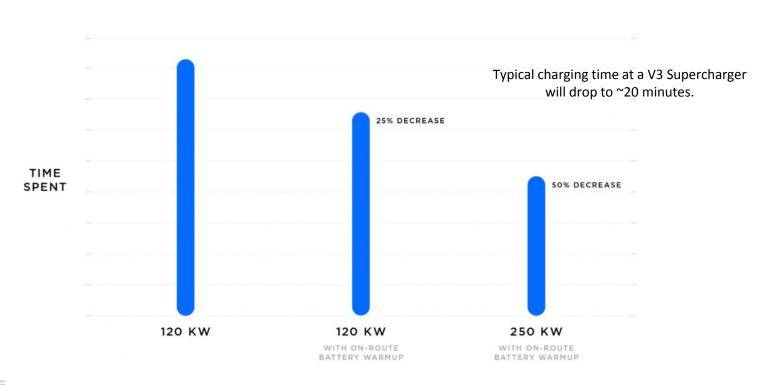

CHARGING



Charge for a few hours or overnight when you arrive at Destination locations – at hotels, restaurants and shopping centers.

# CHARGE WHERE YOU PARK







At Home At Work Around Town

#### TYPICAL CHARGING



Unlike refueling, charging mostly happens at home or work



## APPENDIX

#### SUPERCHARGING





## Navigate

Enter a destination on your touchscreen and Trip Planner will automatically route you through convenient Superchargers along the way.



## Recharge

Plug in for about 30 minutes and grab a cup of coffee or a quick bite to eat while you charge.



Journey

Get notified from your Tesla app when your vehicle is ready to go.

## CUSTOMER EXPERIENCE







## V3: FASTER CHARGING, NO MORE POWER SHARING



#### ON-ROUTE BATTERY WARMUP



#### CHARGE IN HALF THE TIME