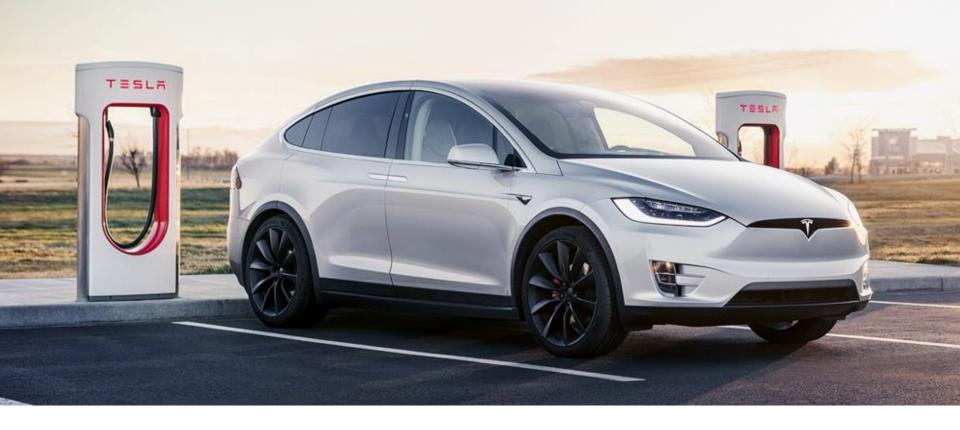

# TESLA VEHICLES AND CHARGING NETWORKS

EUCI - 2019 ELECTRIC VEHICLE-UTILITY INDUSTRY NEXUS

June 28, 2019

## OUR MISSION



## A SUSTAINABLE FUTURE



Generation Storage Transport

## THE TESLA FAMILY



Made in America
5 Star Safety Ratings
Up to 370 Miles Per Charge
Industry Leading Performance

## THE TESLA FAMILY - PART TWO







## TESLA CHARGING







Supercharging Destination Charging Where You Park

# TESLA CHARGING EQUIPMENT



V3 Supercharger (250 kW)



V2 Supercharger (150 kW)



Supercharger (72kW)



Wall Connector (Level 2)



| Max Output Power    | 250 kW        | 150 kW        | 72 kW               | 7-17 kW                                        |
|---------------------|---------------|---------------|---------------------|------------------------------------------