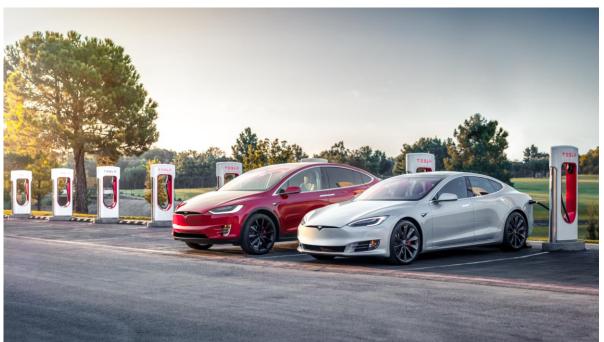

#### SUPERCHARGING

1,533 Supercharger Stations with 13,344 Superchargers Globally

#### DESTINATION CHARGING

Charge for a few hours or overnight when you arrive at Destination locations – at hotels, restaurants and shopping centers.