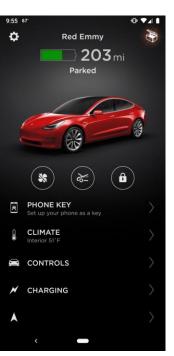

ork + Home) |

#### SUPERCHARGING



1,533 Supercharger Stations with 13,344 Superchargers Globally

#### DESTINATION CHARGING



Charge for a few hours or overnight when you arrive at Destination locations – at hotels, restaurants and shopping centers.

# CHARGE WHERE YOU PARK







At Home At Work Around Town

#### TYPICAL CHARGING



Unlike refueling, charging mostly happens at home or work



## APPENDIX

#### SUPERCHARGING





## Navigate

Enter a destination on your touchscreen and Trip Planner will automatically route you through convenient Superchargers along the way.



## Recharge

Plug in for about 30 minutes and grab a cup of coffee or a quick bite to eat while you charge.



Journey

Get notified from your Tesla app when your vehicle is ready to go.

## CUSTOMER EXPERIENCE







## V3: FASTER CHARGING, NO MORE POWER SHARING



#### ON-ROUTE BATTERY WARMUP



#### CHARGE IN HALF THE TIME