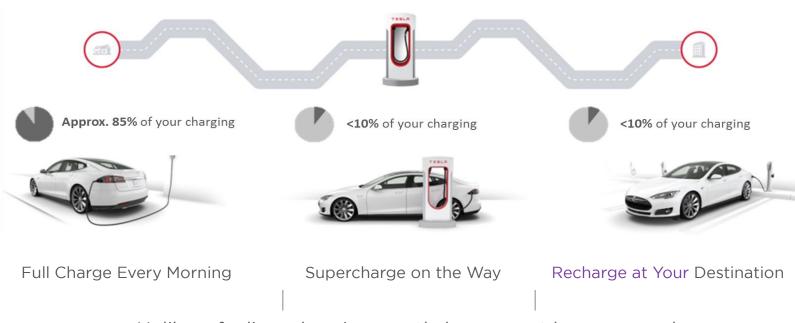

#### TYPICAL CHARGING

Unlike refueling, charging mostly happens at home or work