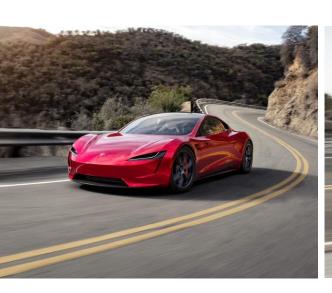

# TESLA VEHICLES AND CHARGING NETWORKS

EUCI - 2019 ELECTRIC VEHICLE-UTILITY INDUSTRY NEXUS

June 28, 2019

## OUR MISSION



## A SUSTAINABLE FUTURE



Generation Storage Transport

## THE TESLA FAMILY



Made in America
5 Star Safety Ratings
Up to 370 Miles Per Charge
Industry Leading Performance

## THE TESLA FAMILY - PART TWO







## TESLA CHARGING







Supercharging Destination Charging Where You Park

# TESLA CHARGING EQUIPMENT



V3 Supercharger (250 kW)



V2 Supercharger (150 kW)



Supercharger (72kW)



Wall Connector (Level 2)



| Max Output Power    | 250 kW        | 150 kW        | 72 kW               | 7-17 kW                                        |
|---------------------|---------------|---------------|---------------------|------------------------------------------------|
| Typical Charge Time | 20 minutes    | 40 minutes    | 50 minutes          | 4-8 hours                                      |
| Target Use Case     | Long Distance | Long Distance | Urban Fast Charging | Destination Charging<br>(Public + Work + Home) |

#### SUPERCHARGING



1,533 Supercharger Stations with 13,344 Supercharg