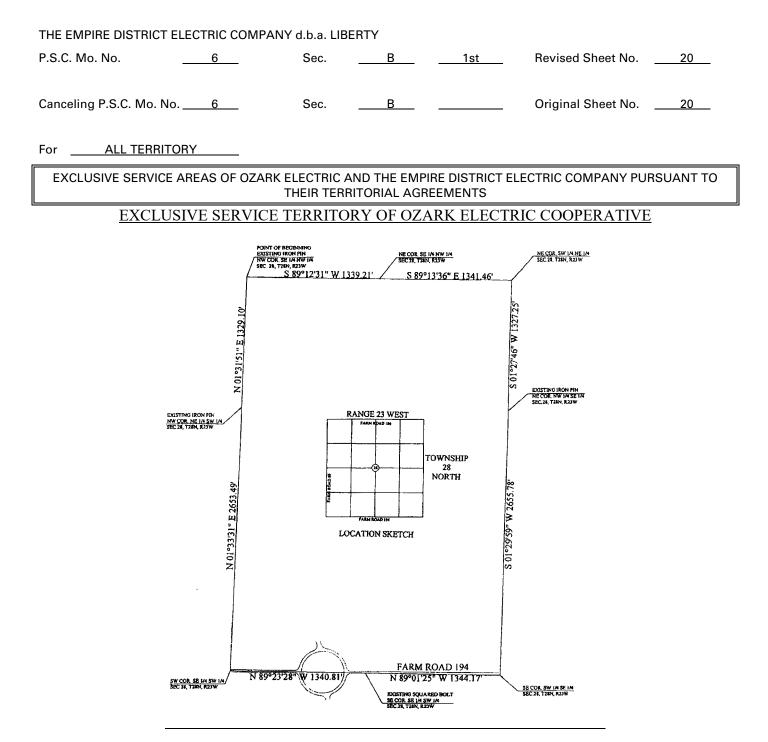

Territorial Agreement and during its duration, accept applications to provide retail electric service or provide such service to customers.

The metes and bounds description of the Tract is as follows:

A tract of land, situated in Section 28, Township 28 North, Range 23 West, Green County, Missouri, and more particularly described as follows: Beginning at an Existing Iron Pin at the Northwest Corner of the Southeast Quarter of the Northwest Quarter of said Section 28; THENCE South 89 degrees 12 minutes 31 seconds East along the North Line of said Southeast Quarter of the Northwest Quarter a distance of 1,339.21 feet to the Northeast Corner of said Southeast Quarter of the Northwest Quarter for corner; THENCE South 89 degrees 13 minutes 36 seconds East along the North Line of the Southwest Quarter of the Northeast Quarter of said Section 28 a distance of 1,341.46 feet to the Northeast Corner of said Southwest Quarter of the Northeast Quarter for corner; THENCE South 01 degrees 27 minutes 46 seconds West along the East Line of said Southwest Quarter of the Northeast Quarter a distance of 1,327.25 feet to an Existing Iron Pin at the Northeast Corner of the Northwest Quarter of the Southeast Quarter for corner; THENCE South 01 degrees 29 minutes 59 seconds West along the East Line of said Northwest Quarter of the Southeast Quarter and along the East Line of the Southwest Quarter of said Southeast Quarter a distance of 2,655.78 feet to the Southeast Corner of said Southwest Quarter of the Southeast Quarter for corner; THENCE North 89 degrees 01 minutes 25 seconds West along the South Line of said Southwest Quarter of the Southeast Quarter a distance of 1,344.17 feet to an Existing Square Bolt at the Southeast Corner of the Southeast Quarter of the Southwest Quarter of said Section 28 for corner; THENCE North 89 degrees 23 minutes 28 seconds West along the South Line of said Southeast Ouarter of the Southwest Ouarter a distance of 1.340.81 feet to the Southwest Corner of said Southeast Ouarter of the Southwest Quarter for corner; THENCE North 01 degrees 33 minutes 31 seconds East along the West Line of said Southeast Quarter of the Southwest Quarter and along the West Line of the Northeast Quarter of said Southwest Quarter a distance of 2,653.49 feet to an Existing Iron Pin at the Northwest Corner of said Northeast Quarter of the Southwest Quarter for corner; THENCE North 01 degrees 31 minutes 51 seconds East along the West Line of said Southeast Quarter of the Northwest Quarter a distance of 1,329.10 feet to the POINT OF BEGINNING, and containing 245.15 acres of land, more or less, subject to easements and/or rights of way.