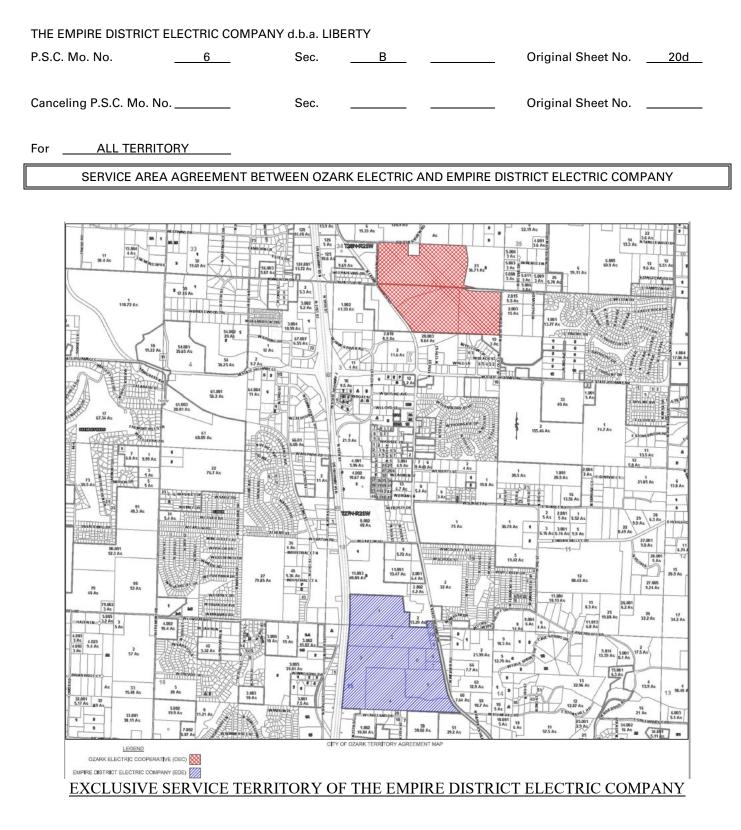

### EO-2008-0043

In accordance with the First Territorial Agreement between The Empire District Electric Company and Ozark Electric Cooperative dated August 14, 2007, approved by the Commission in a Report and Order in Case No. EO-2008-0043, issued on March 4, 2008, effective March 14, 2008, and clarified in an Order Denying Application for Rehearing and Motion to Modify, But Clarifying Report and Order, issued April 8, 2008 and effective April 18, 2008, the area within the boundaries of The Lakes at Shuyler Ridge ("the subdivision"), as described and depicted by map on these sheets, will become the exclusive service area of Ozark Electric Cooperative pursuant to the terms of that First Territorial Agreement. Under its terms, Empire will not be permitted to provide retail electric service to new structures within the subdivision and it will cease providing service to existing structures. Because Empire was providing retail electric service to several structures within the subdivision when the First Territorial Agreement was approved, there will be a transition period during which equipment will be physically changed out and service to those structures within the subdivision to service from Ozark, Empire will not, in accordance with the terms of the