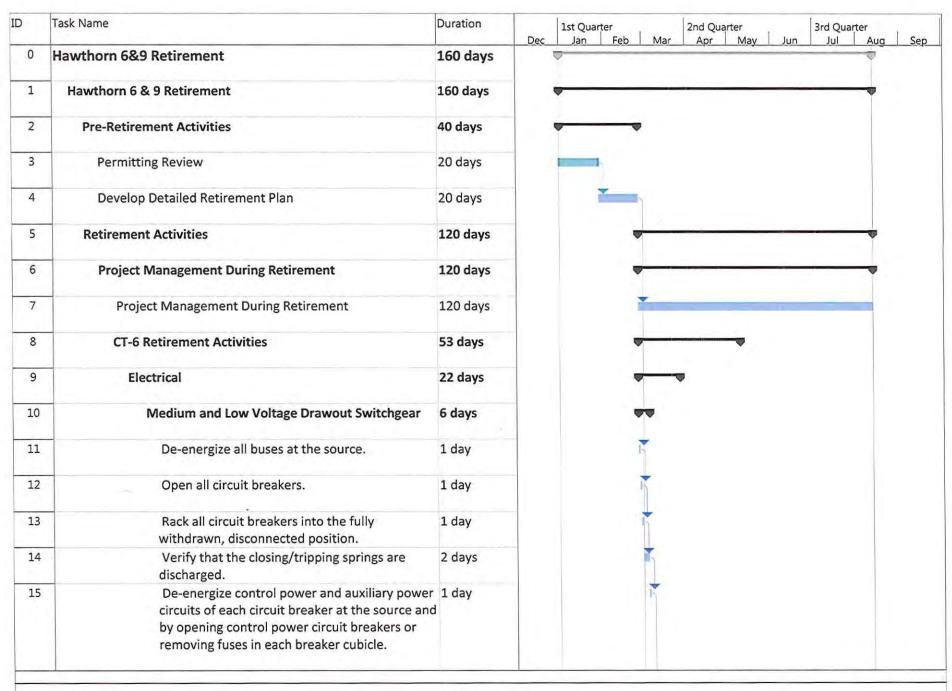

| )  | Task Name                                                                                                     | Cost                |
|----|---------------------------------------------------------------------------------------------------------------|---------------------|
|    | La Cygne 2 Retirement                                                                                         | \$810,972.05        |
| 1  | LaCygne 2 Retirement                                                                                          | \$810,972.05        |
| 2  | Pre-Engineering                                                                                               | \$106,967.52        |
| 3  | Permit review and engineering analysis, establish isolation points, and confirm                               | \$0.00              |
|    | fuel yard inventory has been reduced to zero tons.                                                            | 70.00               |
| 4  | KCL&L Overhead Costs                                                                                          | \$109,108.48        |
| 5  | KCP&L Retirement Manager                                                                                      | \$109,108.48        |
| 6  | Equipment Rentals                                                                                             | \$36,573.12         |
| 7  | Vacuum truck                                                                                                  | \$36,573.12         |
| 8  | Retirement                                                                                                    | \$530,140.53        |
| 9  | Electrical                                                                                                    | \$20,553.92         |
| 10 | Medium and Low Voltage Draw out Switchgear                                                                    | \$2,903.52          |
| 11 | De-energize all buses at the source.                                                                          | \$483.92            |
| 12 | Open all circuit breakers.                                                                                    | \$483.92            |
| 13 | Rack all circuit breakers into the fully withdrawn, disconnected position.                                    | \$483.92            |
| 14 | Verify that the closing/tripping springs are discharged.                                                      | \$483.92            |
| 15 | De-energize control power and auxiliary power circuits of each circuit                                        | \$967.84            |
|    | breaker at the source and by opening control power circuit breakers or                                        |                     |
|    | removing fuses in each breaker cubicle.                                                                       |                     |
| 16 | Motor Control Centers                                                                                         | \$1,935.68          |
| 17 | De-energize all buses at the source.                                                                          | \$483.92            |
| 18 | Open all circuit breakers and disconnect switches.                                                            | \$483.92            |
| 19 | Remove all fuses in control circuits.                                                                         | \$967.84            |
| 20 | Low-voltage Switchboards and Panelboards                                                                      | \$967.84            |
| 21 | De-energize all buses at the source.                                                                          | \$483.92            |
| 22 | Open all circuit breakers and disconnect switches.                                                            | \$483.92            |
| 23 | Oil-Filled Power Transformers                                                                                 | \$6,072.32          |
| 24 | De-energize all transformer primaries and verify that the secondary is de-energized.                          | \$967.84            |
| 25 | De-energize all low-voltage AC or DC power sources for space heaters,                                         | \$967.84            |
|    | cooling equipment, controls, etc. at the source and open circuit breakers                                     | \$307.04            |
|    | or remove fuses at transformer end.                                                                           |                     |
| 26 | Drain and dispose of oil.                                                                                     | \$2,867.52          |
| 27 | Clean up and dispose of oil on surface areas around the transformers on in                                    | \$1,269.12          |
|    | containment pits.                                                                                             | <i>-,</i>           |
| 28 | Dry-type Power Transformers                                                                                   | \$1,935.68          |
| 29 | De-energize all transformer primaries and verify that the secondary is                                        | \$967.84            |
| -  | de-energized.                                                                                                 | φ307.0 <del>1</del> |
| 30 | De-energize all low-voltage AC or DC power sources for space heaters,                                         | \$967.84            |
|    | cooling equipment, controls, etc. at the source and open circuit breakers or remove fuses at transformer end. | <b>7307.0</b> 4     |
| 31 | Motors                                                                                                        | \$6,738.88          |
| 32 | De-energize all primary power at the source.                                                                  | \$1,935.68          |
| L  | and outside an fermine. I harrow as any against                                                               | 71,555.00           |