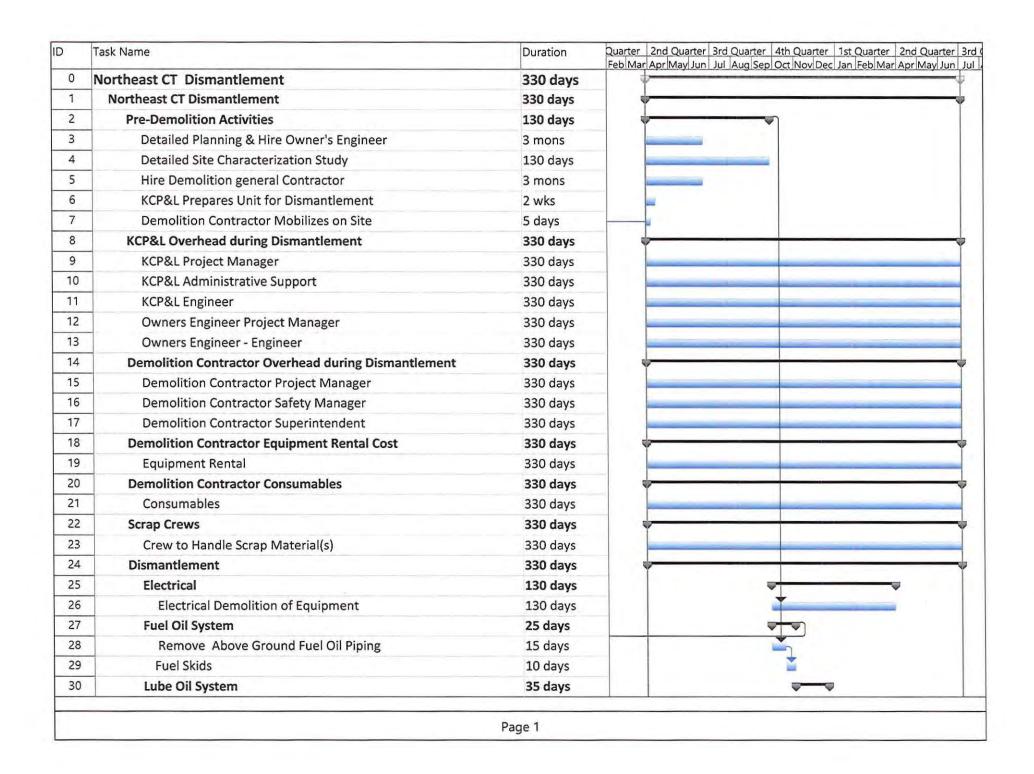

Name                     | Cost         |
|----|-------------------------------|--------------|
| 49 | Combustion Turbine Foundation | \$27,757.20  |
| 50 | Enclosure                     | \$37,009.60  |
| 51 | CEMS                          | \$18,504.80  |
| 52 | CEMS Building                 | \$9,252.40   |
| 53 | CEMS Building Foundation      | \$9,252.40   |
| 54 | Stack                         | \$74,019.20  |
| 55 | Stacks                        | \$74,019.20  |
| 56 | Site Buildings                | \$18,504.80  |
| 57 | Remove Site Buildings         | \$18,504.80  |
| 58 | Site Prep                     | \$187,282.32 |
| 59 | Final Grading and Drainage    | \$187,282.32 |
| 60 | Post Dismantlement Activities | \$69,510.40  |
| 61 | Post Dismantlement Activities | \$69,510.40  |



|    | Fask Name                     | Duration | Quarter 2nd Quarter 3rd Quarter 4th Quarter 1st Quarter 2nd Quarter 3r<br>Feb Mar Apr May Jun Jul Aug Sep Oct Nov Dec Jan Feb Mar Apr May Jun Ju |
|----|-------------------------------|----------|--------------------------------------------------------------------------------------------------------------------------------------------------|
| 31 | Lube Oil Piping               | 15 days  |                                                                                                                                                  |
| 32 | Lube Oil Pumps                | 10 days  | <u></u>                                                                                                                                          |
| 33 | Lub