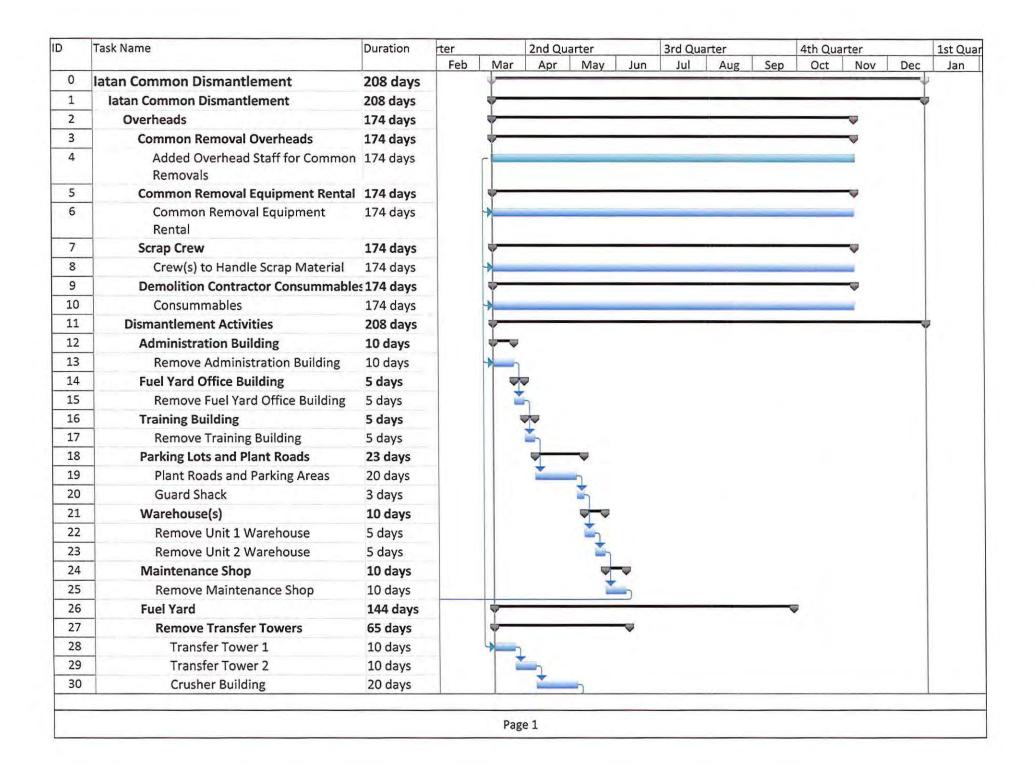

|          | \$148,038.40    |
| 68 | Remove Gypsum Stackout Conveyor                           |            |          | \$18,504.80     |
| 69 | Remove PCM-1                                              |            |          | \$7,401.92      |
| 70 | Remove PCM-2                                              |            |          | \$7,401.92      |
| 71 | Remove the Vacuum Pump and Air Compressor Building        |            |          | \$74,019.20     |
| 72 | Remove Miscellaneous Equipment                            |            |          | \$18,504.80     |
| 73 | Final Site Grading and Drainage                           |            |          | \$1,652,491.03  |
| 74 | Final Site Grading and Drainage                           | ******     |          | \$1,652,491.03  |



| D  | Task Name                                                                 | Duration | rter |     | 2nd Qu | arter |     | 3rd Qua | arter |     | 4th Qua | rter |     | 1st Qua |
|----|---------------------------------------------------------------------------|----------|------|-----|--------|-------|-----|---------|-------|-----|---------|------|-----|---------|
|    |                                                                           |          | Feb  | Mar | Apr    | May   | Jun | Jul     | Aug   | Sep | Oct     | Nov  | Dec | Jan     |
| 31 | Stockout Conveyor Reclaim Pit                                             | 25 days  |      |     |        |       |     |         |       |     |         |      |     |         |
| 32 | Remove Conveyors