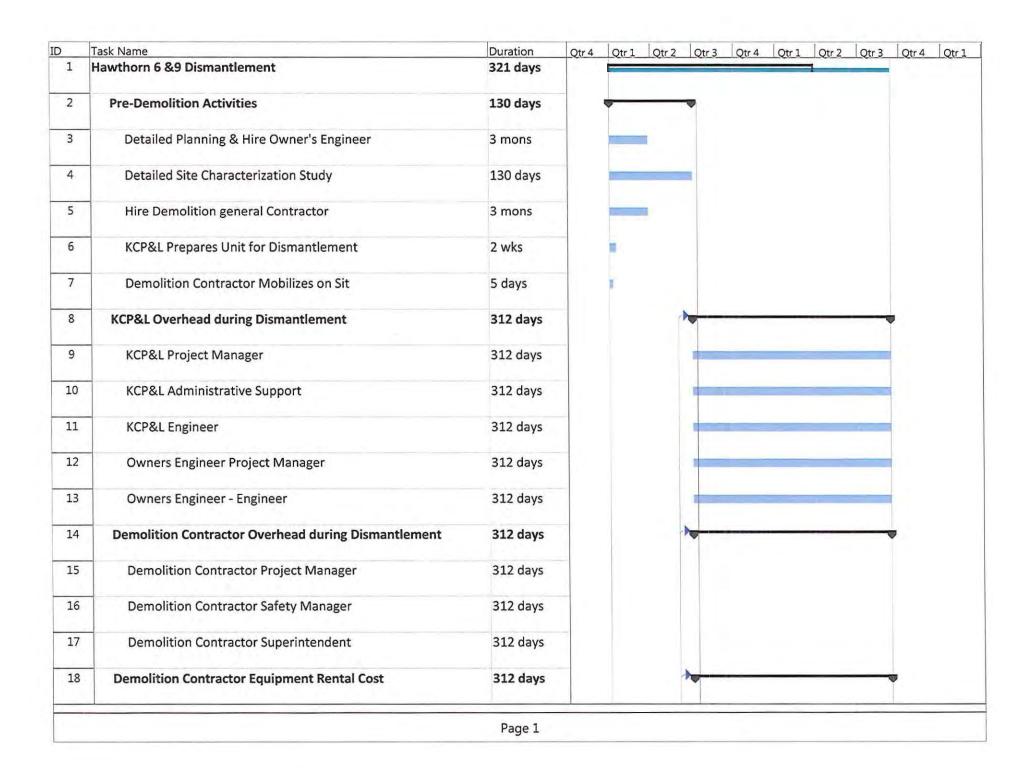

|           |   |         | \$34,755.20             |



|    | Task Name                                | Duration | Qtr 4 | Qtr 1 | Qtr 2 | Qtr 3 | Qtr 4 | Qtr 1 | Qtr 2 | Qtr 3 | Qtr 4 | Qtr 1  |
|----|------------------------------------------|----------|-------|-------|-------|-------|-------|-------|-------|-------|-------|--------|
| 19 | Equipment Rental                         | 312 days |       |       |       |       |       |       |       |       |       | 7,74-9 |
| 20 | <b>Demolition Contractor Consumables</b> | 312 days |       |       |       | -     |       | -11   |       | •     | ,     |        |
| 21 | Consumables                              | 312 days |       |       |       |       |       |       |       |       |       |        |
| 22 | Scrap Crews                              | 312 days |       |       | -     | -