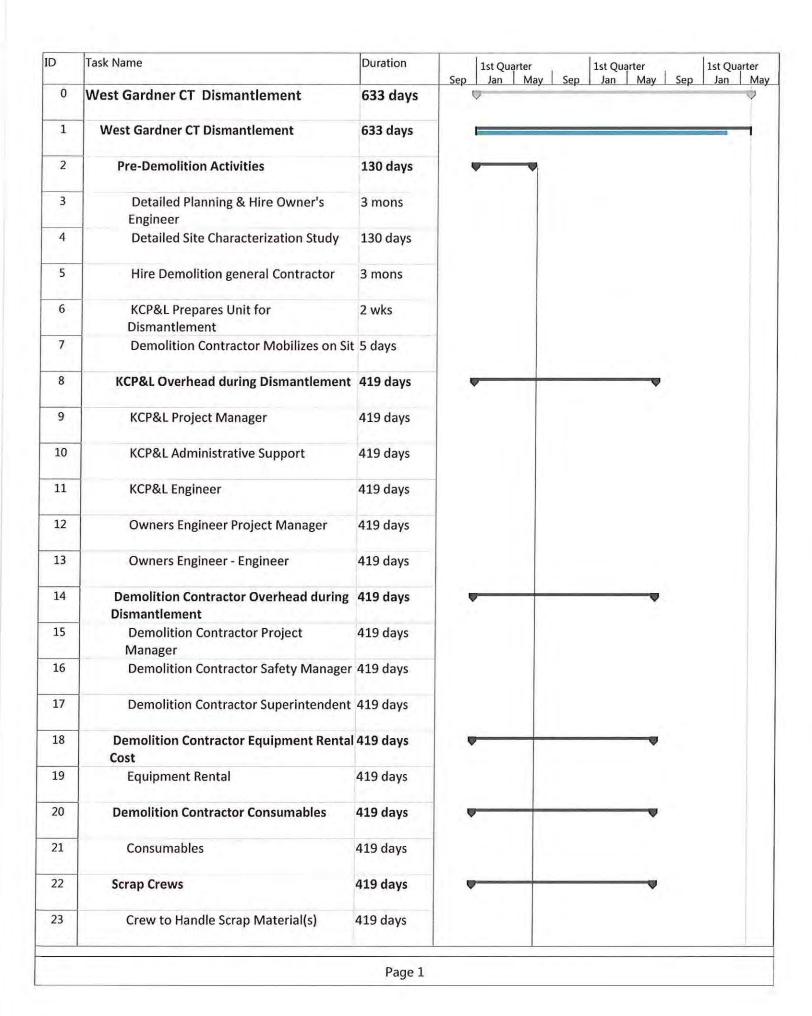

| )   | Task Name                                                                                                                                                                                                      | Duration | Otr 4                                   | Qtr 1                                 | Qtr 2       | Qtr 3 | Qtr 4 | Qtr 1 | Qtr 2 |
|-----|----------------------------------------------------------------------------------------------------------------------------------------------------------------------------------------------------------------|----------|-----------------------------------------|---------------------------------------|-------------|-------|-------|-------|-------|
| 116 | Drain hotwell and leave doors open.                                                                                                                                                                            | 1 day    |                                         | :-                                    |             |       |       |       |       |
| 117 | Open main turbine doors.                                                                                                                                                                                       | 1 day    |                                         | • • • • • • • • • • • • • • • • • • • |             |       |       |       |       |
| 118 | Open bfp turbine doors.                                                                                                                                                                                        | 1 day    |                                         |                                       |             |       |       |       |       |
| 119 | Remove lube oil.                                                                                                                                                                                               | 3 days   | **************************************  |                                       | -<br> -<br> |       |       |       |       |
| 120 | Generator                                                                                                                                                                                                      | 7 days   |                                         |                                       |             |       |       |       |       |
| 121 | Verify that generator circuit breaker is open and racked out or that high-voltage disconnect switch on substation side of GSU transformer is locked in the open position.                                      | 0.5 days |                                         |                                       | <u></u>     |       |       |       |       |
| 122 | Verify that generator field breaker or contactor (if applicable) is open.                                                                                                                                      | 0.5 days |                                         |                                       |             |       |       |       |       |
| 123 | De-energize power supplies to generator excitation system at the source.                                                                                                                                       | 0.5 days |                                         |                                       |             |       |       |       |       |
| 124 | De-energize AC and DC power supplies to generator and exciter space heaters, cooling equipment, controls, lighting, etc. at the source and open circuit breakers or remove fuses at the generator and exciter. | 0.5 days |                                         |                                       |             |       |       |       |       |
| 125 | Drain generator and exciter cooling water systems (if applicable).                                                                                                                                             | 1 day    |                                         |                                       |             |       |       |       |       |
| 126 | Disconnect and remove hydrogen gas tanks and purge generator hydrogen system.                                                                                                                                  | 2 days   |                                         |                                       | <b>#</b>    |       |       |       |       |
| 127 | <del></del>                                                                                                                                                                                                    | 2 days   | *************************************** |                                       | *           |       |       |       |       |
| 128 |                                                                                                                                                                                                                | 3 days   |                                         |                                       |             |       |       |       |       |
| 129 | Drain.                                                                                                                                                                                                         | 2 days   |                                         |                                       | , juli j    |       |       |       |       |
| 130 | Open water box doors.                                                                                                                                                                                          | 1 day    |                                         | :                                     |             |       |       |       |       |
| 131 | Drain any circulating water chemical feed tanks.                                                                                                                                                               | 1 day    |                                         | -                                     | +           |       |       |       |       |

|     |                                                                                                                     | Duration | Qtr 4 | Qtr 1 | Qtr 2 | Qtr 3 | Qtr 4 | Qtr 1 | Qtr 2 |
|-----|---------------------------------------------------------------------------------------------------------------------|----------|-------|-------|-------|-------|-------|-------|-------|
| .32 | Compressed Air System                                                                                               | 1 day    |       |       | •     |       |       |       |       |
| 133 | Open vents and drains.                                                                                              | 1 day    |       |       | *     |       |       |       |       |
| 134 | Auxiliary Steam System                                                                                              | 1 day    |       |       | •     |       |       |       |       |
| 135 | Drain water from system.                                                                                            | 1 day    |       |       | +     |       |       |       |       |
| 136 | Auxiliary Cooling Water System                                                                                      | 1 day    |       |       | •     |       |       |       |       |
| 137 | Drain water from system.                                                                                            | 1 day    |       |       | +     |       |       |       |       |
| 138 | Condenser Air Extraction and Waterbox Priming System                                                                | 1 day    |       |       | •     |       |       |       |       |
| 139 | Drain water from system.                                                                                            | 1 day    |       |       | *     |       |       |       |       |
| 140 | Building Heating System                                                                                             | 1 day    |       |       | •     |       |       |       |       |
| 141 | Drain water from system.                                                                                            | 1 day    |       |       | +     |       |       |       |       |
| 142 | Battery System                                                                                                      | 7 days   |       |       | -     |       |       |       |       |
| 143 | De-energize all battery chargers from the source.                                                                   | 0.5 days |       |       | *     |       |       |       |       |
| 144 | Open all AC and DC circuit breakers and/or fused switches on battery chargers and disconnect cables from batteries. | 0.5 days |       |       | 6     |       |       |       |       |
| 145 | Remove and dispose of battery electrolyte.                                                                          | 3 days   |       |       | F     |       |       |       |       |
| 146 | Remove and dispose of battery cells.                                                                                | 2 days   |       |       | F     |       |       |       |       |
| 147 | Clean up and dispose of electrolyte on surface areas around batteries.                                              | . 1 day  |       |       | +     |       |       |       |       |
| 148 | Post Retirement Activities                                                                                          | 40 days  |       |       |       | 7     |       |       |       |
| 149 | Post Retirement Activities                                                                                          | 40 days  |       |       | +     |       |       |       |       |