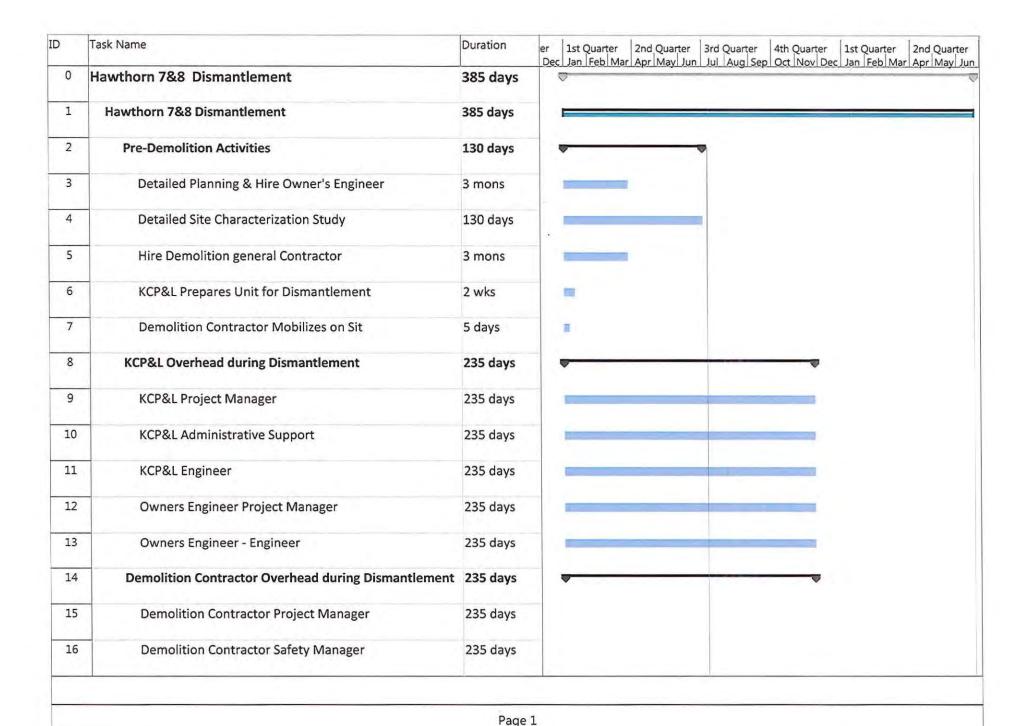

|    | ask Name                                                         | Duration | Qtr 4 | Qtr_1 | Qtr 2 | Qtr 3 | Qtr 4              | Qtr 1 | Qtr 2 |
|----|------------------------------------------------------------------|----------|-------|-------|-------|-------|--------------------|-------|-------|
| 50 | Gas side - perform cleaning of the boiler and bottom ash system. | 20 days  |       |       |       | ^     |                    |       |       |
| 51 | Drain boiler, drum, downcomers and headers.                      | 1 day    |       |       |       |       |                    | :     |       |
| 52 | Open drum doors.                                                 | 1 day    |       |       |       |       |                    |       |       |
| 53 | Drain and clean the submerged flight conveyor system.            | 5 days   |       |       |       |       | *                  | ļ     |       |
| 54 | Ductwork                                                         | 12 days  |       |       |       |       |                    |       |       |
| 55 | Open ductwork doors.                                             | 1 day    |       |       |       |       | <b>\rightarrow</b> | !     |       |
| 56 | Perform extensive cleaning of the ductwork.                      | 10 days  |       |       |       |       | 45                 |       |       |
| 57 | Install Flue Cap on L1 Stack Flue                                | 1 day    |       |       |       |       |                    |       |       |
| 58 | Condensate and Feedwater Piping                                  | 2 days   |       |       |       |       | •                  |       |       |
| 59 | Drain water from the system.                                     | 1 day    |       |       |       |       | <b>\</b>           |       |       |
| 50 | Leave open vents and drains.                                     | 1 day    |       |       |       |       | - Tay              |       |       |
| 61 | Feedwater heaters                                                | 3 days   |       | :     |       |       |                    |       |       |
| 62 | Drain feedwater heaters                                          | 1 day    |       |       |       |       |                    |       |       |
| 63 | Leave open vents and drains.                                     | 2 days   |       |       |       |       | *                  |       |       |
| 64 | Deaerator and Deaerator Storage Tank                             | 2 days   |       |       |       |       | •                  |       |       |
| 65 | Drain Deaerator and Storage                                      | 1 day    |       |       |       |       | <b>+</b>           |       |       |
| 66 | Leave open vents and drains.                                     | 1 day    |       |       |       |       | •                  |       | :     |
| 67 | Baghouse                                                         | 16 days  |       |       |       |       |                    |       |       |

|    | Task Name                                                                                                                                              | Duration | Qtr 4 | Qtr 1 | Qtr 2 | Qtr 3 | Qtr 4 | Qtr 1 | Qtr 2 |
|----|--------------------------------------------------------------------------------------------------------------------------------------------------------|----------|-------|-------|-------|-------|-------|-------|-------|
| 68 | Multiple cleaning cycles for filter bags.                                                                                                              | 3 days   |       |       |       |       | F     |       |       |
| 69 | Open all vent and drain lines on bag cleaning air and control air lines.<br>Leave in open position or remove vent valves.                              | 1 day    |       |       |       |       | F     |       |       |
| 70 | Remove all filter bags and cages.                                                                                                                      | 1 day    |       |       |       |       | F     |       |       |
| 71 | Clear hoppers of all ash                                                                                                                               | 4 days   |       |       |       |       |       |       |       |
| 72 | Mechanically secure all compartment dampers and hopper outlet valves in open position.                                                                 | 1 day    |       |       |       |       | H     |       |       |
| 73 | Disconnect ash transport piping and washdown baghouse hoppers and interior of casing.                                                                  | 1 day    |       |       |       |       | Y     |       |       |
| 74 | Install bird screens across hopper ash outlet and ash line flanges.                                                                                    | 1 day    |       |       |       |       | Ť     |       |       |
| 75 | Padlock or tack weld all hopper doors shut. (note: if ash hopper doors are indoors, they could be removed and the opening covered with bird screens.)  | 1 day    |       |       |       |       |       |       |       |
| 76 | If walk-in plenum, padlock or tack weld all outlet plenum doors and compartment ventilation dampers shut.                                              | 1 day    |       |       |       |       |       |       |       |
| 77 | If top-door plenum, close and secure top doors and remove/disable door lift hoist.                                                                     | 2 days   |       |       |       |       |       |       |       |
| 78 | If top-door plenum, establish natural ventilation or maintain HVAC far to provide minimum air changes per hour in penthouse enclosure.                 | 1 day    |       |       |       |       | -     |       |       |
| 79 | Pull electrical supply breakers on all electrical equipment except lighting and HVAC components that are to remain in service.                         | 3 days   |       |       |       |       | Ř     |       |       |
| 80 | Wet FGD system                                                                                                                                         | 19 days  |       |       |       |       | •     |       |       |
| 81 | Multiple mist eliminator wash cycles. Remove ME's from absorber.                                                                                       | 3 days   |       |       |       |       | 5     |       |       |
| 82 | Drain and flush all slurry and reclaim water pumps and piping. Leave vent and drain valves open or remove. Install bird screens across drain openings. | 2 days   |       |       |       |       |       |       |       |
| 83 | Drain and wash out the reaction tank, reagent storage tank, recycle water tank, absorber blowdown tank, etc.                                           | 3 days   |       |       |       |       | M     |       |       |

| )  |                                                                                                                                                      | Duration                                                                                                                                                                                                                                                                                                                                                                                                                                                                                                                                                                                                                                                                                                                                                                                                                                                                                                                                                                                                                                                                                                                                                                                                                                                                                                                                                                                                                                                                                                                                                                                                                                                                                                                                                                                                                                                                                                                                                                                                                                                                                                                       | Qtr 4 | Qtr 1 | Qtr 2 | Qtr 3 | Qtr 4 | Qtr 1 | Qtr 2 |
|----|------------------------------------------------------------------------------------------------------------------------------------------------------|--------------------------------------------------------------------------------------------------------------------------------------------------------------------------------------------------------------------------------------------------------------------------------------------------------------------------------------------------------------------------------------------------------------------------------------------------------------------------------------------------------------------------------------------------------------------------------------------------------------------------------------------------------------------------------------------------------------------------------------------------------------------------------------------------------------------------------------------------------------------------------------------------------------------------------------------------------------------------------------------------------------------------------------------------------------------------------------------------------------------------------------------------------------------------------------------------------------------------------------------------------------------------------------------------------------------------------------------------------------------------------------------------------------------------------------------------------------------------------------------------------------------------------------------------------------------------------------------------------------------------------------------------------------------------------------------------------------------------------------------------------------------------------------------------------------------------------------------------------------------------------------------------------------------------------------------------------------------------------------------------------------------------------------------------------------------------------------------------------------------------------|-------|-------|-------|-------|-------|-------|-------|
| 84 | Leave all tank drain valves open or remove. Install bird screens across openings.                                                                    | 2 days                                                                                                                                                                                                                                                                                                                                                                                                                                                                                                                                                                                                                                                                                                                                                                                                                                                                                                                                                                                                                                                                                                                                                                                                                                                                                                                                                                                                                                                                                                                                                                                                                                                                                                                                                                                                                                                                                                                                                                                                                                                                                                                         |       |       |       |       | 1     |       |       |
| 85 | Drain all makeup and mist eliminator water pumps and piping. Leave vent and drain valves open or remove. Install bird screens across drain openings. | Section of the sectio |       |       |       |       | E     |       |       |
| 86 | Mechanically secure all flue gas isolation dampers in open position or remove damper blades.                                                         | 2 days                                                                                                                                                                                                                                                                                                                                                                                                                                                                                                                                                                                                                                                                                                                                                                                                                                                                                                                                                                                                                                                                                                                                                                                                                                                                                                                                                                                                                                                                                                                                                                                                                                                                                                                                                                                                                                                                                                                                                                                                                                                                                                                         |       |       |       |       | F     |       |       |
| 87 | Remove solids from all inlet and outlet ductwork as necessary                                                                                        | 2 days                                                                                                                                                                                                                                                                                                                                                                                                                                                                                                                                                                                                                                                                                                                                                                                                                                                                                                                                                                                                                                                                                                                                                                                                                                                                                                                                                                                                                                                                                                                                                                                                                                                                                                                                                                                                                                                                                                                                                                                                                                                                                                                         |       |       |       |       |       |       |       |
| 88 | Open all vent station air and control air lines. Leave in open position or remove vent valves                                                        | 2 days                                                                                                                                                                                                                                                                                                                                                                                                                                                                                                                                                                                                                                                                                                                                                                                                                                                                                                                                                                                                                                                                                                                                                                                                                                                                                                                                                                                                                                                                                                                                                                                                                                                                                                                                                                                                                                                                                                                                                                                                                                                                                                                         |       |       |       |       | Ř     |       |       |
| 89 | Padlock or tack weld all access doors to modules and ductwork shut.                                                                                  | 2 days                                                                                                                                                                                                                                                                                                                                                                                                                                                                                                                                                                                                                                                                                                                                                                                                                                                                                                                                                                                                                                                                                                                                                                                                                                                                                                                                                                                                                                                                                                                                                                                                                                                                                                                                                                                                                                                                                                                                                                                                                                                                                                                         |       |       |       |       |       |       |       |
| 90 | Remove access doors to open-top tanks.                                                                                                               | 1 day                                                                                                                                                                                                                                                                                                                                                                                                                                                                                                                                                                                                                                                                                                                                                                                                                                                                                                                                                                                                                                                                                                                                                                                                                                                                                                                                                                                                                                                                                                                                                                                                                                                                                                                                                                                                                                                                                                                                                                                                                                                                                                                          |       |       |       |       | *     |       |       |
| 91 | Pull electrical supply breakers on all electrical equipment except lighting and HVAC components that are to remain in service.                       | 3 days                                                                                                                                                                                                                                                                                                                                                                                                                                                                                                                                                                                                                                                                                                                                                                                                                                                                                                                                                                                                                                                                                                                                                                                                                                                                                                                                                                                                                                                                                                                                                                                                                                                                                                                                                                                                                                                                                                                                                                                                                                                                                                                         |       |       |       |       | K     |       |       |
| 92 | FGD Reagent Preparation-Limestone wet Scrubber                                                                                                       | 14 days                                                                                                                                                                                                                                                                                                                                                                                                                                                                                                                                                                                                                                                                                                                                                                                                                                                                                                                                                                                                                                                                                                                                                                                                                                                                                                                                                                                                                                                                                                                                                                                                                                                                                                                                                                                                                                                                                                                                                                                                                                                                                                                        |       |       |       |       | **    |       |       |
| 93 | Remove limestone from day bins.                                                                                                                      | 2 days                                                                                                                                                                                                                                                                                                                                                                                                                                                                                                                                                                                                                                                                                                                                                                                                                                                                                                                                                                                                                                                                                                                                                                                                                                                                                                                                                                                                                                                                                                                                                                                                                                                                                                                                                                                                                                                                                                                                                                                                                                                                                                                         |       |       |       |       | K     |       |       |
| 94 | Removed cartridges/bags from bin vent filters                                                                                                        | 2 days                                                                                                                                                                                                                                                                                                                                                                                                                                                                                                                                                                                                                                                                                                                                                                                                                                                                                                                                                                                                                                                                                                                                                                                                                                                                                                                                                                                                                                                                                                                                                                                                                                                                                                                                                                                                                                                                                                                                                                                                                                                                                                                         |       |       |       |       | 1     |       |       |
| 95 | Padlock or tack weld all bin access doors shut. (note: if doors are indoors, they could be removed and the opening covered with bird screens.)       | 1 day                                                                                                                                                                                                                                                                                                                                                                                                                                                                                                                                                                                                                                                                                                                                                                                                                                                                                                                                                                                                                                                                                                                                                                                                                                                                                                                                                                                                                                                                                                                                                                                                                                                                                                                                                                                                                                                                                                                                                                                                                                                                                                                          |       |       |       |       | _     |       |       |
| 96 | Remove bin discharge isolation valve and install bird screen.                                                                                        | 1 day                                                                                                                                                                                                                                                                                                                                                                                                                                                                                                                                                                                                                                                                                                                                                                                                                                                                                                                                                                                                                                                                                                                                                                                                                                                                                                                                                                                                                                                                                                                                                                                                                                                                                                                                                                                                                                                                                                                                                                                                                                                                                                                          |       |       |       |       | 1-    |       |       |
| 97 | Thoroughly wash and drain mills                                                                                                                      | 2 days                                                                                                                                                                                                                                                                                                                                                                                                                                                                                                                                                                                                                                                                                                                                                                                                                                                                                                                                                                                                                                                                                                                                                                                                                                                                                                                                                                                                                                                                                                                                                                                                                                                                                                                                                                                                                                                                                                                                                                                                                                                                                                                         |       |       |       |       | -     |       |       |
| 98 | Remove balls from any ball mills                                                                                                                     | 2 days                                                                                                                                                                                                                                                                                                                                                                                                                                                                                                                                                                                                                                                                                                                                                                                                                                                                                                                                                                                                                                                                                                                                                                                                                                                                                                                                                                                                                                                                                                                                                                                                                                                                                                                                                                                                                                                                                                                                                                                                                                                                                                                         |       |       |       |       | Ħ     |       |       |
| 99 | Padlock or tack weld mill access doors closed.                                                                                                       | 1 day                                                                                                                                                                                                                                                                                                                                                                                                                                                                                                                                                                                                                                                                                                                                                                                                                                                                                                                                                                                                                                                                                                                                                                                                                                                                                                                                                                                                                                                                                                                                                                                                                                                                                                                                                                                                                                                                                                                                                                                                                                                                                                                          |       |       |       |       | +     | ( )   |       |

|     | Task Name                                                                                                                      | Duration | Qtr 4 | Qtr 1     | Qtr 2     | Qtr 3 | Qtr 4_    | Qtr 1 | Qtr 2    |
|-----|--------------------------------------------------------------------------------------------------------------------------------|----------|-------|-----------|-----------|-------|-----------|-------|----------|
| 100 | Establish natural ventilation or maintain HVAC fan to provide minimum air changes per hour in building.                        | 1 day    |       |           |           |       |           |       | <u> </u> |
| 101 | Pull electrical supply breakers on all electrical equipment except lighting and HVAC components that are to remain in service. | 2 days   |       |           |           |       |           |       |          |
| 102 | FGD Byproduct Dewatering - Hydrocyclones and Vacuum Filters                                                                    | 5 days   |       |           |           |       | w.        |       |          |
| 103 | Wash vacuum filter belt and remove all accumulated solids                                                                      | 2 days   |       |           |           |       | em e      |       |          |
| 104 | Wash out vacuum receiver, remove pressure relief valve and access door. Install bird screens.                                  | 1 day    |       |           |           |       |           | :     |          |
| 105 | Establish natural ventilation or maintain HVAC fan to provide minimum air changes per hour in building.                        | 1 day    |       |           |           |       |           |       |          |
| 106 | Pull electrical supply breakers on all electrical equipment except lighting and HVAC components that are to remain in service. | 3 days   |       |           |           |       | T NOTE OF |       |          |
| 107 | SCR                                                                                                                            | 6 days   |       | •         | <b>»</b>  |       |           |       |          |
| 108 | Vacuum fly ash from catalyst.                                                                                                  | 4 days   |       | 3000<br>- |           |       |           |       |          |
| 109 | Remove catalyst of salvage or disposal.                                                                                        | 4 days   |       | (100)     |           |       |           |       |          |
| 110 | Padlock or tack weld access doors shut.                                                                                        | 1 day    |       |           | *.<br>*** |       |           |       |          |
| 111 | Remove ammonia from storage tank for resale.                                                                                   | 1 day    |       | - des     |           |       |           |       |          |
| 112 | Wash out and drain storage tank and supply piping.                                                                             | 1 day    |       |           |           |       |           |       |          |
| 113 | Vent storage tank and all piping. Leave vent and drain valves open or remove. Install bird screens.                            | 1 day    |       |           | :         |       |           |       |          |
| 114 | Pull electrical supply breakers on all electrical equipment except lighting and HVAC components that are to remain in service. | 2 days   |       | V. 10     |           |       |           | :     |          |
| 115 | Turbine(s) and Condenser                                                                                                       | 6 days   |       |           |           |       |           |       |          |
|     | Page 7                                                                                                                         |          |       |           |           |       |           |       |          |