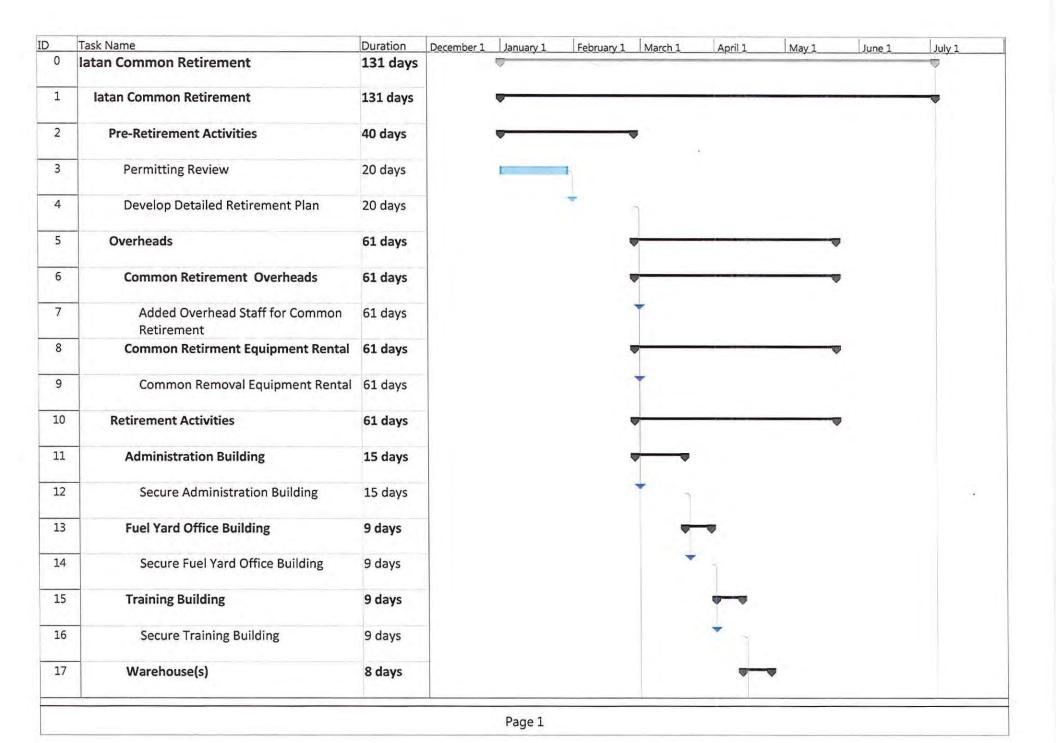

| \$2,871.52  |
| 52 | Clean and Secure PCM-2                                       | \$2,871.52  |
| 53 | Clean and Secure the Vacuum Pump and Air Compressor Building | \$4,231.44  |
| 54 | Water Pretreatment and ZLD                                   | \$25,004.56 |
| 55 | Drain and Clean Clarifiers                                   | \$4,231.44  |
| 56 | Drain and Clean ZLD System                                   | \$8,462.88  |
| 57 | Clean and Secure ZLD Building                                | \$9,489.28  |
| 58 | Drain and Vent Storage Tanks                                 | \$2,820.96  |
| 59 | Post Retirement Closure Activities                           | \$34,035.20 |
| 60 | Post Retirement Closure Activities                           | \$34,035.20 |



| )  | Task Name                                     | Duration | December 1 | January 1 | February 1 | March 1 | April 1 | May 1 | June 1 | July 1 |
|----|-----------------------------------------------|----------|------------|-----------|------------|---------|---------|-------|--------|--------|
| 18 | Secure Unit 1 Warehouse                       | 2 days   |            |           |            |         |         |       |        |        |
| 19 | Secure Unit 2 Warehouse                       | 6 days   |            |           |            |         | _       | h     |        |        |
| 20 | Maintenance Shop                              | 20 days  | -4         |           |            |         |         | -     | ,      |        |
| 21 | Secure Maintenance Shop