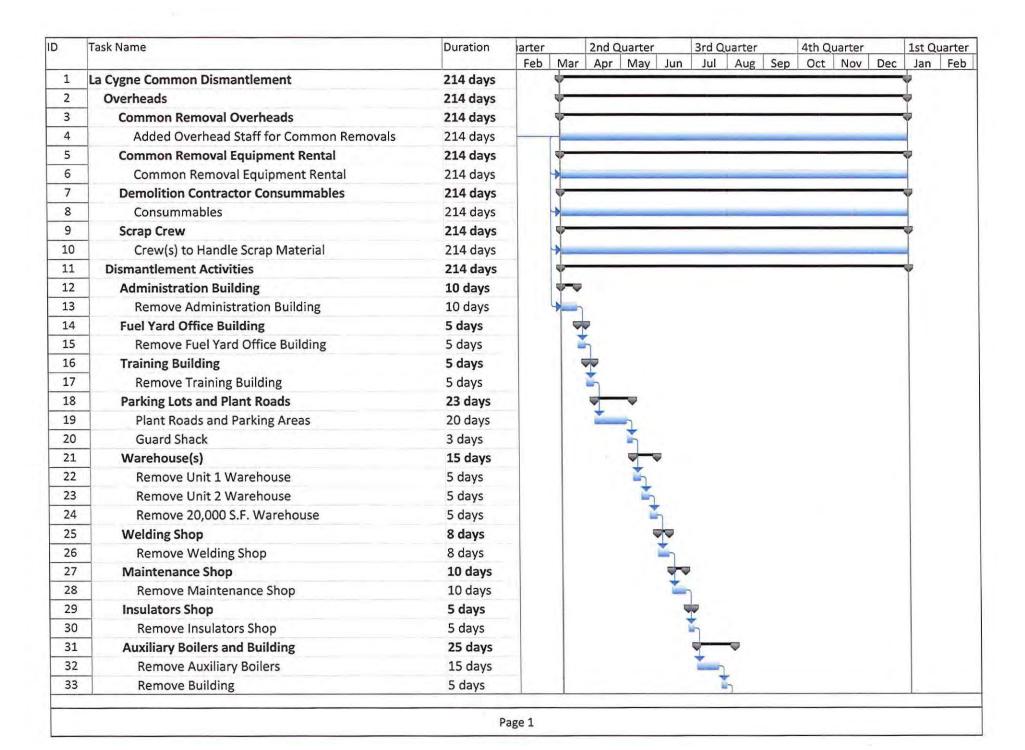

---------|---|
|    |                                                                     |                | w |
| 93 | Remove Sewage Treatment Concrete Structures                         | \$14,803.84    |   |
| 94 | Yard Fire Water Systems                                             | \$37,009.60    |   |
| 95 | Remove Hydrants and Fire Water System Piping Down to 3' Below Grade | \$37,009.60    |   |
| 96 | Common Stack                                                        | \$7,167,641.27 |   |
| 97 | Remove Common Stack to Grade                                        | \$7,167,641.27 |   |
| 98 | Final Site Grading and Drainage                                     | \$1,270,765.60 |   |
| 99 | Final Site Grading and Drainage                                     | \$1,270,765.60 |   |



| )   | Task Name                                               | Duration | arter |     |    | Qua |        | _  |     | uarter |     |     | Quarte |     |     | uarte |
|-----|---------------------------------------------------------|----------|-------|-----|----|-----|--------|----|-----|--------|-----|-----|--------|-----|-----|-------|
| 2.5 |                                                         | - 1      | Feb   | Mar | Ap | rN  | lay Ju | ın | Jul | Aug    | Sep | Oct | Nov    | Dec | Jan | Feb   |
| 34  |                                                         | 5 days   |       |     |    |     |        |    | i)  |        |     |     |        |     |     |       |
| 35  |                                                         | 214 days |       |     |    |     |        |