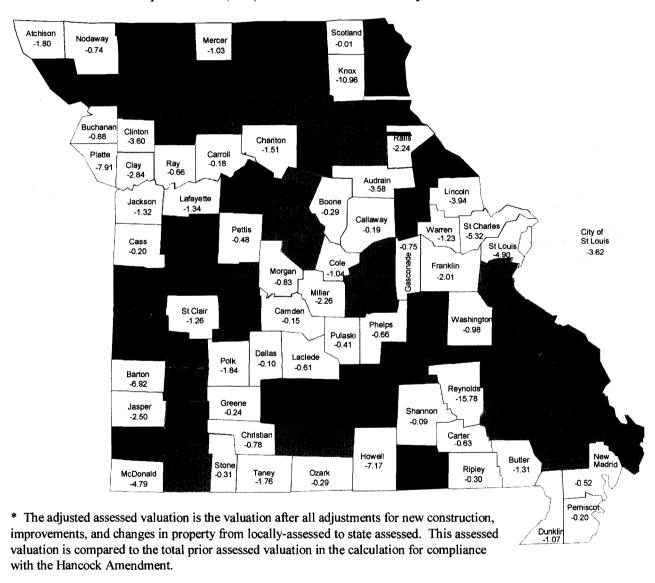

Attached as Schedule KL-SUR-1 to this surrebuttal testimony, is a report on Missouri's property taxes from the State Auditor's Office completed in December 2011. Although the complete report is available, due to its voluminous nature, data supporting GMO's territory for each of its rate districts MPS and L&P is attached to this surrebuttal testimony. The report shows that while some counties' assessments and levies have increased, others have decreased or remained flat when compared to 2010.