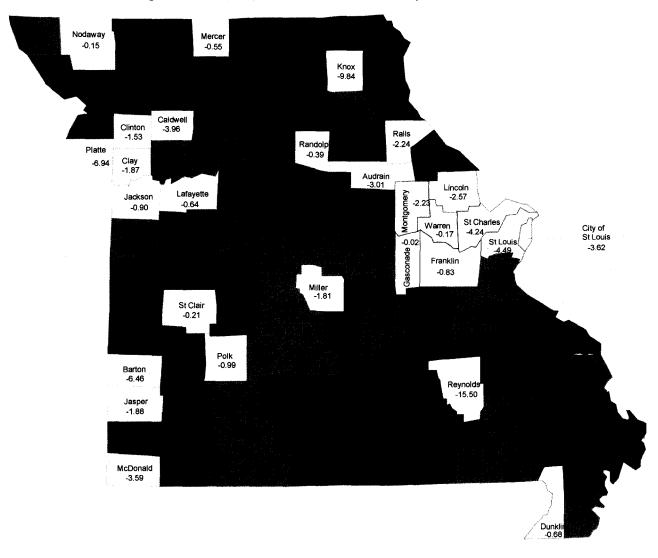

Over CPI (62)
From 0.01% to CPI (25)
No Change or Decrease (28)

The 2011 consumer price index (CPI) of 1.50% was certified by the State Tax Commission.

High County: DeKalb 26.94 Low County: Reynolds -15.50