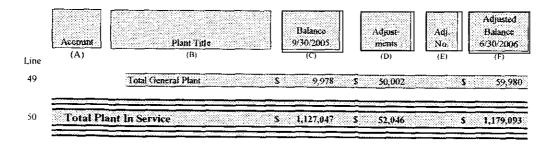

#### Plant In Service

| Line           | Account (A)      | Plani Tále<br>(B)                          |     | Balance<br>9/30/2005<br>(C) |              | Adjust-<br>ments<br>(D) | Adj.<br>No      |    | Adjusted Balance 6/30/2006 |
|----------------|------------------|--------------------------------------------|-----|-----------------------------|--------------|-------------------------|-----------------|----|----------------------------|
| 1              |                  | Intangible                                 |     |                             |              |                         |                 |    |                            |
| 2              | 301.00           | Organization                               |     | 0                           |              | 866                     | P- 1            |    | 866                        |
| 3              | 302.00           | Franchise & Consents                       |     | 407                         |              | 0                       | P-2             |    | 407                        |
| 4              | 303.00           | Other Misc. Intangibles                    |     | 0                           |              | 5.187                   | P-3             |    | 5,187                      |
| 5              | 343.00           | Total Intangible                           | S   | 407                         | S            | 6,053                   | 5               | \$ | 6,460                      |
|                |                  |                                            |     |                             |              |                         |                 |    |                            |
| 6              |                  | Manufactured Gas Production Plant          |     | -                           | _            |                         |                 | _  |                            |
| 7              | 311.00           | L-P Production Plant-Liq Petro Gas E       | 5   | 0                           | \$           | 0                       | P-4             | \$ | 0                          |
| 8              |                  | Total Manufactured Gas Production F        | S   | 0                           | S            | 0                       |                 | \$ | 0.0                        |
| 9              |                  | Transmission Plant                         |     |                             |              |                         |                 |    |                            |
| 10             | 365.10           | Land                                       | S   | 0                           | \$           | 0                       | P-5             | \$ | 0                          |
| 11             | 365.20           | Right-Of-Way                               |     | 0                           |              | 0                       | P-6             |    | 0                          |
| 12             | 366.00           | Structures & Improvements                  |     | 0                           |              | 0                       | P-7             |    | 0                          |
| 13             | 367.01           | Mains - Steel & Cathodic Protection        |     | 0                           |              | 0                       | P-8             |    | 0                          |
| 14             | 367.02           | Mains - Plastic                            |     | 0                           |              | 0                       | P-9             |    | 0                          |
| 15             | 367.00           | Mains - Total                              |     | 0                           |              | 0                       |                 |    | 0                          |
| 16             | 369.00           | Measuring & Regulating Equipment           |     | 0                           |              | 0                       | P-10            |    | 0                          |
| 17             | 370.00           | Communication Equipment                    |     | 0                           |              | 0                       | P-11            |    | 0                          |
| 18             |                  | Total Transmission Plant                   | \$  | ā                           | <b>.</b> S   | 0                       | And Application | \$ | 0                          |
| 19             |                  | Distribution Plant                         |     |                             |              | •                       |                 |    |                            |
| 20             | 374.01           | Land                                       | \$  | 15,567                      | \$           | 0                       | P-12            | \$ | 15,567                     |
| 21             | 374.01           |                                            | JÞ. |                             | Ð            | 0                       | P-13            | .5 |                            |
| 22             | 374.02           | Land Rights                                |     | 0<br>0                      |              |                         |                 |    | 0                          |
| 23             | 375.00           | Structures & Improvements  Mains - Steet   |     | •                           |              | 0                       | P-14            |    | 0                          |
| 24             |                  | Mains - Steet  Mains - Plastic             |     | 337,587                     |              | 240                     | P-15            |    | 337,827                    |
| 25             | 376.02<br>376.00 | Mains - Mastic<br>Mains - Total            |     | 689,878                     |              | 0                       | P-16            |    | 689,878                    |
| 26             |                  |                                            |     | 1,027,465                   |              | 240                     | D 17            |    | 1,027,705                  |
| 27             | 377.00<br>378.00 | Compressor Station Equipment               |     | 60.704                      |              | 0                       | P-17            |    | 0                          |
| 28             | 379.00           | Meas, & Reg. Equip                         |     | 60,794                      |              | 0                       | P-18            |    | 60,794                     |
| 20<br>29       | 380.00           | Meas, & Reg, Equip - City Gate<br>Services |     | 9,245<br>981,054            |              | 59,685                  | P-19<br>P-20    |    | 9,245                      |
| 30             | 381.00           | Meters                                     |     | 761.034                     |              | 39,063                  | P-21            |    | 1.040,739<br>0             |
| 31             | 382.00           | Meter Installations                        |     | 199,485                     |              | 251                     | P-21<br>P-22    |    | 199,736                    |
| 32             | 383.00           | House Regulators                           |     | 199,463                     |              | 231                     | P-23            |    | 199,730                    |
| 33             | 384.00           | House Reg Installations                    |     | 0                           |              | 0                       | P-24            |    | 0                          |
| 34             | 385.00           | Ind. Meas, & Reg Sta. Equip                |     | 0                           |              | 0                       | P-24<br>P-25    |    | 0                          |
| 35             | 387.00           | Other Equipment                            |     | 0                           |              | 0                       | P-26            |    | 0                          |
| 36             | 307.00           | Total Distribution Plant                   | S   | 2,293,610                   | . <b>s</b> . | 60,176                  | -20<br>         | \$ |                            |
| , <del>,</del> |                  | Consol Man                                 |     | <u> </u>                    |              |                         |                 |    | <del></del>                |
| 37             | 380 no           | General Plant                              | æ   | 00.                         |              |                         | n 25            | •  |                            |
| 38             | 389.00           | Land & Land Rights                         | \$  | 884                         | \$           | 0                       | P-27            | \$ | 884                        |
| 39             | 390.00           | Structures & Improvements                  |     | 39.398                      |              | 8,365                   | P-28            |    | 47,763                     |
| 40             | 391.00           | Office Furn & Equip                        |     | 5.957                       |              | 14,268                  | P-29            |    | 20,225                     |
| 41             | 392.00           | Transportation Equip                       |     | 30,962                      |              | (8,629)                 | P-30            |    | 22,333                     |
| 42             | 393.00           | Stores Equip                               |     | 1.221                       |              | 54                      | P-31            |    | 1,275                      |
| 4 <u>3</u>     | 394.00           | Tools, Shop & Garage Equip                 |     | 18,830                      |              | (765)                   | P-32            |    | 18,065                     |
| 44             | 395.00           | Laboratory Equip                           |     | 32                          |              | 0                       | P-33            |    | 32                         |
| 45             | 396.00           | Power Operated Equipment                   |     | 36,010                      |              | 40                      | P-34            |    | 36,050                     |
| 46             | 397.00           | Communications Equip                       |     | 9,686                       |              | 18,035                  | P-35            |    | 27,721                     |
| 47             | 398.00           | Mise Equip                                 |     | 5,831                       |              | 2,429                   | P-36            |    | 8,260                      |
| 48             | 399.00           | Other Tangible Property                    |     | 13.583                      |              | 103,518                 | P-37            |    | 117,101                    |

#### Plant In Service

| Line | Account (A) | Plant Title (B)                     | Balance<br>9/30/2005<br>(C) | Adjust-<br>ments<br>(D)  | Adj.<br>No.<br>(E) | Adjusted Balance 6/30/2006 (F) |
|------|-------------|-------------------------------------|-----------------------------|--------------------------|--------------------|--------------------------------|
| 49   | Total Pl    | Total General Plant  ant In Service |                             | \$ 137,315<br>\$ 203,544 |                    | \$ 299,709<br>S 2,659,955      |