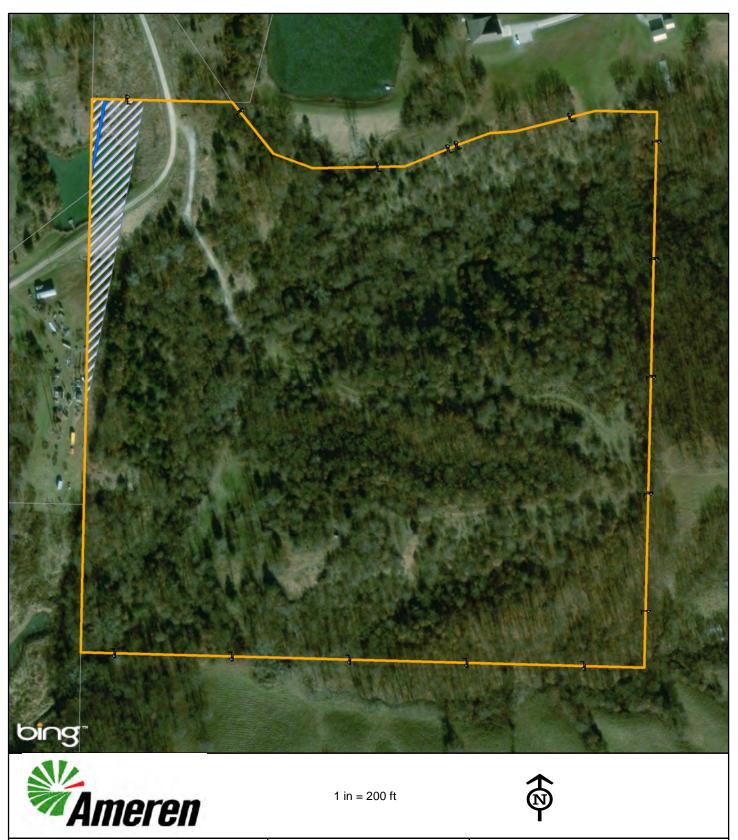

Tract No.: MO-AD-634.000

Frank M. Pickens

Exhibit B-252

Date Exported: Wednesday, December 20, 2017 1:39:51 PM

1 in = 200 ft

Legend

Proposed Transmission Line -

Property Boundary

Adjacent Property Boundaries Proposed Easement

Provided for general discussion purposes only. This is not a survey product. This should not be used for authoritative definition of legal boundary, or property title. Tract No.:

MO-AD-635.000

Frank M. Pickens

Exhibit B-253

Date Exported: Wednesday, December 20, 2017 1:40:21 PM

1 in = 200 ft