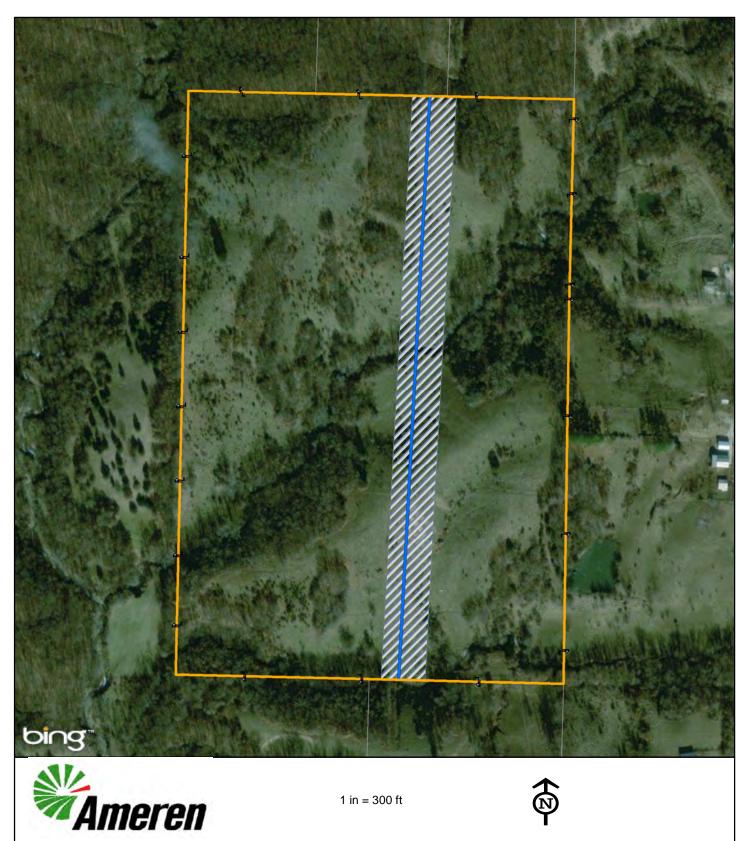

Frank Grgurich

Exhibit B-291

Date Exported: Wednesday, December 20, 2017 1:54:07 PM

Legend

Proposed Transmission Line

Property Boundary

Adjacent Property Boundaries Proposed Easement

Provided for general discussion purposes only. This is not a survey product. This should not be used for authoritative definition of legal boundary, or property title.

Tract No.: MO-AD-714.000

Frank Grgurich

Exhibit B-292

Date Exported: Wednesday, December 20, 2017 1:54:28 PM

Date Exported: Wednesday, December 20, 2017 1:54:48 PM

Proposed Easement

Exhibit B-294

Date Exported: Wednesday, December 20, 2017 1:55:17 PM