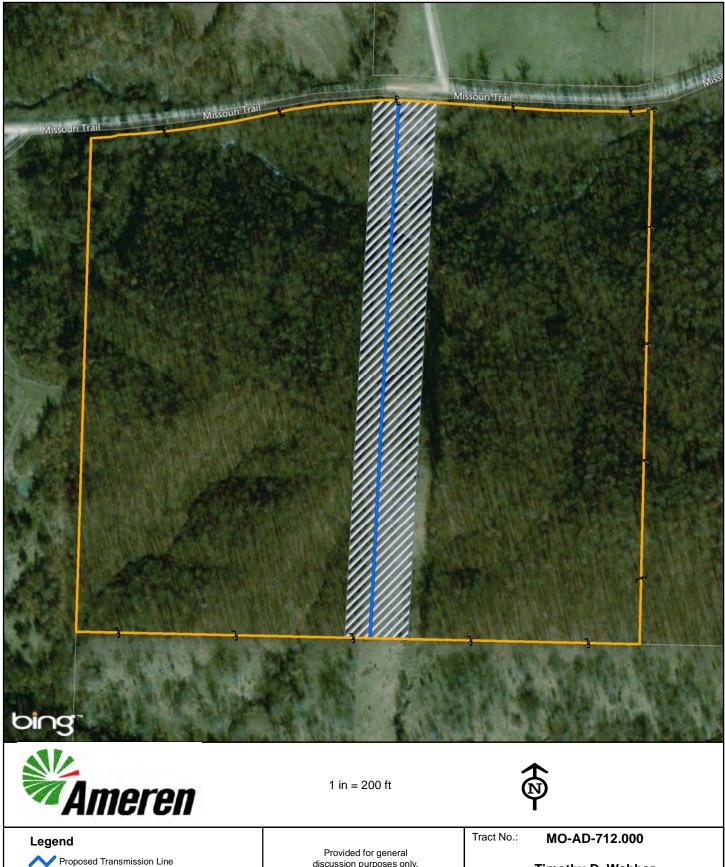

Tract No.:

MO-AD-710.000

Thousand Hills Farm, Inc., a Missouri Corporation

Exhibit B-288

Date Exported: Wednesday, December 20, 2017 1:53:09 PM

1 in = 400 ft

Proposed Transmission Line

Legend

Property Boundary Adjacent Property Boundaries

Proposed Easement

Provided for general discussion purposes only. This is not a survey product. This should not be used for authoritative definition of legal boundary, or property title.

Tract No.:

MO-AD-711.000

Wayne McComb Jr.

Exhibit B-289

Date Exported: Wednesday, December 20, 2017 1:53:25 PM

Property Boundary .

Adjacent Property Boundaries

Proposed Easement

discussion purposes only. This is not a survey product. This should not be used for authoritative definition of legal boundary, or property title.

**Timothy D. Webber** 

Exhibit B-290

Date Exported: Wednesday, December 20, 2017 1:53:44 PM