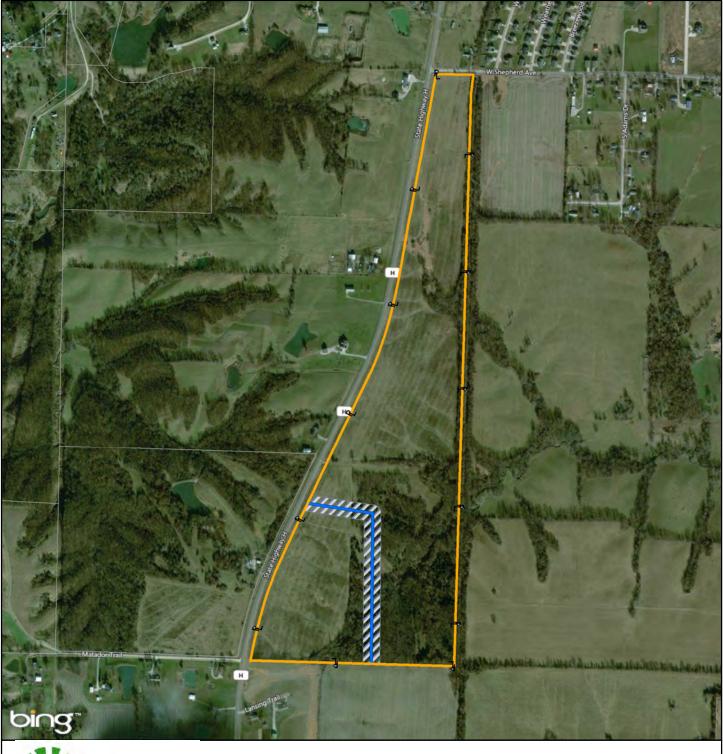

Tract No.: MO-AD-634.000

Frank M. Pickens

Exhibit B-252

Date Exported: Wednesday, December 20, 2017 1:39:51 PM

1 in = 200 ft

Legend

Proposed Transmission Line -

Property Boundary

Adjacent Property Boundaries Proposed Easement

Provided for general discussion purposes only. This is not a survey product. This should not be used for authoritative definition of legal boundary, or property title. Tract No.:

MO-AD-635.000

Frank M. Pickens

Exhibit B-253

Date Exported: Wednesday, December 20, 2017 1:40:21 PM

1 in = 200 ft