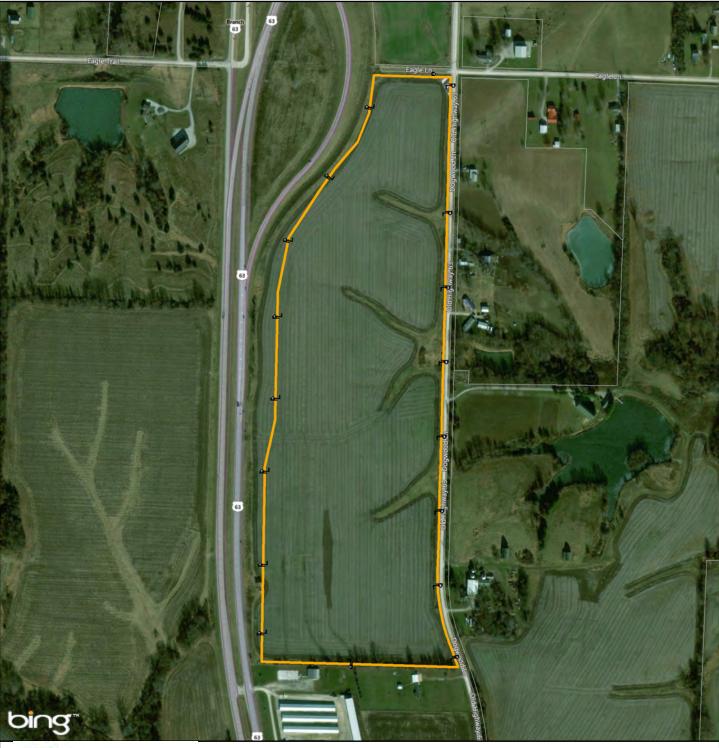

.: MO-AD-042.200

Harold M. Biggs

Exhibit B-263

Date Exported: Wednesday, December 20, 2017 1:27:12 PM

1 in = 600 ft

#### Legend

Proposed Transmission Line

Property Boundary

Adjacent Property Boundaries

Proposed Easement

Provided for general discussion purposes only. This is not a survey product. This should not be used for authoritative definition of legal boundary, or property title. Tract No.: MO-AD-042.200.500

Ralph Joseph Pink Family Trust created pursuant to Article 9 of the Ralph Joseph Pink Revocable Trust, dated November 3, <sup>199</sup> Exhibit B-264

Date Exported: Thursday, December 21, 2017 9:22:00 AM