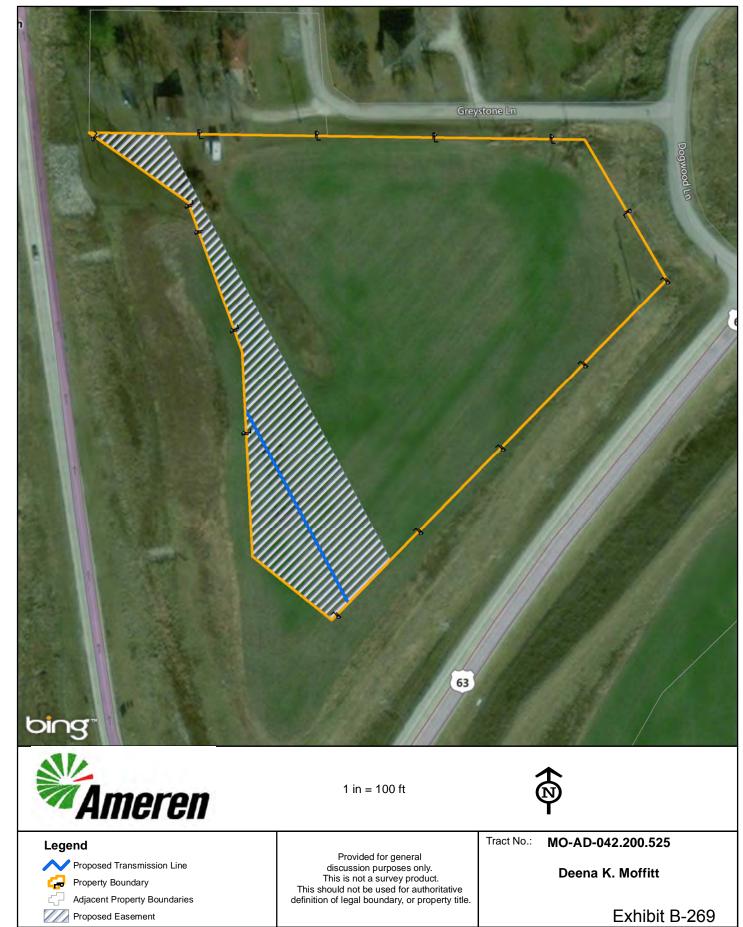

Legend

Proposed Transmission Line

Property Boundary

Adjacent Property Boundaries

Proposed Easement

Provided for general discussion purposes only. This is not a survey product. This should not be used for authoritative definition of legal boundary, or property title.

Tract No.: MO-AD-042.200.505

Roger A. Brown

Exhibit B-265

Date Exported: Wednesday, December 20, 2017 1:27:29 PM

1 in = 500 ft