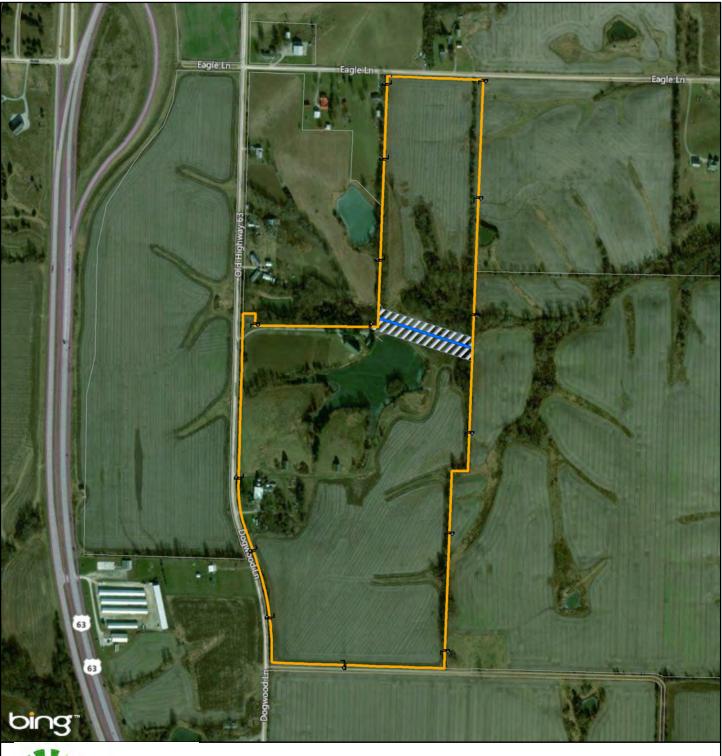

1 in = 300 ft

Legend

Proposed Transmission Line

Property Boundary

Adjacent Property Boundaries Proposed Easement

Provided for general discussion purposes only. This is not a survey product. This should not be used for authoritative definition of legal boundary, or property title.

Tract No.:

MO-AD-633.000

**Darrell W. Hawthorne** 

Exhibit B-251

Date Exported: Wednesday, December 20, 2017 1:39:36 PM

Legend

Proposed Transmission Line -

Property Boundary