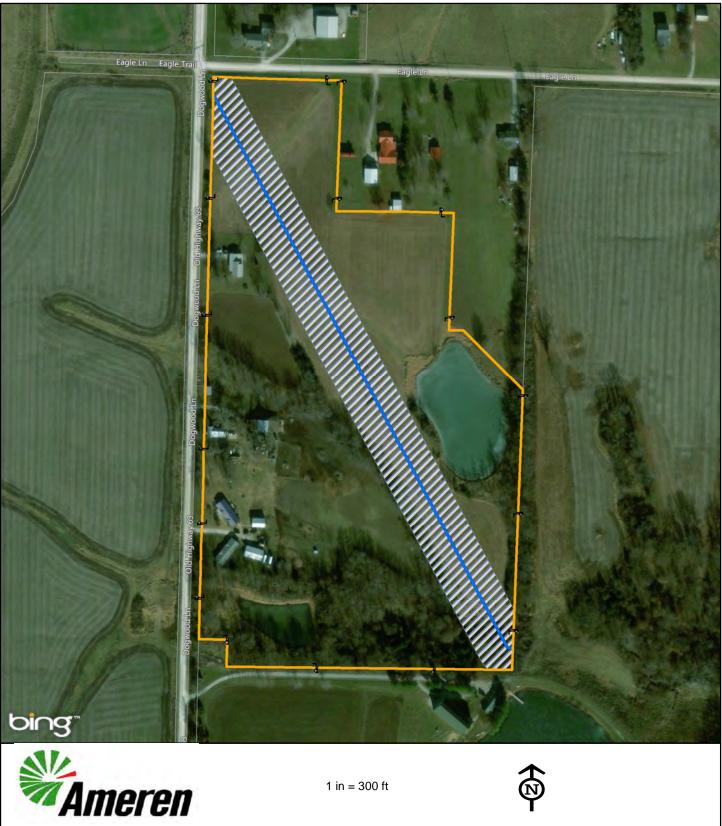

.: MO-AD-042.200

Harold M. Biggs

Exhibit B-263

Date Exported: Wednesday, December 20, 2017 1:27:12 PM

1 in = 600 ft

#### Legend

Proposed Transmission Line

Property Boundary

Adjacent Property Boundaries

Proposed Easement

Provided for general discussion purposes only. This is not a survey product. This should not be used for authoritative definition of legal boundary, or property title. Tract No.: MO-AD-042.200.500

Ralph Joseph Pink Family Trust created pursuant to Article 9 of the Ralph Joseph Pink Revocable Trust, dated November 3, <sup>199</sup> Exhibit B-264

Date Exported: Thursday, December 21, 2017 9:22:00 AM