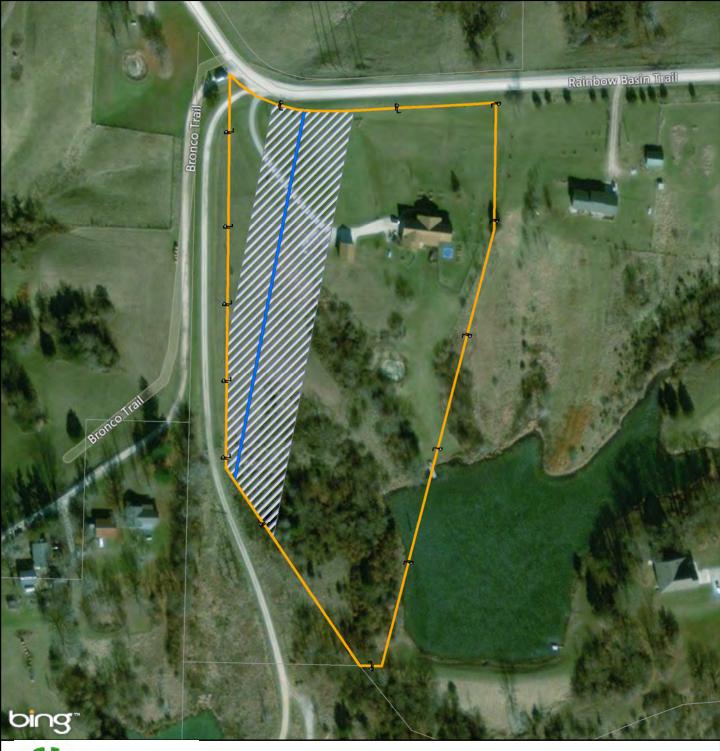

Exhibit B-256

Date Exported: Wednesday, December 20, 2017 1:41:05 PM

Date Exported: Wednesday, December 20, 2017 1:41:18 PM

1 in = 200 ft

Tract No.:

MO-AD-640.000

Matthew W. Glenn

Exhibit B-258