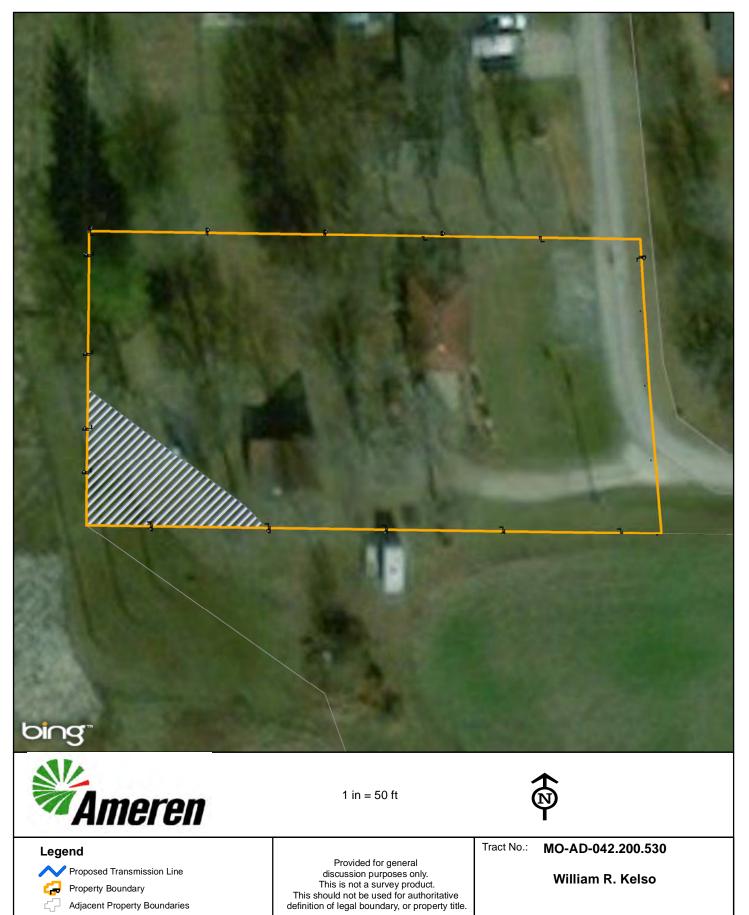

### Legend

Proposed Transmission Line

Property Boundary

Adjacent Property Boundaries

Proposed Easement

Provided for general discussion purposes only. This is not a survey product. This should not be used for authoritative definition of legal boundary, or property title. Tract No.: MO-AD-042.200.510

Ralph Joseph Pink Family Trust created pursuant to Article 9 of the Ralph Joseph Pink Revocable Trust, dated November 3, <sup>199</sup>Exhibit B-266

Date Exported: Thursday, December 21, 2017 9:20:48 AM