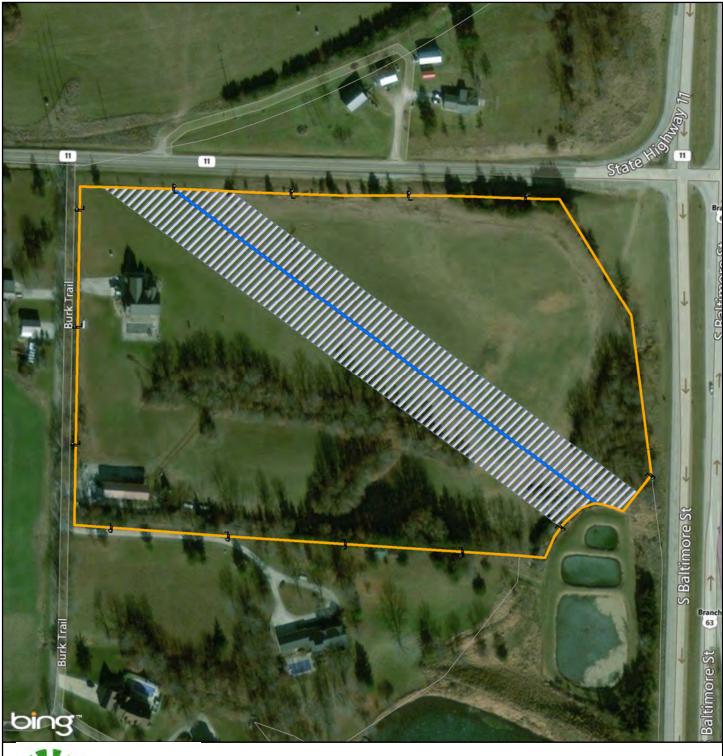

Tract No.: MO-AD-707.000

**Truman State University** 

Exhibit B-285

Date Exported: Wednesday, December 20, 2017 1:46:52 PM

### Legend

Property Boundary

Adjacent Property Boundaries Proposed Easement

Provided for general discussion purposes only. This is not a survey product. This should not be used for authoritative definition of legal boundary, or property title.

Tract No.:

MO-AD-708.000

**Truman State University** 

Exhibit B-286

Date Exported: Wednesday, December 20, 2017 1:47:32 PM

1 in = 100 ft

Provided for general discussion purposes only. This is not a survey product. This should not be used for authoritative definition of legal boundary, or property title.