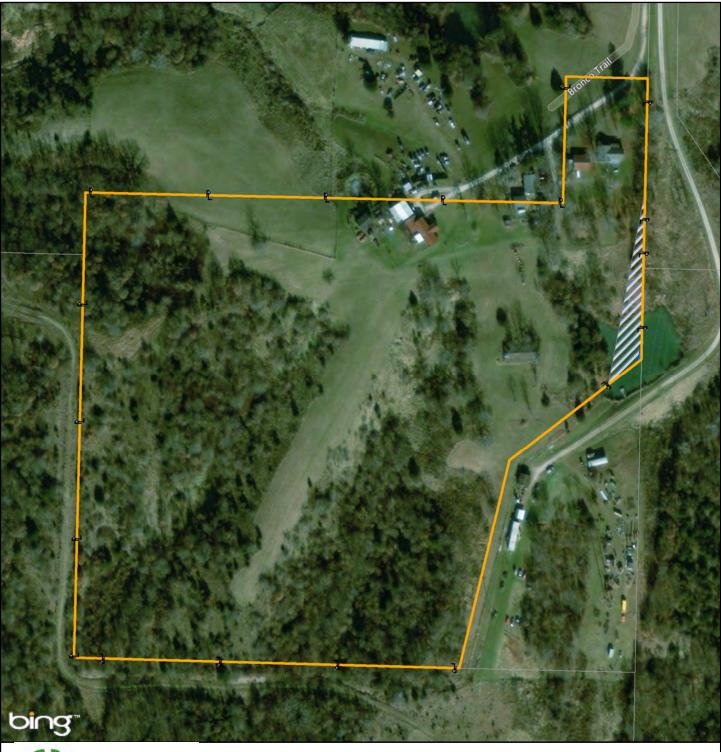

### Legend

Property Boundary

Adjacent Property Boundaries Proposed Easement

Provided for general discussion purposes only. This is not a survey product. This should not be used for authoritative definition of legal boundary, or property title.

Tract No.:

MO-AD-636.000

Steven R. Richardson

Exhibit B-254

Date Exported: Wednesday, December 20, 2017 1:40:39 PM

1 in = 200 ft

Tract No.:

MO-AD-637.000