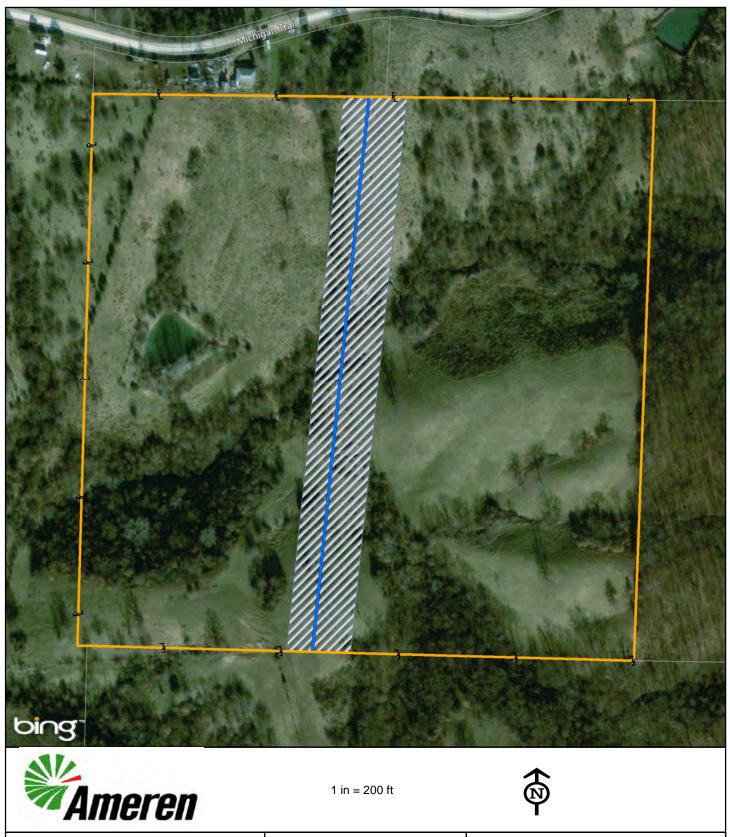

MO-AD-042.305

Thomas R. Barnes

Exhibit B-259

Date Exported: Wednesday, December 20, 2017 1:28:45 PM

1 in = 400 ft

Provided for general discussion purposes only. This is not a survey product. This should not be used for authoritative definition of legal boundary, or property title. Tract No.:

MO-AD-042.300

Scott R. Barnes

Exhibit B-260

Date Exported: Wednesday, December 20, 2017 1:28:34 PM

Legend

Proposed Transmission Line

Property Boundary

Adjacent Property Boundaries Proposed Easement