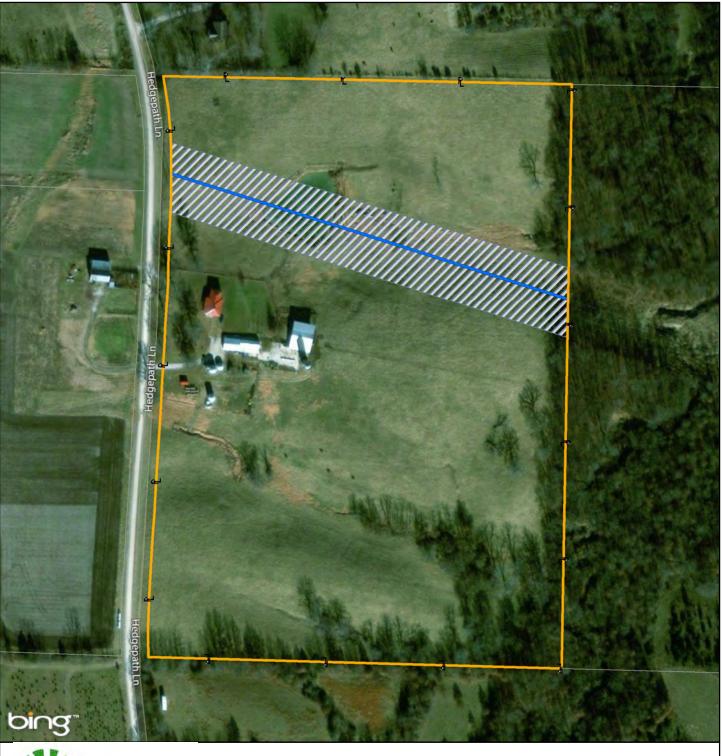

Tract No.:

MO-AD-636.000

Steven R. Richardson

Exhibit B-254

Date Exported: Wednesday, December 20, 2017 1:40:39 PM

1 in = 200 ft

Tract No.:

MO-AD-637.000

Steven R. Richardson

Exhibit B-255

Date Exported: Wednesday, December 20, 2017 1:40:53 PM

Legend

Proposed Transmission Line

Property Boundary

Adjacent Property Boundaries Proposed Easement

Provided for general discussion purposes only. This is not a survey product. This should not be used for authoritative definition of legal boundary, or property title.