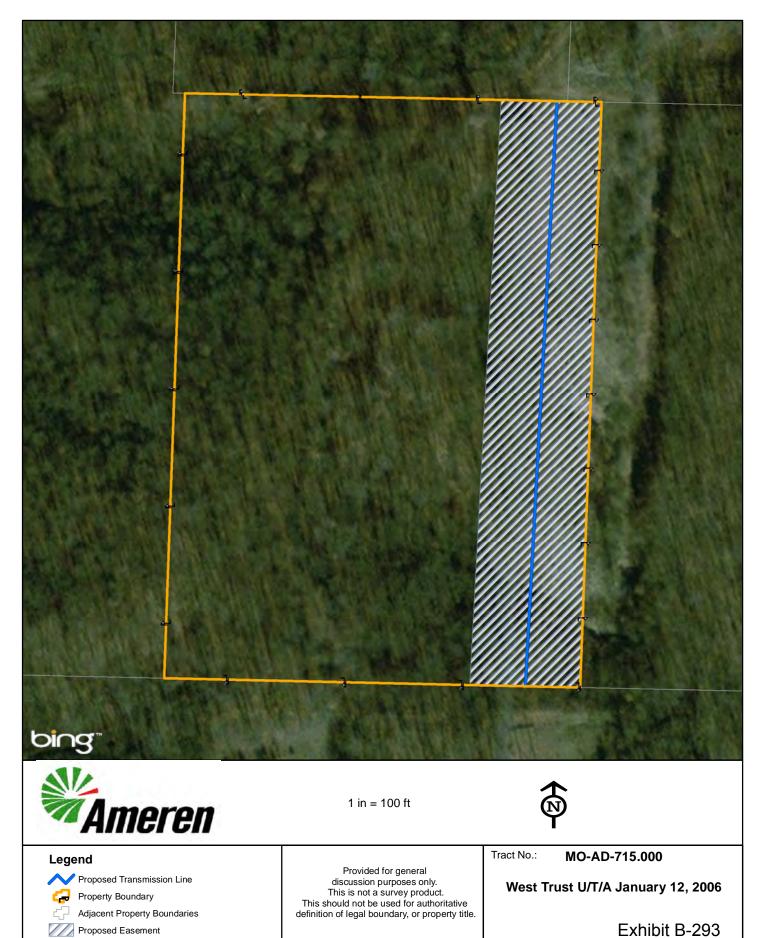

Tract No.: MO-AD-714.000

Frank Grgurich

Exhibit B-292

Date Exported: Wednesday, December 20, 2017 1:54:28 PM

Date Exported: Wednesday, December 20, 2017 1:54:48 PM

Proposed Easement

Exhibit B-294

Date Exported: Wednesday, December 20, 2017 1:55:17 PM

Legend

V Proposed Transmission Line -

Property Boundary

Adjacent Property Boundaries Proposed Easement

Provided for general discussion purposes only. This is not a survey product. This should not be used for authoritative definition of legal boundary, or property title.

**Doris Von Sooston** 

Exhibit B-295

Date Exported: Wednesday, December 20, 2017 1:55:34 PM

Proposed Easement

Exhibit B-296

Date Exported: Wednesday, December 20, 2017 1:55:51 PM

Proposed Transmission LineProperty Boundary