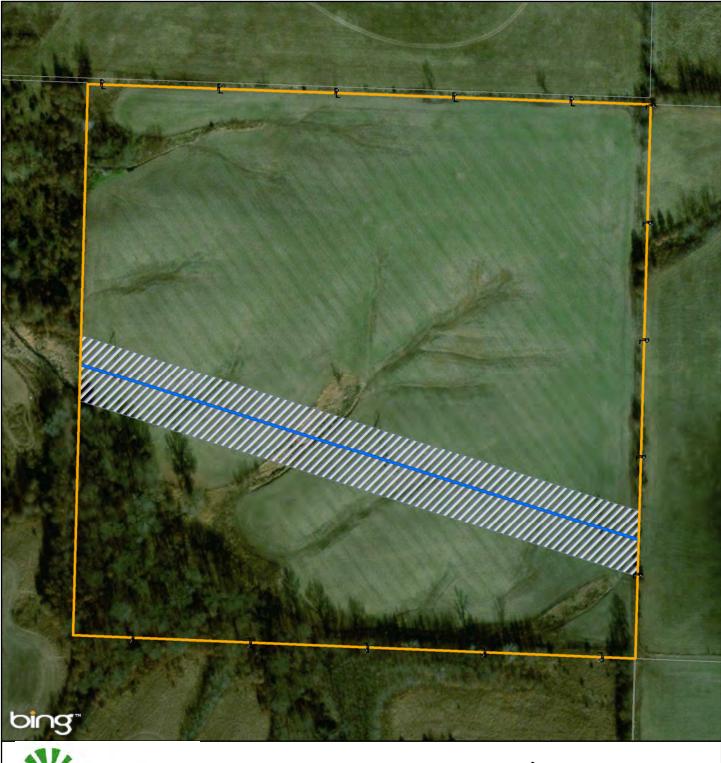

urposes only. This is not a survey product. This should not be used for authoritative definition of legal boundary, or property title.

Tract No.:

MO-AD-636.000

Steven R. Richardson

Exhibit B-254

Date Exported: Wednesday, December 20, 2017 1:40:39 PM





1 in = 200 ft



Tract No.:

MO-AD-637.000

Steven R. Richardson

Exhibit B-255

Date Exported: Wednesday, December 20, 2017 1:40:53 PM

Legend

Proposed Transmission Line

Property Boundary

Adjacent Property Boundaries Proposed Easement

Provided for general discussion purposes only. This is not a survey product. This should not be used for authoritative definition of legal boundary, or property title.



Exhibit B-256

Date Exported: Wednesday, December 20, 2017 1:41:05 PM



Date Exported: Wednesday, December 20, 2017 1:41:18 PM





1 in = 200 ft



Tract No.:

MO-AD-640.000

Matthew W. Glenn

Exhibit B-258

Date Exported: Wednesday, December 20, 2017 1:41:44 PM

Proposed Transmission Line -

Legend

Property Boundary

Adjacent Property Boundaries Proposed Easement

Provided for general discussion purposes only. This is not a survey product. This should not be used for authoritative definition of legal boundary, or property title.





1 in = 400 ft



Legend

Proposed Transmission Line
Property Boundary

Adjacent Property Boundaries

Provided for general discussion purposes only. This is not a survey product. This should not be used for authoritative definition of legal boundary, or property title. Tract No.:

MO-AD-042.305

Thomas R. Barnes

Exhibit B-259

Date Exported: Wednesday, December 20, 2017 1:28:45 PM