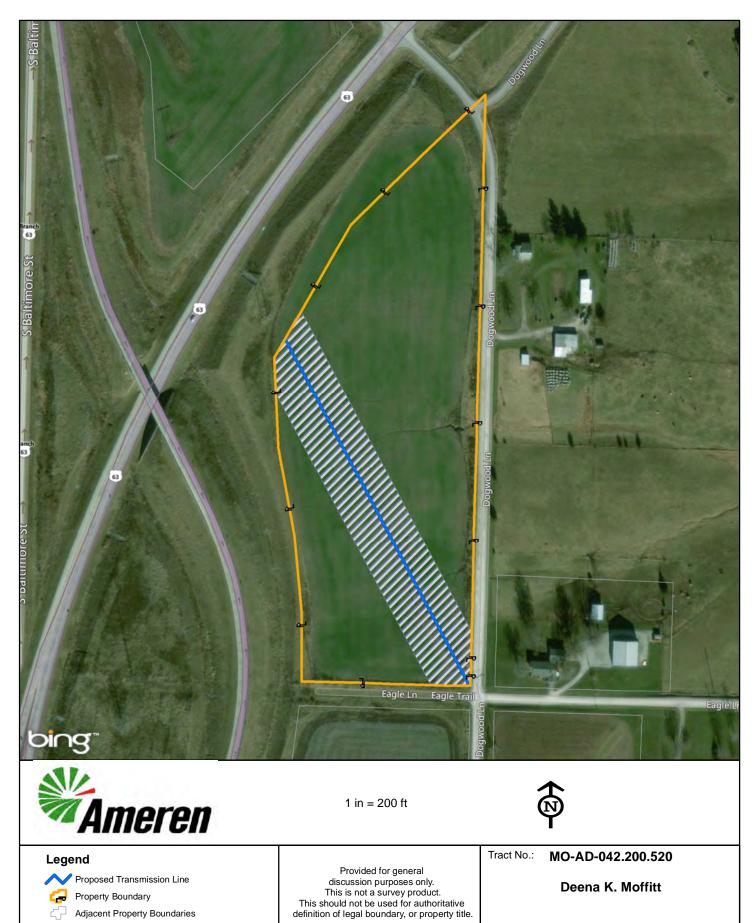

#### Legend

Proposed Transmission Line

Property Boundary

Adjacent Property Boundaries

Proposed Easement

Provided for general discussion purposes only. This is not a survey product. This should not be used for authoritative definition of legal boundary, or property title. Tract No.: MO-AD-042.200.500

Ralph Joseph Pink Family Trust created pursuant to Article 9 of the Ralph Joseph Pink Revocable Trust, dated November 3, <sup>199</sup> Exhibit B-264

Date Exported: Thursday, December 21, 2017 9:22:00 AM