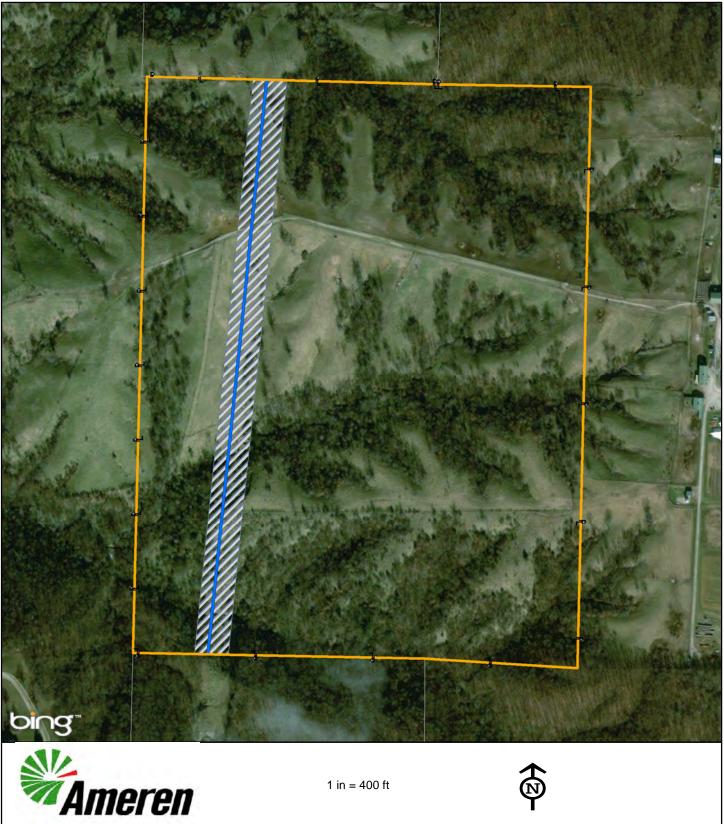

1 in = 400 ft

Legend

Proposed Transmission Line
Property Boundary

Adjacent Property Boundaries

Provided for general discussion purposes only. This is not a survey product. This should not be used for authoritative definition of legal boundary, or property title. Tract No.:

MO-AD-042.305

Thomas R. Barnes

Exhibit B-259

Date Exported: Wednesday, December 20, 2017 1:28:45 PM

1 in = 400 ft

Provided for general discussion purposes only. This is not a survey product. This should not be used for authoritative definition of legal boundary, or property title. Tract No.: