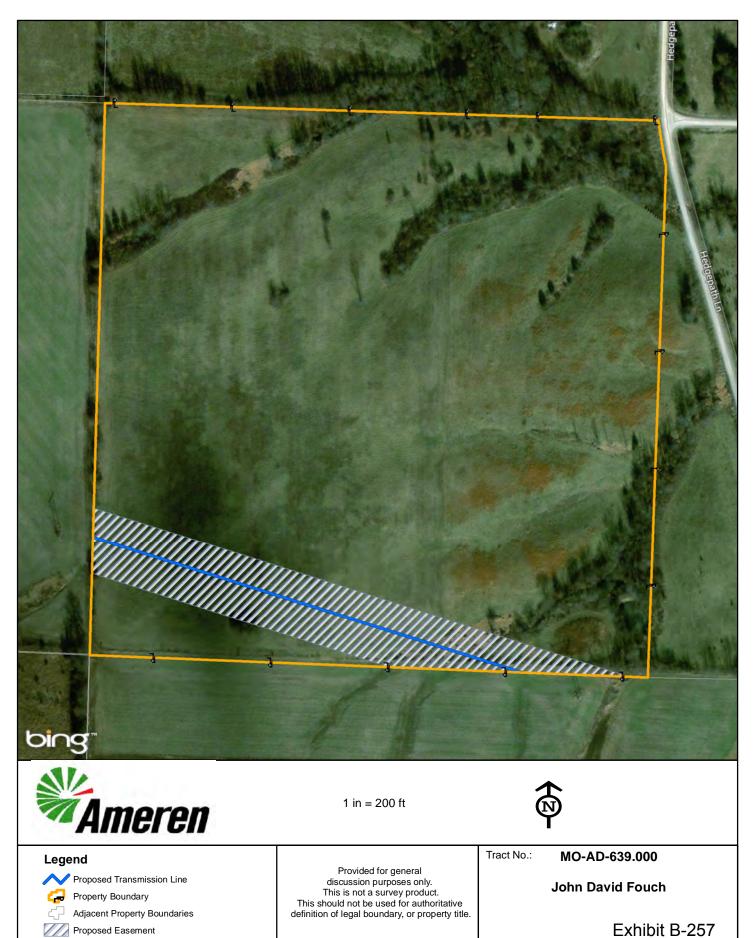

Exhibit B-256

Date Exported: Wednesday, December 20, 2017 1:41:05 PM

Date Exported: Wednesday, December 20, 2017 1:41:18 PM

1 in = 200 ft

Tract No.:

MO-AD-640.000

Matthew W. Glenn

Exhibit B-258