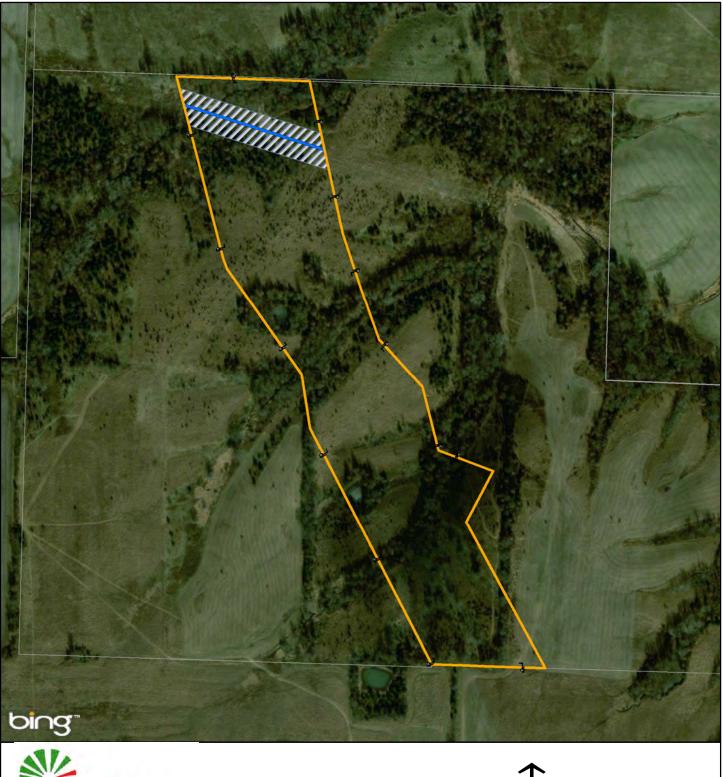

MO-AD-042.305

Thomas R. Barnes

Exhibit B-259

Date Exported: Wednesday, December 20, 2017 1:28:45 PM

1 in = 400 ft

Provided for general discussion purposes only. This is not a survey product. This should not be used for authoritative definition of legal boundary, or property title. Tract No.:

MO-AD-042.300

Scott R. Barnes

Exhibit B-260

Date Exported: Wednesday, December 20, 2017 1:28:34 PM

Legend

Proposed Transmission Line

Property Boundary

Adjacent Property Boundaries Proposed Easement