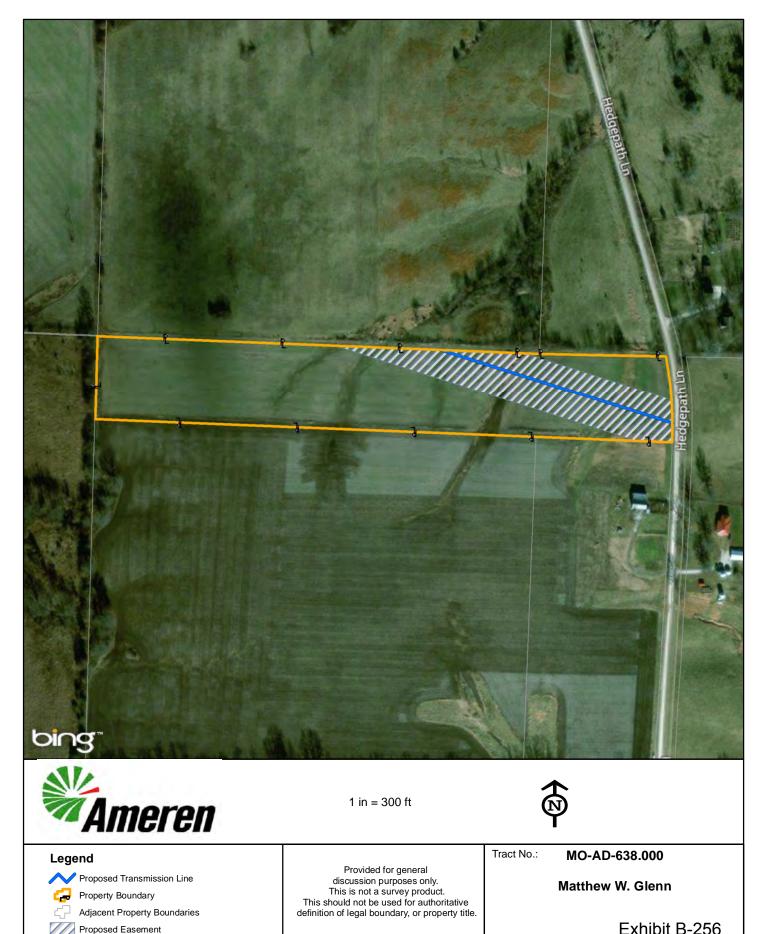

Exhibit B-256

Date Exported: Wednesday, December 20, 2017 1:41:05 PM

Date Exported: Wednesday, December 20, 2017 1:41:18 PM

1 in = 200 ft

Tract No.:

MO-AD-640.000

Matthew W. Glenn

Exhibit B-258