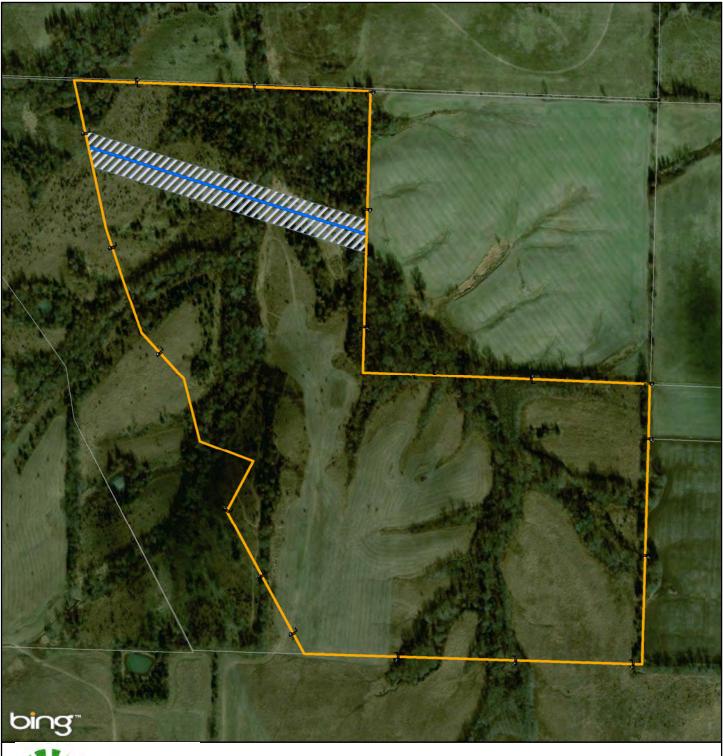

1 in = 400 ft

Legend

Proposed Transmission Line
Property Boundary

Adjacent Property Boundaries

Provided for general discussion purposes only. This is not a survey product. This should not be used for authoritative definition of legal boundary, or property title. Tract No.:

MO-AD-042.305

Thomas R. Barnes

Exhibit B-259

Date Exported: Wednesday, December 20, 2017 1:28:45 PM

1 in = 400 ft

Provided for general discussion purposes only. This is not a survey product. This should not be used for authoritative definition of legal boundary, or property title. Tract No.: