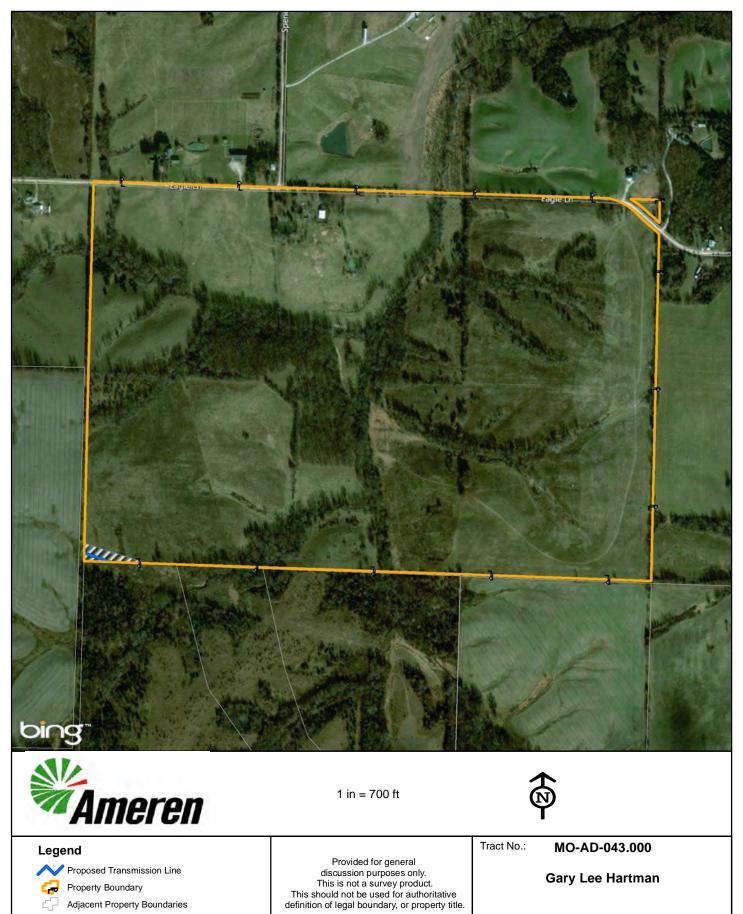

1 in = 300 ft

Legend

Proposed Transmission Line

Property Boundary

Adjacent Property Boundaries Proposed Easement

Provided for general discussion purposes only. This is not a survey product. This should not be used for authoritative definition of legal boundary, or property title.

Tract No.:

MO-AD-633.000

**Darrell W. Hawthorne** 

Exhibit B-251

Date Exported: Wednesday, December 20, 2017 1:39:36 PM

Legend

Proposed Transmission Line -

Property Boundary