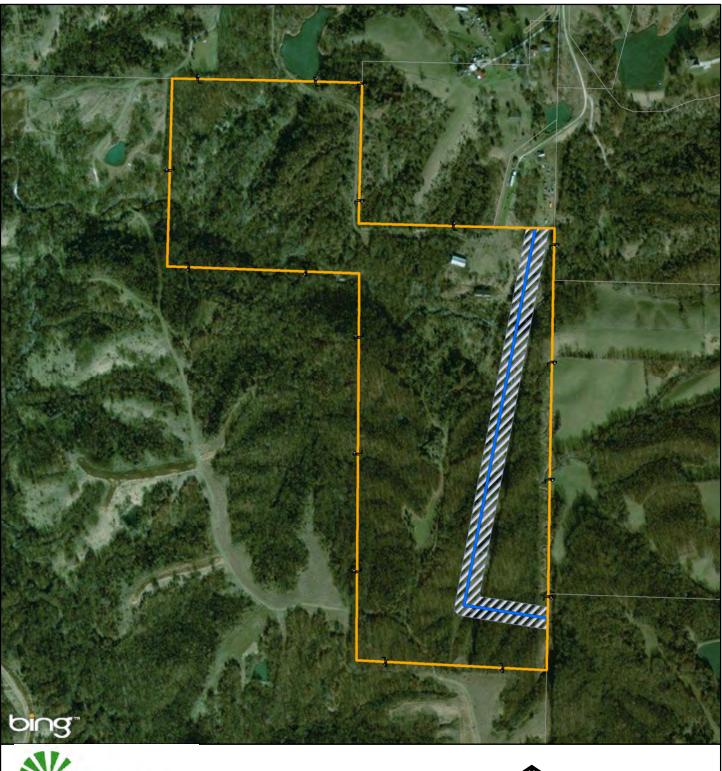

Tract No.:

MO-AD-700.000

James W. Shoush

Exhibit B-279

Date Exported: Wednesday, December 20, 2017 1:42:06 PM

Legend

Proposed Transmission Line

Property Boundary