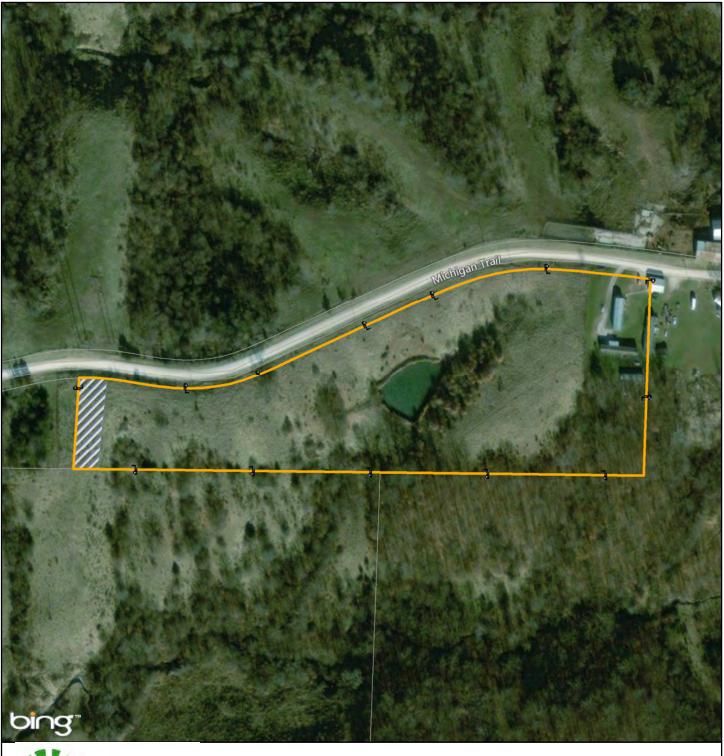

1 in = 400 ft

Legend

Proposed Transmission Line
Property Boundary

Adjacent Property Boundaries

Provided for general discussion purposes only. This is not a survey product. This should not be used for authoritative definition of legal boundary, or property title. Tract No.:

MO-AD-042.305

Thomas R. Barnes

Exhibit B-259

Date Exported: Wednesday, December 20, 2017 1:28:45 PM

1 in = 400 ft

Provided for general discussion purposes only. This is not a survey product. This should not be used for authoritative definition of legal boundary, or property title. Tract No.: