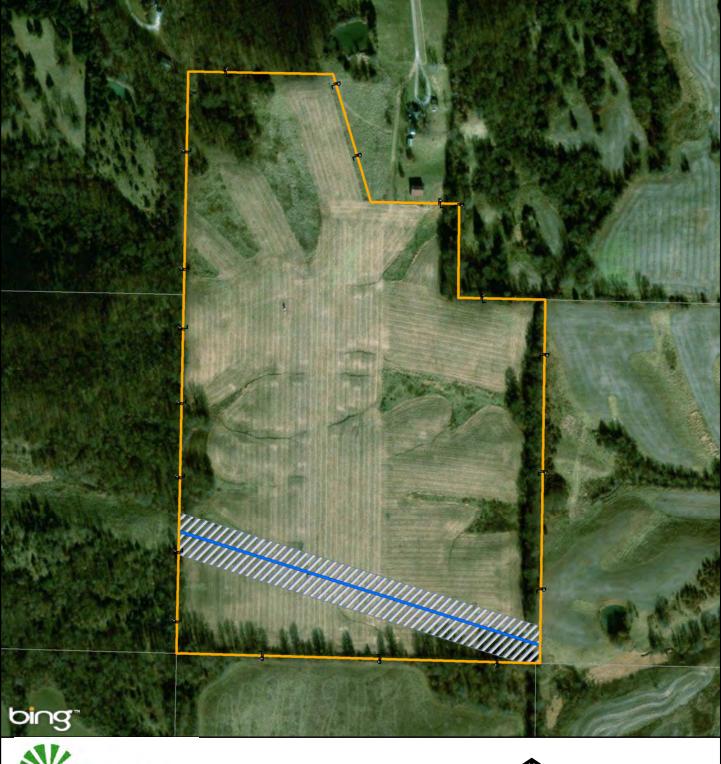

Tract No.:

MO-AD-633.000

**Darrell W. Hawthorne** 

Exhibit B-251

Date Exported: Wednesday, December 20, 2017 1:39:36 PM

Legend

Proposed Transmission Line -

Property Boundary

Adjacent Property Boundaries Proposed Easement

Provided for general discussion purposes only. This is not a survey product. This should not be used for authoritative definition of legal boundary, or property title.

Tract No.: MO-AD-634.000

Frank M. Pickens

Exhibit B-252

Date Exported: Wednesday, December 20, 2017 1:39:51 PM

1 in = 200 ft

Legend

Proposed Transmission Line -

Property Boundary