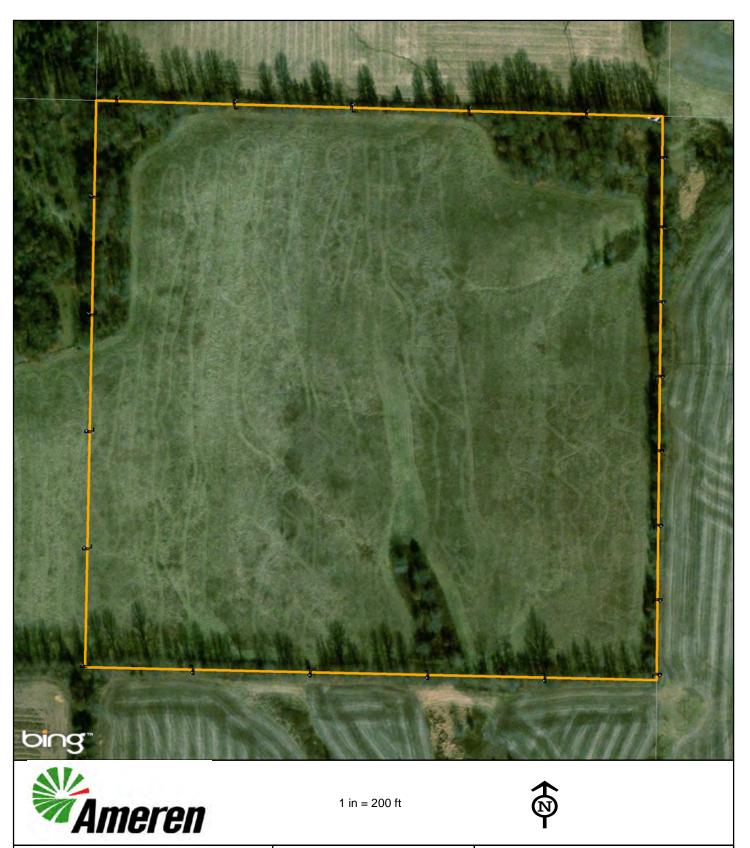

MO-AD-635.000

Frank M. Pickens

Exhibit B-253

Date Exported: Wednesday, December 20, 2017 1:40:21 PM

1 in = 200 ft

### Legend

Property Boundary

Adjacent Property Boundaries Proposed Easement

Provided for general discussion purposes only. This is not a survey product. This should not be used for authoritative definition of legal boundary, or property title.

Tract No.:

MO-AD-636.000

Steven R. Richardson

Exhibit B-254

Date Exported: Wednesday, December 20, 2017 1:40:39 PM

1 in = 200 ft

Tract No.:

MO-AD-637.000