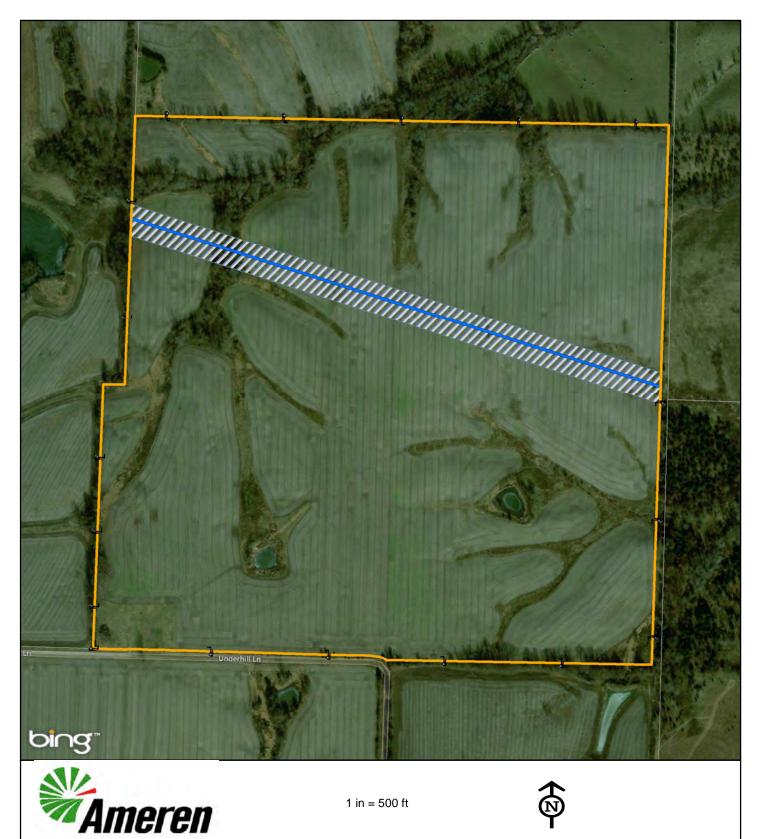

1 in = 300 ft

Legend

Proposed Transmission Line

Property Boundary

Adjacent Property Boundaries Proposed Easement

Provided for general discussion purposes only. This is not a survey product. This should not be used for authoritative definition of legal boundary, or property title.

Tract No.:

MO-AD-633.000

**Darrell W. Hawthorne** 

Exhibit B-251

Date Exported: Wednesday, December 20, 2017 1:39:36 PM

Legend

Proposed Transmission Line -

Property Boundary