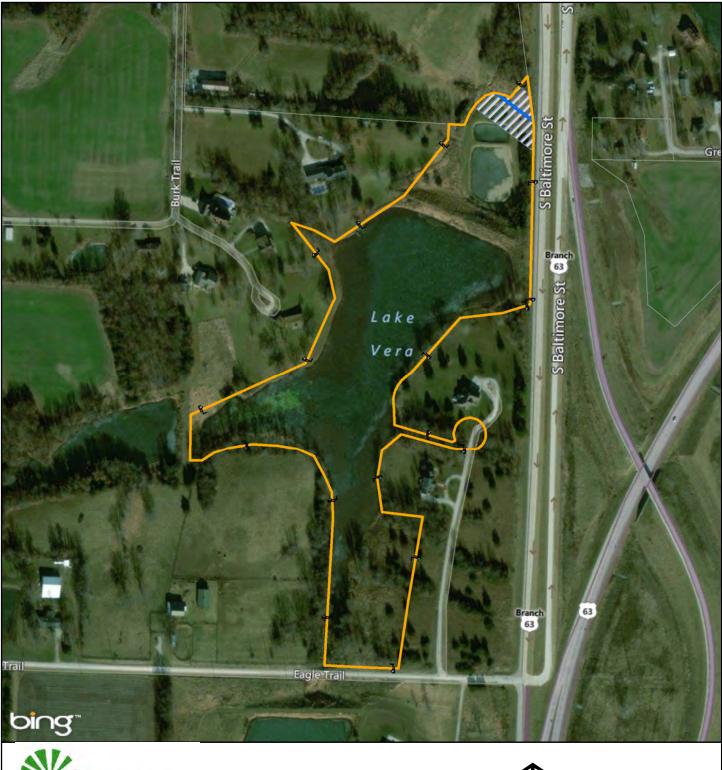

Date Exported: Wednesday, December 20, 2017 1:27:45 PM

Proposed Easement

Exhibit B-268

Date Exported: Wednesday, December 20, 2017 1:27:53 PM

Date Exported: Wednesday, December 20, 2017 1:28:01 PM

Proposed Easement

Exhibit B-270

Date Exported: Wednesday, December 20, 2017 1:28:09 PM

1 in = 300 ft

Tract No.: MO-AD-042.200.535

**Riley Wayne Johnson** 

Exhibit B-271

Date Exported: Wednesday, December 20, 2017 1:28:16 PM

Legend