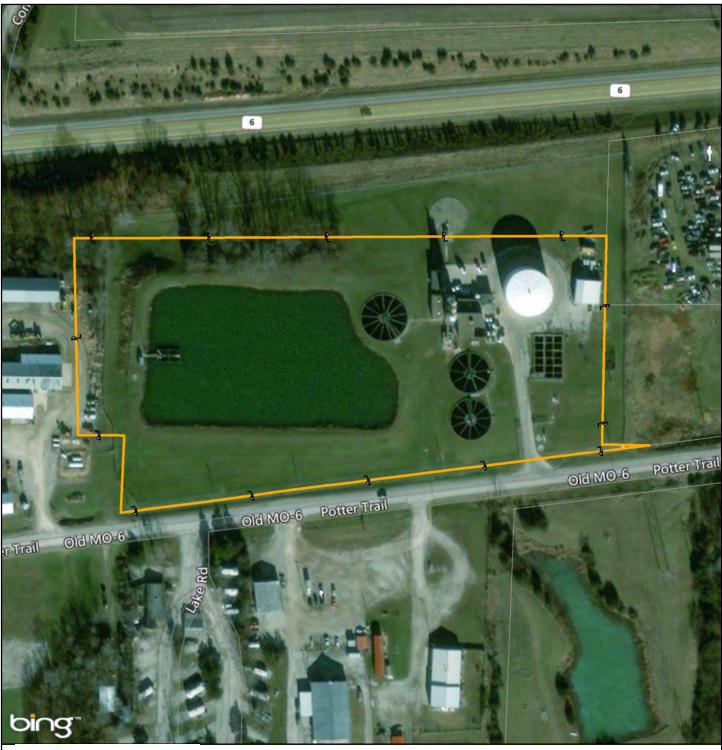

Property Boundary

Adjacent Property Boundaries

This is not a survey product. This should not be used for authoritative definition of legal boundary, or property title.

Linda Sue Alertsen

Exhibit B-297

Date Exported: Wednesday, December 20, 2017 1:56:05 PM

Proposed Easement

Exhibit B-298

Date Exported: Wednesday, December 20, 2017 1:56:22 PM

1 in = 300 ft

Tract No.:

MO-AD-721.000

**Charles Mark Golden** 

Exhibit B-299