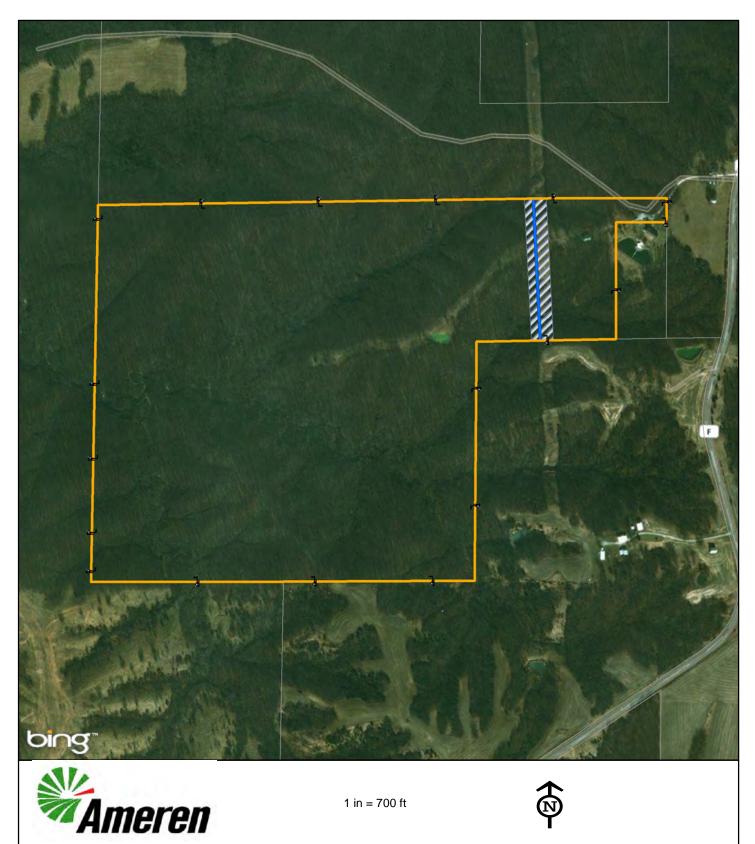

Tract No.:

MO-SC-730.000

Kalie Kelso

Exhibit B-374

Date Exported: Wednesday, December 20, 2017 3:48:34 PM

Proposed Easement

Exhibit B-375

Date Exported: Wednesday, December 20, 2017 3:48:52 PM

Legend

Proposed Transmission Line

Property Boundary

Adjacent Property Boundaries Proposed Easement

Provided for general discussion purposes only. This is not a survey product. This should not be used for authoritative definition of legal boundary, or property title.

Tract No.: MO-SC-732.000

Troy Wagner Investments, Inc., a Louisiana Corporation

Exhibit B-376

Date Exported: Wednesday, December 20, 2017 3:49:16 PM

Legend

Proposed Transmission Line

Property Boundary

Adjacent Property Boundaries