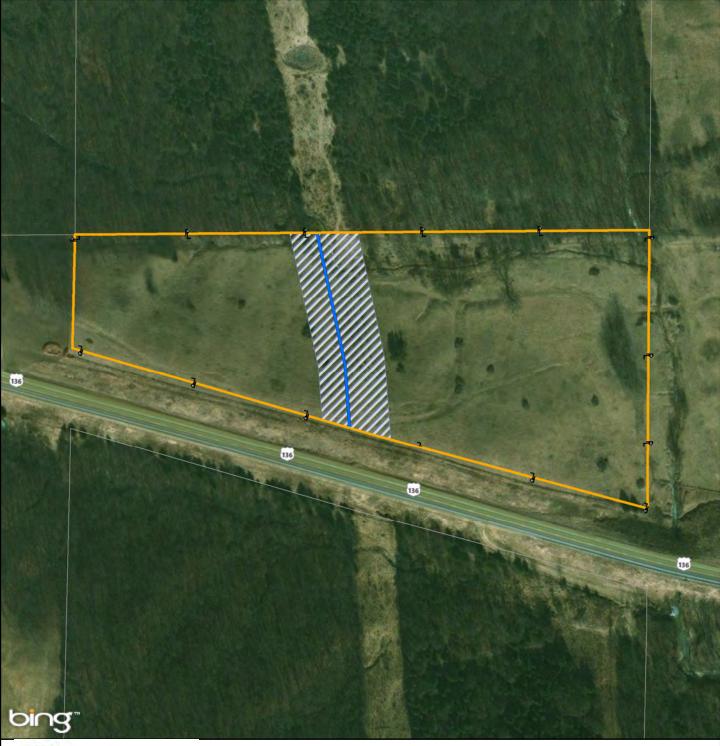

Date Exported: Wednesday, December 20, 2017 3:38:30 PM

Date Exported: Wednesday, December 20, 2017 3:39:17 PM

1 in = 700 ft

Legend

Proposed Transmission Line

Property Boundary Adjacent Property Boundaries

Proposed Easement

Provided for general discussion purposes only. This is not a survey product. This should not be used for authoritative definition of legal boundary, or property title. Tract No.:

MO-SC-709.000

The VanBibber Living Trust, dated August 17, 1999, and any Amendments thereof Exhibit B-353