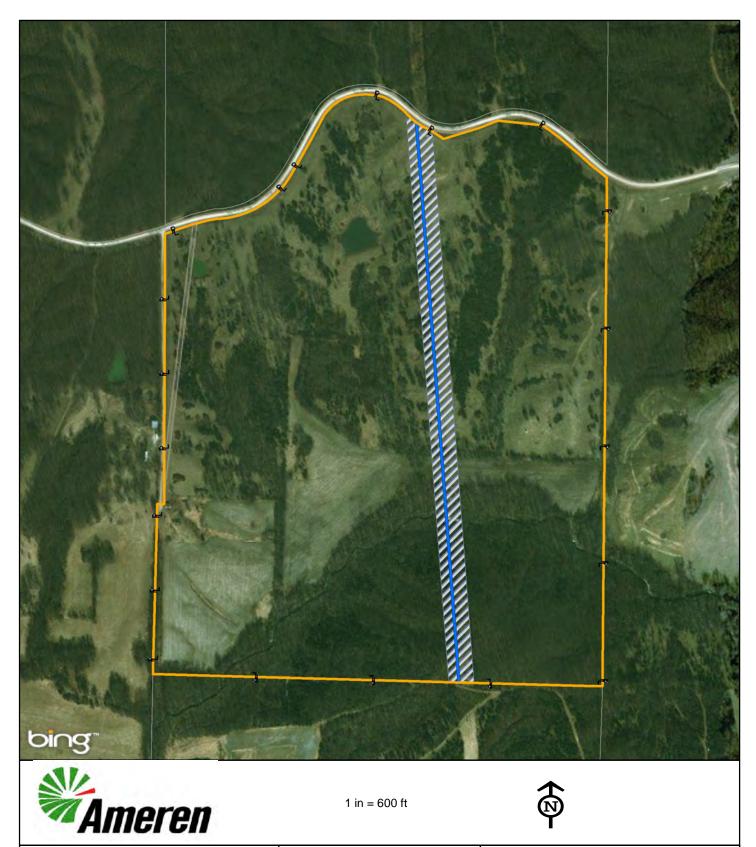

Date Exported: Wednesday, December 20, 2017 3:38:30 PM

Date Exported: Wednesday, December 20, 2017 3:39:17 PM

1 in = 700 ft

Legend

Proposed Transmission Line

Property Boundary Adjacent Property Boundaries

Proposed Easement

Provided for general discussion purposes only. This is not a survey product. This should not be used for authoritative definition of legal boundary, or property title. Tract No.:

MO-SC-709.000

The VanBibber Living Trust, dated August 17, 1999, and any Amendments thereof Exhibit B-353