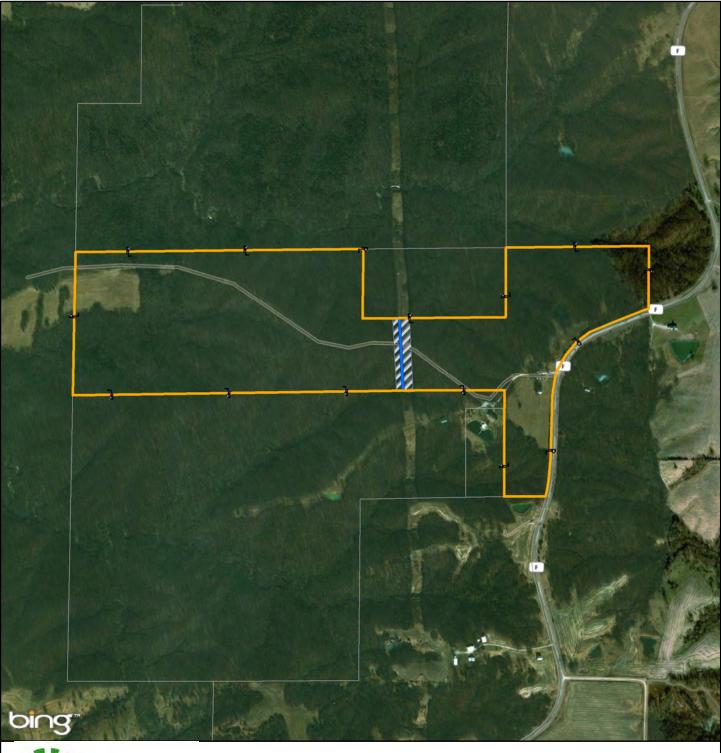

Tract No.:

MO-SC-730.000

Kalie Kelso

Exhibit B-374

Date Exported: Wednesday, December 20, 2017 3:48:34 PM

Proposed Easement

Exhibit B-375

Date Exported: Wednesday, December 20, 2017 3:48:52 PM

Legend

Proposed Transmission Line

Property Boundary

Adjacent Property Boundaries Proposed Easement

Provided for general discussion purposes only. This is not a survey product. This should not be used for authoritative definition of legal boundary, or property title.

Tract No.: MO-SC-732.000

Troy Wagner Investments, Inc., a Louisiana Corporation

Exhibit B-376

Date Exported: Wednesday, December 20, 2017 3:49:16 PM

Legend

Proposed Transmission Line

Property Boundary

Adjacent Property Boundaries