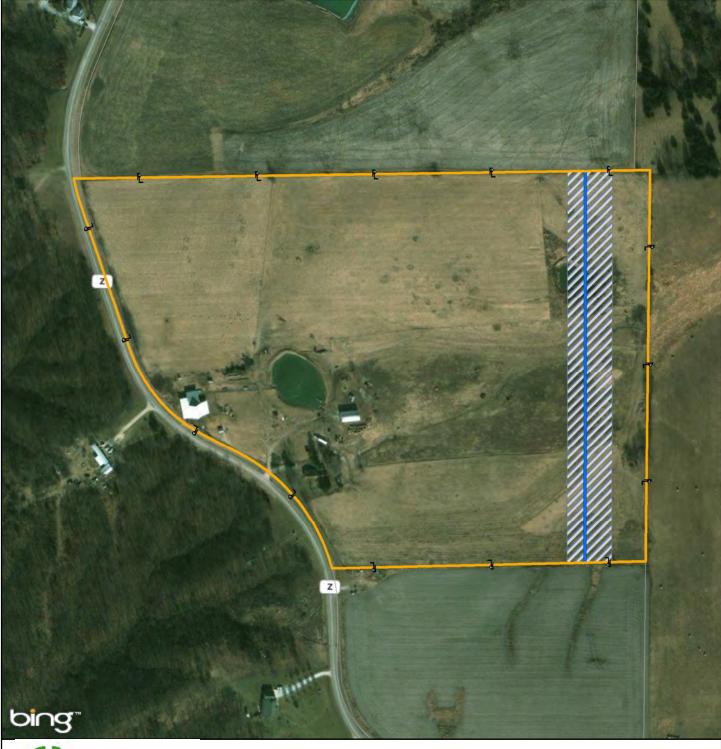

Tract No.: MO-SC-710.000

Nevins Family Farm, LLC, a Missouri Limited Liability Company

Exhibit B-354

Date Exported: Wednesday, December 20, 2017 3:40:04 PM

1 in = 300 ft

Legend

Proposed Transmission Line

Property Boundary

Adjacent Property Boundaries

Proposed Easement

Provided for general discussion purposes only. This is not a survey product. This should not be used for authoritative definition of legal boundary, or property title. Tract No .:

MO-SC-711.000

Nevins Family Farm, LLC, a Missouri Limited Liability Company

Exhibit B-355

Date Exported: Wednesday, December 20, 2017 3:40:36 PM

1 in = 300 ft

Legend

Proposed Transmission Line

Property Boundary