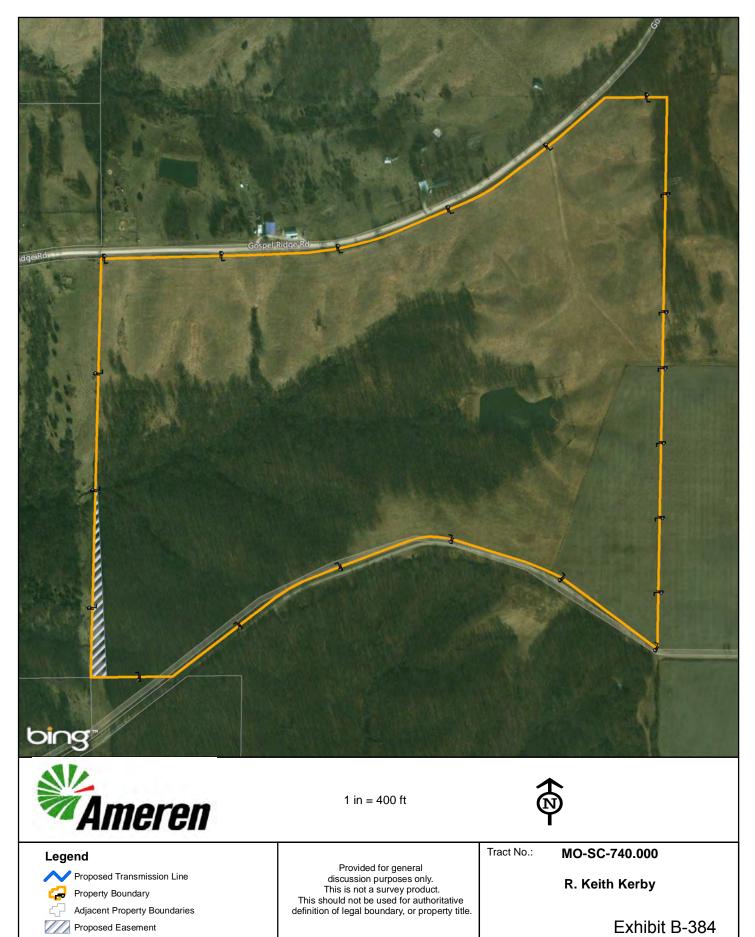

Adjacent Property Boundaries Proposed Easement

Provided for general discussion purposes only. This is not a survey product. This should not be used for authoritative definition of legal boundary, or property title.

Tract No.:

MO-SC-742.000

Frederick William Gerdeman

Exhibit B-386

Date Exported: Wednesday, December 20, 2017 3:53:00 PM

Proposed Transmission Line

Property Boundary

Adjacent Property Boundaries Proposed Easement