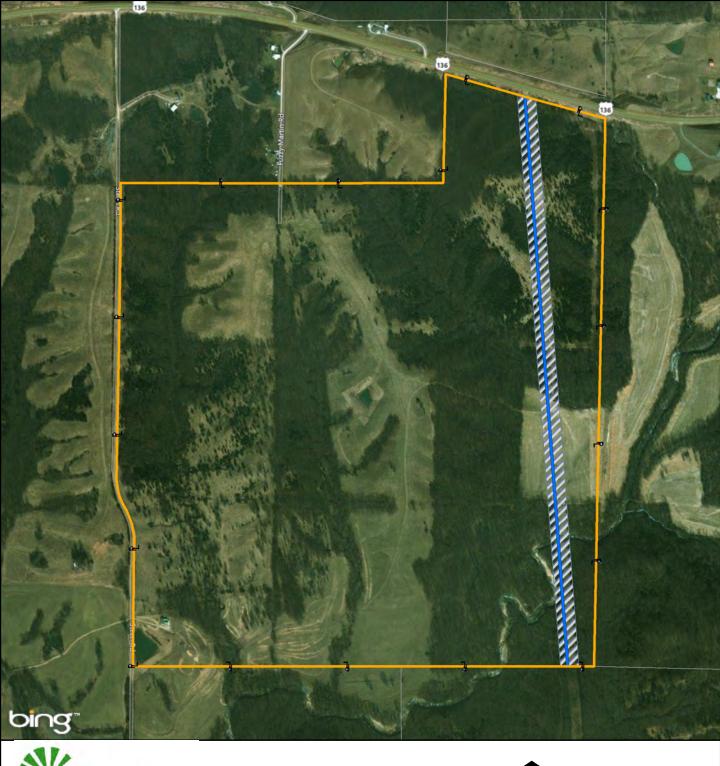

Adjacent Property Boundaries

Proposed Easement

Provided for general discussion purposes only. This is not a survey product. This should not be used for authoritative definition of legal boundary, or property title. Tract No .:

MO-SC-711.000

Nevins Family Farm, LLC, a Missouri Limited Liability Company

Exhibit B-355

Date Exported: Wednesday, December 20, 2017 3:40:36 PM

1 in = 300 ft

Legend

Proposed Transmission Line

Property Boundary