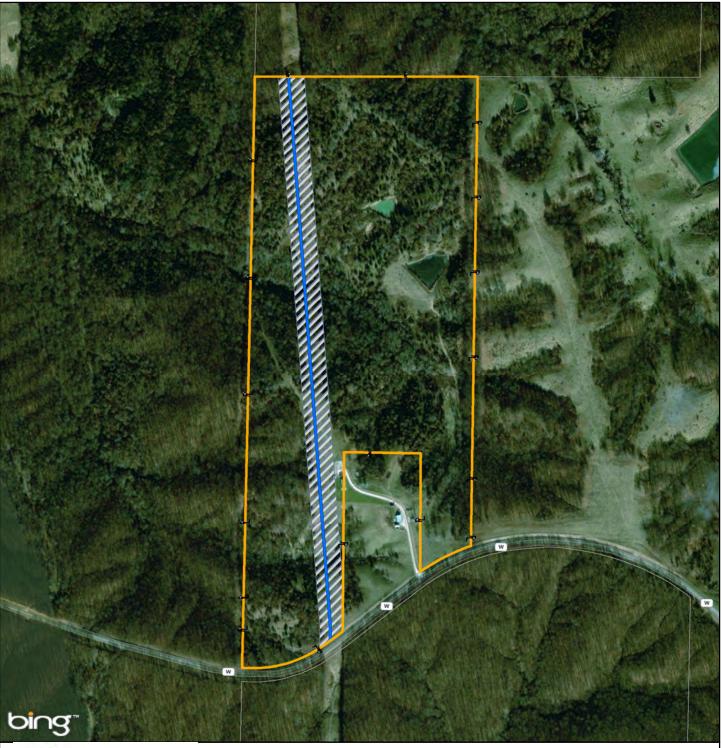

Date Exported: Wednesday, December 20, 2017 3:38:30 PM

Date Exported: Wednesday, December 20, 2017 3:39:17 PM

1 in = 700 ft

Legend

Proposed Transmission Line

Property Boundary Adjacent Property Boundaries

Proposed Easement

Provided for general discussion purposes only. This is not a survey product. This should not be used for authoritative definition of legal boundary, or property title. Tract No.:

MO-SC-709.000

The VanBibber Living Trust, dated August 17, 1999, and any Amendments thereof Exhibit B-353