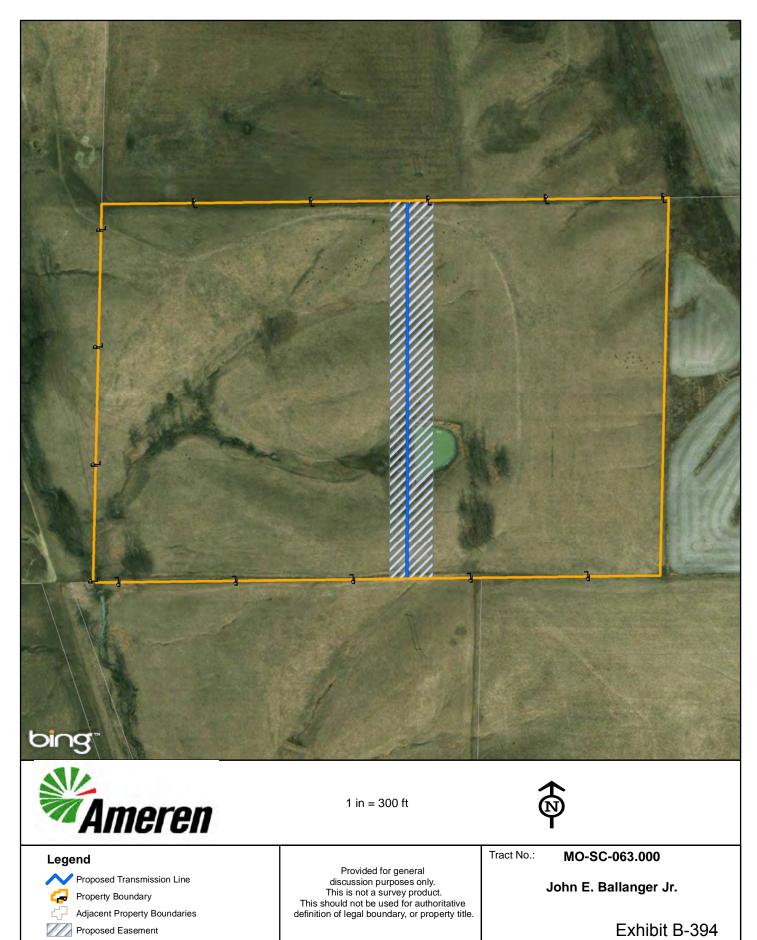

Date Exported: Wednesday, December 20, 2017 3:33:22 PM

1 in = 400 ft

## Provided for general discussion purposes only. This is not a survey product. This should not be used for authoritative definition of legal boundary, or property title.

Tract No.:

MO-SC-064.000

Bruce A. Probasco

Exhibit B-396

Date Exported: Wednesday, December 20, 2017 3:33:43 PM

Proposed Transmission Line 

Legend

Property Boundary

Adjacent Property Boundaries Proposed Easement

1 in = 700 ft

Tract No.: