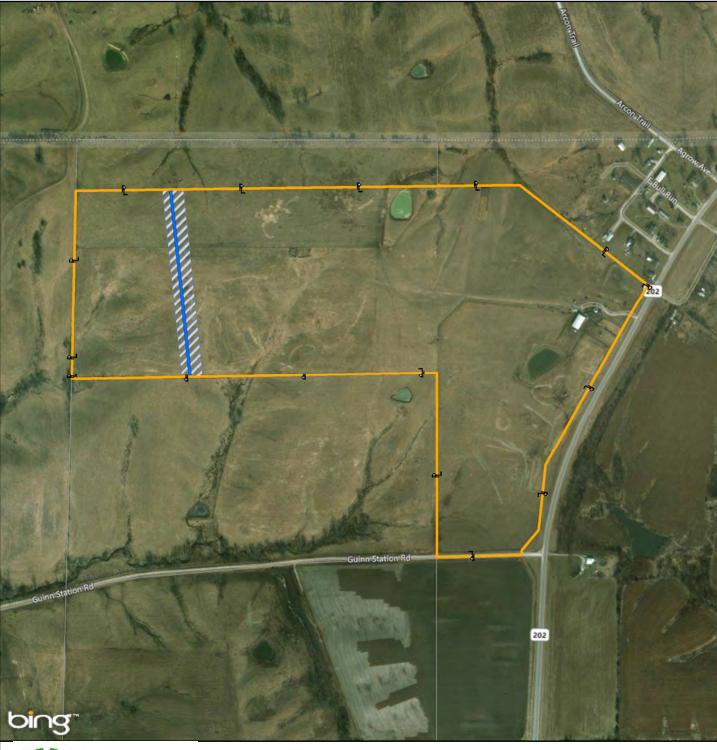

MO-SC-711.000

Nevins Family Farm, LLC, a Missouri Limited Liability Company

Exhibit B-355

Date Exported: Wednesday, December 20, 2017 3:40:36 PM

1 in = 300 ft

Legend

Proposed Transmission Line

Property Boundary

Adjacent Property Boundaries Proposed Easement

Provided for general discussion purposes only. This is not a survey product. This should not be used for authoritative definition of legal boundary, or property title.

Tract No.:

MO-SC-712.000

Margaret I. Sapp

Exhibit B-356

Date Exported: Wednesday, December 20, 2017 3:41:17 PM