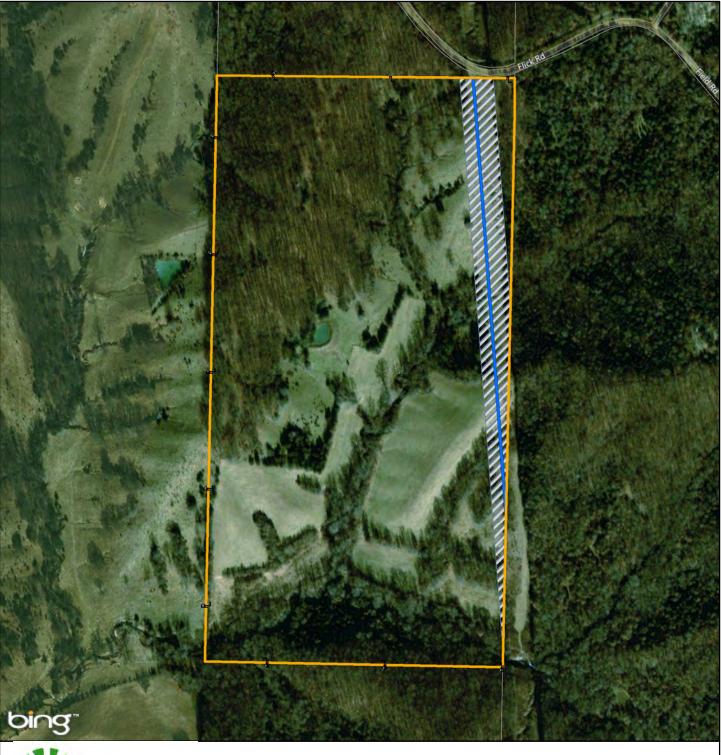

Date Exported: Wednesday, December 20, 2017 3:38:30 PM

Date Exported: Wednesday, December 20, 2017 3:39:17 PM

1 in = 700 ft

Legend

Proposed Transmission Line

Property Boundary Adjacent Property Boundaries

Proposed Easement

Provided for general discussion purposes only. This is not a survey product. This should not be used for authoritative definition of legal boundary, or property title. Tract No.:

MO-SC-709.000

The VanBibber Living Trust, dated August 17, 1999, and any Amendments thereof Exhibit B-353