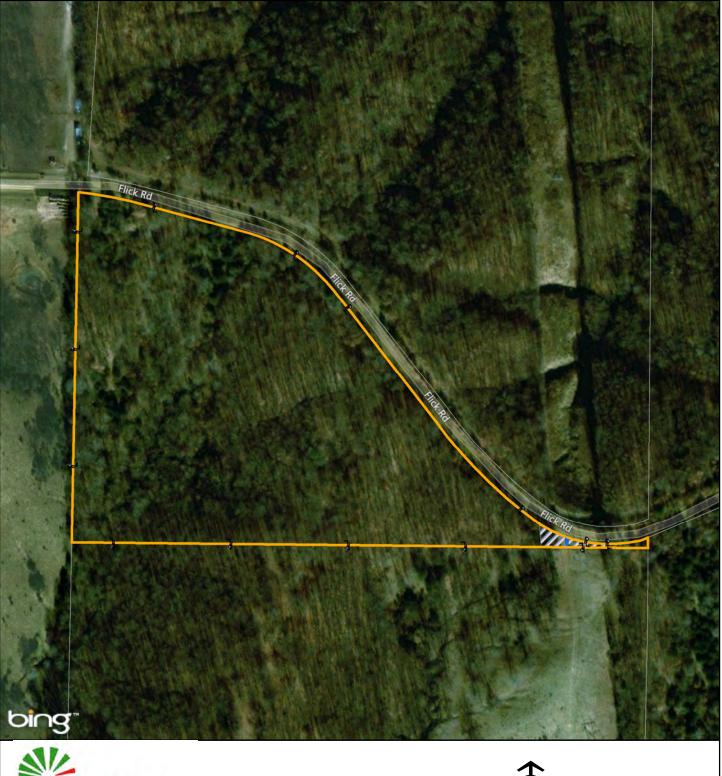

Date Exported: Wednesday, December 20, 2017 3:39:41 PM

Legend

Proposed Transmission Line

Property Boundary

Adjacent Property Boundaries Proposed Easement

Provided for general discussion purposes only. This is not a survey product. This should not be used for authoritative definition of legal boundary, or property title.

Tract No.: MO-SC-710.000

Nevins Family Farm, LLC, a Missouri Limited Liability Company

Exhibit B-354

Date Exported: Wednesday, December 20, 2017 3:40:04 PM

1 in = 300 ft

Legend

Proposed Transmission Line

Property Boundary