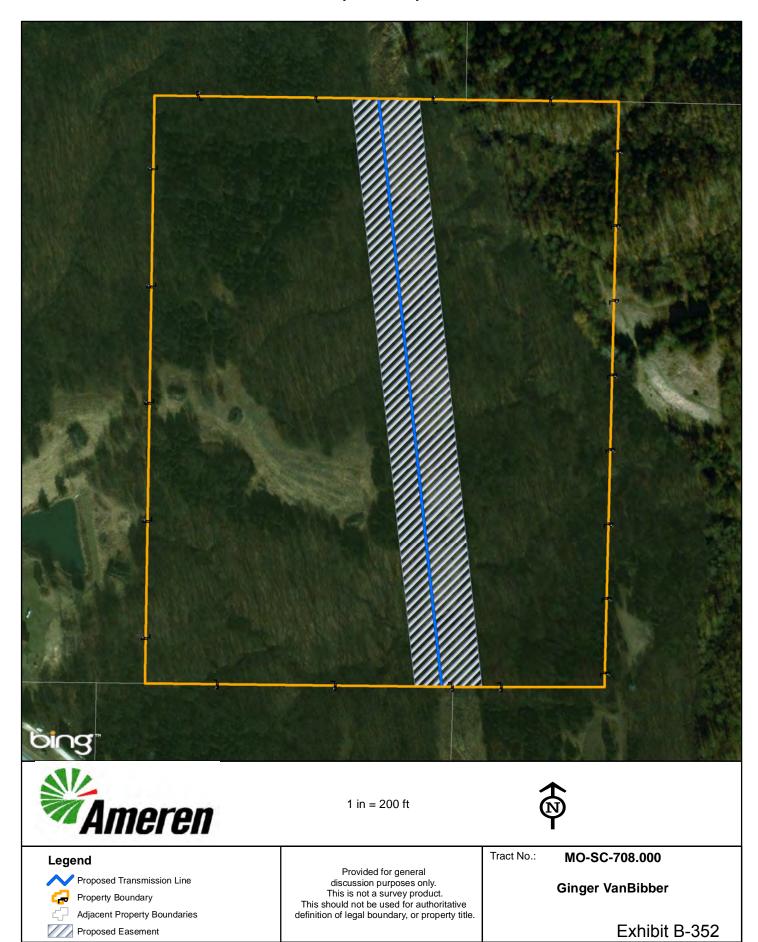

Date Exported: Wednesday, December 20, 2017 3:39:41 PM

Legend

Proposed Transmission Line

Property Boundary

Adjacent Property Boundaries Proposed Easement

Provided for general discussion purposes only. This is not a survey product. This should not be used for authoritative definition of legal boundary, or property title.

Tract No.: MO-SC-710.000

Nevins Family Farm, LLC, a Missouri Limited Liability Company

Exhibit B-354

Date Exported: Wednesday, December 20, 2017 3:40:04 PM

1 in = 300 ft

Legend

Proposed Transmission Line

Property Boundary