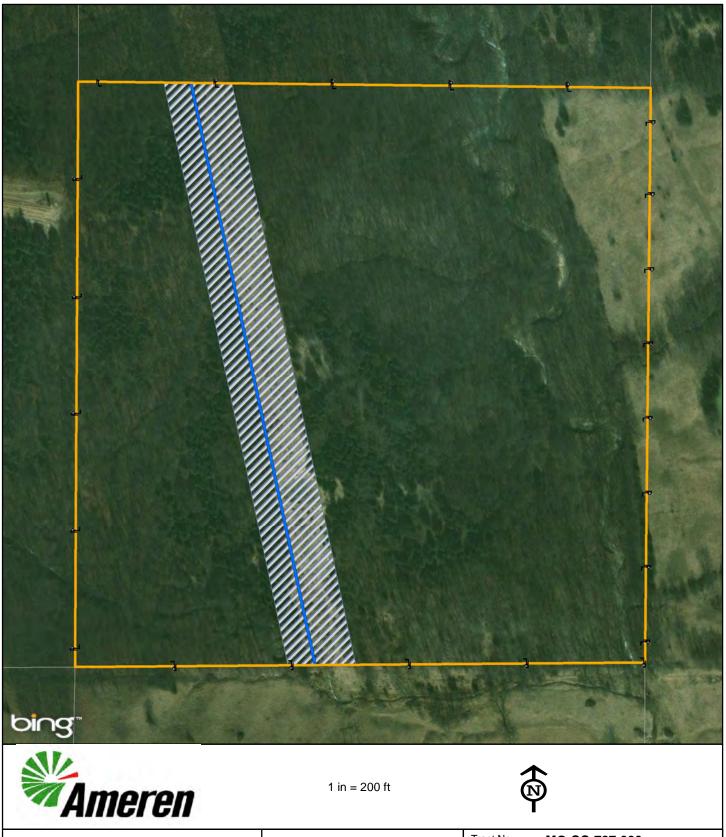

Adjacent Property Boundaries

Proposed Easement

Provided for general discussion purposes only. This is not a survey product. This should not be used for authoritative definition of legal boundary, or property title. Tract No .:

MO-SC-711.000

Nevins Family Farm, LLC, a Missouri Limited Liability Company

Exhibit B-355

Date Exported: Wednesday, December 20, 2017 3:40:36 PM

1 in = 300 ft

Legend

Proposed Transmission Line

Property Boundary