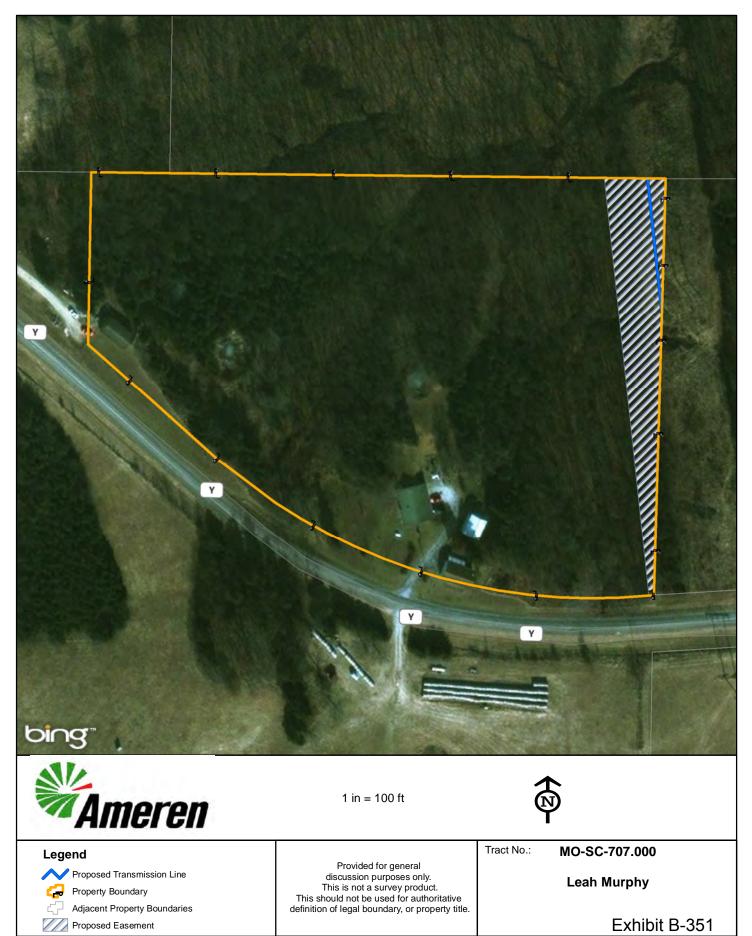

Date Exported: Wednesday, December 20, 2017 3:38:30 PM

Date Exported: Wednesday, December 20, 2017 3:39:17 PM

1 in = 700 ft

Legend

Proposed Transmission Line

Property Boundary Adjacent Property Boundaries

Proposed Easement

Provided for general discussion purposes only. This is not a survey product. This should not be used for authoritative definition of legal boundary, or property title. Tract No.:

MO-SC-709.000

The VanBibber Living Trust, dated August 17, 1999, and any Amendments thereof Exhibit B-353