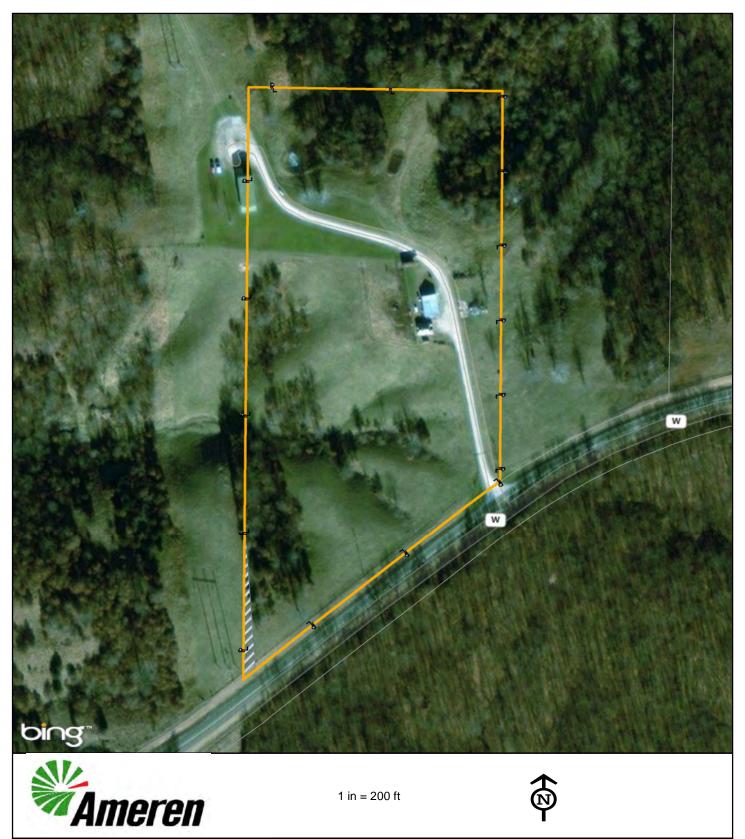

Adjacent Property Boundaries

Proposed Easement

Provided for general discussion purposes only. This is not a survey product. This should not be used for authoritative definition of legal boundary, or property title. Tract No .:

MO-SC-711.000

Nevins Family Farm, LLC, a Missouri Limited Liability Company

Exhibit B-355

Date Exported: Wednesday, December 20, 2017 3:40:36 PM

1 in = 300 ft

Legend

Proposed Transmission Line

Property Boundary