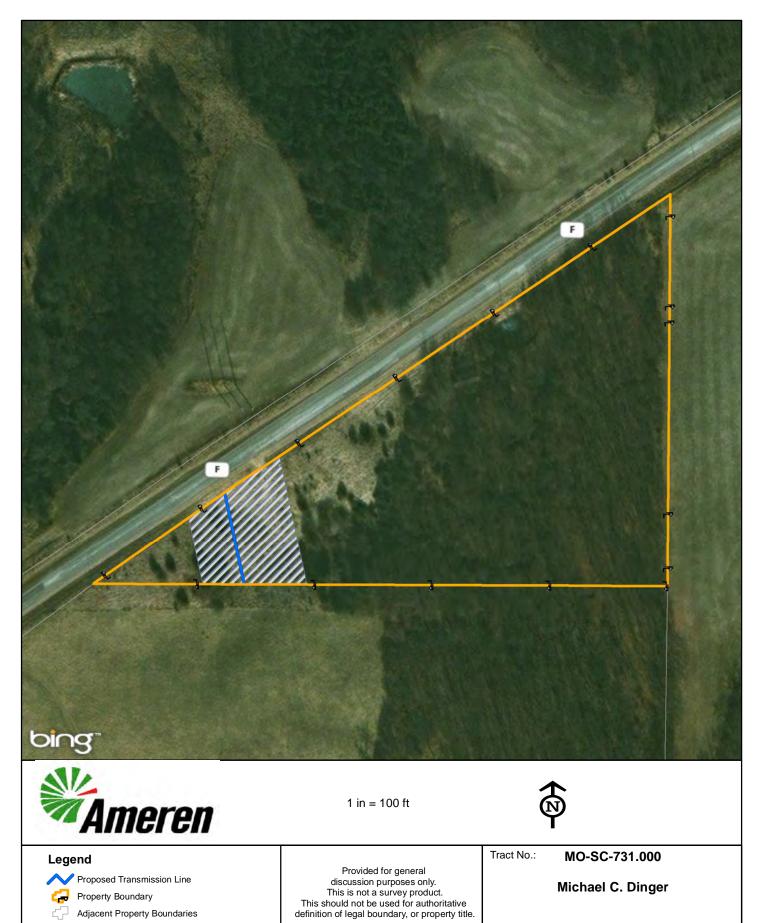

Adjacent Property Boundaries Proposed Easement

Provided for general discussion purposes only. This is not a survey product. This should not be used for authoritative definition of legal boundary, or property title.

Tract No.:

MO-SC-730.000

Kalie Kelso

Exhibit B-374

Date Exported: Wednesday, December 20, 2017 3:48:34 PM

Proposed Easement

Exhibit B-375

Date Exported: Wednesday, December 20, 2017 3:48:52 PM