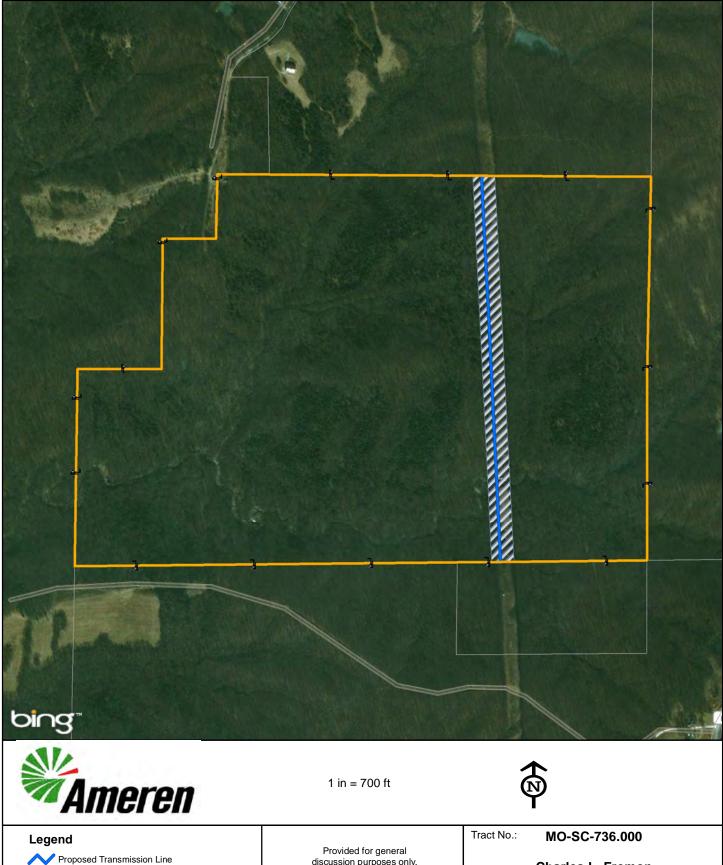

Provided for general discussion purposes only. This is not a survey product. This should not be used for authoritative definition of legal boundary, or property title.

**Diane Marie Reynolds** 

Exhibit B-381

Date Exported: Wednesday, December 20, 2017 3:51:21 PM

1 in = 400 ft

Proposed Transmission Line

Property Boundary

Legend

Adjacent Property Boundaries

Provided for general discussion purposes only. This is not a survey product. This should not be used for authoritative definition of legal boundary, or property title. Tract No .:

MO-SC-738.000

Zeldia I. Lewis

Exhibit B-382

Date Exported: Wednesday, December 20, 2017 3:51:56 PM

Date Exported: Wednesday, December 20, 2017 3:52:32 PM

1 in = 400 ft

Legend

Proposed Transmission Line