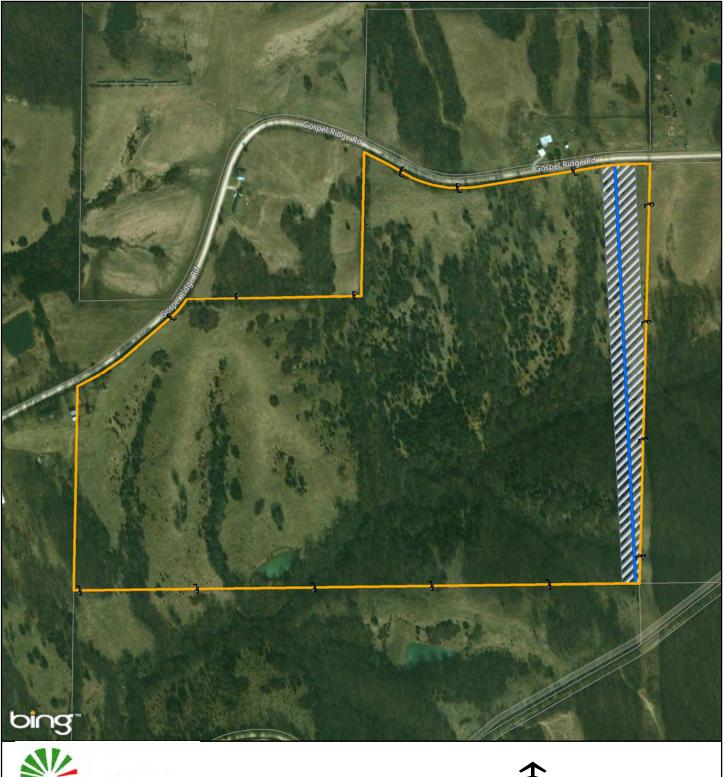

Tract No.:

MO-SC-741.000

William J Lewis

Exhibit B-385

Date Exported: Wednesday, December 20, 2017 3:52:46 PM

Legend

Proposed Transmission Line

Property Boundary

Adjacent Property Boundaries Proposed Easement

Provided for general discussion purposes only. This is not a survey product. This should not be used for authoritative definition of legal boundary, or property title.

Tract No.:

MO-SC-742.000

Frederick William Gerdeman

Exhibit B-386

Date Exported: Wednesday, December 20, 2017 3:53:00 PM

Proposed Transmission Line

Property Boundary

Adjacent Property Boundaries Proposed Easement