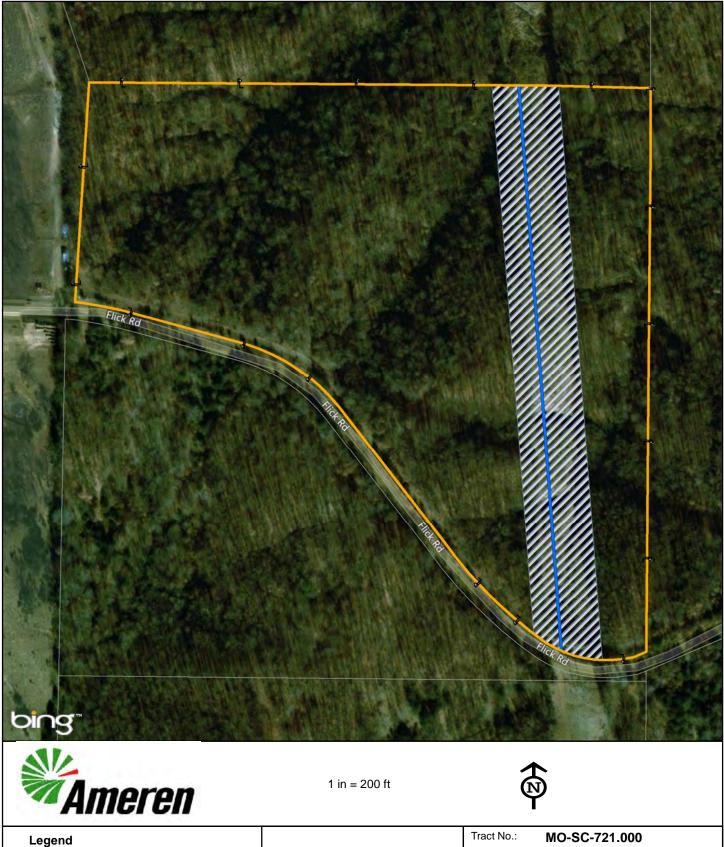

MO-SC-720.000

James S. Fink

Exhibit B-364

Date Exported: Wednesday, December 20, 2017 3:44:14 PM

Proposed Transmission Line Property Boundary -

Adjacent Property Boundaries Proposed Easement

Provided for general discussion purposes only. This is not a survey product. This should not be used for authoritative definition of legal boundary, or property title.

James S. Fink

Exhibit B-365

Date Exported: Wednesday, December 20, 2017 3:44:45 PM

1 in = 900 ft

Legend

Proposed Transmission Line

Property Boundary

Adjacent Property Boundaries Proposed Easement

Provided for general discussion purposes only. This is not a survey product. This should not be used for authoritative definition of legal boundary, or property title.

Tract No.:

MO-SC-722.000

Susquehanna Bank PA