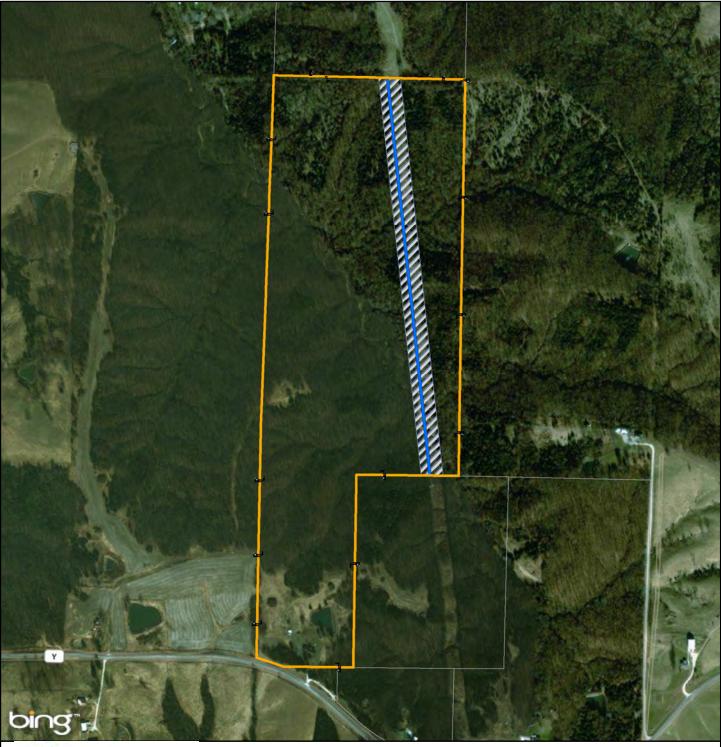

Adjacent Property Boundaries

Proposed Easement

Provided for general discussion purposes only. This is not a survey product. This should not be used for authoritative definition of legal boundary, or property title. Tract No .:

MO-SC-711.000

Nevins Family Farm, LLC, a Missouri Limited Liability Company

Exhibit B-355

Date Exported: Wednesday, December 20, 2017 3:40:36 PM

1 in = 300 ft

Legend

Proposed Transmission Line

Property Boundary