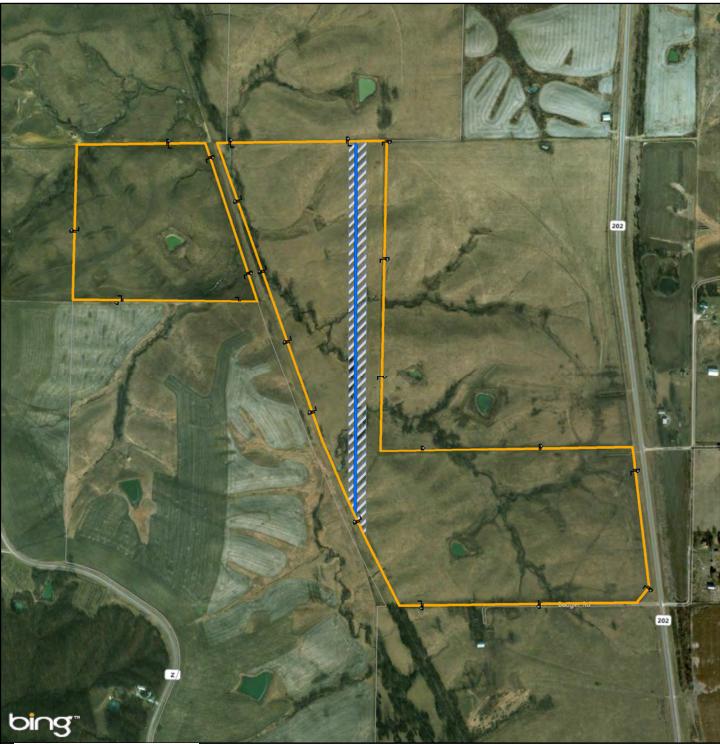

Exhibit B-392

Date Exported: Wednesday, December 20, 2017 3:32:12 PM

1 in = 800 ft

Legend

Proposed Transmission Line

Property Boundary

Adjacent Property Boundaries Proposed Easement

Provided for general discussion purposes only. This is not a survey product. This should not be used for authoritative definition of legal boundary, or property title.

Tract No.:

MO-SC-061.100

John E. Ballanger Jr.

Exhibit B-393

Date Exported: Wednesday, December 20, 2017 3:32:36 PM

Date Exported: Wednesday, December 20, 2017 3:32:56 PM

Proposed Easement

Exhibit B-395