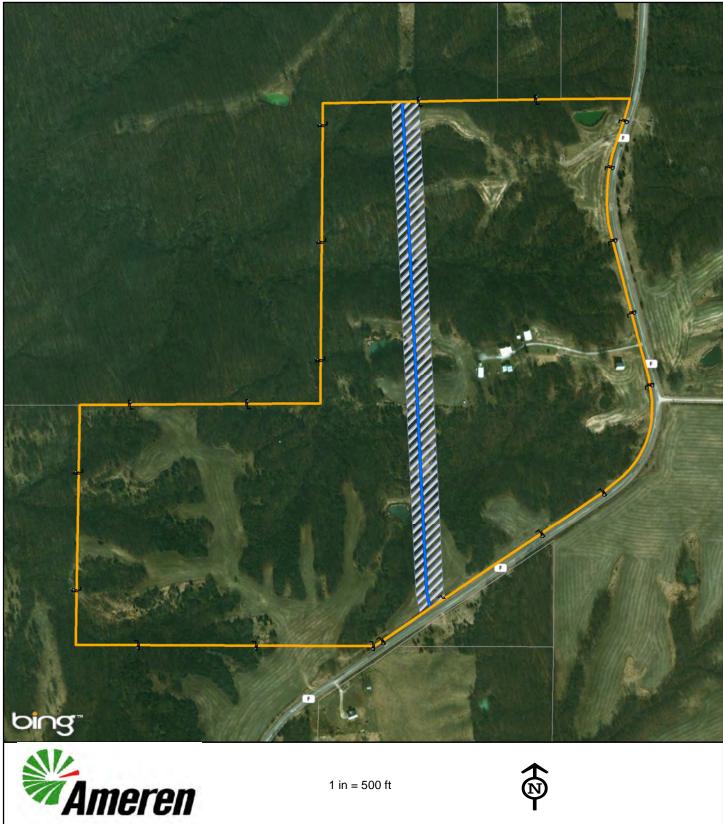

Tract No.:

MO-SC-730.000

Kalie Kelso

Exhibit B-374

Date Exported: Wednesday, December 20, 2017 3:48:34 PM

Proposed Easement

Exhibit B-375

Date Exported: Wednesday, December 20, 2017 3:48:52 PM

Legend

Proposed Transmission Line

Property Boundary

Adjacent Property Boundaries Proposed Easement

Provided for general discussion purposes only. This is not a survey product. This should not be used for authoritative definition of legal boundary, or property title.

Tract No.: MO-SC-732.000

Troy Wagner Investments, Inc., a Louisiana Corporation

Exhibit B-376

Date Exported: Wednesday, December 20, 2017 3:49:16 PM

Legend

Proposed Transmission Line

Property Boundary

Adjacent Property Boundaries