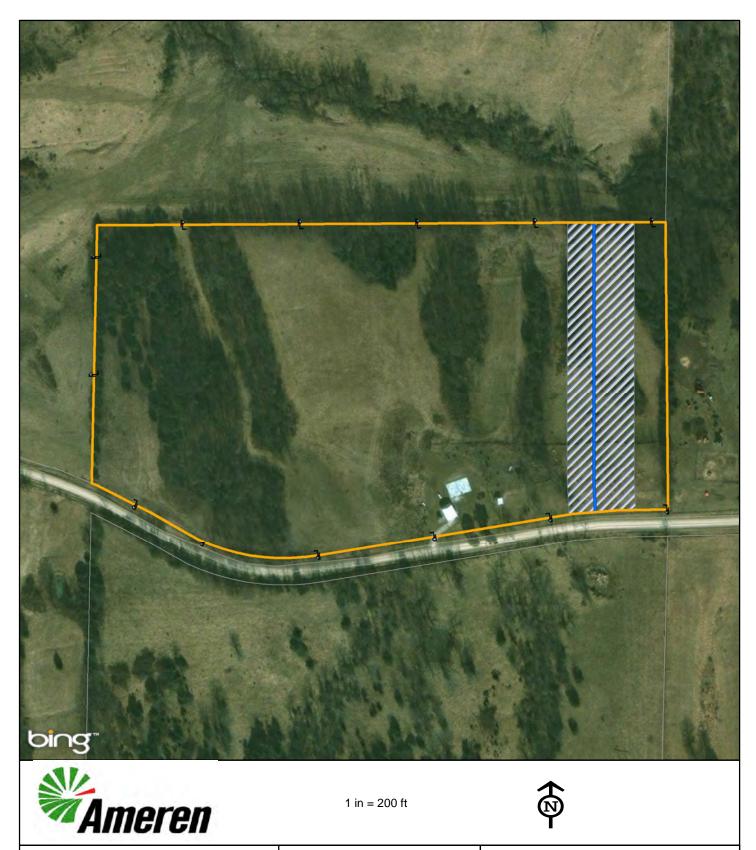

Tract No.:

MO-SC-741.000

William J Lewis

Exhibit B-385

Date Exported: Wednesday, December 20, 2017 3:52:46 PM

Legend

Proposed Transmission Line

Property Boundary

Adjacent Property Boundaries Proposed Easement

Provided for general discussion purposes only. This is not a survey product. This should not be used for authoritative definition of legal boundary, or property title.

Tract No.:

MO-SC-742.000

Frederick William Gerdeman

Exhibit B-386

Date Exported: Wednesday, December 20, 2017 3:53:00 PM

Proposed Transmission Line

Property Boundary

Adjacent Property Boundaries Proposed Easement