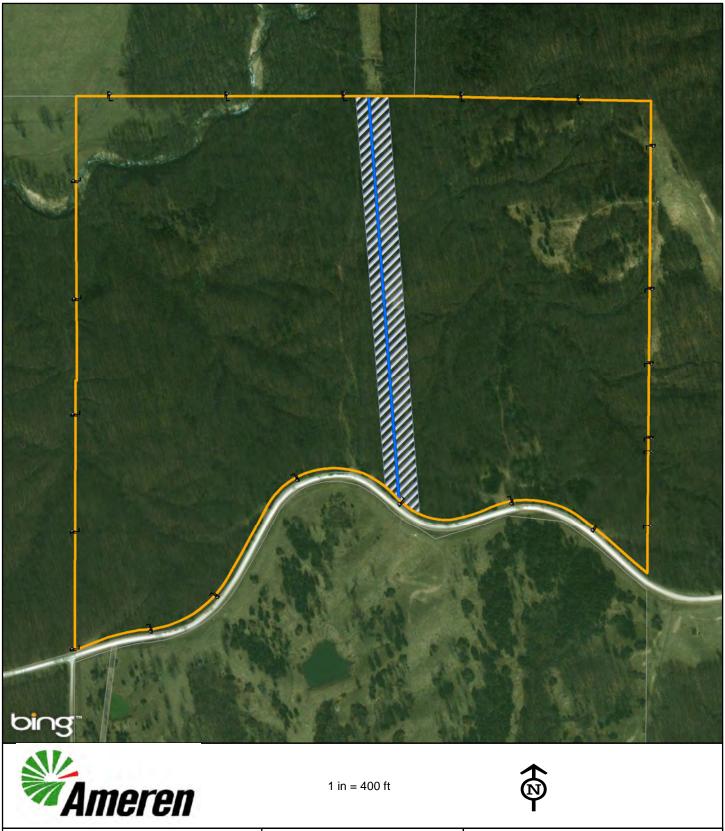

Date Exported: Wednesday, December 20, 2017 3:39:41 PM

Legend

Proposed Transmission Line

Property Boundary

Adjacent Property Boundaries Proposed Easement

Provided for general discussion purposes only. This is not a survey product. This should not be used for authoritative definition of legal boundary, or property title.

Tract No.: MO-SC-710.000

Nevins Family Farm, LLC, a Missouri Limited Liability Company

Exhibit B-354

Date Exported: Wednesday, December 20, 2017 3:40:04 PM

1 in = 300 ft

Legend

Proposed Transmission Line

Property Boundary