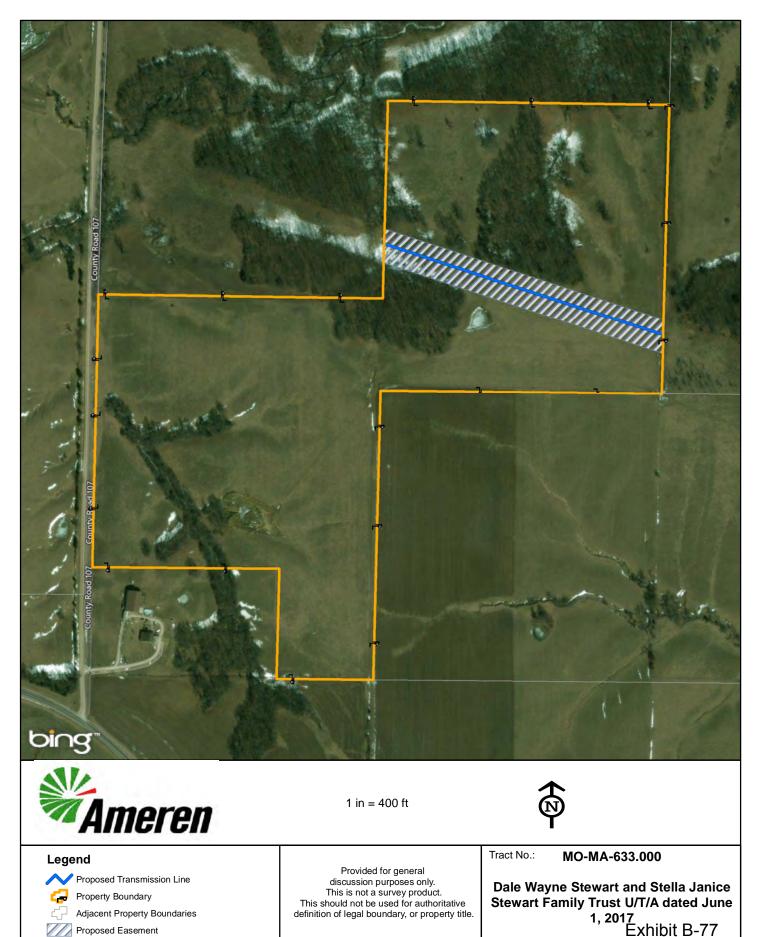

MO-MA-630.000

Dale Wayne Stewart and Stella Janice Stewart Family Trust U/T/A dated June 1, 2017 Exhibit B-74

Date Exported: Wednesday, December 20, 2017 3:27:46 PM

Date Exported: Wednesday, December 20, 2017 3:28:01 PM

Provided for general discussion purposes only. This is not a survey product. This should not be used for authoritative definition of legal boundary, or property title.

Property Boundary

Proposed Easement

Adjacent Property Boundaries

Exhibit B-76

Date Exported: Wednesday, December 20, 2017 3:28:22 PM

Helen Arlene Baker Revocable Trust

dated November 1, 2007

1 in = 600 ft