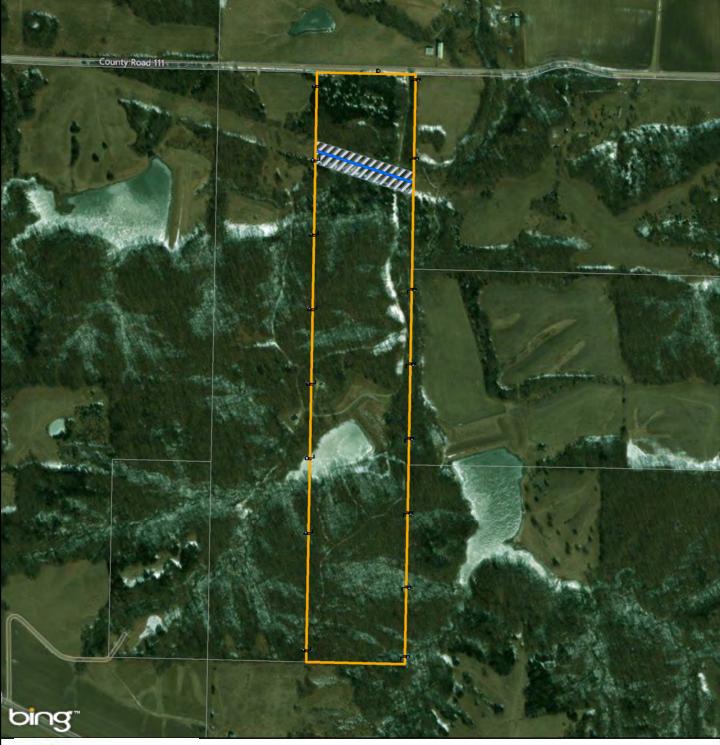

MO-MA-609.000

Northeast Missouri Electric Power Cooperative

Exhibit B-53

Date Exported: Wednesday, December 20, 2017 3:21:04 PM

Adjacent Property Boundaries

Proposed Easement

Exhibit B-54

Date Exported: Wednesday, December 20, 2017 3:21:24 PM

Legend

Proposed Transmission Line

Property Boundary

Adjacent Property Boundaries Proposed Easement

Provided for general discussion purposes only. This is not a survey product. This should not be used for authoritative definition of legal boundary, or property title.

Tract No.: MO-MA-611.000

Sheryl Ann Bevill-Stratton Trust

Exhibit B-55

Date Exported: Wednesday, December 20, 2017 3:21:35 PM

Property Boundary

Adjacent Property Boundaries

Provided for general discussion purposes only. This is not a survey product. This should not be used for authoritative definition of legal boundary, or property title. Tract No.: