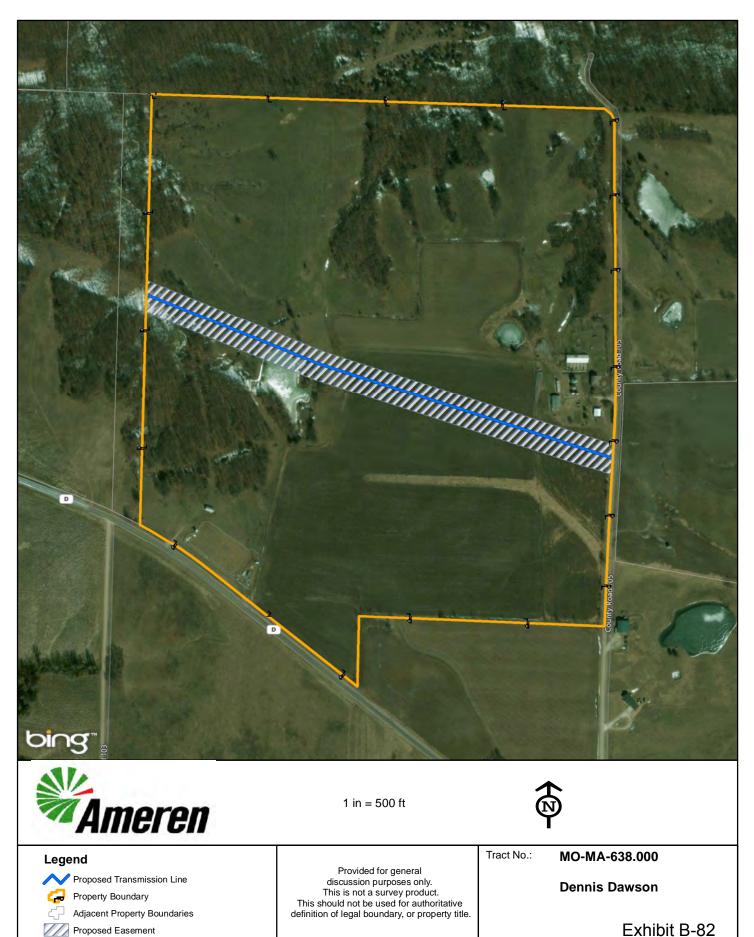

#### Legend

-

Proposed Transmission Line

Property Boundary

Adjacent Property Boundaries

Provided for general discussion purposes only. This is not a survey product. This should not be used for authoritative definition of legal boundary, or property title. Tract No.:

MO-MA-637.000

Trust Agreement of George F. Longacre and Elaine A. Longacre, dated December 6, 2013 Exhibit B-81

Date Exported: Wednesday, December 20, 2017 3:29:41 PM

LATIDIL D-02

Date Exported: Wednesday, December 20, 2017 3:30:00 PM