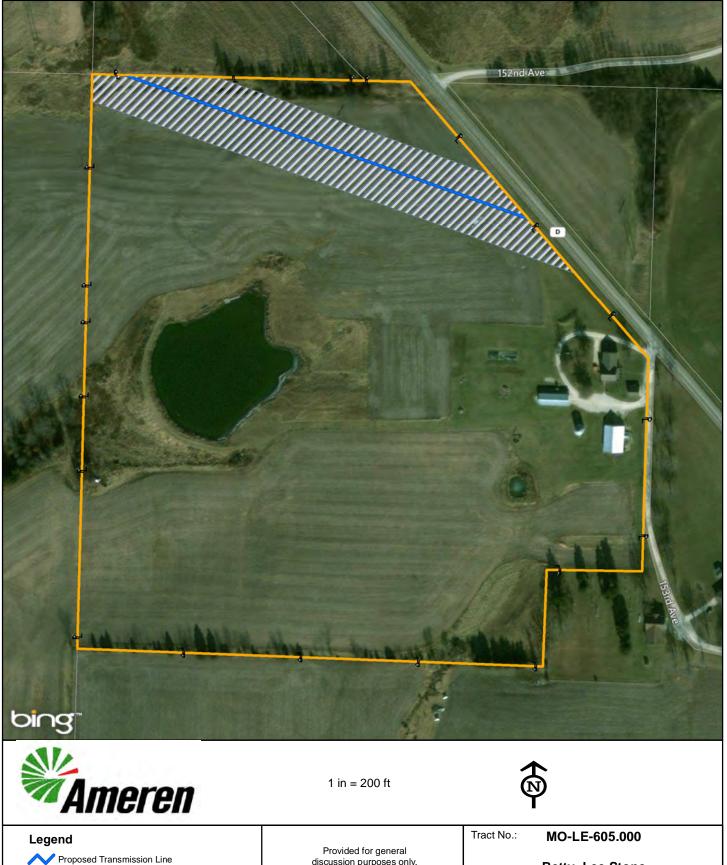

Betty Lee Stone

Exhibit B-91

Date Exported: Wednesday, December 20, 2017 2:53:45 PM

Lewis County, MO

Proposed Easement

Exhibit B-92

Date Exported: Wednesday, December 20, 2017 2:54:22 PM

1 in = 400 ft