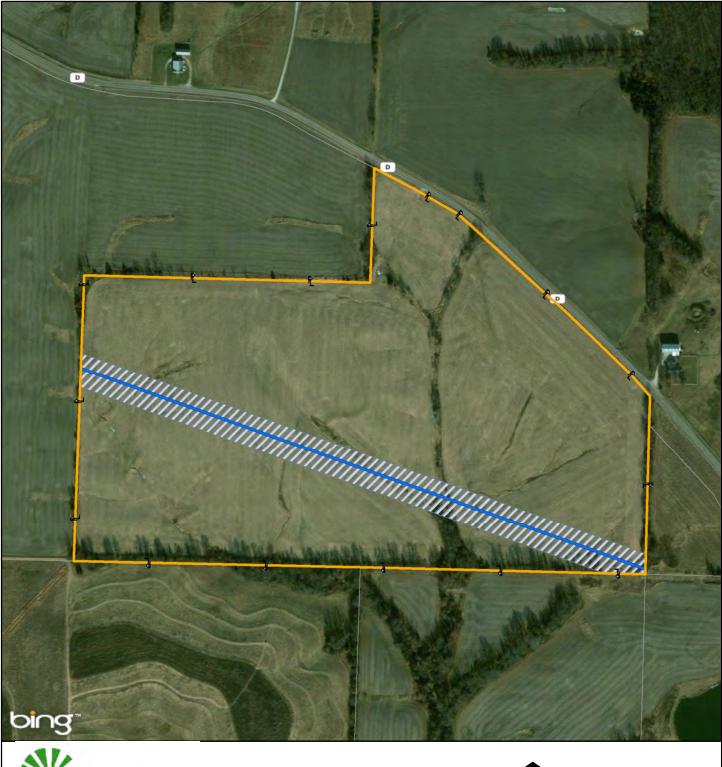

Tract No.:

MO-MA-608.000

Sheryl Ann Bevill-Stratton Trust

Exhibit B-52

Date Exported: Wednesday, December 20, 2017 3:20:30 PM

1 in = 70 ft

#### Legend

ſ .

Proposed Transmission Line -

Property Boundary

Adjacent Property Boundaries Proposed Easement

Provided for general discussion purposes only. This is not a survey product. This should not be used for authoritative definition of legal boundary, or property title. Tract No.:

MO-MA-609.000

Northeast Missouri Electric Power Cooperative

Exhibit B-53

Date Exported: Wednesday, December 20, 2017 3:21:04 PM

Adjacent Property Boundaries

Proposed Easement

Exhibit B-54

Date Exported: Wednesday, December 20, 2017 3:21:24 PM