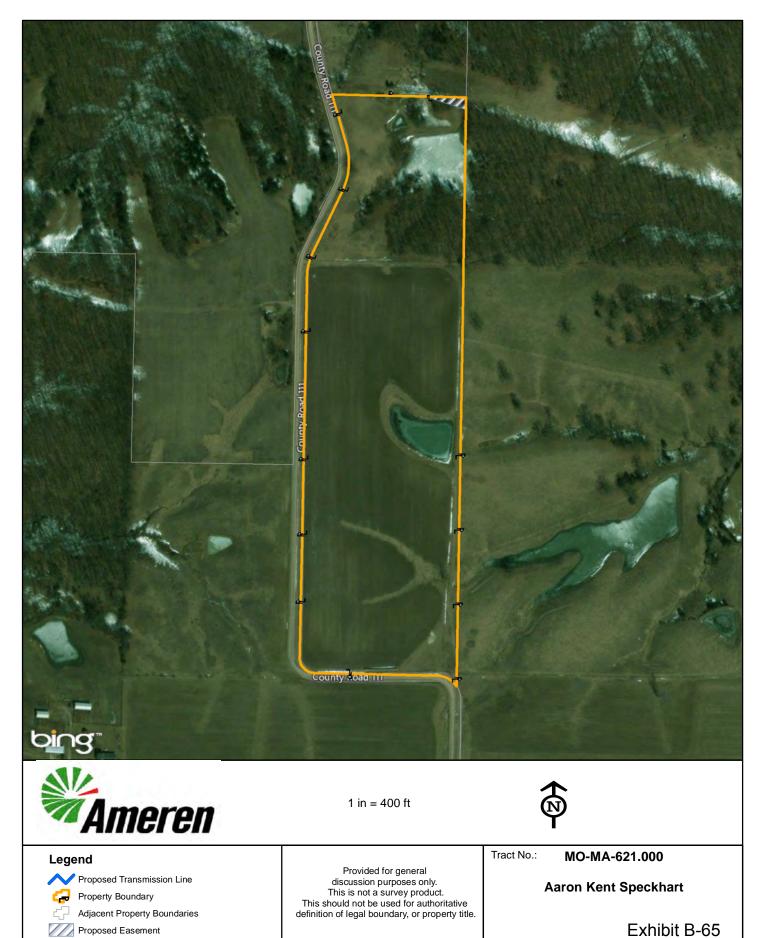

#### Legend

Property Boundary

Adjacent Property Boundaries Proposed Easement

Provided for general discussion purposes only. This is not a survey product. This should not be used for authoritative definition of legal boundary, or property title.

Tract No.: MO-MA-620.000

Aaron Kent Speckhart

Exhibit B-64

Date Exported: Wednesday, December 20, 2017 3:24:56 PM

Date Exported: Wednesday, December 20, 2017 3:25:09 PM

1 in = 300 ft