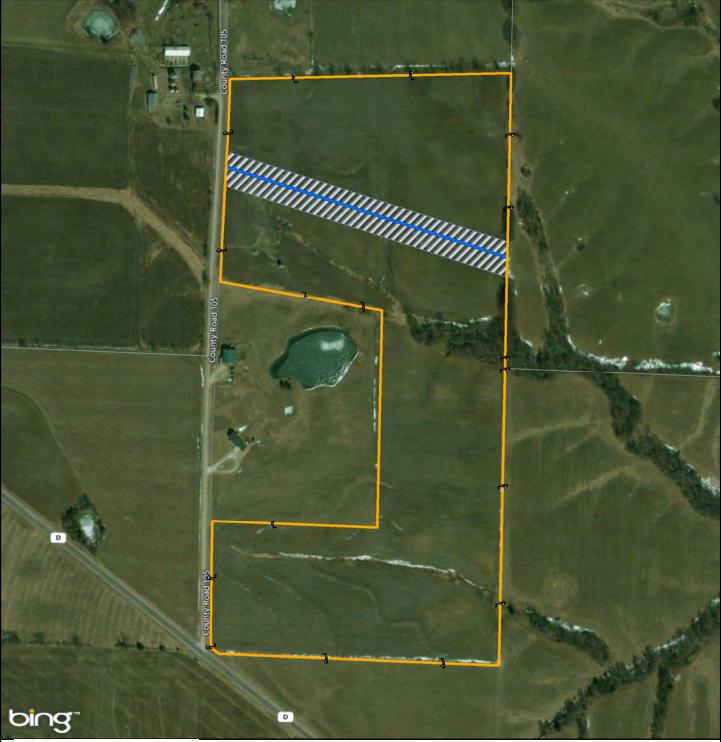

t

Provided for general discussion purposes only. This is not a survey product. This should not be used for authoritative definition of legal boundary, or property title. Tract No.:

MO-MA-634.000

The Revocable Living Trust of W. Gladys Schleiermacher of even date herewith Exhibit B-78

Date Exported: Wednesday, December 20, 2017 3:28:51 PM





1 in = 900 ft



#### Legend



Property Boundary

Adjacent Property Boundaries

Proposed Easement

Provided for general discussion purposes only. This is not a survey product. This should not be used for authoritative definition of legal boundary, or property title.

Tract No.:

MO-MA-635.000

Francis and Pauline Dawson Trust f/b/o Dennis Dawson dated December 6, 201<u>2</u> Exhibit B-79

Date Exported: Wednesday, December 20, 2017 3:29:01 PM







1 in = 400 ft



#### Legend

-

Proposed Transmission Line

Property Boundary

Adjacent Property Boundaries

Provided for general discussion purposes only. This is not a survey product. This should not be used for authoritative definition of legal boundary, or property title. Tract No.:

MO-MA-637.000

Trust Agreement of George F. Longacre and Elaine A. Longacre, dated December 6, 2013 Exhibit B-81

Date Exported: Wednesday, December 20, 2017 3:29:41 PM



LATIDIL D-02

Date Exported: Wednesday, December 20, 2017 3:30:00 PM



Legend

Proposed Transmission Line

Property Boundary

Adjacent Property Boundaries Proposed Easement

Provided for general discussion purposes only. This is not a survey product. This should not be used for authoritative definition of legal boundary, or propert