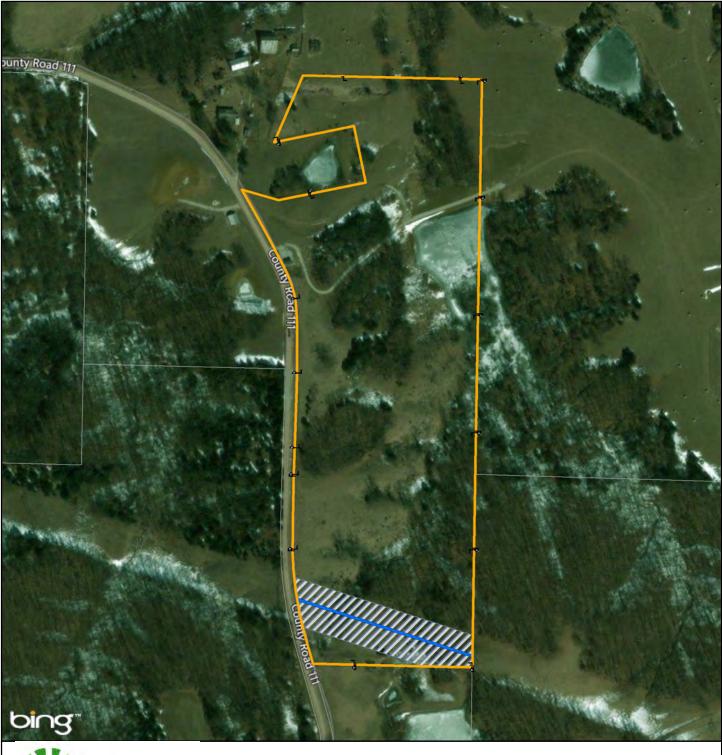

#### Legend

Property Boundary

Adjacent Property Boundaries

Proposed Easement

Provided for general discussion purposes only. This is not a survey product. This should not be used for authoritative definition of legal boundary, or property title.

Tract No.:

MO-MA-622.000

**Ralph Edward Shaw and Janice** Charlene Shaw Revocable Living Trust U/T/A dated July 10, 1995 Exhibit B-66

Date Exported: Wednesday, December 20, 2017 3:25:26 PM

1 in = 600 ft