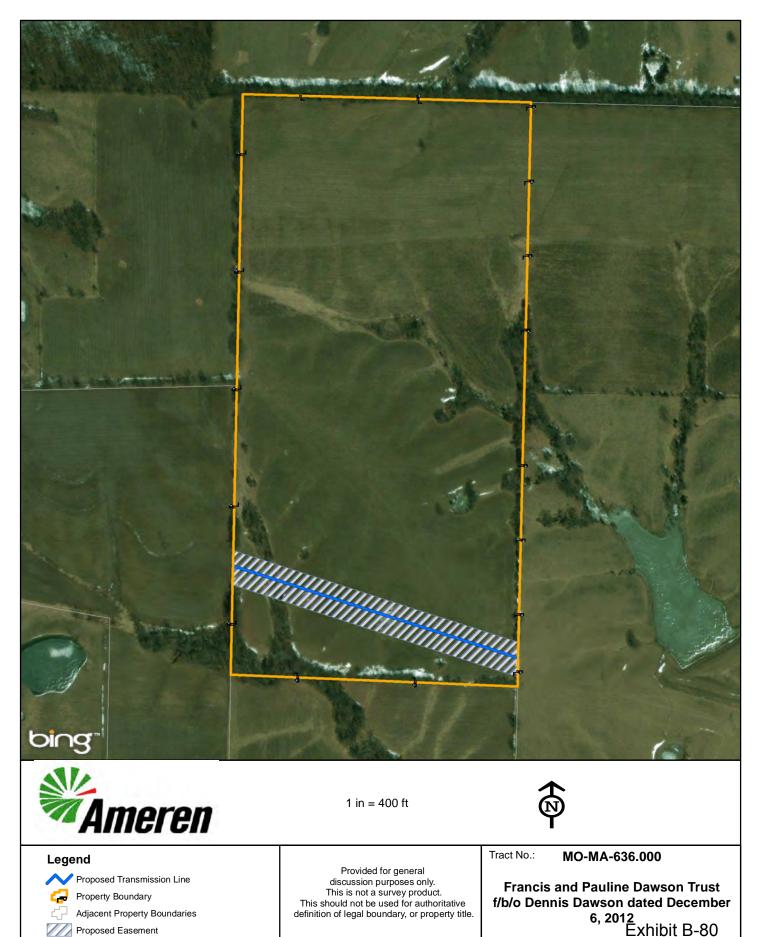

#### Legend

Property Boundary

Adjacent Property Boundaries

Proposed Easement

Provided for general discussion purposes only. This is not a survey product. This should not be used for authoritative definition of legal boundary, or property title.

Tract No.:

MO-MA-635.000

Francis and Pauline Dawson Trust f/b/o Dennis Dawson dated December 6, 201<u>2</u> Exhibit B-79

Date Exported: Wednesday, December 20, 2017 3:29:01 PM

1 in = 400 ft