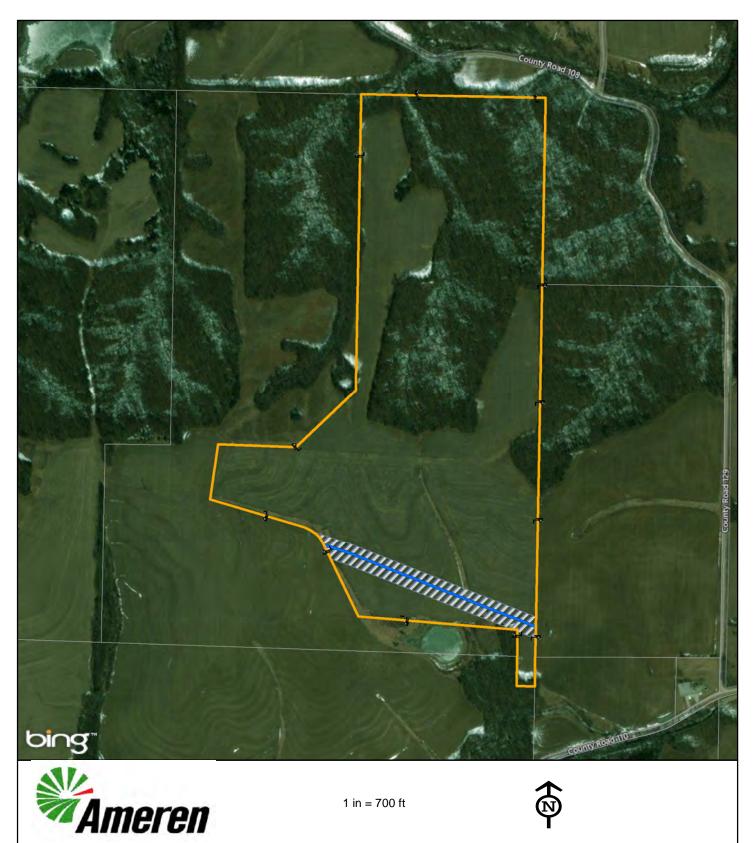

Proposed Easement

Provided for general discussion purposes only. This is not a survey product. This should not be used for authoritative definition of legal boundary, or property title.

Tract No.:

MO-MA-613.000

Helen L. Booth

Exhibit B-57

Date Exported: Wednesday, December 20, 2017 3:22:18 PM

Legend

Proposed Transmission Line

Property Boundary

Adjacent Property Boundaries Proposed Easement

Provided for general discussion purposes only. This is not a survey product. This should not be used for authoritative definition of legal boundary, or property title.

Tract No .: MO-MA-614.000

Thunderbird Farms, Inc.

Exhibit B-58

Date Exported: Wednesday, December 20, 2017 3:22:27 PM

Date Exported: Wednesday, December 20, 2017 3:22:44 PM

1 in = 400 ft

Legend

Property Boundary