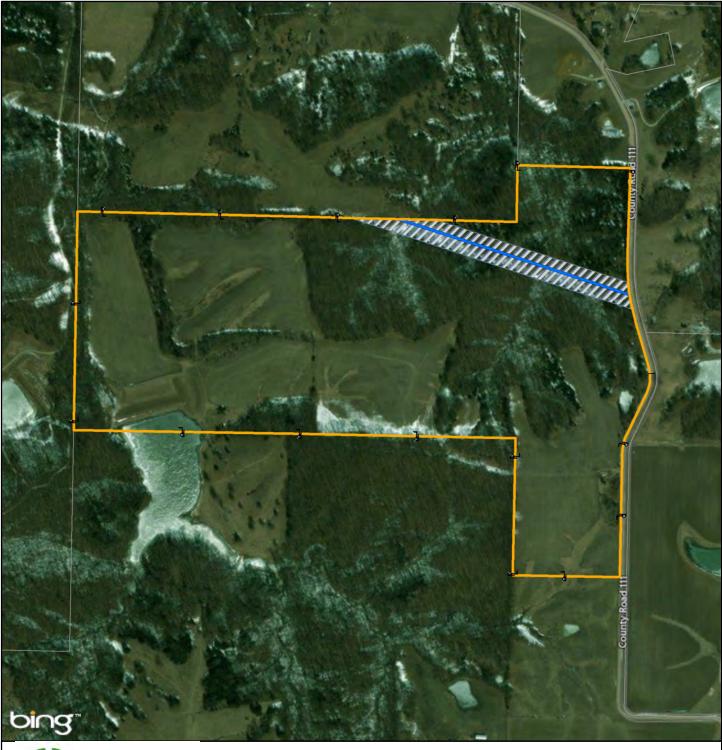

Tract No.:

MO-MA-607.000

Patrcia D. Harlan Revocable Trust, dated August 4, 2011

Exhibit B-51

Date Exported: Wednesday, December 20, 2017 3:20:15 PM

1 in = 200 ft

Legend

Proposed Transmission Line

Property Boundary

Adjacent Property Boundaries Proposed Easement

Provided for general discussion purposes only. This is not a survey product. This should not be used for authoritative definition of legal boundary, or property title.

Tract No.:

MO-MA-608.000

Sheryl Ann Bevill-Stratton Trust

Exhibit B-52

Date Exported: Wednesday, December 20, 2017 3:20:30 PM

1 in = 70 ft