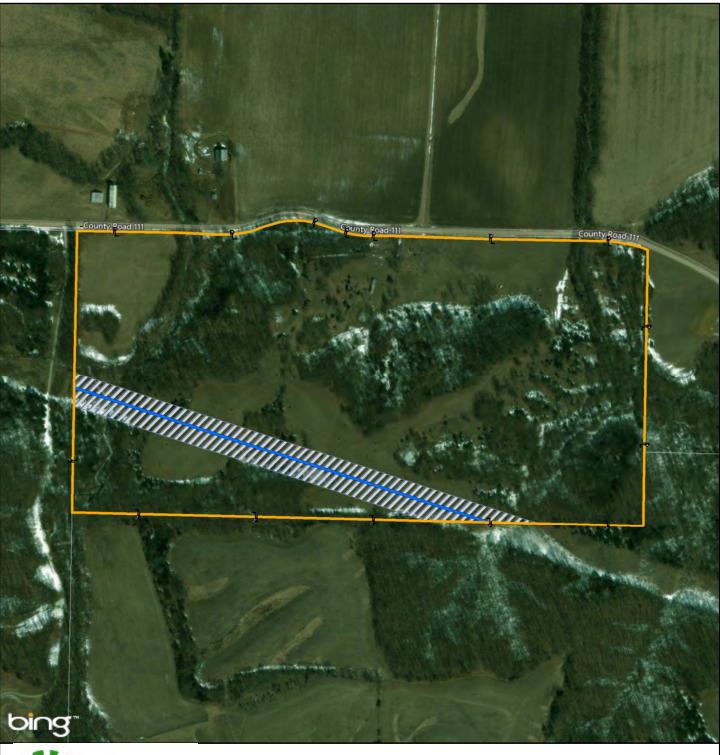

Tract No.:

MO-MA-608.000

Sheryl Ann Bevill-Stratton Trust

Exhibit B-52

Date Exported: Wednesday, December 20, 2017 3:20:30 PM

1 in = 70 ft

#### Legend

ſ .

Proposed Transmission Line -

Property Boundary

Adjacent Property Boundaries Proposed Easement

Provided for general discussion purposes only. This is not a survey product. This should not be used for authoritative definition of legal boundary, or property title. Tract No.:

MO-MA-609.000

Northeast Missouri Electric Power Cooperative

Exhibit B-53

Date Exported: Wednesday, December 20, 2017 3:21:04 PM

Adjacent Property Boundaries

Proposed Easement

Exhibit B-54

Date Exported: Wednesday, December 20, 2017 3:21:24 PM