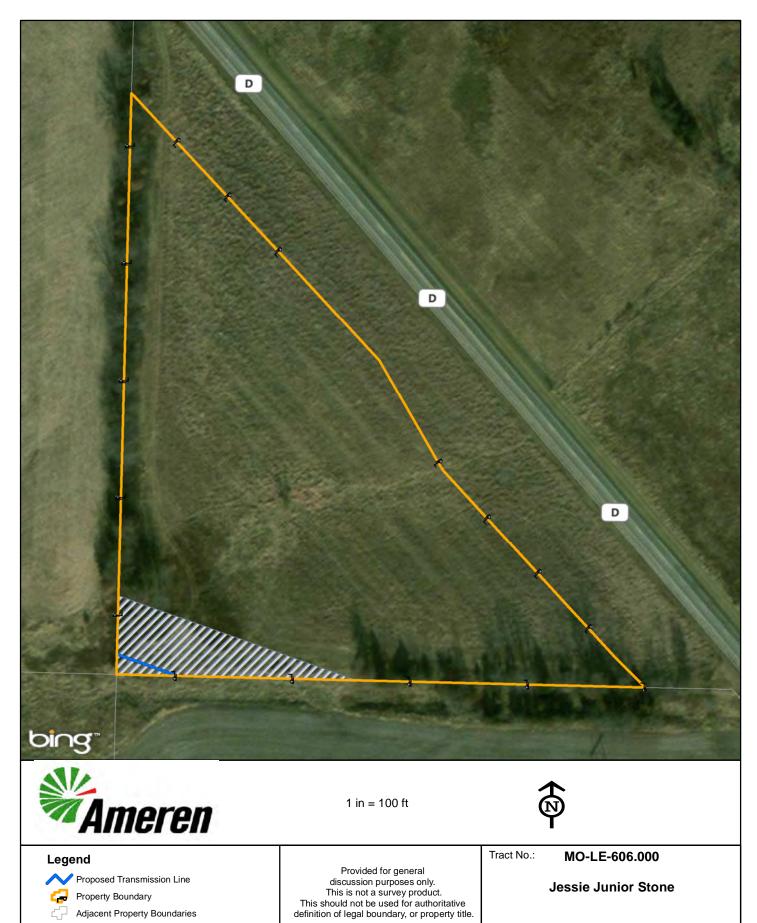

Legend

Proposed Transmission Line -

Property Boundary

Adjacent Property Boundaries Proposed Easement

Provided for general discussion purposes only. This is not a survey product. This should not be used for authoritative definition of legal boundary, or property title.

Tract No.:

MO-LE-607.000

**Jessie Junior Stone** 

Exhibit B-93

Date Exported: Wednesday, December 20, 2017 2:54:55 PM

1 in = 400 ft