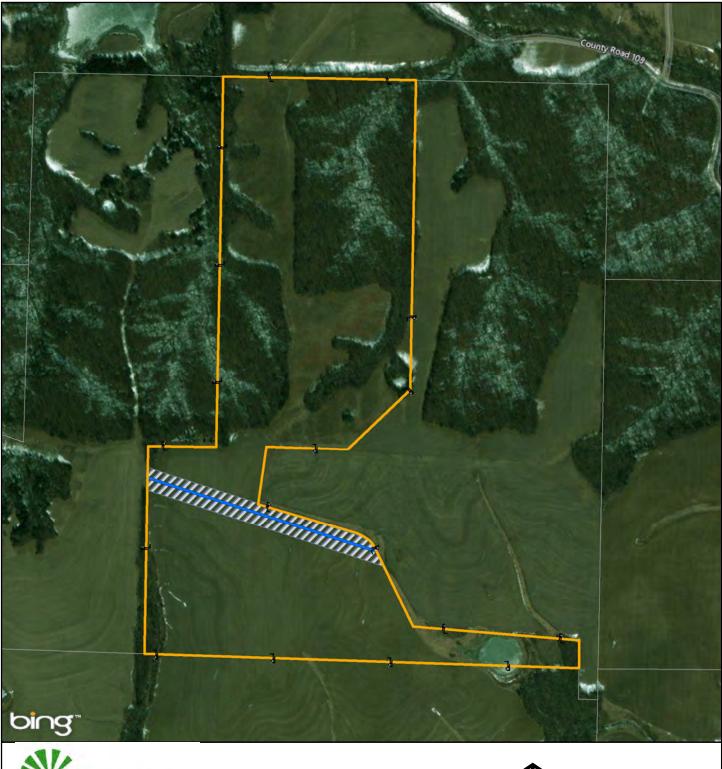

Proposed Easement

Provided for general discussion purposes only. This is not a survey product. This should not be used for authoritative definition of legal boundary, or property title.

Tract No.:

MO-MA-613.000

Helen L. Booth

Exhibit B-57

Date Exported: Wednesday, December 20, 2017 3:22:18 PM

Legend

Proposed Transmission Line

Property Boundary

Adjacent Property Boundaries Proposed Easement

Provided for general discussion purposes only. This is not a survey product. This should not be used for authoritative definition of legal boundary, or property title.

Tract No .: MO-MA-614.000

Thunderbird Farms, Inc.

Exhibit B-58

Date Exported: Wednesday, December 20, 2017 3:22:27 PM

Date Exported: Wednesday, December 20, 2017 3:22:44 PM

1 in = 400 ft

Legend

Property Boundary