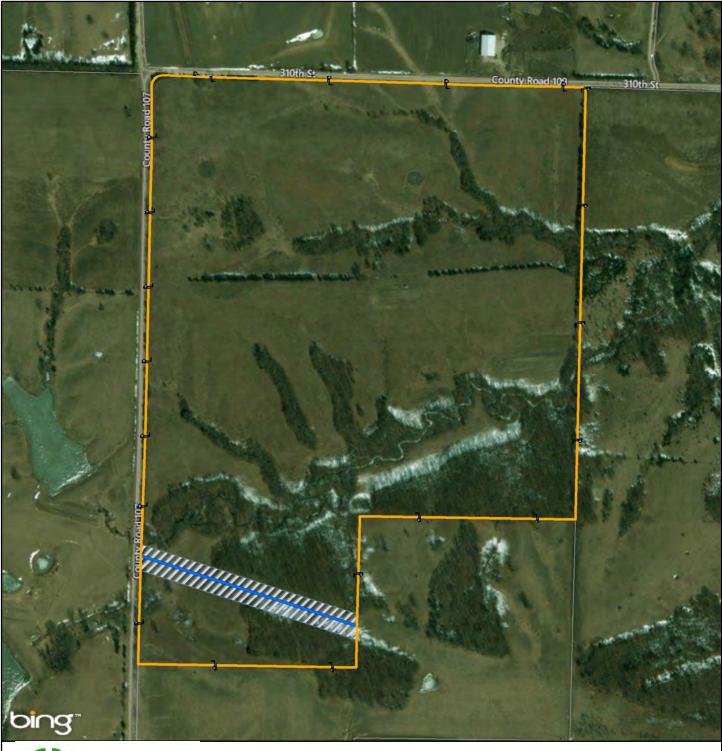

MO-MA-630.000

Dale Wayne Stewart and Stella Janice Stewart Family Trust U/T/A dated June 1, 2017 Exhibit B-74

Date Exported: Wednesday, December 20, 2017 3:27:46 PM

Date Exported: Wednesday, December 20, 2017 3:28:01 PM

Provided for general discussion purposes only. This is not a survey product. This should not be used for authoritative definition of legal boundary, or property title.

Property Boundary

Proposed Easement

Adjacent Property Boundaries

Exhibit B-76

Date Exported: Wednesday, December 20, 2017 3:28:22 PM

Helen Arlene Baker Revocable Trust

dated November 1, 2007

1 in = 600 ft