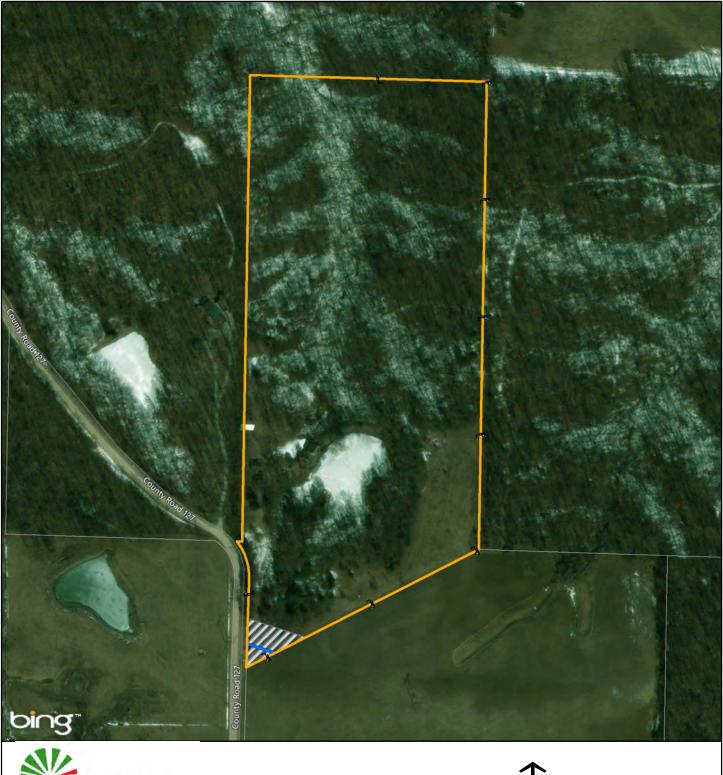

MO-MA-634.000

The Revocable Living Trust of W. Gladys Schleiermacher of even date herewith Exhibit B-78

Date Exported: Wednesday, December 20, 2017 3:28:51 PM

1 in = 900 ft

#### Legend

Property Boundary

Adjacent Property Boundaries

Proposed Easement

Provided for general discussion purposes only. This is not a survey product. This should not be used for authoritative definition of legal boundary, or property title.

Tract No.:

MO-MA-635.000

Francis and Pauline Dawson Trust f/b/o Dennis Dawson dated December 6, 201<u>2</u> Exhibit B-79

Date Exported: Wednesday, December 20, 2017 3:29:01 PM

1 in = 400 ft