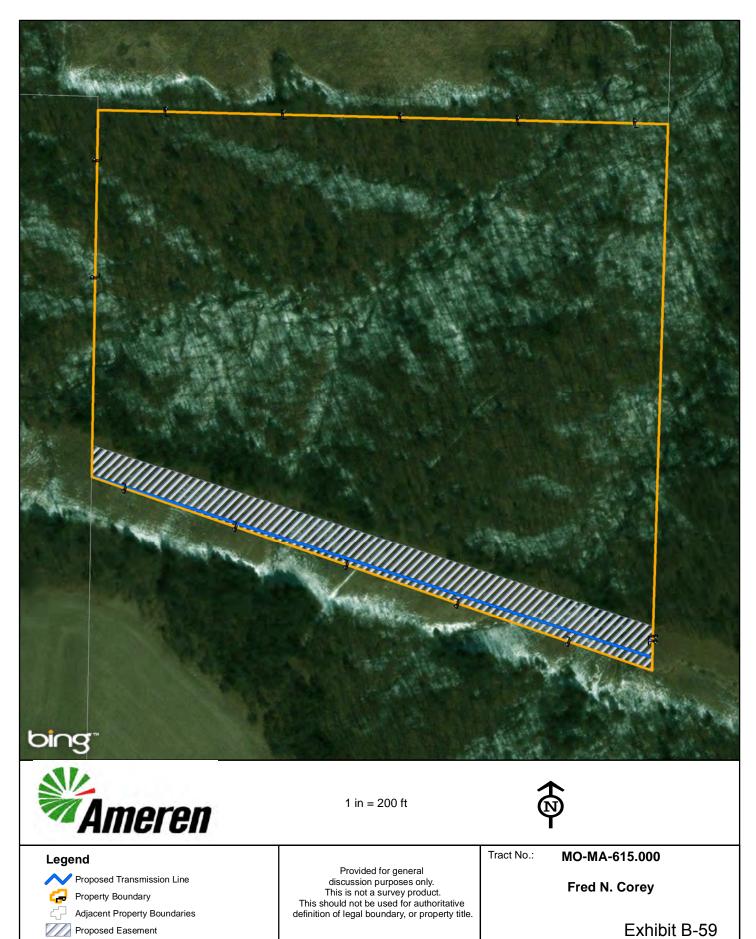

Tract No .: MO-MA-614.000

Thunderbird Farms, Inc.

Exhibit B-58

Date Exported: Wednesday, December 20, 2017 3:22:27 PM

Date Exported: Wednesday, December 20, 2017 3:22:44 PM

1 in = 400 ft

Legend

Property Boundary