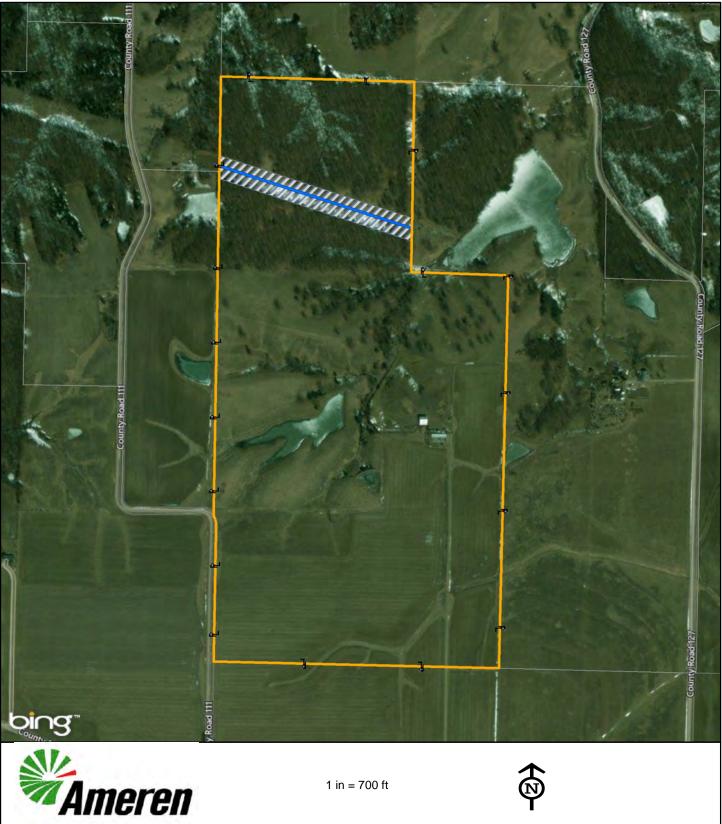

Tract No.: MO-MA-620.000

Aaron Kent Speckhart

Exhibit B-64

Date Exported: Wednesday, December 20, 2017 3:24:56 PM

Date Exported: Wednesday, December 20, 2017 3:25:09 PM

1 in = 300 ft