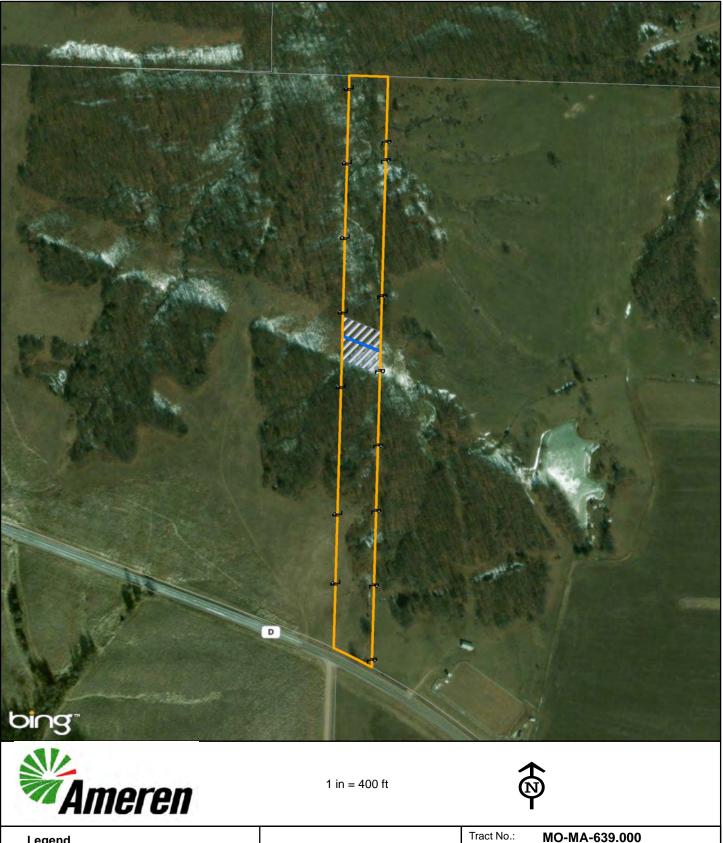

Legend

Proposed Transmission Line

Property Boundary

Adjacent Property Boundaries Proposed Easement

Provided for general discussion purposes only. This is not a survey product. This should not be used for authoritative definition of legal boundary, or property title.

Tract No.: MO-MA-639.000

Helen Arlene Baker

Exhibit B-83

Date Exported: Wednesday, December 20, 2017 3:30:13 PM

1 in = 400 ft