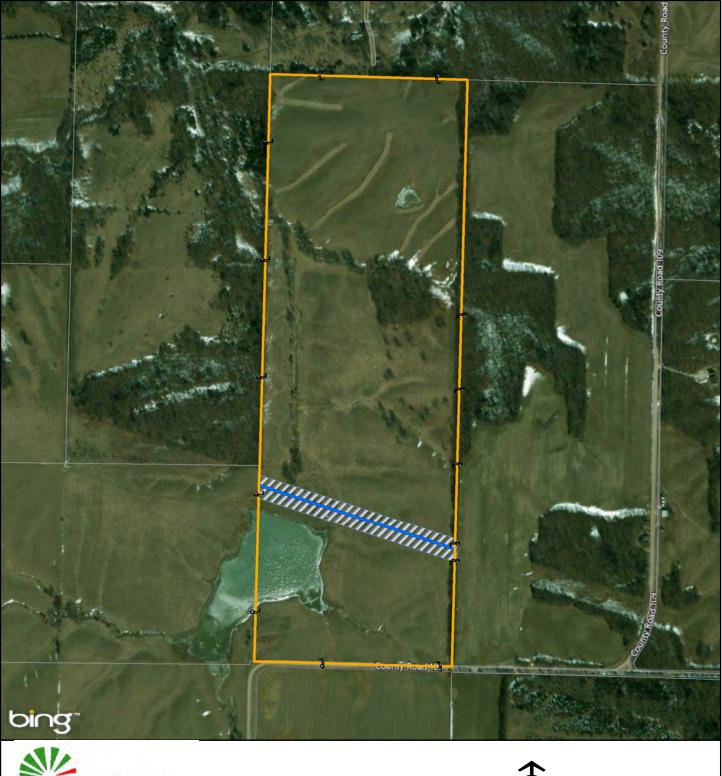

#### Legend

Property Boundary

Adjacent Property Boundaries

Proposed Easement

Provided for general discussion purposes only. This is not a survey product. This should not be used for authoritative definition of legal boundary, or property title. Tract No.: MC

MO-MA-630.000

Dale Wayne Stewart and Stella Janice Stewart Family Trust U/T/A dated June 1, 2017 Exhibit B-74

Date Exported: Wednesday, December 20, 2017 3:27:46 PM

Date Exported: Wednesday, December 20, 2017 3:28:01 PM