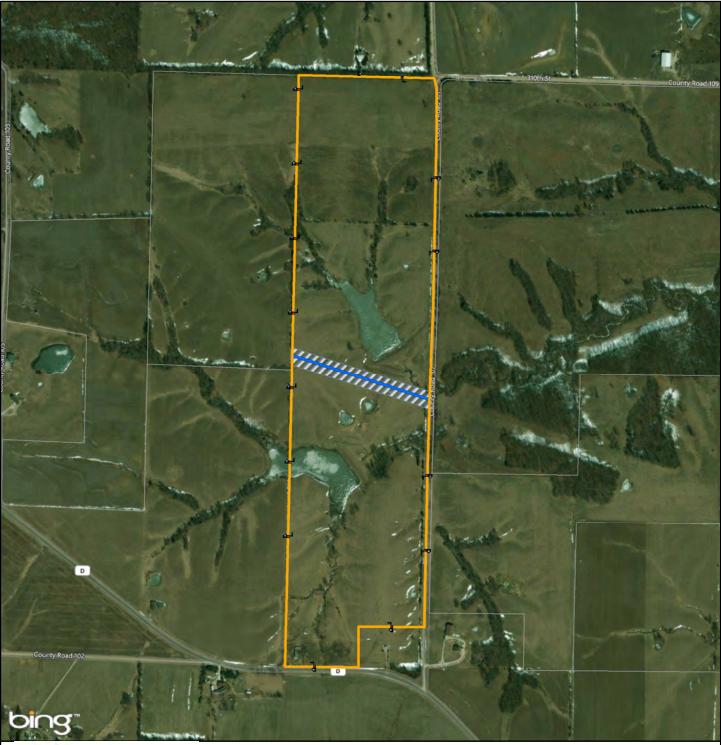

MO-MA-630.000

Dale Wayne Stewart and Stella Janice Stewart Family Trust U/T/A dated June 1, 2017 Exhibit B-74

Date Exported: Wednesday, December 20, 2017 3:27:46 PM

Date Exported: Wednesday, December 20, 2017 3:28:01 PM

Provided for general discussion purposes only. This is not a survey product. This should not be used for authoritative definition of legal boundary, or property title.

Property Boundary

Proposed Easement

Adjacent Property Boundaries

Exhibit B-76

Date Exported: Wednesday, December 20, 2017 3:28:22 PM

Helen Arlene Baker Revocable Trust

dated November 1, 2007

1 in = 600 ft