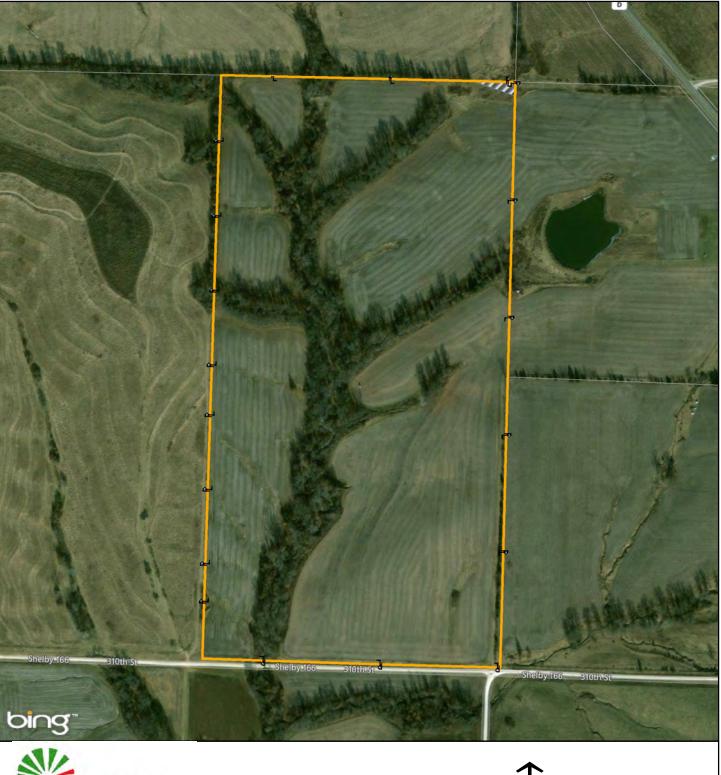

## Legend

Proposed Transmission Line -

Property Boundary

Adjacent Property Boundaries Proposed Easement

Provided for general discussion purposes only. This is not a survey product. This should not be used for authoritative definition of legal boundary, or property title. Tract No.:

MO-LE-608.000

**RL Farm, LLC a Missouri limited** liability company

Exhibit B-94

Date Exported: Wednesday, December 20, 2017 2:55:20 PM

1 in = 500 ft

Legend

Proposed Transmission Line -

Property Boundary Adjacent Property Boundaries