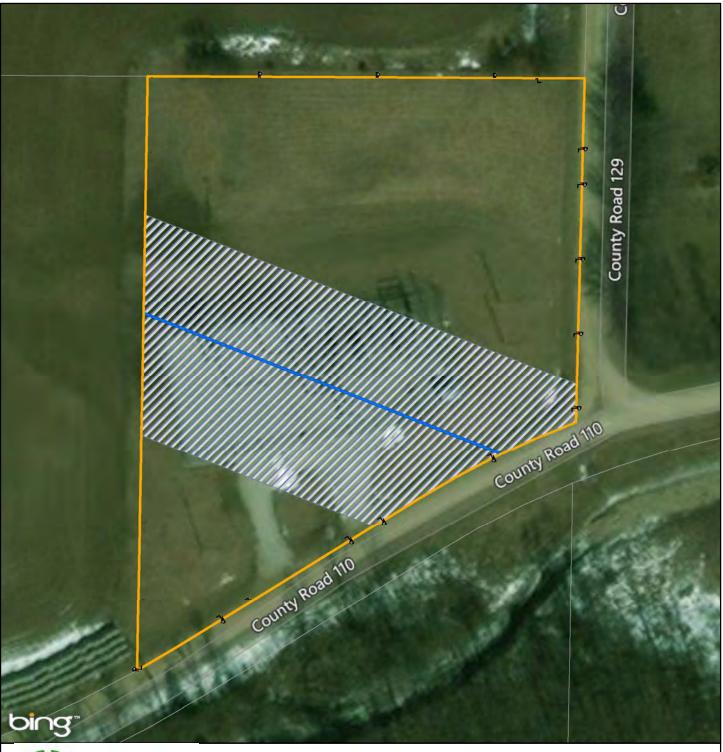

Tract No.:

MO-MA-608.000

Sheryl Ann Bevill-Stratton Trust

Exhibit B-52

Date Exported: Wednesday, December 20, 2017 3:20:30 PM

1 in = 70 ft

#### Legend

ſ .

Proposed Transmission Line -

Property Boundary

Adjacent Property Boundaries Proposed Easement

Provided for general discussion purposes only. This is not a survey product. This should not be used for authoritative definition of legal boundary, or property title. Tract No.:

MO-MA-609.000

Northeast Missouri Electric Power Cooperative

Exhibit B-53

Date Exported: Wednesday, December 20, 2017 3:21:04 PM

Adjacent Property Boundaries

Proposed Easement

Exhibit B-54

Date Exported: Wednesday, December 20, 2017 3:21:24 PM