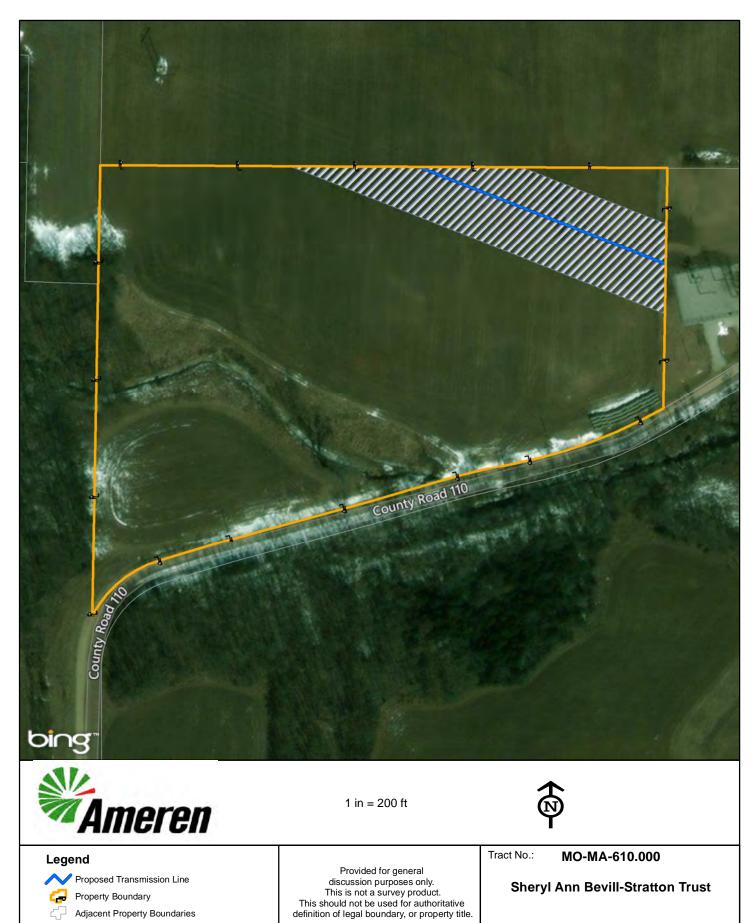

Legend

Proposed Transmission Line

Property Boundary

Adjacent Property Boundaries Proposed Easement

Provided for general discussion purposes only. This is not a survey product. This should not be used for authoritative definition of legal boundary, or property title.

Tract No.: MO-MA-611.000

Sheryl Ann Bevill-Stratton Trust

Exhibit B-55

Date Exported: Wednesday, December 20, 2017 3:21:35 PM

Property Boundary

Adjacent Property Boundaries

Provided for general discussion purposes only. This is not a survey product. This should not be used for authoritative definition of legal boundary, or property title. Tract No.: