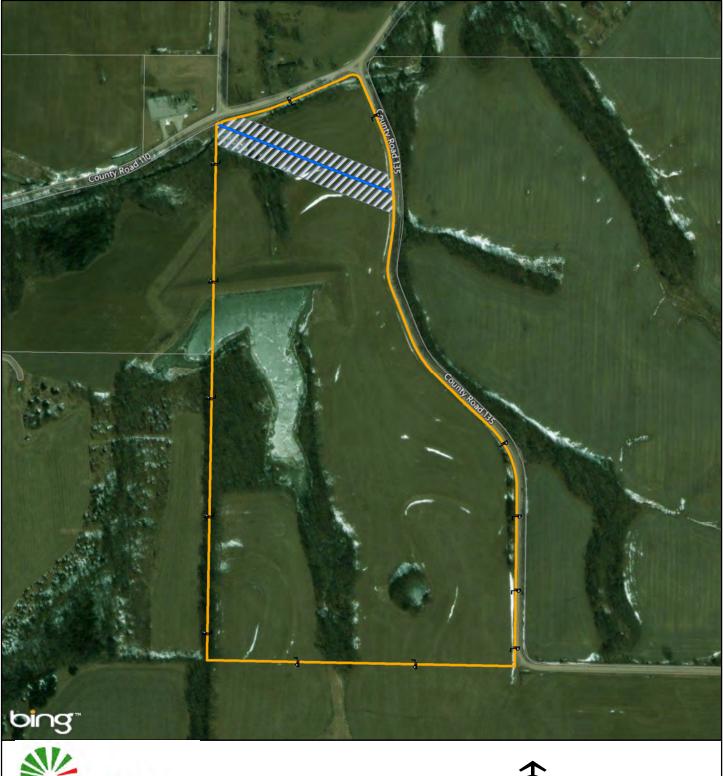

Tract No.:

MO-MA-608.000

Sheryl Ann Bevill-Stratton Trust

Exhibit B-52

Date Exported: Wednesday, December 20, 2017 3:20:30 PM

1 in = 70 ft

#### Legend

ſ .

Proposed Transmission Line -

Property Boundary

Adjacent Property Boundaries Proposed Easement

Provided for general discussion purposes only. This is not a survey product. This should not be used for authoritative definition of legal boundary, or property title. Tract No.:

MO-MA-609.000

Northeast Missouri Electric Power Cooperative

Exhibit B-53

Date Exported: Wednesday, December 20, 2017 3:21:04 PM

Adjacent Property Boundaries

Proposed Easement

Exhibit B-54

Date Exported: Wednesday, December 20, 2017 3:21:24 PM