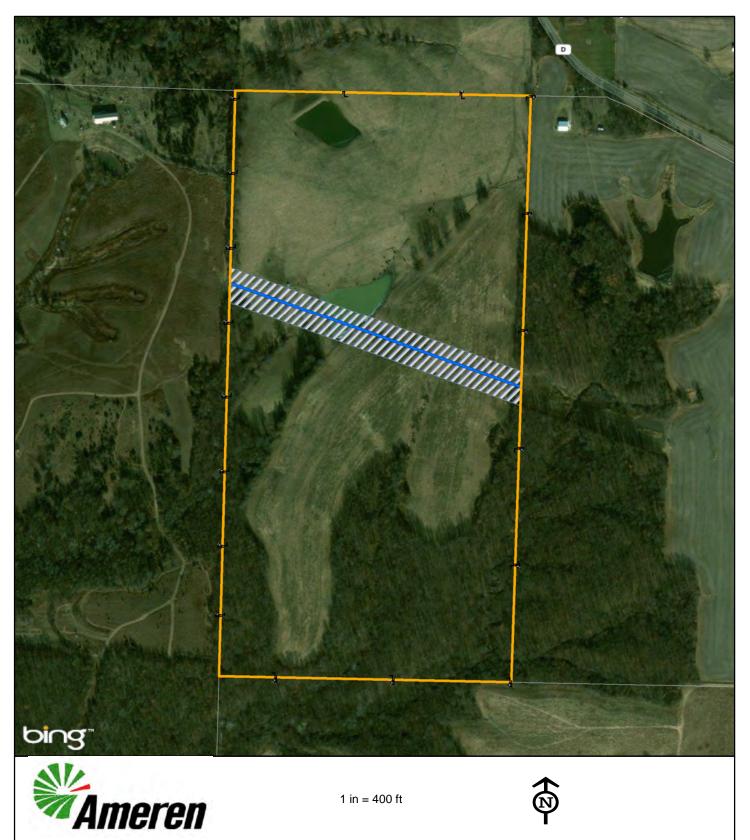

Property Boundary

Adjacent Property Boundaries Proposed Easement

Provided for general discussion purposes only. This is not a survey product. This should not be used for authoritative definition of legal boundary, or property title.

Tract No.:

MO-MA-608.000

Sheryl Ann Bevill-Stratton Trust

Exhibit B-52

Date Exported: Wednesday, December 20, 2017 3:20:30 PM

1 in = 70 ft