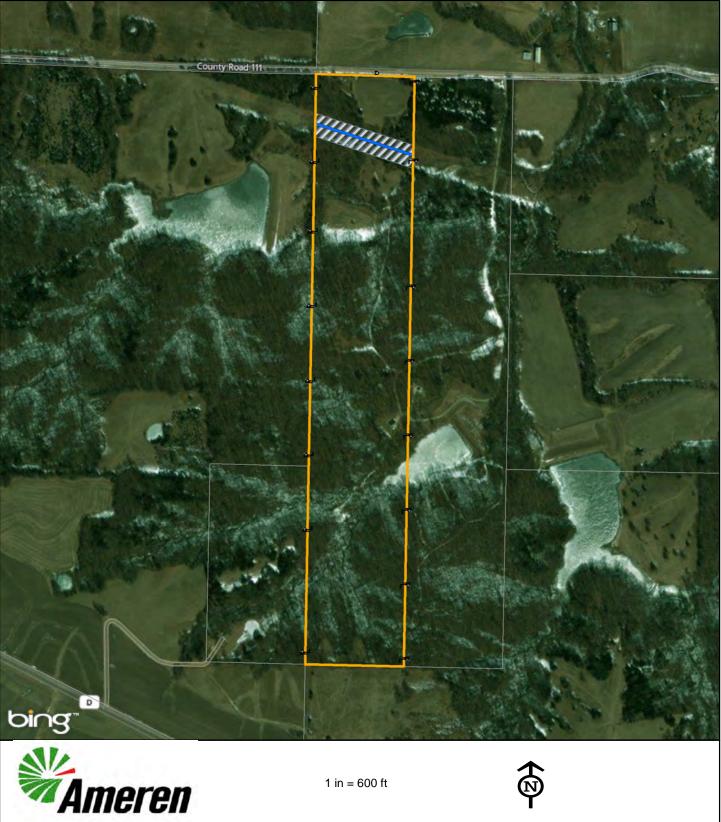

MO-MA-612.000

Sheryl Ann Bevill-Stratton Trust

Exhibit B-56

Date Exported: Wednesday, December 20, 2017 3:21:59 PM

1 in = 700 ft

Legend

Proposed Transmission Line

Property Boundary Adjacent Property Boundaries

Proposed Easement

Provided for general discussion purposes only. This is not a survey product. This should not be used for authoritative definition of legal boundary, or property title.

Tract No.:

MO-MA-613.000

Helen L. Booth

Exhibit B-57

Date Exported: Wednesday, December 20, 2017 3:22:18 PM

Legend

Proposed Transmission Line

Property Boundary

Adjacent Property Boundaries Proposed Easement

Provided for general discussion purposes only. This is not a survey product. This should not be used for authoritative definition of legal boundary, or property title.