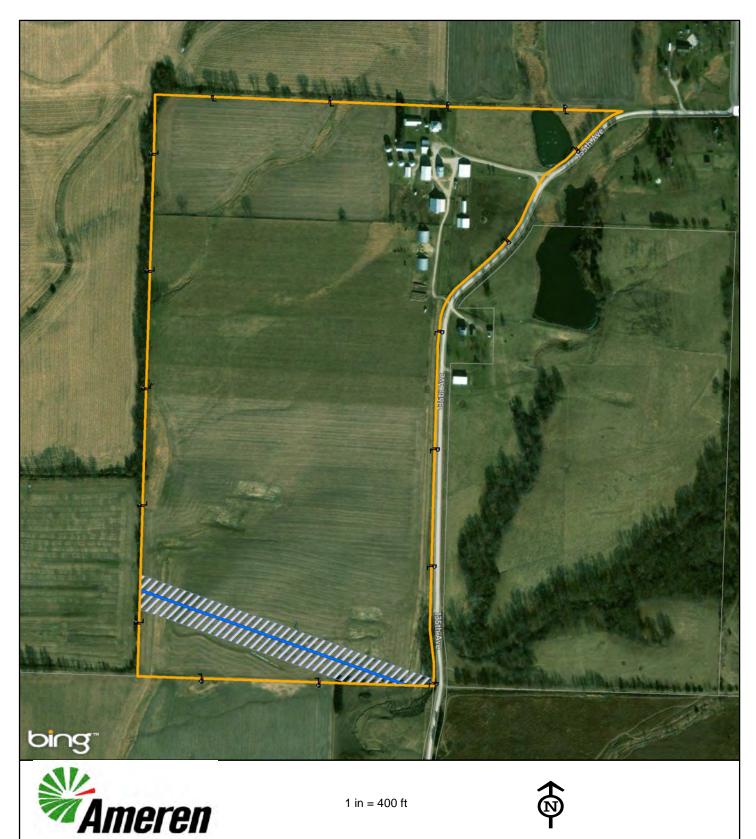

1 in = 400 ft

Legend

Proposed Transmission Line

Property Boundary

Adjacent Property Boundaries Proposed Easement

Provided for general discussion purposes only. This is not a survey product. This should not be used for authoritative definition of legal boundary, or property title.

Tract No.:

MO-MA-607.000

Patrcia D. Harlan Revocable Trust, dated August 4, 2011

Exhibit B-51

Date Exported: Wednesday, December 20, 2017 3:20:15 PM

1 in = 200 ft

Legend

Proposed Transmission Line