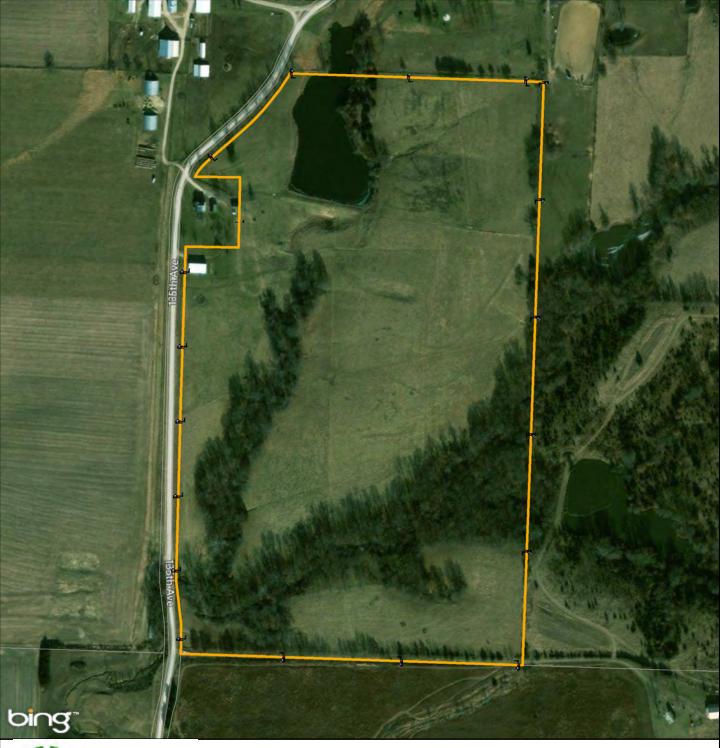

1 in = 400 ft

Legend

Proposed Transmission Line

Property Boundary

Adjacent Property Boundaries Proposed Easement

Provided for general discussion purposes only. This is not a survey product. This should not be used for authoritative definition of legal boundary, or property title.

Tract No.:

MO-MA-607.000

Patrcia D. Harlan Revocable Trust, dated August 4, 2011

Exhibit B-51

Date Exported: Wednesday, December 20, 2017 3:20:15 PM

1 in = 200 ft

Legend

Proposed Transmission Line