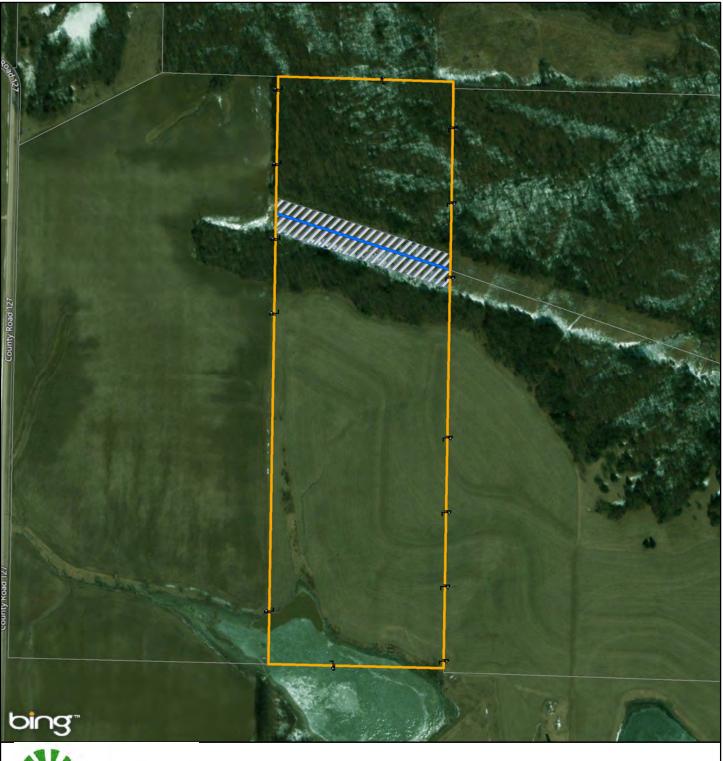

Adjacent Property Boundaries

Proposed Easement

Provided for general discussion purposes only. This is not a survey product. This should not be used for authoritative definition of legal boundary, or property title.

Tract No .:

MO-MA-616.000

Thunderbird Farms, Inc.

Exhibit B-60

Date Exported: Wednesday, December 20, 2017 3:23:19 PM

Legend

-

Proposed Transmission Line