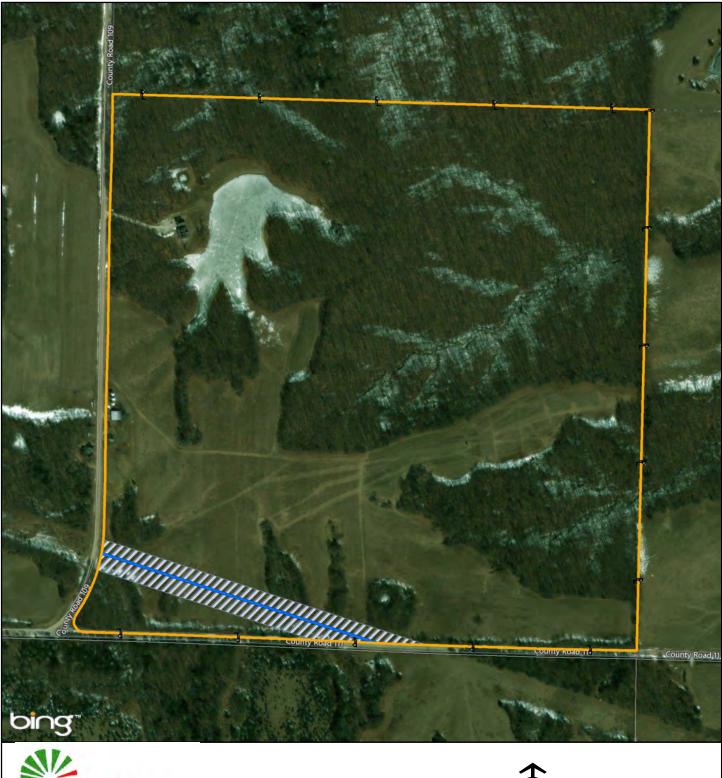

Tract No.:

MO-MA-607.000

Patrcia D. Harlan Revocable Trust, dated August 4, 2011

Exhibit B-51

Date Exported: Wednesday, December 20, 2017 3:20:15 PM

1 in = 200 ft

Legend

Proposed Transmission Line

Property Boundary

Adjacent Property Boundaries Proposed Easement

Provided for general discussion purposes only. This is not a survey product. This should not be used for authoritative definition of legal boundary, or property title.

Tract No.:

MO-MA-608.000

Sheryl Ann Bevill-Stratton Trust

Exhibit B-52

Date Exported: Wednesday, December 20, 2017 3:20:30 PM

1 in = 70 ft