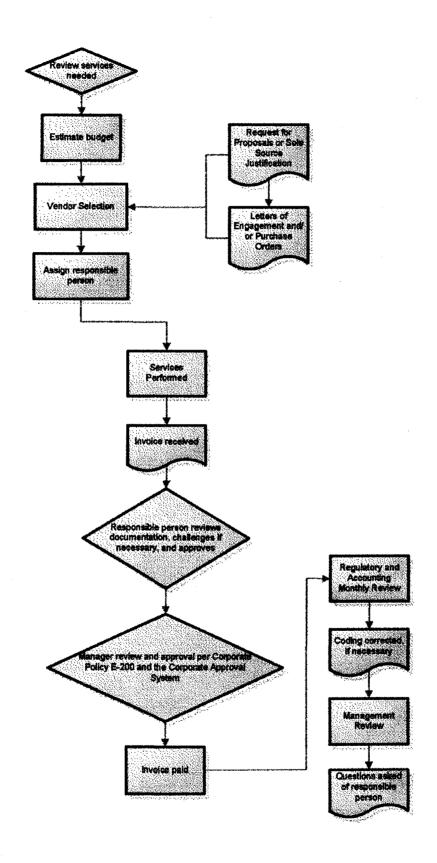

1 Q: Do you agree with the statement made in the Staff Report that this assurance of
2 recovering all costs expended reduces the incentive for the Company to control
3 costs?

A:

Q:

A:

No, the Company takes exception to that view. As a company we strive to balance cost control measures with providing the best level of service possible. Rate case expense is a normal part of doing business within a regulated system. Attached as Schedule JPW-8 is a flowchart which depicts the process the Company utilizes to manage rate case expense. This process helps ensure the monitoring and control of those costs.