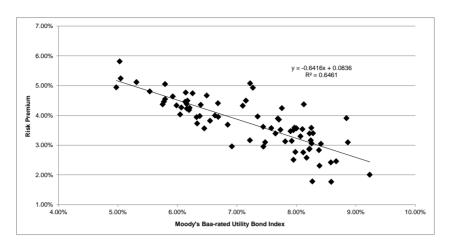

|
| 2010.2           | 10.08%                | 6.05%          | 4.03%          |
| 2010.3<br>2010.4 | 10.34%<br>10.34%      | 5.54%<br>5.79% | 4.81%<br>4.55% |
| 2010.4           | 10.34%                | 5.79%          | 4.33%          |
| 2011.2           | 10.23%                | 5.77%          | 4.46%          |
| 2011.3           | 10.43%                | 5.31%          | 5.12%          |
| 2011.4<br>2012.1 | 10.29%<br>10.84%      | 5.05%<br>5.03% | 5.24%<br>5.81% |
| 2012.1           | 9.92%                 | 5.03%<br>4.97% | 4.94%          |
|                  |                       |                |                |
| AVERAGE          | 11.00%                | 7.19%          | 3.75%          |
| MEDIAN           | 10.97%                | 7.40%          | 3.77%          |



#### SUMMARY OUTPUT

| Regression Statis | tics     |
|-------------------|----------|
| Multiple R        | 0.803809 |
| R Square          | 0.646110 |
| Adjusted R Square | 0.641453 |
| Standard Error    | 0.005083 |
| Observations      | 78       |

| ANOVA      |    |          |          |            |          |
|------------|----|----------|----------|------------|----------|
|            | df | SS       | MS       | F          | Sig. F   |
| Regression | 1  | 0.003586 | 0.003586 | 138.755808 | 0.000000 |
| Residual   | 76 | 0.001964 | 0.000026 |            |          |
| Total      | 77 | 0.005550 |          |            |          |

|                                | Coefficients | Std. Error | t Stat     | P-value  | Lower 95% | Upper 95% | Lower 95.0% | Upper 95.0% |
|--------