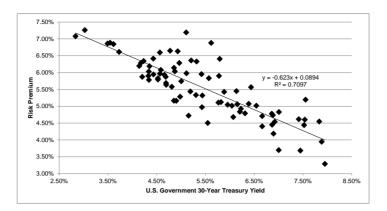

br>4.20%      | 5.87%           |
| 2010.3           | 10.34%                | 3.73%               | 6.61%           |
| 2010.4<br>2011.1 | 10.34%<br>10.32%      | 4.14%<br>4.53%      | 6.20%           |
| 2011.1           | 10.32%                | 4.53%               | 5.80%<br>5.90%  |
| 2011.3           | 10.43%                | 3.54%               | 6.89%           |
| 2011.4<br>2012.1 | 10.29%<br>10.84%      | 3.03%<br>3.12%      | 7.26%<br>7.72%  |
| 2012.1           | 9.92%                 | 2.84%               | 7.08%           |
| AVERAGE          | 11 000/               | 5.45%               | 5.55%           |
| MEDIAN           | 11.00%<br>10.97%      | 5.45%<br>5.26%      | 5.55%<br>5.61%  |
|                  |                       |                     |                 |



#### SUMMARY OUTPUT

| Regression Stat   | istics   |
|-------------------|----------|
| Multiple R        | 0.842455 |
| R Square          | 0.709731 |
| Adjusted R Square | 0.706103 |
| Standard Error    | 0.004876 |
| Observations      | 82       |

#### ANOVA

|            | df | SS       | MS       | F          | Sig. F   |
|------------|----|----------|----------|------------|----------|
| Regression | 1  | 0.004650 | 0.004650 | 195.606536 | 0.000000 |
| Residual   | 80 | 0.001902 | 0.000024 |            |          |
| Total      | 81 | 0.006552 |          |            |          |

|                             | Coefficients | Std. Error | t Stat     | P-value  | Lower 95% | Upper 95% | Lower 95.0% | Upper 95.0% |
|-----------------------------|--------------|------------|-------