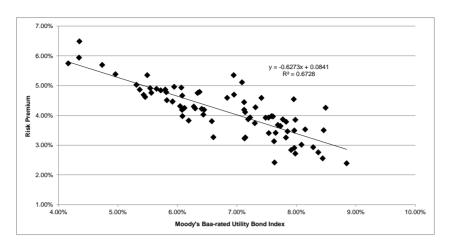

62%  |
| 2010.2            | 10.34%                | 4.96%                 | 5.38%           |
| 2010.4            | 10.34%                | 5.31%                 | 5.03%           |
| 2011.1<br>2011.2  | 10.32%<br>10.23%      | 5.56%<br>5.37%        | 4.76%<br>4.87%  |
| 2011.3            | 10.43%                | 4.74%                 | 5.69%           |
| 2011.4            | 10.29%                | 4.35%                 | 5.94%           |
| 2012.1<br>2012.2  | 10.84%<br>9.92%       | 4.35%<br>4.17%        | 6.49%<br>5.75%  |
| A\/ED * 0=        |                       |                       |                 |
| AVERAGE<br>MEDIAN | 11.00%<br>10.97%      | 6.79%<br>7.02%        | 4.15%<br>4.19%  |
|                   |                       |                       |                 |



#### SUMMARY OUTPUT

| Regression Stati  | istics   |
|-------------------|----------|
| Multiple R        | 0.820239 |
| R Square          | 0.672793 |
| Adjusted R Square | 0.668487 |
| Standard Error    | 0.004848 |
| Observations      | 78       |

| ANOVA      |    |          |          |            |          |
|------------|----|----------|----------|------------|----------|
|            | df | SS       | MS       | F          | Sig. F   |
| Regression | 1  | 0.003673 | 0.003673 | 156.268521 | 0.000000 |
| Residual   | 76 | 0.001786 | 0.000024 |            |          |
| Total      | 77 | 0.005460 |          |            |          |

|                              | Coefficients | Std. Error | t Stat     | P-value  | Lower 95% | Upper 95% | Lower 95.0% | Upper 95.0% |
|----------